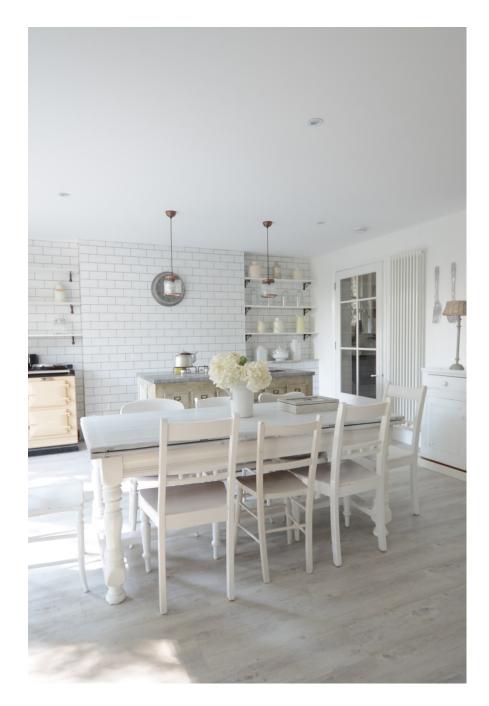

This location consists of a large kitchen and dining room, perfect for food shoots. With tongue and groove walls, a large bay window. Breakfast Room with plate racks, panelled walls, large bay window with window down the ground. Media room with free standing bar mirrored back bar and dark grey panelled walls.
Dark Grey Bathroom. Prep kitchen with hob two ovens warming draws etc. Gravelled rear garden with tables and chairs.