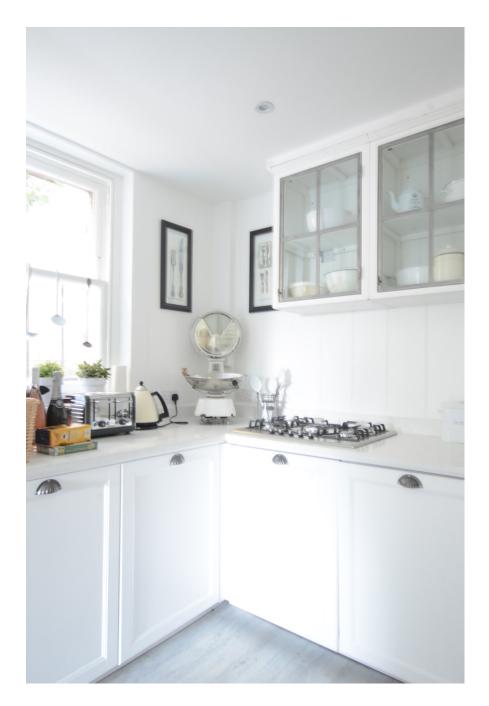

This location consists of a large kitchen and dining room, perfect for food shoots. With tongue and groove walls, a large bay window. Breakfast Room with plate racks, panelled walls, large bay window with window down the ground. Media room with free standing bar mirrored back bar and dark grey panelled walls.
Dark Grey Bathroom. Prep kitchen with hob two ovens warming draws etc. Gravelled rear garden with tables and chairs.