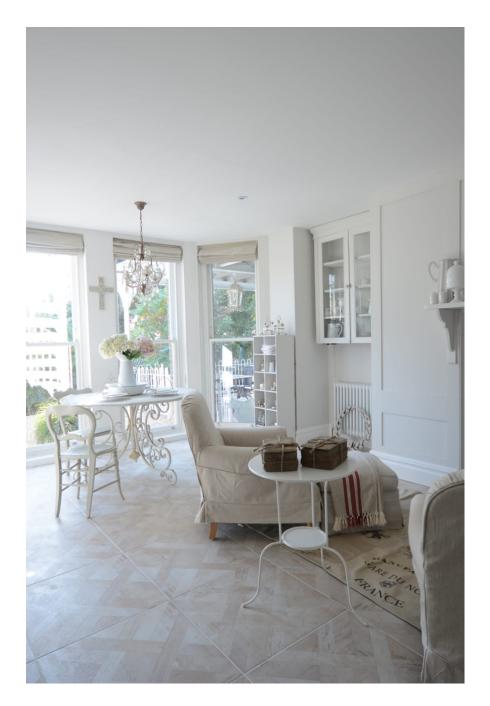

This location consists of a large kitchen and dining room, perfect for food shoots. With tongue and groove walls, a large bay window. Breakfast Room with plate racks, panelled walls, large bay window with window down the ground. Media room with free standing bar mirrored back bar and dark grey panelled walls.
Dark Grey Bathroom. Prep kitchen with hob two ovens warming draws etc. Gravelled rear garden with tables and chairs.