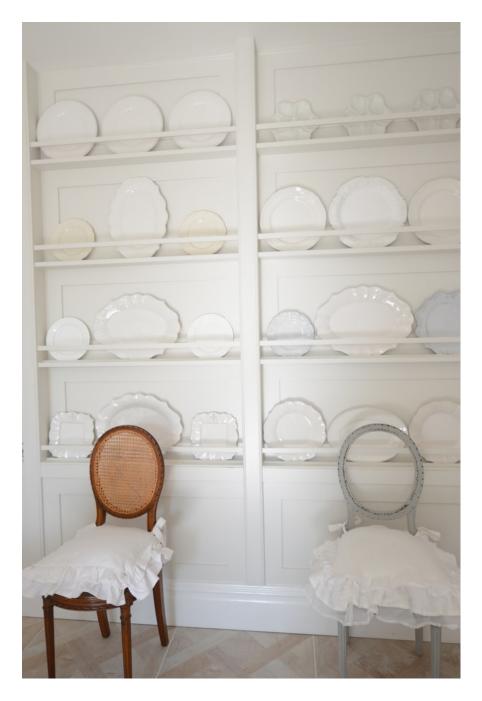

This location consists of a large kitchen and dining room, perfect for food shoots. With tongue and groove walls, a large bay window. Breakfast Room with plate racks, panelled walls, large bay window with window down the ground. Media room with free standing bar mirrored back bar and dark grey panelled walls.
Dark Grey Bathroom. Prep kitchen with hob two ovens warming draws etc. Gravelled rear garden with tables and chairs.