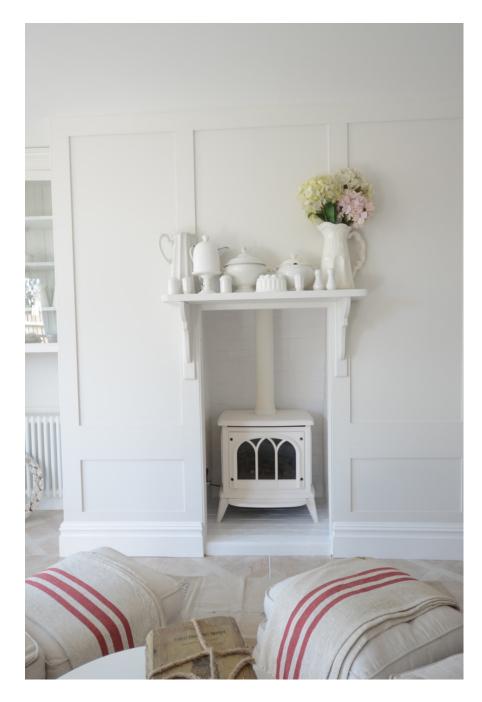

This location consists of a large kitchen and dining room, perfect for food shoots. With tongue and groove walls, a large bay window. Breakfast Room with plate racks, panelled walls, large bay window with window down the ground. Media room with free standing bar mirrored back bar and dark grey panelled walls.
Dark Grey Bathroom. Prep kitchen with hob two ovens warming draws etc. Gravelled rear garden with tables and chairs.