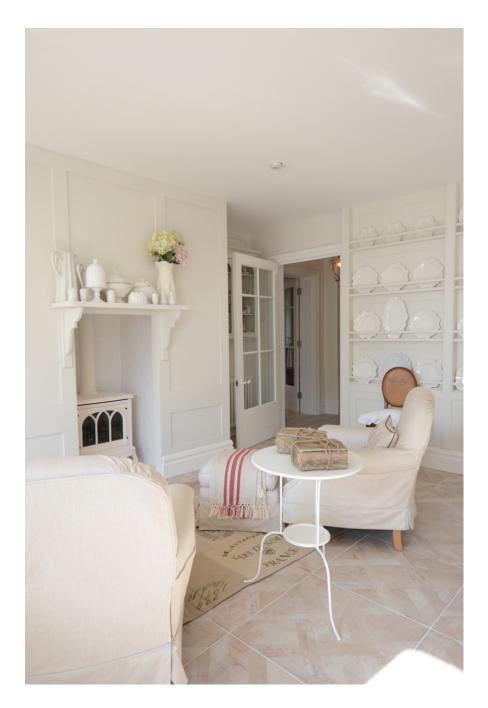

This location consists of a large kitchen and dining room, perfect for food shoots. With tongue and groove walls, a large bay window. Breakfast Room with plate racks, panelled walls, large bay window with window down the ground. Media room with free standing bar mirrored back bar and dark grey panelled walls.
Dark Grey Bathroom. Prep kitchen with hob two ovens warming draws etc. Gravelled rear garden with tables and chairs.