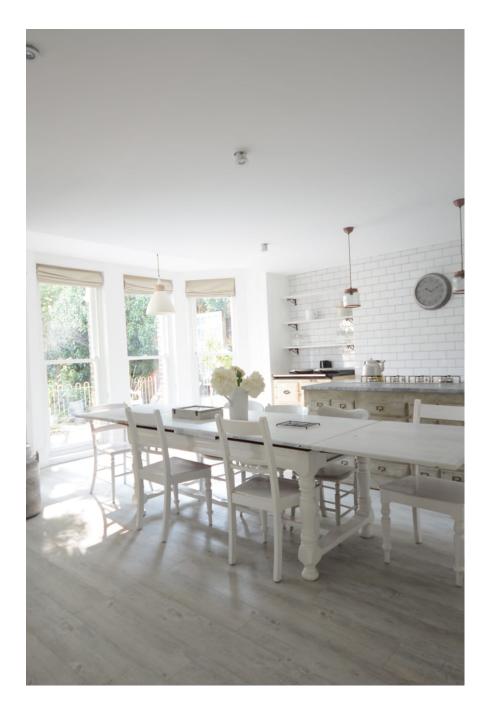

This location consists of a large kitchen and dining room, perfect for food shoots. With tongue and groove walls, a large bay window. Breakfast Room with plate racks, panelled walls, large bay window with window down the ground. Media room with free standing bar mirrored back bar and dark grey panelled walls.
Dark Grey Bathroom. Prep kitchen with hob two ovens warming draws etc. Gravelled rear garden with tables and chairs.