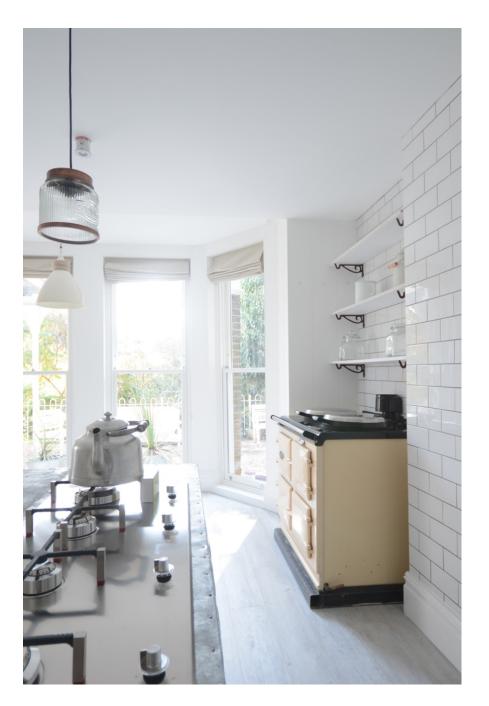

This location consists of a large kitchen and dining room, perfect for food shoots. With tongue and groove walls, a large bay window. Breakfast Room with plate racks, panelled walls, large bay window with window down the ground. Media room with free standing bar mirrored back bar and dark grey panelled walls.
Dark Grey Bathroom. Prep kitchen with hob two ovens warming draws etc. Gravelled rear garden with tables and chairs.