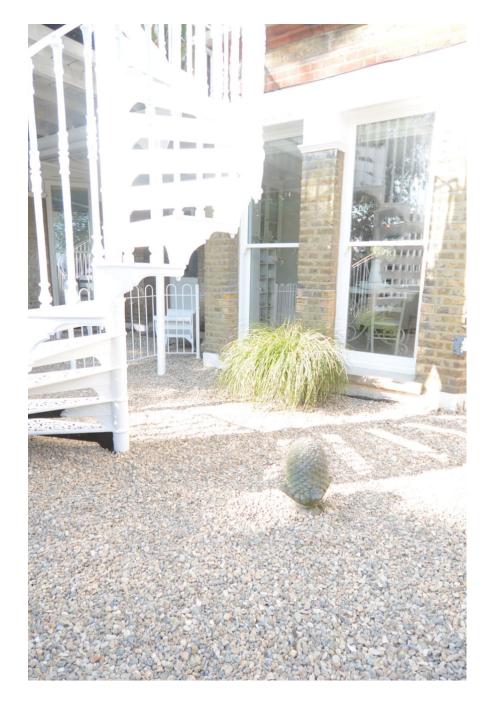

This location consists of a large kitchen and dining room, perfect for food shoots. With tongue and groove walls, a large bay window. Breakfast Room with plate racks, panelled walls, large bay window with window down the ground. Media room with free standing bar mirrored back bar and dark grey panelled walls.
Dark Grey Bathroom. Prep kitchen with hob two ovens warming draws etc. Gravelled rear garden with tables and chairs.