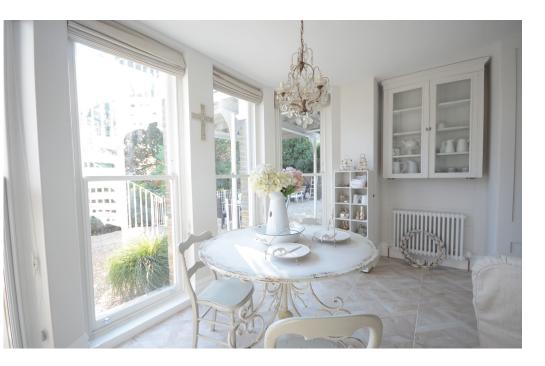

This location consists of a large kitchen and dining room, perfect for food shoots. With tongue and groove walls, a large bay window. Breakfast Room with plate racks, panelled walls, large bay window with window down the ground. Media room with free standing bar mirrored back bar and dark grey panelled walls.
Dark Grey Bathroom. Prep kitchen with hob two ovens warming draws etc. Gravelled rear garden with tables and chairs.