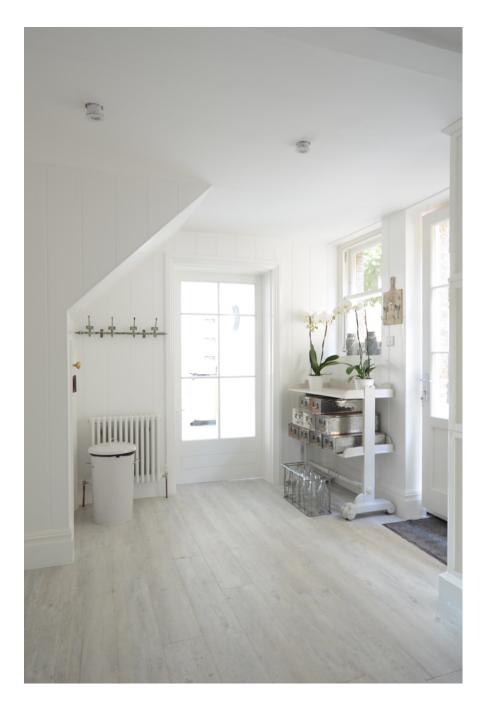

This location consists of a large kitchen and dining room, perfect for food shoots. With tongue and groove walls, a large bay window. Breakfast Room with plate racks, panelled walls, large bay window with window down the ground. Media room with free standing bar mirrored back bar and dark grey panelled walls.
Dark Grey Bathroom. Prep kitchen with hob two ovens warming draws etc. Gravelled rear garden with tables and chairs.