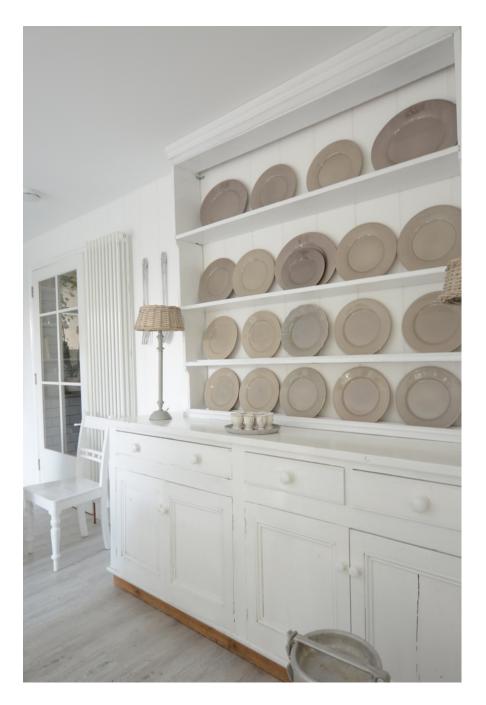

This location consists of a large kitchen and dining room, perfect for food shoots. With tongue and groove walls, a large bay window. Breakfast Room with plate racks, panelled walls, large bay window with window down the ground. Media room with free standing bar mirrored back bar and dark grey panelled walls.
Dark Grey Bathroom. Prep kitchen with hob two ovens warming draws etc. Gravelled rear garden with tables and chairs.