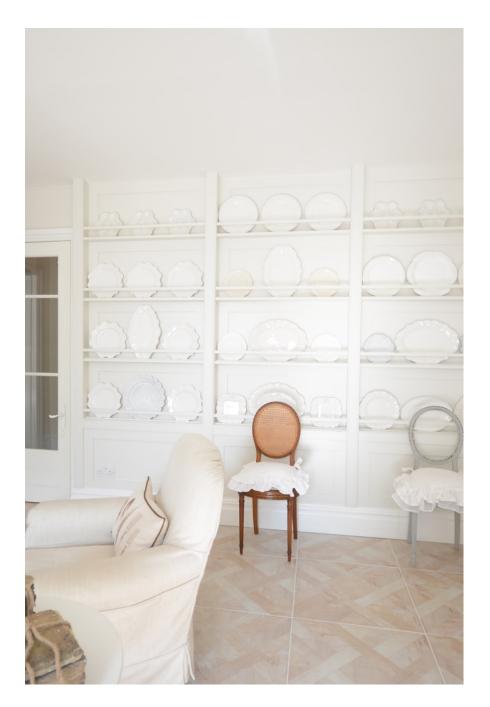

This location consists of a large kitchen and dining room, perfect for food shoots. With tongue and groove walls, a large bay window. Breakfast Room with plate racks, panelled walls, large bay window with window down the ground. Media room with free standing bar mirrored back bar and dark grey panelled walls.
Dark Grey Bathroom. Prep kitchen with hob two ovens warming draws etc. Gravelled rear garden with tables and chairs.