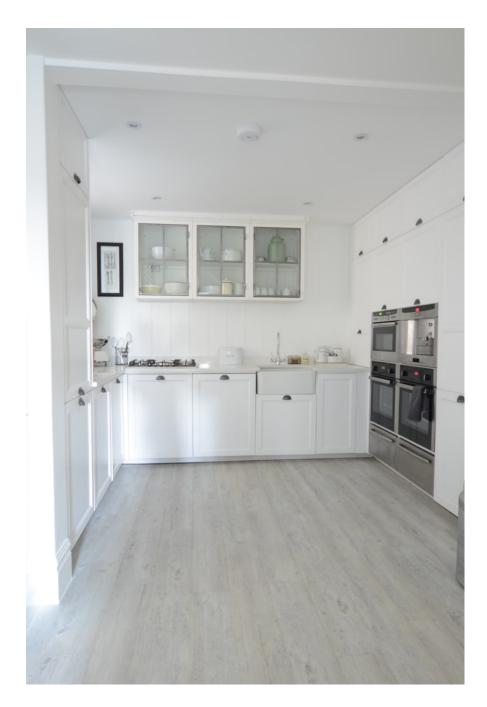

This location consists of a large kitchen and dining room, perfect for food shoots. With tongue and groove walls, a large bay window. Breakfast Room with plate racks, panelled walls, large bay window with window down the ground. Media room with free standing bar mirrored back bar and dark grey panelled walls.
Dark Grey Bathroom. Prep kitchen with hob two ovens warming draws etc. Gravelled rear garden with tables and chairs.