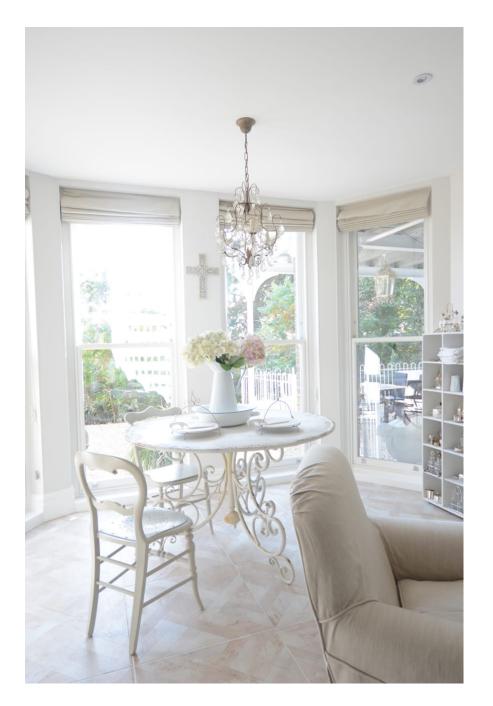

This location consists of a large kitchen and dining room, perfect for food shoots. With tongue and groove walls, a large bay window. Breakfast Room with plate racks, panelled walls, large bay window with window down the ground. Media room with free standing bar mirrored back bar and dark grey panelled walls.
Dark Grey Bathroom. Prep kitchen with hob two ovens warming draws etc. Gravelled rear garden with tables and chairs.