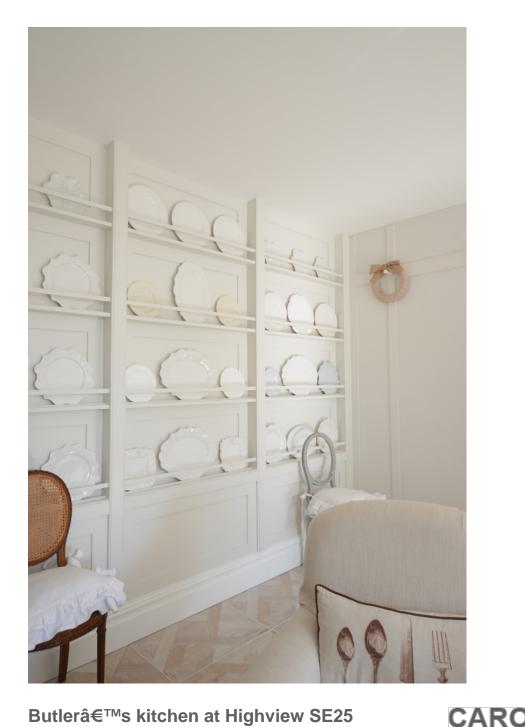

This location consists of a large kitchen and dining room, perfect for food shoots. With tongue and groove walls, a large bay window. Breakfast Room with plate racks, panelled walls, large bay window with window down the ground. Media room with free standing bar mirrored back bar and dark grey panelled walls.
Dark Grey Bathroom. Prep kitchen with hob two ovens warming draws etc. Gravelled rear garden with tables and chairs.