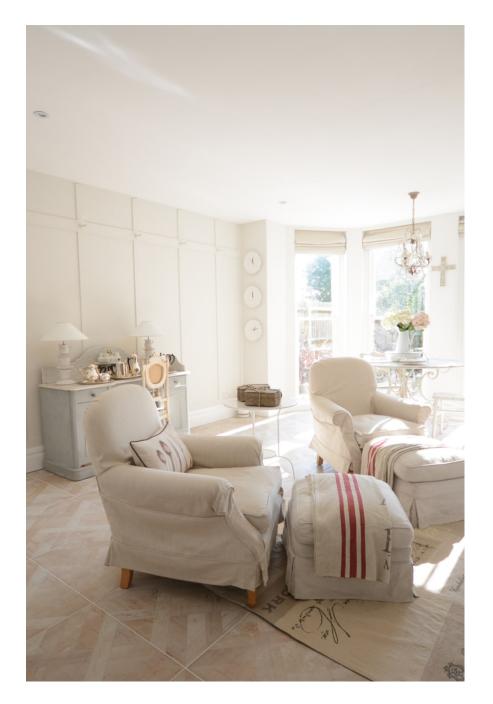

This location consists of a large kitchen and dining room, perfect for food shoots. With tongue and groove walls, a large bay window. Breakfast Room with plate racks, panelled walls, large bay window with window down the ground. Media room with free standing bar mirrored back bar and dark grey panelled walls.
Dark Grey Bathroom. Prep kitchen with hob two ovens warming draws etc. Gravelled rear garden with tables and chairs.