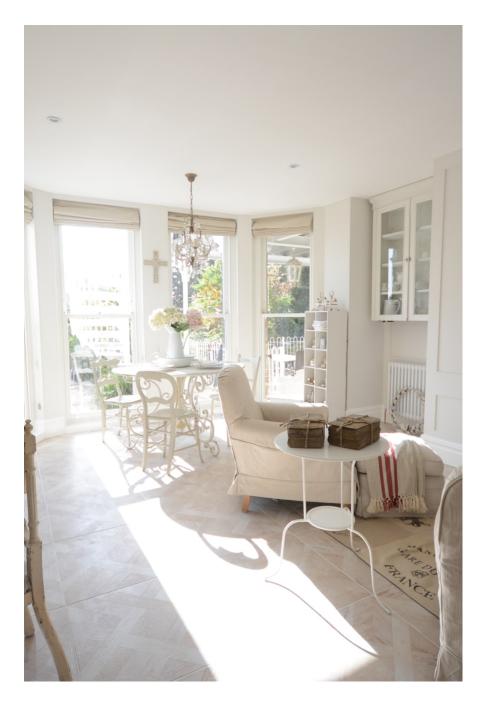

This location consists of a large kitchen and dining room, perfect for food shoots. With tongue and groove walls, a large bay window. Breakfast Room with plate racks, panelled walls, large bay window with window down the ground. Media room with free standing bar mirrored back bar and dark grey panelled walls.
Dark Grey Bathroom. Prep kitchen with hob two ovens warming draws etc. Gravelled rear garden with tables and chairs.