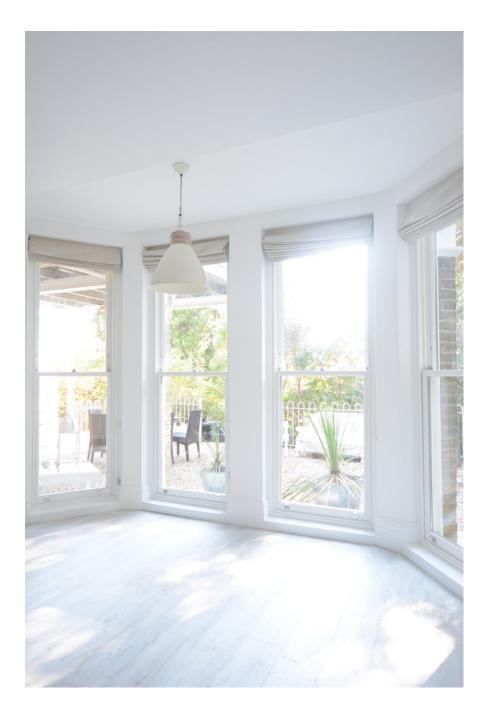

This location consists of a large kitchen and dining room, perfect for food shoots. With tongue and groove walls, a large bay window. Breakfast Room with plate racks, panelled walls, large bay window with window down the ground. Media room with free standing bar mirrored back bar and dark grey panelled walls.
Dark Grey Bathroom. Prep kitchen with hob two ovens warming draws etc. Gravelled rear garden with tables and chairs.