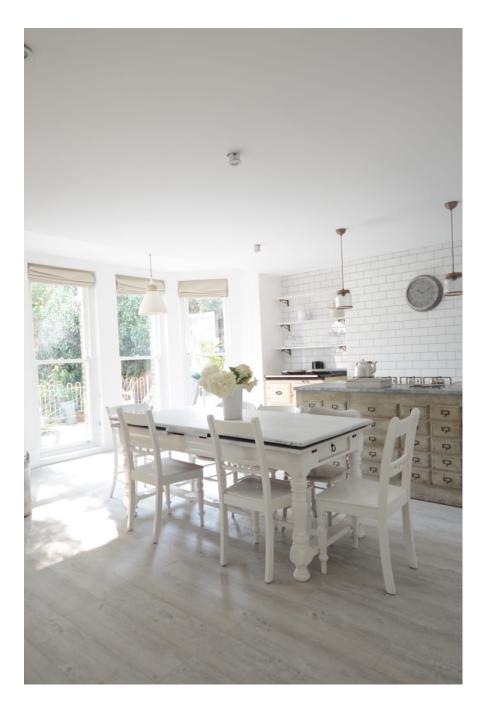

This location consists of a large kitchen and dining room, perfect for food shoots. With tongue and groove walls, a large bay window. Breakfast Room with plate racks, panelled walls, large bay window with window down the ground. Media room with free standing bar mirrored back bar and dark grey panelled walls.
Dark Grey Bathroom. Prep kitchen with hob two ovens warming draws etc. Gravelled rear garden with tables and chairs.