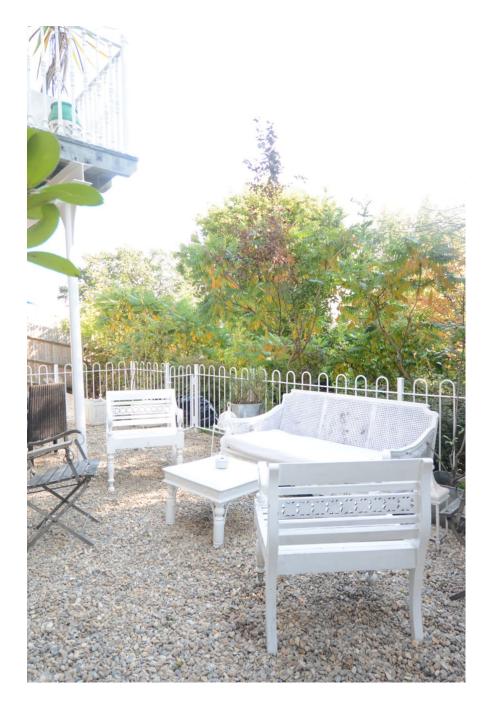

This location consists of a large kitchen and dining room, perfect for food shoots. With tongue and groove walls, a large bay window. Breakfast Room with plate racks, panelled walls, large bay window with window down the ground. Media room with free standing bar mirrored back bar and dark grey panelled walls.
Dark Grey Bathroom. Prep kitchen with hob two ovens warming draws etc. Gravelled rear garden with tables and chairs.