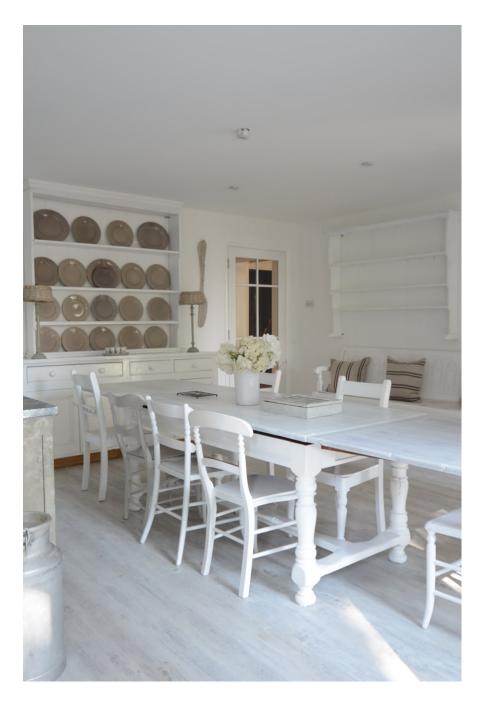

This location consists of a large kitchen and dining room, perfect for food shoots. With tongue and groove walls, a large bay window. Breakfast Room with plate racks, panelled walls, large bay window with window down the ground. Media room with free standing bar mirrored back bar and dark grey panelled walls.
Dark Grey Bathroom. Prep kitchen with hob two ovens warming draws etc. Gravelled rear garden with tables and chairs.