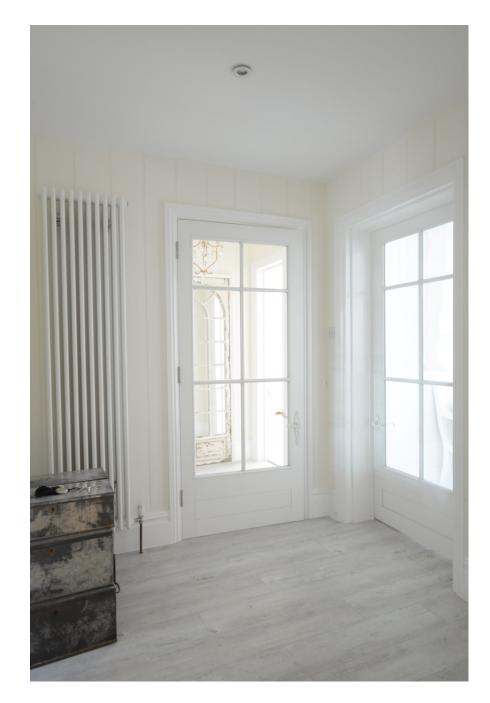

This location consists of a large kitchen and dining room, perfect for food shoots. With tongue and groove walls, a large bay window. Breakfast Room with plate racks, panelled walls, large bay window with window down the ground. Media room with free standing bar mirrored back bar and dark grey panelled walls.
Dark Grey Bathroom. Prep kitchen with hob two ovens warming draws etc. Gravelled rear garden with tables and chairs.