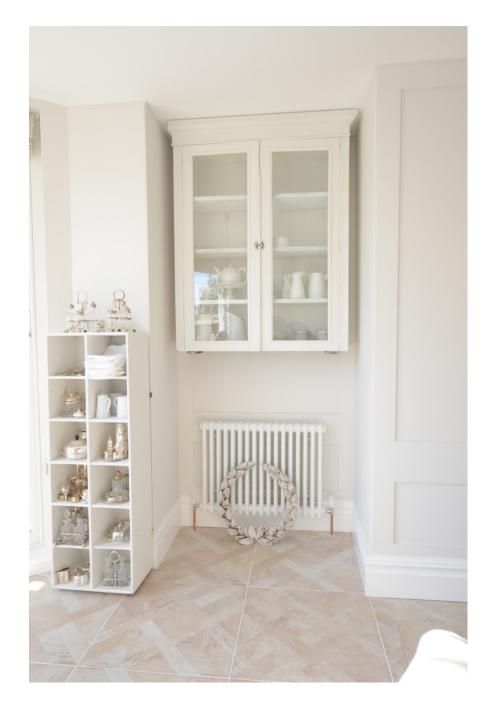

This location consists of a large kitchen and dining room, perfect for food shoots. With tongue and groove walls, a large bay window. Breakfast Room with plate racks, panelled walls, large bay window with window down the ground. Media room with free standing bar mirrored back bar and dark grey panelled walls.
Dark Grey Bathroom. Prep kitchen with hob two ovens warming draws etc. Gravelled rear garden with tables and chairs.