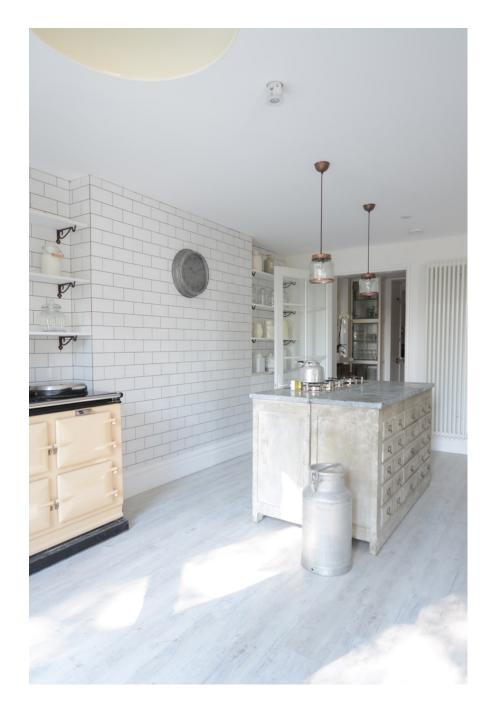

This location consists of a large kitchen and dining room, perfect for food shoots. With tongue and groove walls, a large bay window. Breakfast Room with plate racks, panelled walls, large bay window with window down the ground. Media room with free standing bar mirrored back bar and dark grey panelled walls.
Dark Grey Bathroom. Prep kitchen with hob two ovens warming draws etc. Gravelled rear garden with tables and chairs.