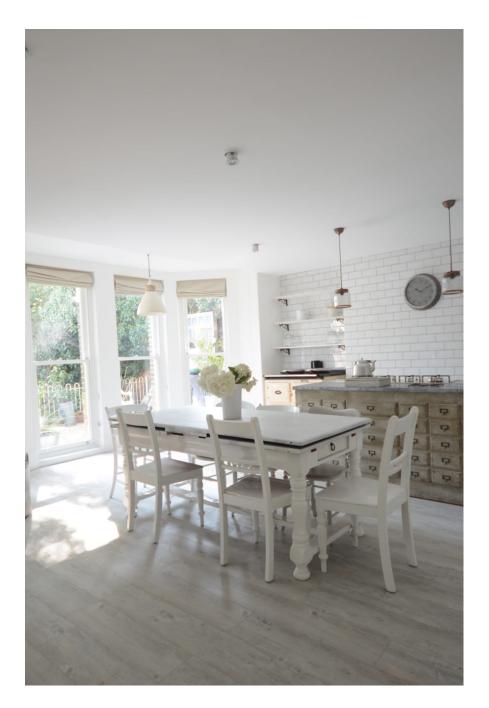

This location consists of a large kitchen and dining room, perfect for food shoots. With tongue and groove walls, a large bay window. Breakfast Room with plate racks, panelled walls, large bay window with window down the ground. Media room with free standing bar mirrored back bar and dark grey panelled walls.
Dark Grey Bathroom. Prep kitchen with hob two ovens warming draws etc. Gravelled rear garden with tables and chairs.