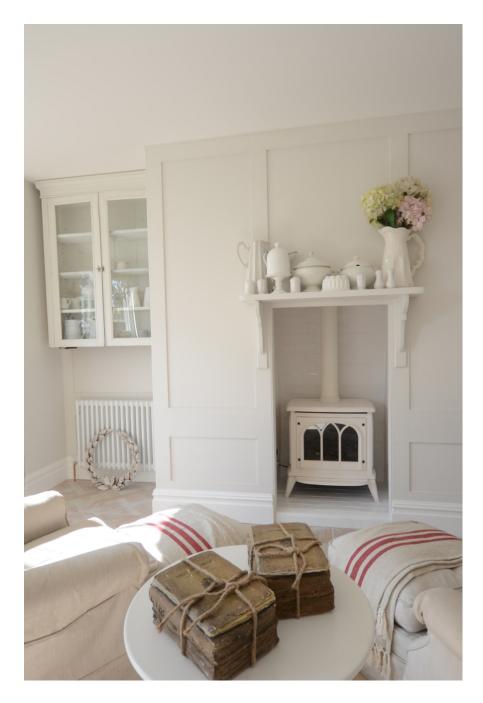

This location consists of a large kitchen and dining room, perfect for food shoots. With tongue and groove walls, a large bay window. Breakfast Room with plate racks, panelled walls, large bay window with window down the ground. Media room with free standing bar mirrored back bar and dark grey panelled walls.
Dark Grey Bathroom. Prep kitchen with hob two ovens warming draws etc. Gravelled rear garden with tables and chairs.