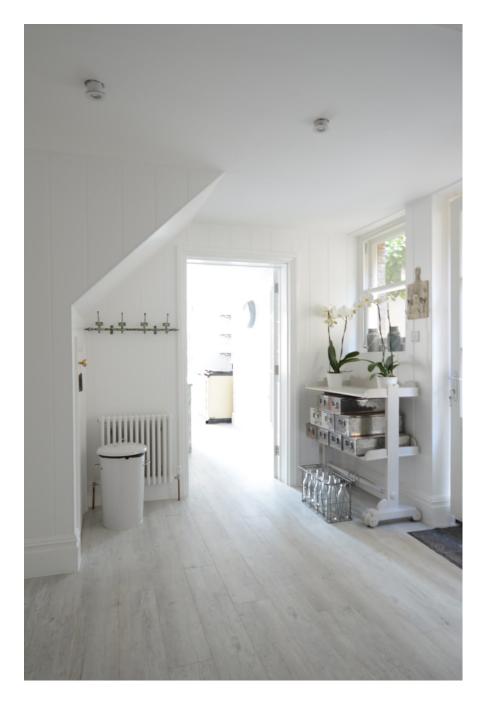

This location consists of a large kitchen and dining room, perfect for food shoots. With tongue and groove walls, a large bay window. Breakfast Room with plate racks, panelled walls, large bay window with window down the ground. Media room with free standing bar mirrored back bar and dark grey panelled walls.
Dark Grey Bathroom. Prep kitchen with hob two ovens warming draws etc. Gravelled rear garden with tables and chairs.