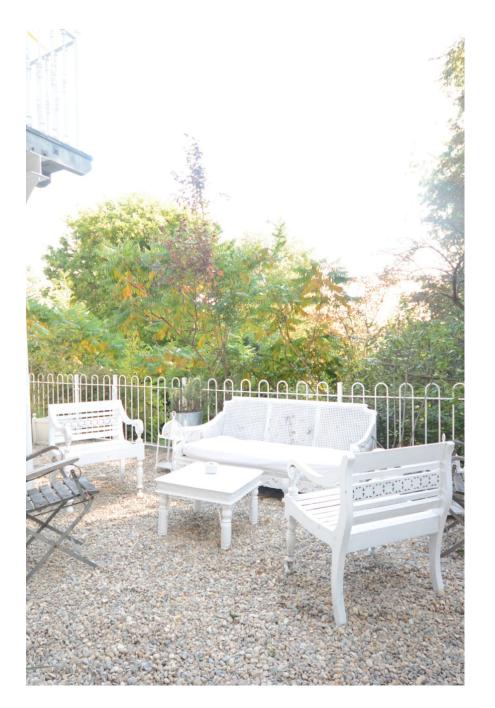

This location consists of a large kitchen and dining room, perfect for food shoots. With tongue and groove walls, a large bay window. Breakfast Room with plate racks, panelled walls, large bay window with window down the ground. Media room with free standing bar mirrored back bar and dark grey panelled walls.
Dark Grey Bathroom. Prep kitchen with hob two ovens warming draws etc. Gravelled rear garden with tables and chairs.