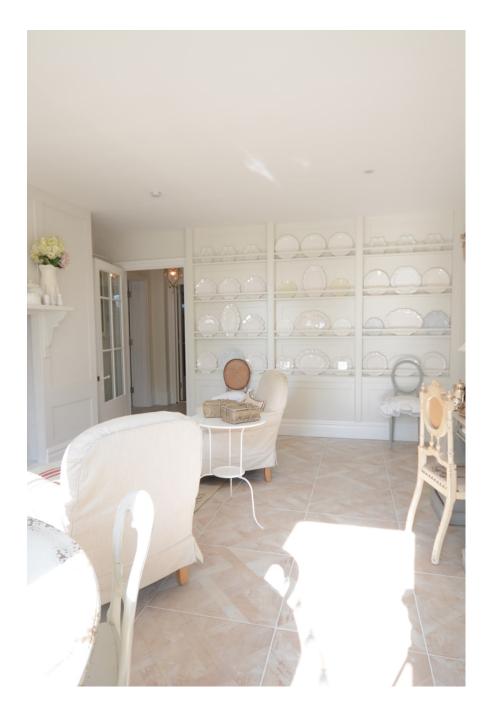

This location consists of a large kitchen and dining room, perfect for food shoots. With tongue and groove walls, a large bay window. Breakfast Room with plate racks, panelled walls, large bay window with window down the ground. Media room with free standing bar mirrored back bar and dark grey panelled walls.
Dark Grey Bathroom. Prep kitchen with hob two ovens warming draws etc. Gravelled rear garden with tables and chairs.