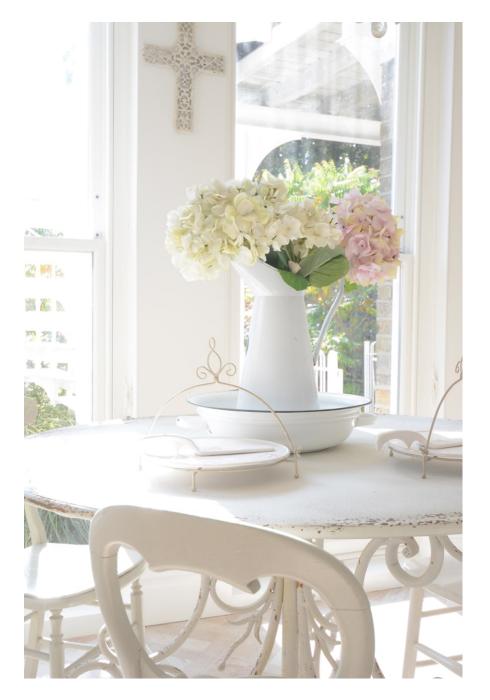

This location consists of a large kitchen and dining room, perfect for food shoots. With tongue and groove walls, a large bay window. Breakfast Room with plate racks, panelled walls, large bay window with window down the ground. Media room with free standing bar mirrored back bar and dark grey panelled walls.
Dark Grey Bathroom. Prep kitchen with hob two ovens warming draws etc. Gravelled rear garden with tables and chairs.