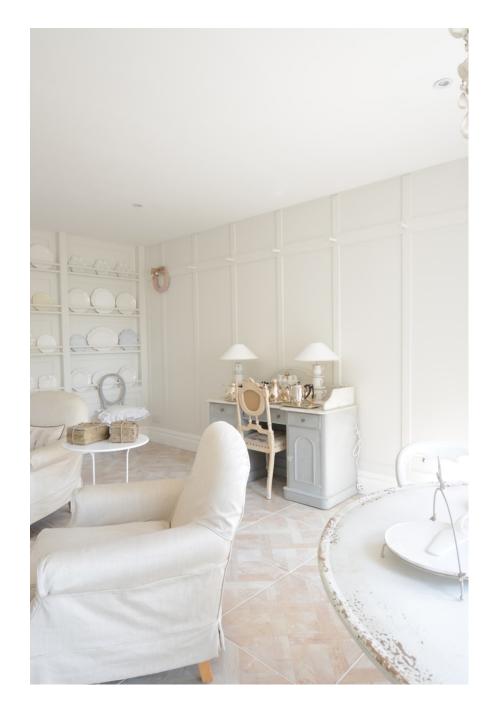

This location consists of a large kitchen and dining room, perfect for food shoots. With tongue and groove walls, a large bay window. Breakfast Room with plate racks, panelled walls, large bay window with window down the ground. Media room with free standing bar mirrored back bar and dark grey panelled walls.
Dark Grey Bathroom. Prep kitchen with hob two ovens warming draws etc. Gravelled rear garden with tables and chairs.