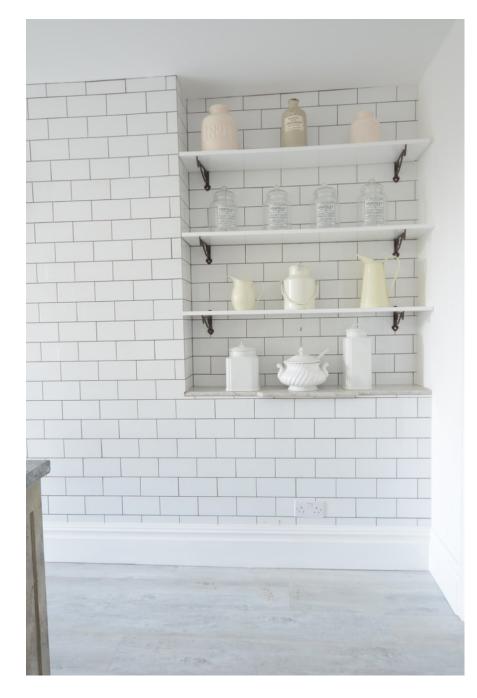

This location consists of a large kitchen and dining room, perfect for food shoots. With tongue and groove walls, a large bay window. Breakfast Room with plate racks, panelled walls, large bay window with window down the ground. Media room with free standing bar mirrored back bar and dark grey panelled walls.
Dark Grey Bathroom. Prep kitchen with hob two ovens warming draws etc. Gravelled rear garden with tables and chairs.