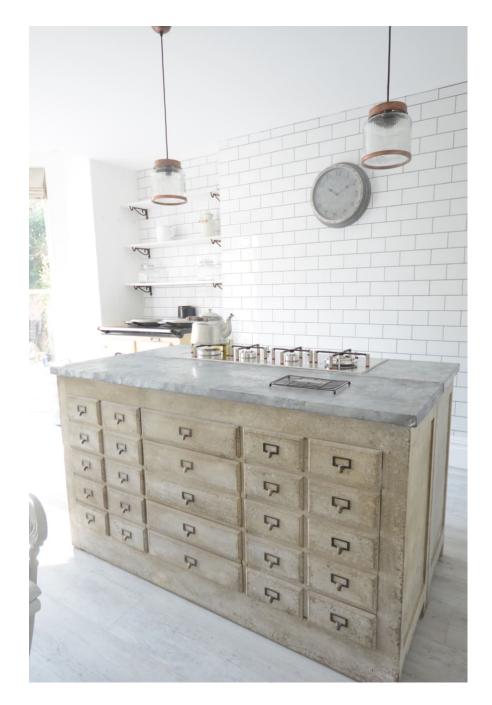

This location consists of a large kitchen and dining room, perfect for food shoots. With tongue and groove walls, a large bay window. Breakfast Room with plate racks, panelled walls, large bay window with window down the ground. Media room with free standing bar mirrored back bar and dark grey panelled walls.
Dark Grey Bathroom. Prep kitchen with hob two ovens warming draws etc. Gravelled rear garden with tables and chairs.