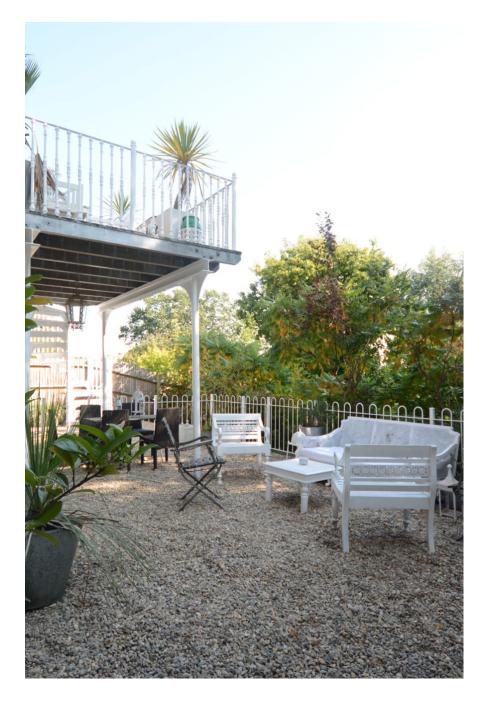

This location consists of a large kitchen and dining room, perfect for food shoots. With tongue and groove walls, a large bay window. Breakfast Room with plate racks, panelled walls, large bay window with window down the ground. Media room with free standing bar mirrored back bar and dark grey panelled walls.
Dark Grey Bathroom. Prep kitchen with hob two ovens warming draws etc. Gravelled rear garden with tables and chairs.