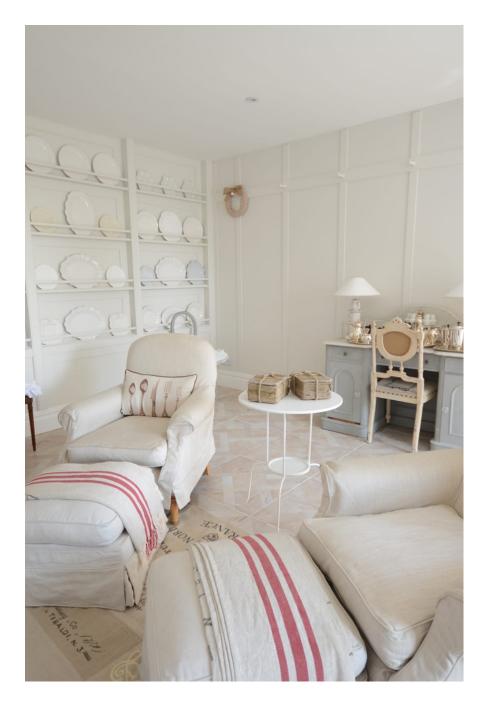

This location consists of a large kitchen and dining room, perfect for food shoots. With tongue and groove walls, a large bay window. Breakfast Room with plate racks, panelled walls, large bay window with window down the ground. Media room with free standing bar mirrored back bar and dark grey panelled walls.
Dark Grey Bathroom. Prep kitchen with hob two ovens warming draws etc. Gravelled rear garden with tables and chairs.