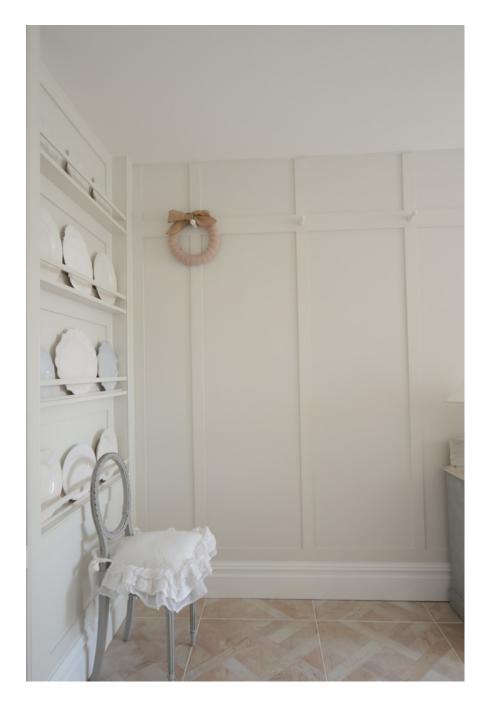

This location consists of a large kitchen and dining room, perfect for food shoots. With tongue and groove walls, a large bay window. Breakfast Room with plate racks, panelled walls, large bay window with window down the ground. Media room with free standing bar mirrored back bar and dark grey panelled walls.
Dark Grey Bathroom. Prep kitchen with hob two ovens warming draws etc. Gravelled rear garden with tables and chairs.