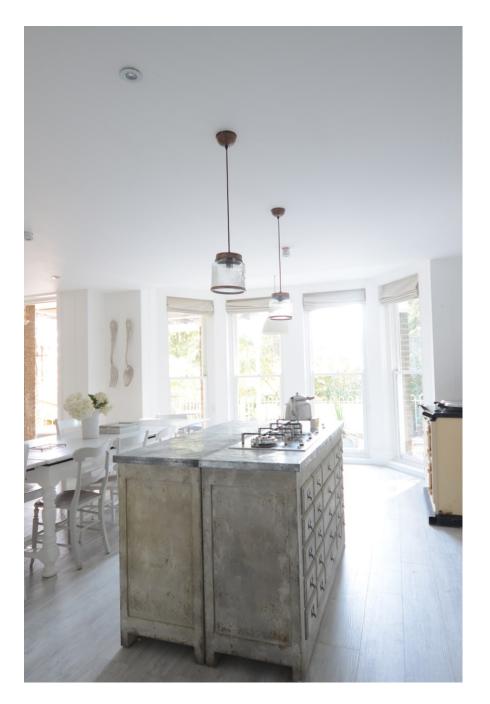

This location consists of a large kitchen and dining room, perfect for food shoots. With tongue and groove walls, a large bay window. Breakfast Room with plate racks, panelled walls, large bay window with window down the ground. Media room with free standing bar mirrored back bar and dark grey panelled walls.
Dark Grey Bathroom. Prep kitchen with hob two ovens warming draws etc. Gravelled rear garden with tables and chairs.