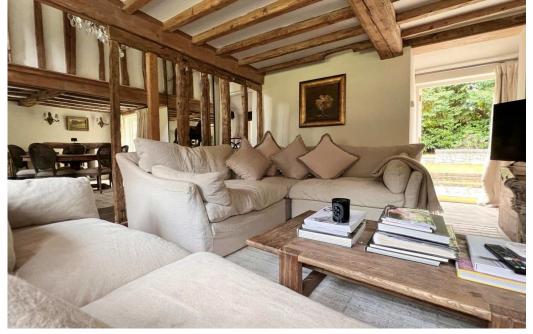

A four bedroom, characterful period property set on an acre of mature garden. The house backs on the the 5th hole of the prestigious Burhill Park Golf Club and comes complete with an outdoor swimming pool, pool house and separate one bedroom annex. The main house consists of four double bedrooms, four bathrooms, a large kitchen breakfast room adjoined with a critical glazed conservatory. The conservatory gives triple aspect views of the garden and beyond. There is a further large living room, office and basement cinema room. The property has electronic gates to access with parking on the drive for up to 10 cars.