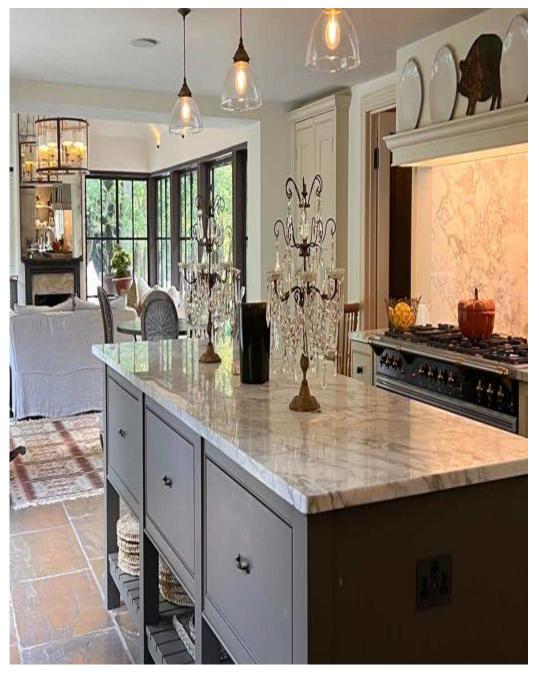

A four bedroom, characterful period property set on an acre of mature garden. The house backs on the the 5th hole of the prestigious Burhill Park Golf Club and comes complete with an outdoor swimming pool, pool house and separate one bedroom annex. The main house consists of four double bedrooms, four bathrooms, a large kitchen breakfast room adjoined with a critical glazed conservatory. The conservatory gives triple aspect views of the garden and beyond. There is a further large living room, office and basement cinema room. The property has electronic gates to access with parking on the drive for up to 10 cars.