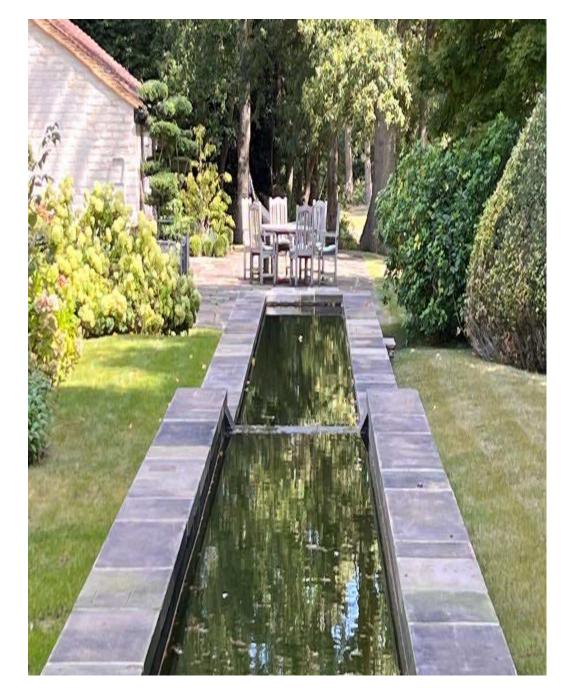

A four bedroom, characterful period property set on an acre of mature garden. The house backs on the the 5th hole of the prestigious Burhill Park Golf Club and comes complete with an outdoor swimming pool, pool house and separate one bedroom annex. The main house consists of four double bedrooms, four bathrooms, a large kitchen breakfast room adjoined with a critical glazed conservatory. The conservatory gives triple aspect views of the garden and beyond. There is a further large living room, office and basement cinema room. The property has electronic gates to access with parking on the drive for up to 10 cars.