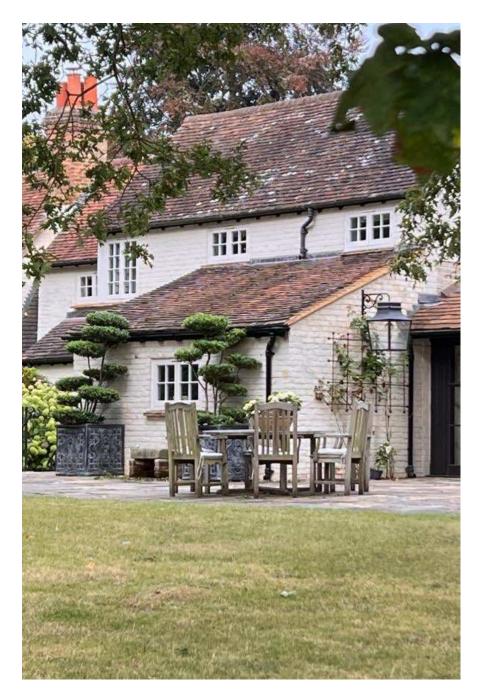

A four bedroom, characterful period property set on an acre of mature garden. The house backs on the the 5th hole of the prestigious Burhill Park Golf Club and comes complete with an outdoor swimming pool, pool house and separate one bedroom annex. The main house consists of four double bedrooms, four bathrooms, a large kitchen breakfast room adjoined with a critical glazed conservatory. The conservatory gives triple aspect views of the garden and beyond. There is a further large living room, office and basement cinema room. The property has electronic gates to access with parking on the drive for up to 10 cars.