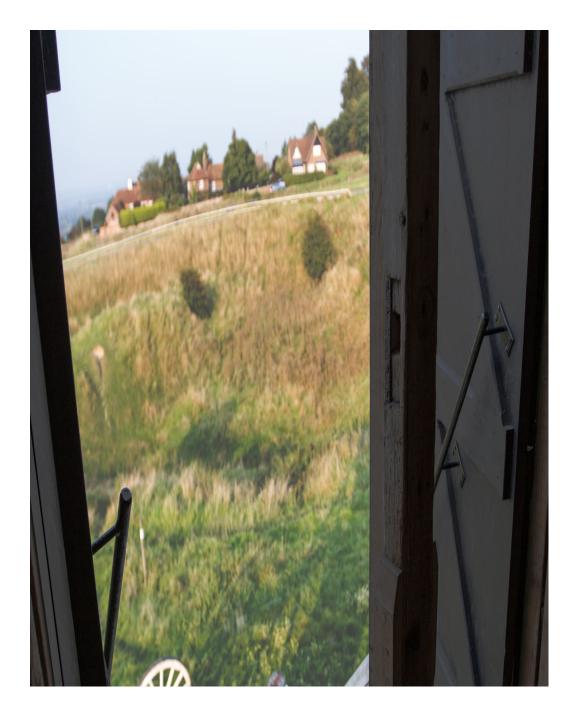

This windmill was fully renovated in the 1960's. The sails function fully which makes it ideal for filming and any other moving image shoots!

020 7482 1555

020 7482 1555

020 7482 1555

This windmill was fully renovated in the 1960's. The sails function fully which makes it in