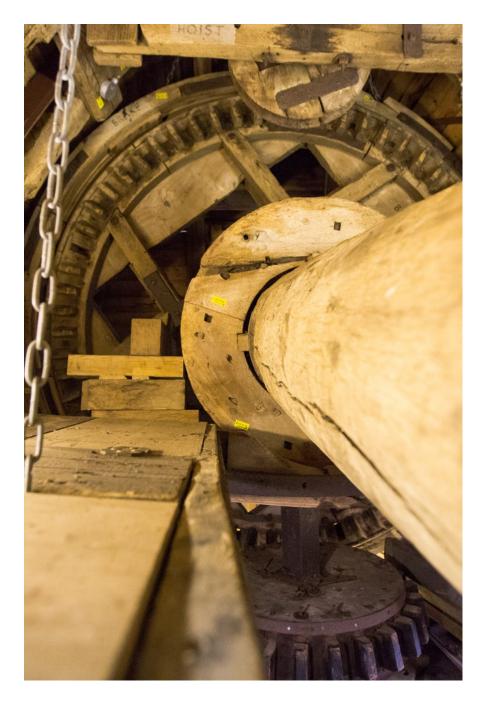

This windmill was fully renovated in the 1960's. The sails function fully which makes it ideal for filming and any other moving image shoots!

020 7482 1555

020 7482 1555

020 7482 1555

This windmill was fully renovated in the 1960's. The sails function fully which makes it in