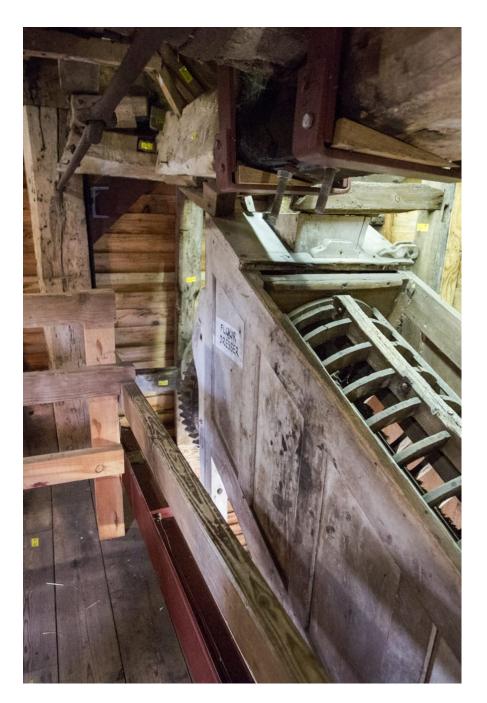

This windmill was fully renovated in the 1960's. The sails function fully which makes it ideal for filming and any other moving image shoots!

020 7482 1555

020 7482 1555

020 7482 1555

This windmill was fully renovated in the 1960's. The sails function fully which makes it in