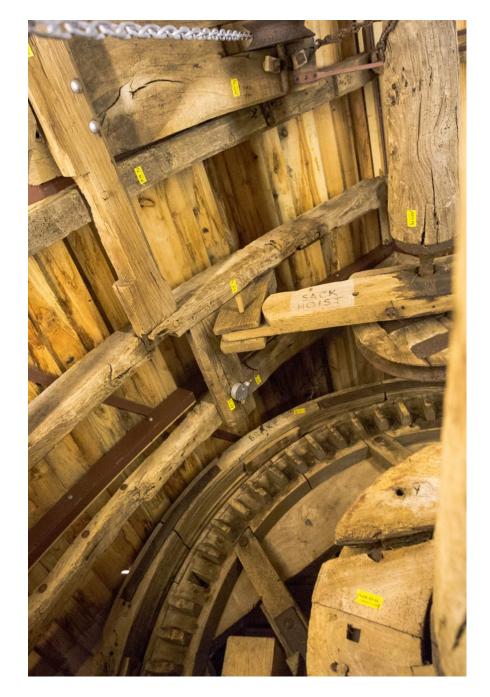

This windmill was fully renovated in the 1960's. The sails function fully which makes it ideal for filming and any other moving image shoots!

020 7482 1555

020 7482 1555

020 7482 1555

This windmill was fully renovated in the 1960's. The sails function fully which makes it in