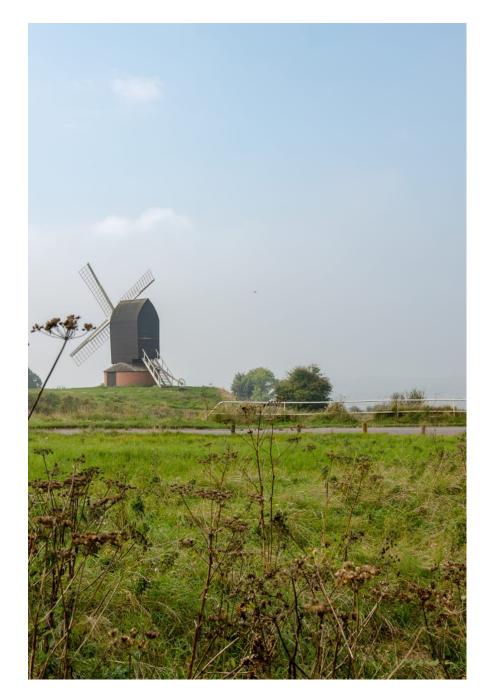

This windmill was fully renovated in the 1960's. The sails function fully which makes it ideal for filming and any other moving image shoots!

020 7482 1555

020 7482 1555

020 7482 1555

This windmill was fully renovated in the 1960's. The sails function fully which makes it in