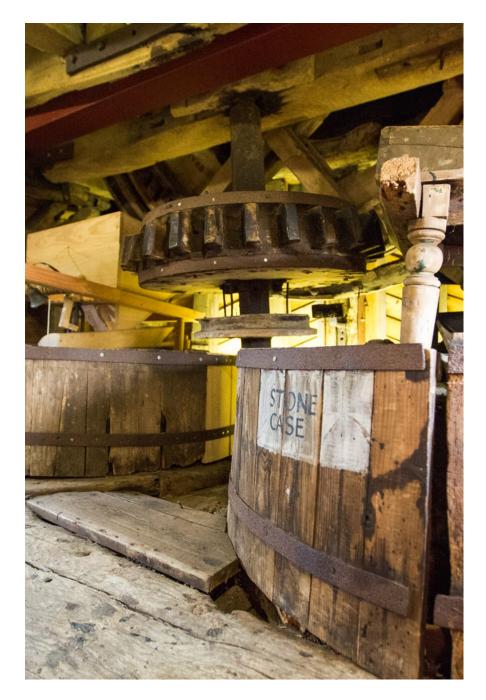

This windmill was fully renovated in the 1960's. The sails function fully which makes it ideal for filming and any other moving image shoots!

020 7482 1555

020 7482 1555

020 7482 1555

This windmill was fully renovated in the 1960's. The sails function fully which makes it in