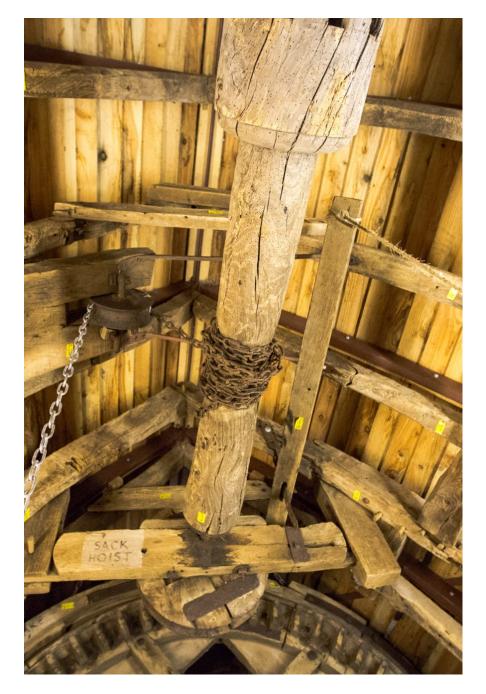

This windmill was fully renovated in the 1960's. The sails function fully which makes it ideal for filming and any other moving image shoots!

020 7482 1555

020 7482 1555

020 7482 1555

This windmill was fully renovated in the 1960's. The sails function fully which makes it in