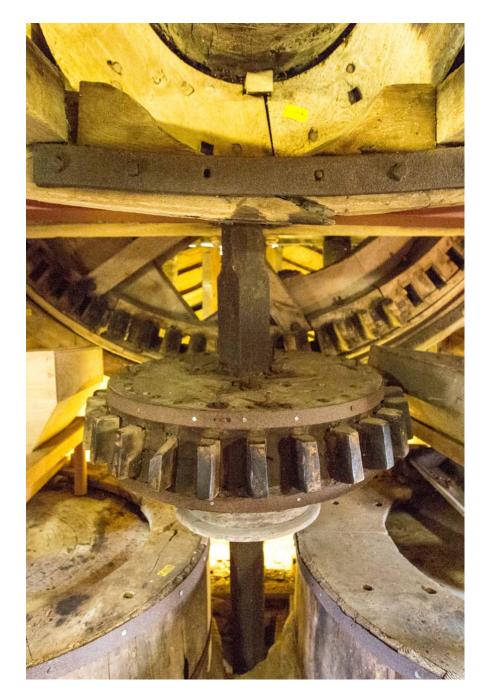

This windmill was fully renovated in the 1960's. The sails function fully which makes it ideal for filming and any other moving image shoots!

020 7482 1555

020 7482 1555

020 7482 1555

This windmill was fully renovated in the 1960's. The sails function fully which makes it in