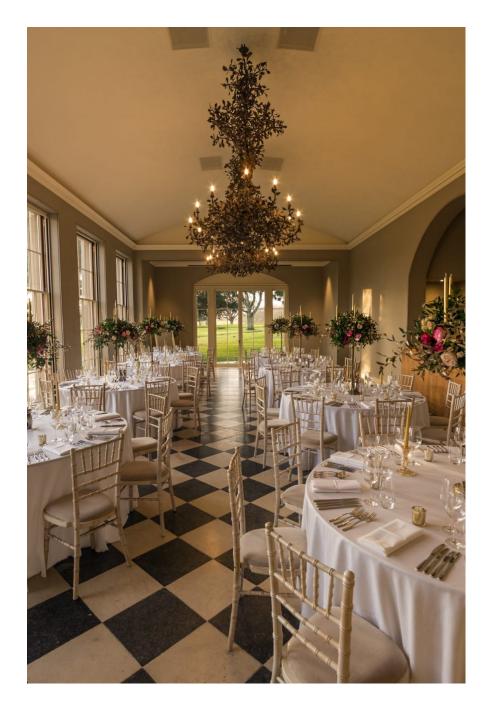

Beautiful 14 bedroomed country house. 12 bathrooms, and 6 reception rooms including the gorgeous drawing room with it's listed hand painted wallpaper of exotic birds and flowers. The cellar has a games room, gym, and cinema room. Biston Park Manor situated on an estate of some 8,000 acres, described by those who manage it as a "wild arcadia". A number of restored period properties marry old-world charm with sharp design-led interiors. Lofty spaces, with an abundance of natural light, are a match for photo shoots that demand English countryside at their most elegant. Outdoors, superlative English nature is a grand backdrop, with its lakes, woodlands and wildflower meadows. Landscape one-offs may be found in the sunken pool, while its tennis courts offer an ideal spot for sports brands Based in Suffolk