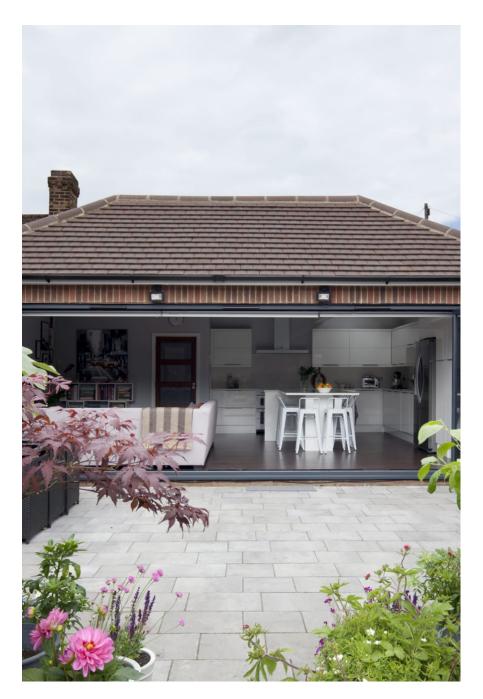

Available for workshops, filming, TV, photoshops and cookery classes is this fantastic example of summer-time contemporary living. The house has an open plan kitchen, and casual dining room with a high vaulted ceiling and 6 bi-folding doors which all open fully into the garden, ideal for shooting lifestyle and food inside and out. Clean lines, white quartz work surfaces and splash backs, wooden floors and grey walls. A contemporary colour palette throughout with copper accents. There is plenty of kitchen equipment, a variety of props, large double American fridge freezer, a spare trestle table, extension leads and hob with seven burners, two ovens and a grill. Also available is 3 bedrooms and a master bathroom. The studio is located in London (Barnet), 5 mins walk from Cockfosters Underground station and many local amenities. Free parking outside is always available.