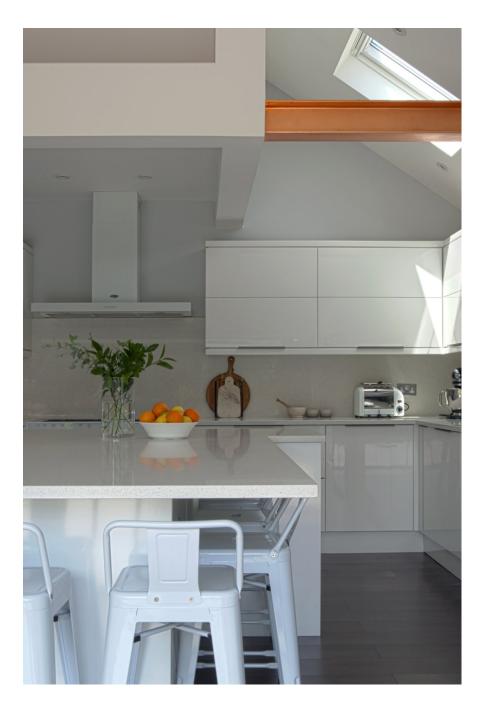

Available for workshops, filming, TV, photoshops and cookery classes is this fantastic example of summer-time contemporary living. The house has an open plan kitchen, and casual dining room with a high vaulted ceiling and 6 bi-folding doors which all open fully into the garden, ideal for shooting lifestyle and food inside and out. Clean lines, white quartz work surfaces and splash backs, wooden floors and grey walls. A contemporary colour palette throughout with copper accents. There is plenty of kitchen equipment, a variety of props, large double American fridge freezer, a spare trestle table, extension leads and hob with seven burners, two ovens and a grill. Also available is 3 bedrooms and a master bathroom. The studio is located in London (Barnet), 5 mins walk from Cockfosters Underground station and many local amenities. Free parking outside is always available.

**CAROLHAYES** 

CAROLHAYES

**CAROLHAYES** 

CAROLHAYES

020 7482 1555

Available for workshops, filming, TV, photoshops and cookery classes is this fantastic e a mask with unmeral and the property living. The house has an open plan kitchen, and casual dining room with a high vaulted ceiling and 6 bi-folding doors which all open fully into the garden, dear for shooting lifestyle and food inside and out. Clean lines, white quartz work surfaces and splash backs, wooden floors and grey walls. A contemporary colour palette throughout with copper accents. There is plenty of kitchen equipment, a variety of props, large double American fridge freezer, a spare trestle table, extension leads and hob with seven burners, two ovens

CAROLHAYES

020 7482 1555

Available for workshops, filming, TV, photoshops and cookery classes is this fantastic evantage is an area in the casual dining room with a high vaulted ceiling and 6 bi-folding doors which all open fully into the garden, dear for shooting lifestyle and food inside and out. Clean lines, white quartz work surfaces and splash backs, wooden floors and grey walls. A contemporary colour palette throughout with copper accents. There is plenty of kitchen equipment, a variety of props, large double American fridge freezer, a spare trestle table, extension leads and hob with seven burners, two ovens