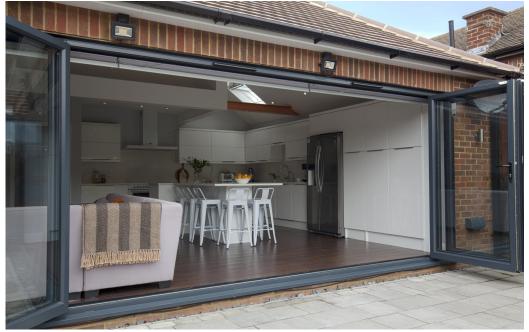

Available for workshops, filming, TV, photoshops and cookery classes is this fantastic example of summer-time contemporary living. The house has an open plan kitchen, and casual dining room with a high vaulted ceiling and 6 bi-folding doors which all open fully into the garden, ideal for shooting lifestyle and food inside and out. Clean lines, white quartz work surfaces and splash backs, wooden floors and grey walls. A contemporary colour palette throughout with copper accents. There is plenty of kitchen equipment, a variety of props, large double American fridge freezer, a spare trestle table, extension leads and hob with seven burners, two ovens and a grill. Also available is 3 bedrooms and a master bathroom. The studio is located in London (Barnet), 5 mins walk from Cockfosters Underground station and many local amenities. Free parking outside is always available.