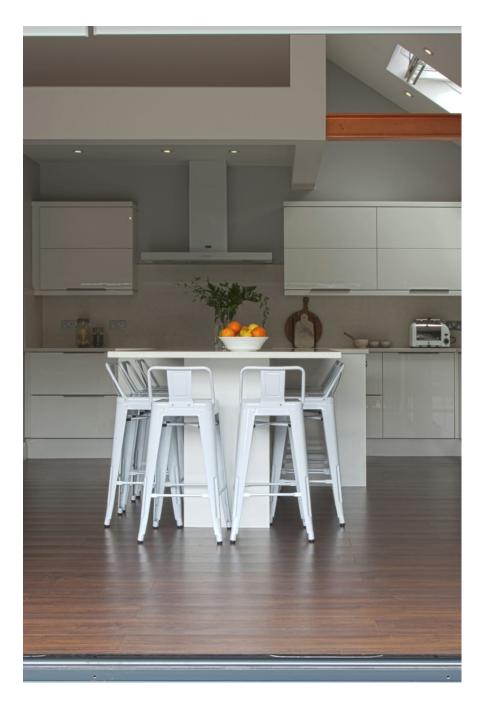

Available for workshops, filming, TV, photoshops and cookery classes is this fantastic example of summer-time contemporary living. The house has an open plan kitchen, and casual dining room with a high vaulted ceiling and 6 bi-folding doors which all open fully into the garden, ideal for shooting lifestyle and food inside and out. Clean lines, white quartz work surfaces and splash backs, wooden floors and grey walls. A contemporary colour palette throughout with copper accents. There is plenty of kitchen equipment, a variety of props, large double American fridge freezer, a spare trestle table, extension leads and hob with seven burners, two ovens and a grill. Also available is 3 bedrooms and a master bathroom. The studio is located in London (Barnet), 5 mins walk from Cockfosters Underground station and many local amenities. Free parking outside is always available.