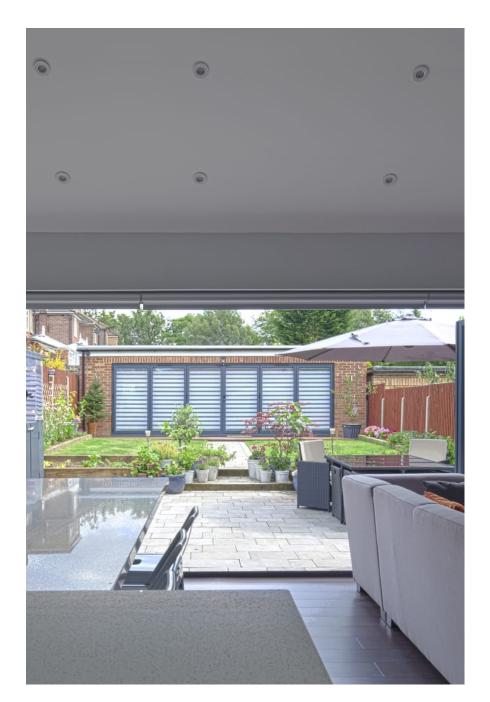

Available for workshops, filming, TV, photoshops and cookery classes is this fantastic example of summer-time contemporary living. The house has an open plan kitchen, and casual dining room with a high vaulted ceiling and 6 bi-folding doors which all open fully into the garden, ideal for shooting lifestyle and food inside and out. Clean lines, white quartz work surfaces and splash backs, wooden floors and grey walls. A contemporary colour palette throughout with copper accents. There is plenty of kitchen equipment, a variety of props, large double American fridge freezer, a spare trestle table, extension leads and hob with seven burners, two ovens and a grill. Also available is 3 bedrooms and a master bathroom. The studio is located in London (Barnet), 5 mins walk from Cockfosters Underground station and many local amenities. Free parking outside is always available.