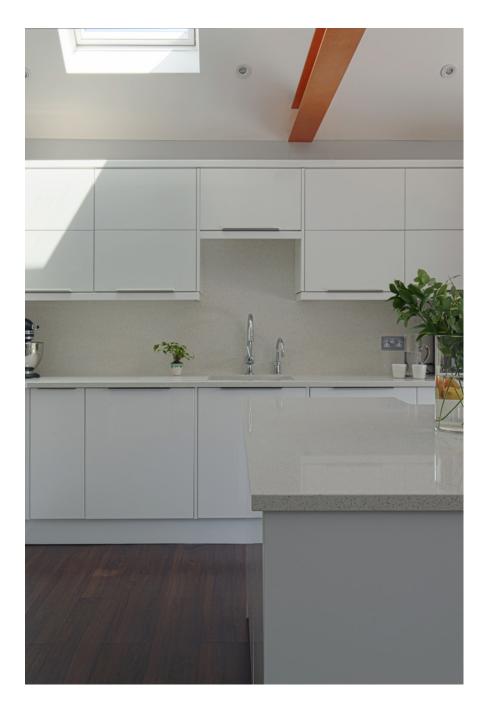

Available for workshops, filming, TV, photoshops and cookery classes is this fantastic example of summer-time contemporary living. The house has an open plan kitchen, and casual dining room with a high vaulted ceiling and 6 bi-folding doors which all open fully into the garden, ideal for shooting lifestyle and food inside and out. Clean lines, white quartz work surfaces and splash backs, wooden floors and grey walls. A contemporary colour palette throughout with copper accents. There is plenty of kitchen equipment, a variety of props, large double American fridge freezer, a spare trestle table, extension leads and hob with seven burners, two ovens and a grill. Also available is 3 bedrooms and a master bathroom. The studio is located in London (Barnet), 5 mins walk from Cockfosters Underground station and many local amenities. Free parking outside is always available.