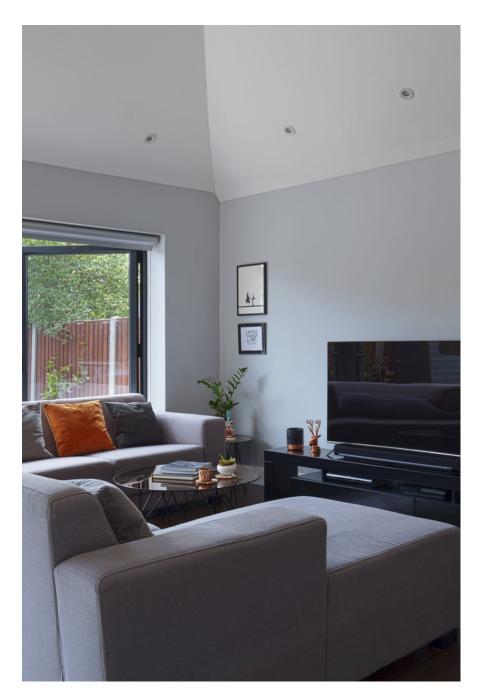

Available for workshops, filming, TV, photoshops and cookery classes is this fantastic example of summer-time contemporary living. The house has an open plan kitchen, and casual dining room with a high vaulted ceiling and 6 bi-folding doors which all open fully into the garden, ideal for shooting lifestyle and food inside and out. Clean lines, white quartz work surfaces and splash backs, wooden floors and grey walls. A contemporary colour palette throughout with copper accents. There is plenty of kitchen equipment, a variety of props, large double American fridge freezer, a spare trestle table, extension leads and hob with seven burners, two ovens and a grill. Also available is 3 bedrooms and a master bathroom. The studio is located in London (Barnet), 5 mins walk from Cockfosters Underground station and many local amenities. Free parking outside is always available.