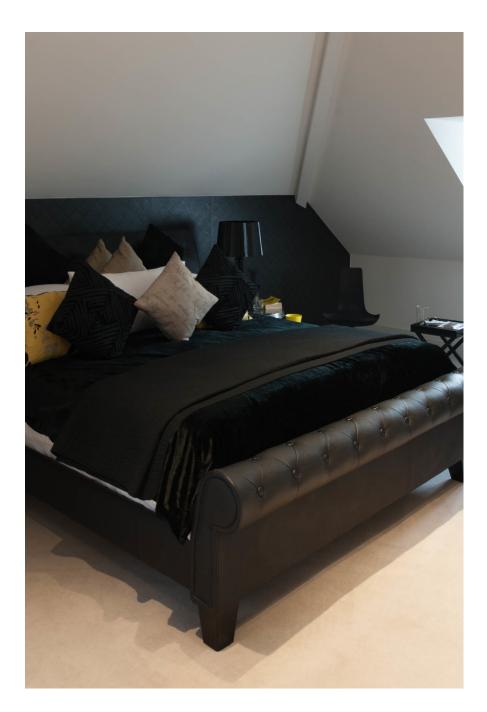

Ascot Mansion suggests French Renaissance from the outside, with solid off white stone cladding, ornate chimney pots and grey slate roof . Inside there are mny Art Deco features, marble staircases, marble floors and a classic modern design, with spectacular door frames made of black lacquer and a 12 ft ceiling. The hallways boasts a treble height ceiling with dome with crystal chandelier. All bathrooms are unique, all styled to each bedroom, whilst the rest of the house offers 7 reception areas, including cinema, large entertainment area, bar and club area, with club sound system and a fully equipped gym. Outside is a modern renaissance garden, with Italian features, including raised colonnade with dome, a central pond and large patio areas.