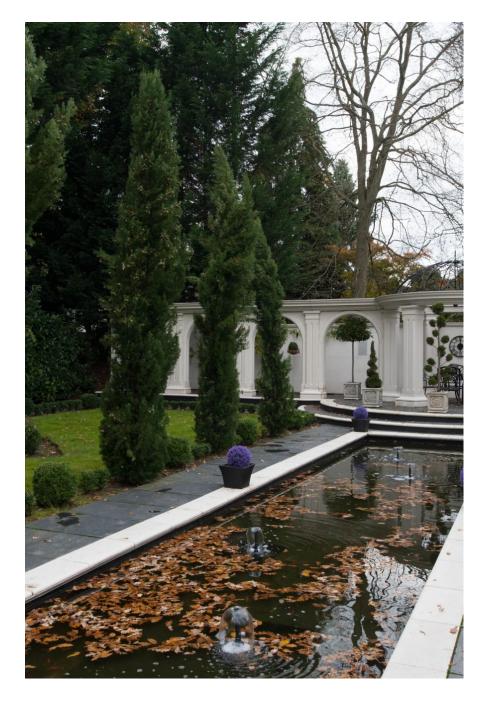

Ascot Mansion suggests French Renaissance from the outside, with solid off white stone cladding, ornate chimney pots and grey slate roof . Inside there are mny Art Deco features, marble staircases, marble floors and a classic modern design, with spectacular door frames made of black lacquer and a 12 ft ceiling. The hallways boasts a treble height ceiling with dome with crystal chandelier. All bathrooms are unique, all styled to each bedroom, whilst the rest of the house offers 7 reception areas, including cinema, large entertainment area, bar and club area, with club sound system and a fully equipped gym. Outside is a modern renaissance garden, with Italian features, including raised colonnade with dome, a central pond and large patio areas.