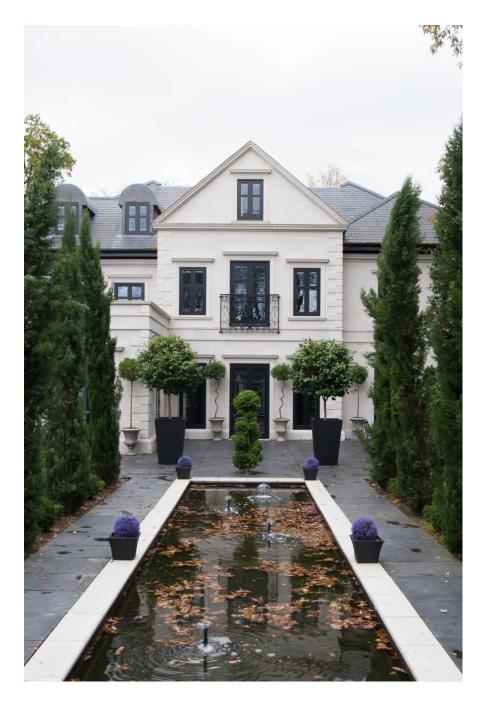

Ascot Mansion suggests French Renaissance from the outside, with solid off white stone cladding, ornate chimney pots and grey slate roof . Inside there are mny Art Deco features, marble staircases, marble floors and a classic modern design, with spectacular door frames made of black lacquer and a 12 ft ceiling. The hallways boasts a treble height ceiling with dome with crystal chandelier. All bathrooms are unique, all styled to each bedroom, whilst the rest of the house offers 7 reception areas, including cinema, large entertainment area, bar and club area, with club sound system and a fully equipped gym. Outside is a modern renaissance garden, with Italian features, including raised colonnade with dome, a central pond and large patio areas.