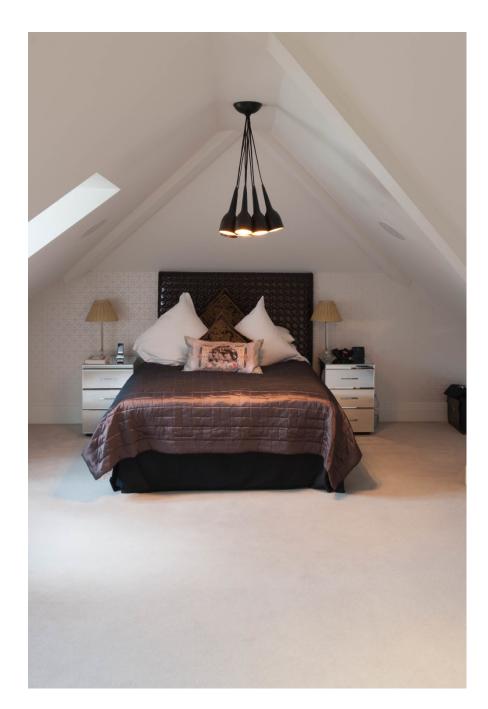

Ascot Mansion suggests French Renaissance from the outside, with solid off white stone cladding, ornate chimney pots and grey slate roof . Inside there are mny Art Deco features, marble staircases, marble floors and a classic modern design, with spectacular door frames made of black lacquer and a 12 ft ceiling. The hallways boasts a treble height ceiling with dome with crystal chandelier. All bathrooms are unique, all styled to each bedroom, whilst the rest of the house offers 7 reception areas, including cinema, large entertainment area, bar and club area, with club sound system and a fully equipped gym. Outside is a modern renaissance garden, with Italian features, including raised colonnade with dome, a central pond and large patio areas.