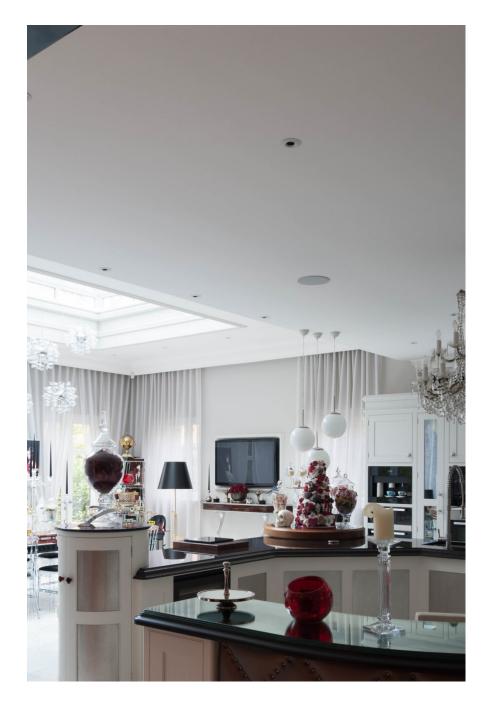

Ascot Mansion suggests French Renaissance from the outside, with solid off white stone cladding, ornate chimney pots and grey slate roof . Inside there are mny Art Deco features, marble staircases, marble floors and a classic modern design, with spectacular door frames made of black lacquer and a 12 ft ceiling. The hallways boasts a treble height ceiling with dome with crystal chandelier. All bathrooms are unique, all styled to each bedroom, whilst the rest of the house offers 7 reception areas, including cinema, large entertainment area, bar and club area, with club sound system and a fully equipped gym. Outside is a modern renaissance garden, with Italian features, including raised colonnade with dome, a central pond and large patio areas.