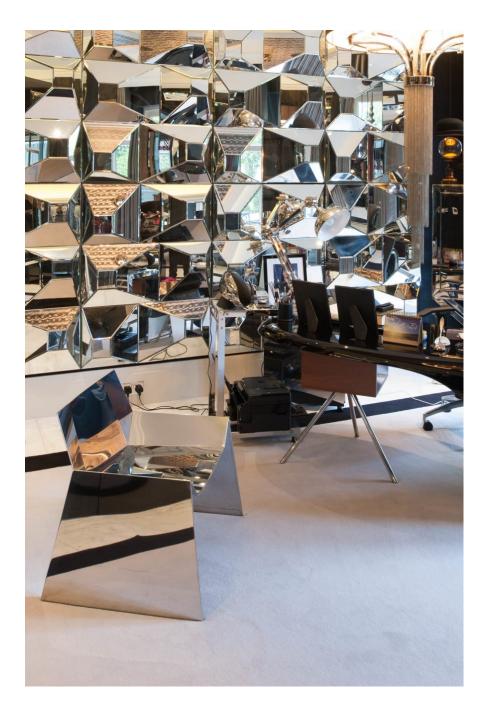

Ascot Mansion suggests French Renaissance from the outside, with solid off white stone cladding, ornate chimney pots and grey slate roof . Inside there are mny Art Deco features, marble staircases, marble floors and a classic modern design, with spectacular door frames made of black lacquer and a 12 ft ceiling. The hallways boasts a treble height ceiling with dome with crystal chandelier. All bathrooms are unique, all styled to each bedroom, whilst the rest of the house offers 7 reception areas, including cinema, large entertainment area, bar and club area, with club sound system and a fully equipped gym. Outside is a modern renaissance garden, with Italian features, including raised colonnade with dome, a central pond and large patio areas.