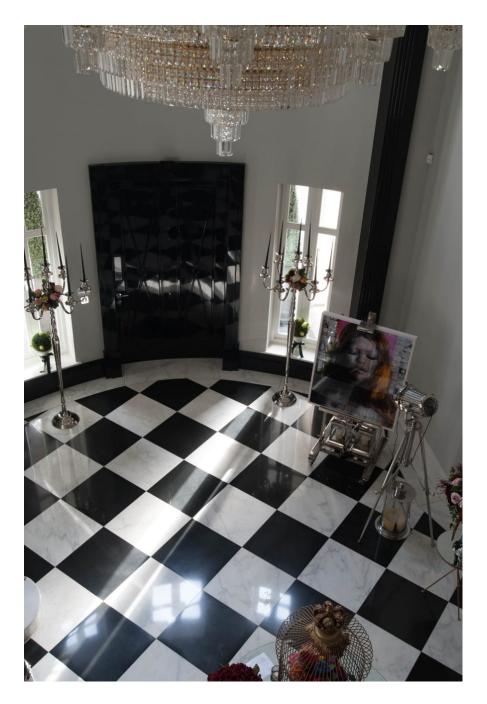

Ascot Mansion suggests French Renaissance from the outside, with solid off white stone cladding, ornate chimney pots and grey slate roof . Inside there are mny Art Deco features, marble staircases, marble floors and a classic modern design, with spectacular door frames made of black lacquer and a 12 ft ceiling. The hallways boasts a treble height ceiling with dome with crystal chandelier. All bathrooms are unique, all styled to each bedroom, whilst the rest of the house offers 7 reception areas, including cinema, large entertainment area, bar and club area, with club sound system and a fully equipped gym. Outside is a modern renaissance garden, with Italian features, including raised colonnade with dome, a central pond and large patio areas.