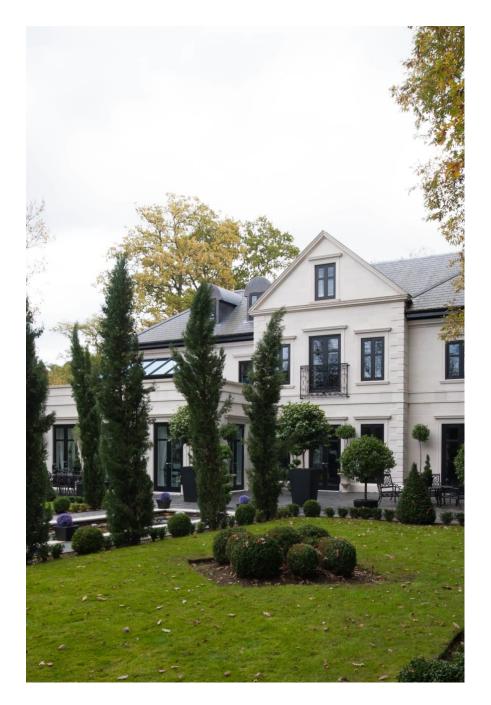

Ascot Mansion suggests French Renaissance from the outside, with solid off white stone cladding, ornate chimney pots and grey slate roof . Inside there are mny Art Deco features, marble staircases, marble floors and a classic modern design, with spectacular door frames made of black lacquer and a 12 ft ceiling. The hallways boasts a treble height ceiling with dome with crystal chandelier. All bathrooms are unique, all styled to each bedroom, whilst the rest of the house offers 7 reception areas, including cinema, large entertainment area, bar and club area, with club sound system and a fully equipped gym. Outside is a modern renaissance garden, with Italian features, including raised colonnade with dome, a central pond and large patio areas.