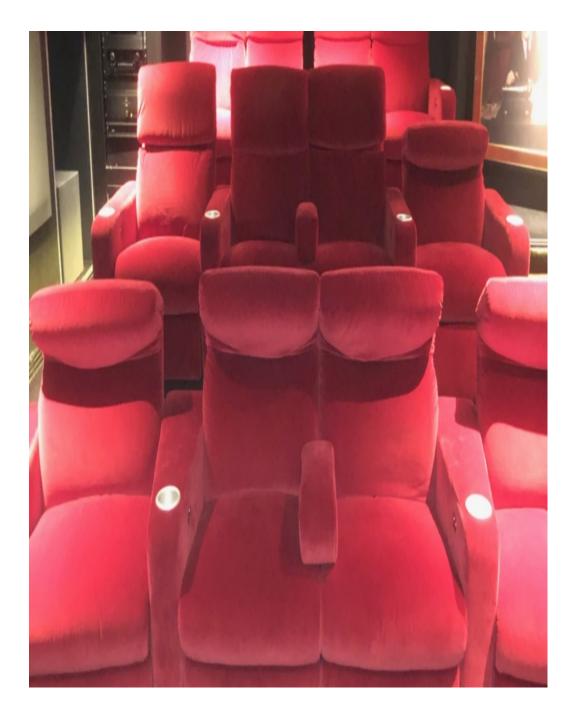

Ascot Mansion suggests French Renaissance from the outside, with solid off white stone cladding, ornate chimney pots and grey slate roof . Inside there are mny Art Deco features, marble staircases, marble floors and a classic modern design, with spectacular door frames made of black lacquer and a 12 ft ceiling. The hallways boasts a treble height ceiling with dome with crystal chandelier. All bathrooms are unique, all styled to each bedroom, whilst the rest of the house offers 7 reception areas, including cinema, large entertainment area, bar and club area, with club sound system and a fully equipped gym. Outside is a modern renaissance garden, with Italian features, including raised colonnade with dome, a central pond and large patio areas.