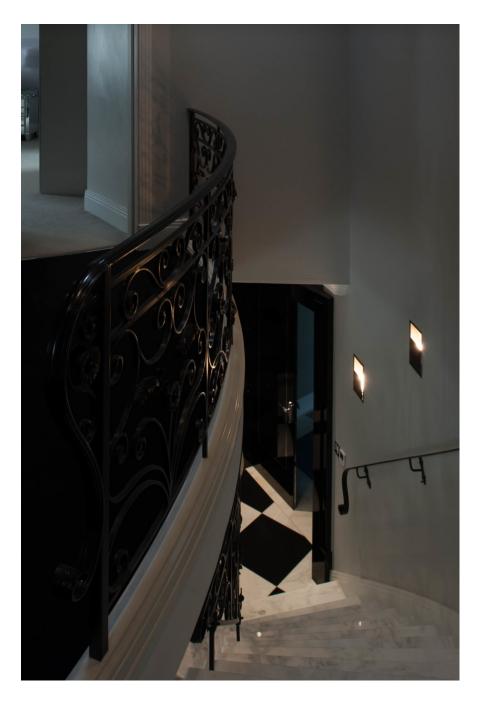

Ascot Mansion suggests French Renaissance from the outside, with solid off white stone cladding, ornate chimney pots and grey slate roof . Inside there are mny Art Deco features, marble staircases, marble floors and a classic modern design, with spectacular door frames made of black lacquer and a 12 ft ceiling. The hallways boasts a treble height ceiling with dome with crystal chandelier. All bathrooms are unique, all styled to each bedroom, whilst the rest of the house offers 7 reception areas, including cinema, large entertainment area, bar and club area, with club sound system and a fully equipped gym. Outside is a modern renaissance garden, with Italian features, including raised colonnade with dome, a central pond and large patio areas.