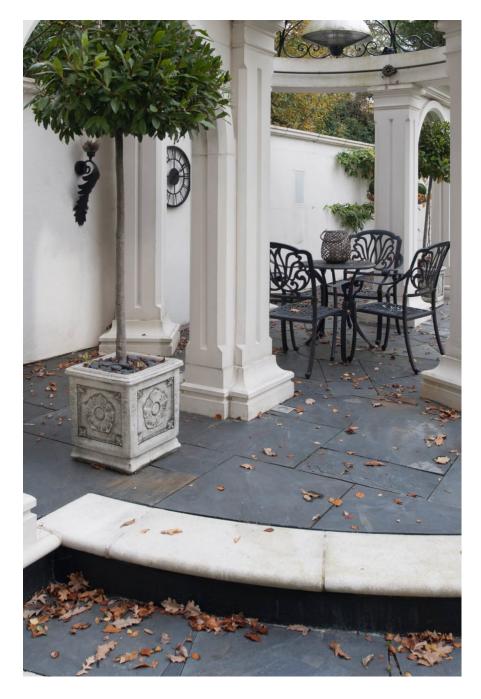

Ascot Mansion suggests French Renaissance from the outside, with solid off white stone cladding, ornate chimney pots and grey slate roof . Inside there are mny Art Deco features, marble staircases, marble floors and a classic modern design, with spectacular door frames made of black lacquer and a 12 ft ceiling. The hallways boasts a treble height ceiling with dome with crystal chandelier. All bathrooms are unique, all styled to each bedroom, whilst the rest of the house offers 7 reception areas, including cinema, large entertainment area, bar and club area, with club sound system and a fully equipped gym. Outside is a modern renaissance garden, with Italian features, including raised colonnade with dome, a central pond and large patio areas.