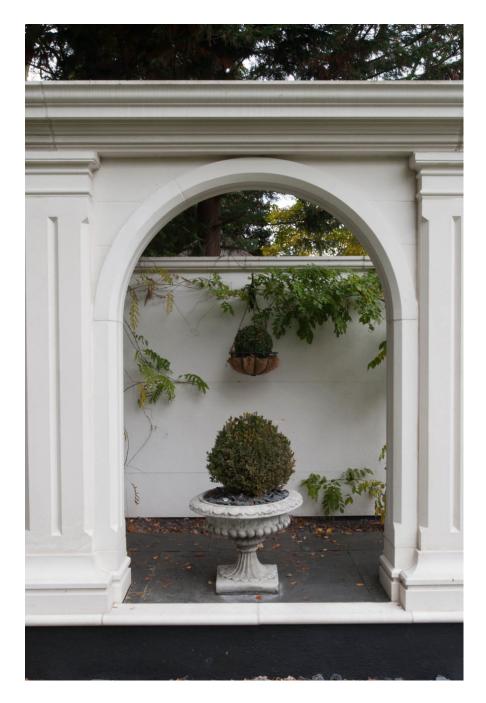

Ascot Mansion suggests French Renaissance from the outside, with solid off white stone cladding, ornate chimney pots and grey slate roof . Inside there are mny Art Deco features, marble staircases, marble floors and a classic modern design, with spectacular door frames made of black lacquer and a 12 ft ceiling. The hallways boasts a treble height ceiling with dome with crystal chandelier. All bathrooms are unique, all styled to each bedroom, whilst the rest of the house offers 7 reception areas, including cinema, large entertainment area, bar and club area, with club sound system and a fully equipped gym. Outside is a modern renaissance garden, with Italian features, including raised colonnade with dome, a central pond and large patio areas.