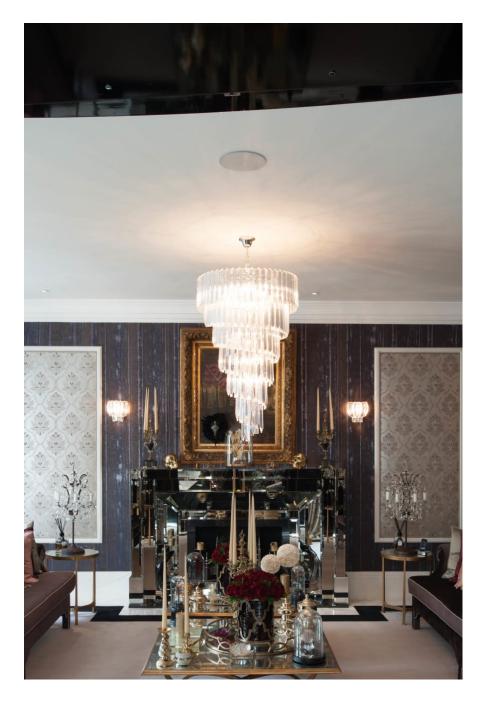

Ascot Mansion suggests French Renaissance from the outside, with solid off white stone cladding, ornate chimney pots and grey slate roof . Inside there are mny Art Deco features, marble staircases, marble floors and a classic modern design, with spectacular door frames made of black lacquer and a 12 ft ceiling. The hallways boasts a treble height ceiling with dome with crystal chandelier. All bathrooms are unique, all styled to each bedroom, whilst the rest of the house offers 7 reception areas, including cinema, large entertainment area, bar and club area, with club sound system and a fully equipped gym. Outside is a modern renaissance garden, with Italian features, including raised colonnade with dome, a central pond and large patio areas.