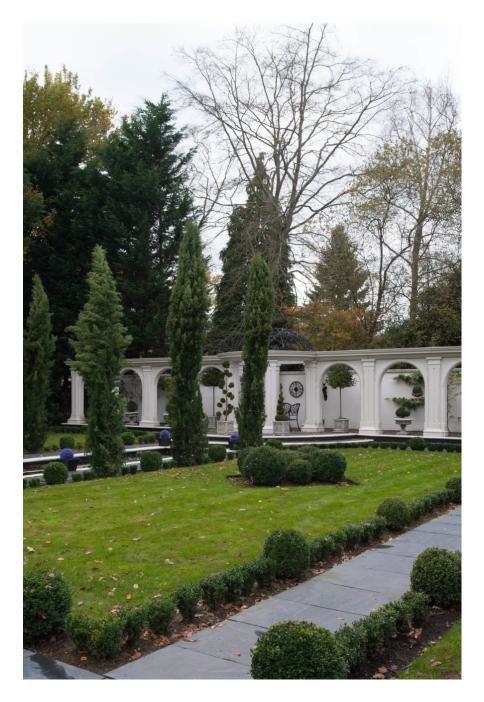

Ascot Mansion suggests French Renaissance from the outside, with solid off white stone cladding, ornate chimney pots and grey slate roof . Inside there are mny Art Deco features, marble staircases, marble floors and a classic modern design, with spectacular door frames made of black lacquer and a 12 ft ceiling. The hallways boasts a treble height ceiling with dome with crystal chandelier. All bathrooms are unique, all styled to each bedroom, whilst the rest of the house offers 7 reception areas, including cinema, large entertainment area, bar and club area, with club sound system and a fully equipped gym. Outside is a modern renaissance garden, with Italian features, including raised colonnade with dome, a central pond and large patio areas.