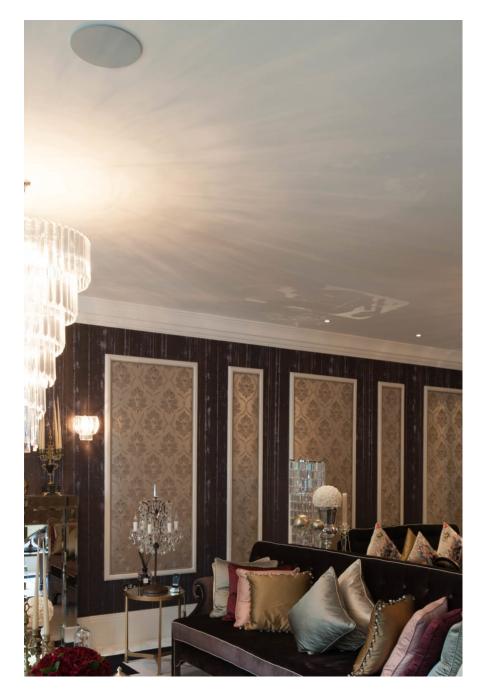

Ascot Mansion suggests French Renaissance from the outside, with solid off white stone cladding, ornate chimney pots and grey slate roof . Inside there are mny Art Deco features, marble staircases, marble floors and a classic modern design, with spectacular door frames made of black lacquer and a 12 ft ceiling. The hallways boasts a treble height ceiling with dome with crystal chandelier. All bathrooms are unique, all styled to each bedroom, whilst the rest of the house offers 7 reception areas, including cinema, large entertainment area, bar and club area, with club sound system and a fully equipped gym. Outside is a modern renaissance garden, with Italian features, including raised colonnade with dome, a central pond and large patio areas.