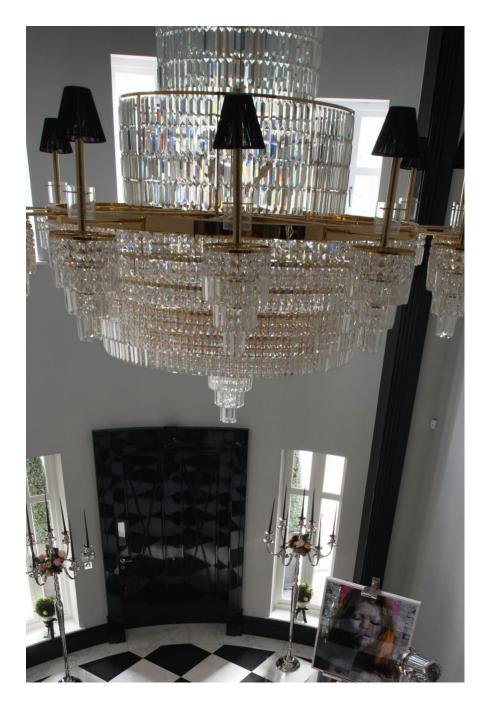

Ascot Mansion suggests French Renaissance from the outside, with solid off white stone cladding, ornate chimney pots and grey slate roof . Inside there are mny Art Deco features, marble staircases, marble floors and a classic modern design, with spectacular door frames made of black lacquer and a 12 ft ceiling. The hallways boasts a treble height ceiling with dome with crystal chandelier. All bathrooms are unique, all styled to each bedroom, whilst the rest of the house offers 7 reception areas, including cinema, large entertainment area, bar and club area, with club sound system and a fully equipped gym. Outside is a modern renaissance garden, with Italian features, including raised colonnade with dome, a central pond and large patio areas.