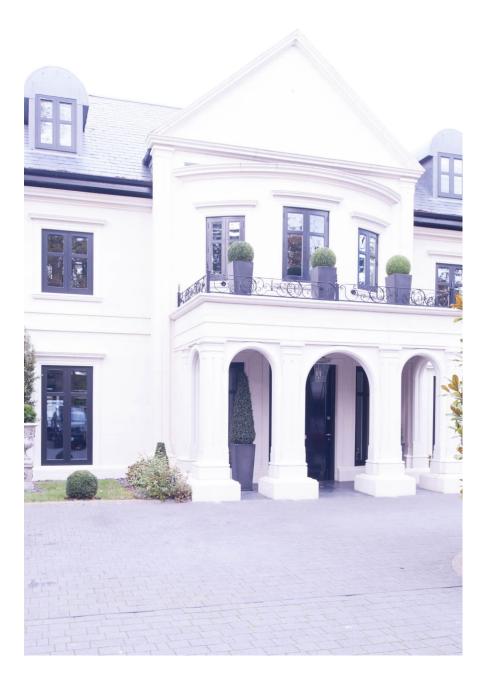

Ascot Mansion suggests French Renaissance from the outside, with solid off white stone cladding, ornate chimney pots and grey slate roof . Inside there are mny Art Deco features, marble staircases, marble floors and a classic modern design, with spectacular door frames made of black lacquer and a 12 ft ceiling. The hallways boasts a treble height ceiling with dome with crystal chandelier. All bathrooms are unique, all styled to each bedroom, whilst the rest of the house offers 7 reception areas, including cinema, large entertainment area, bar and club area, with club sound system and a fully equipped gym. Outside is a modern renaissance garden, with Italian features, including raised colonnade with dome, a central pond and large patio areas.