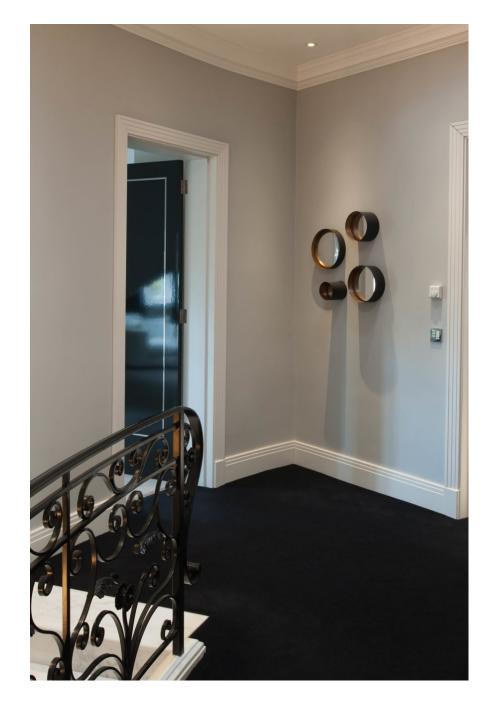

Ascot Mansion suggests French Renaissance from the outside, with solid off white stone cladding, ornate chimney pots and grey slate roof . Inside there are mny Art Deco features, marble staircases, marble floors and a classic modern design, with spectacular door frames made of black lacquer and a 12 ft ceiling. The hallways boasts a treble height ceiling with dome with crystal chandelier. All bathrooms are unique, all styled to each bedroom, whilst the rest of the house offers 7 reception areas, including cinema, large entertainment area, bar and club area, with club sound system and a fully equipped gym. Outside is a modern renaissance garden, with Italian features, including raised colonnade with dome, a central pond and large patio areas.