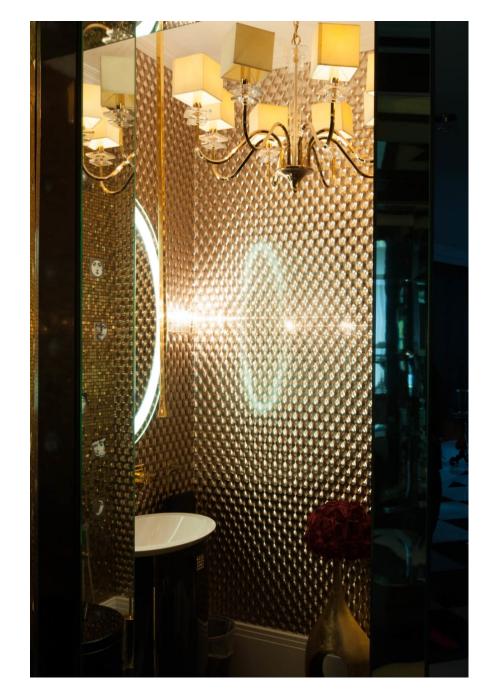

Ascot Mansion suggests French Renaissance from the outside, with solid off white stone cladding, ornate chimney pots and grey slate roof . Inside there are mny Art Deco features, marble staircases, marble floors and a classic modern design, with spectacular door frames made of black lacquer and a 12 ft ceiling. The hallways boasts a treble height ceiling with dome with crystal chandelier. All bathrooms are unique, all styled to each bedroom, whilst the rest of the house offers 7 reception areas, including cinema, large entertainment area, bar and club area, with club sound system and a fully equipped gym. Outside is a modern renaissance garden, with Italian features, including raised colonnade with dome, a central pond and large patio areas.