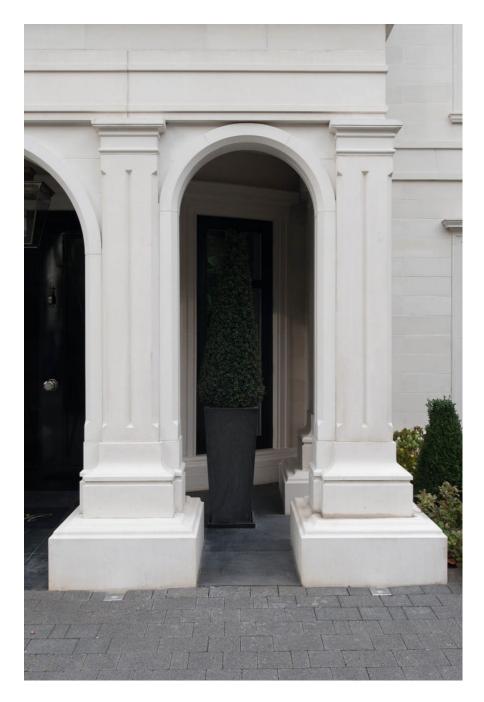

Ascot Mansion suggests French Renaissance from the outside, with solid off white stone cladding, ornate chimney pots and grey slate roof . Inside there are mny Art Deco features, marble staircases, marble floors and a classic modern design, with spectacular door frames made of black lacquer and a 12 ft ceiling. The hallways boasts a treble height ceiling with dome with crystal chandelier. All bathrooms are unique, all styled to each bedroom, whilst the rest of the house offers 7 reception areas, including cinema, large entertainment area, bar and club area, with club sound system and a fully equipped gym. Outside is a modern renaissance garden, with Italian features, including raised colonnade with dome, a central pond and large patio areas.