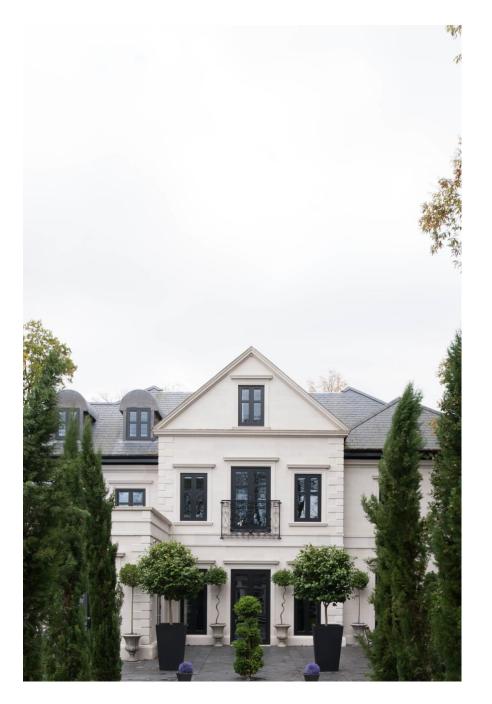

Ascot Mansion suggests French Renaissance from the outside, with solid off white stone cladding, ornate chimney pots and grey slate roof . Inside there are mny Art Deco features, marble staircases, marble floors and a classic modern design, with spectacular door frames made of black lacquer and a 12 ft ceiling. The hallways boasts a treble height ceiling with dome with crystal chandelier. All bathrooms are unique, all styled to each bedroom, whilst the rest of the house offers 7 reception areas, including cinema, large entertainment area, bar and club area, with club sound system and a fully equipped gym. Outside is a modern renaissance garden, with Italian features, including raised colonnade with dome, a central pond and large patio areas.