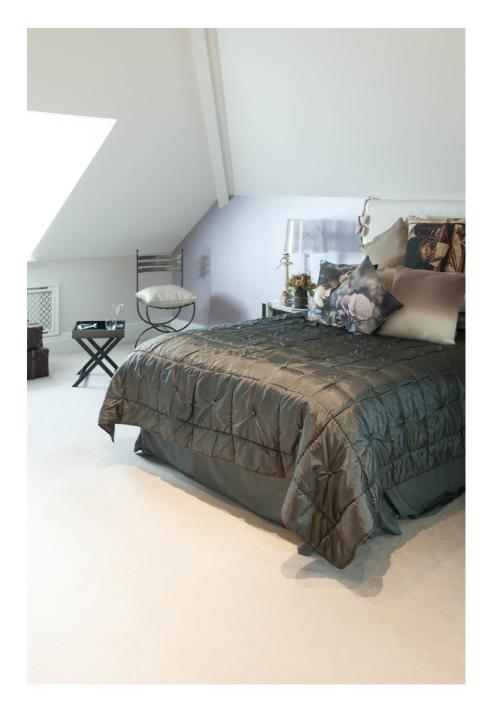

Ascot Mansion suggests French Renaissance from the outside, with solid off white stone cladding, ornate chimney pots and grey slate roof . Inside there are mny Art Deco features, marble staircases, marble floors and a classic modern design, with spectacular door frames made of black lacquer and a 12 ft ceiling. The hallways boasts a treble height ceiling with dome with crystal chandelier. All bathrooms are unique, all styled to each bedroom, whilst the rest of the house offers 7 reception areas, including cinema, large entertainment area, bar and club area, with club sound system and a fully equipped gym. Outside is a modern renaissance garden, with Italian features, including raised colonnade with dome, a central pond and large patio areas.