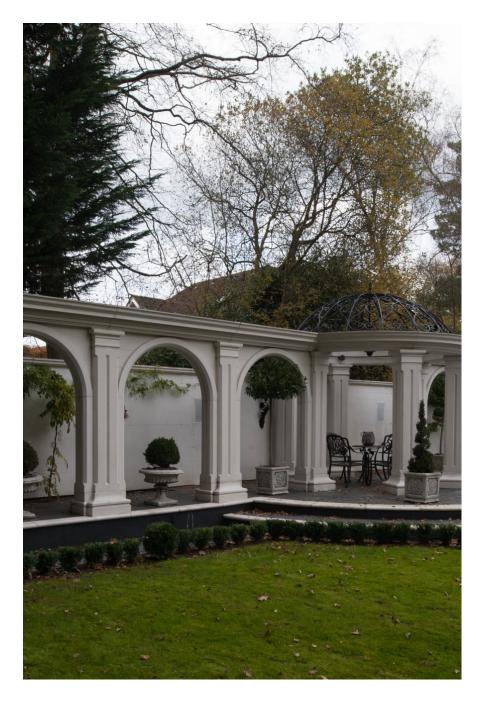

Ascot Mansion suggests French Renaissance from the outside, with solid off white stone cladding, ornate chimney pots and grey slate roof . Inside there are mny Art Deco features, marble staircases, marble floors and a classic modern design, with spectacular door frames made of black lacquer and a 12 ft ceiling. The hallways boasts a treble height ceiling with dome with crystal chandelier. All bathrooms are unique, all styled to each bedroom, whilst the rest of the house offers 7 reception areas, including cinema, large entertainment area, bar and club area, with club sound system and a fully equipped gym. Outside is a modern renaissance garden, with Italian features, including raised colonnade with dome, a central pond and large patio areas.