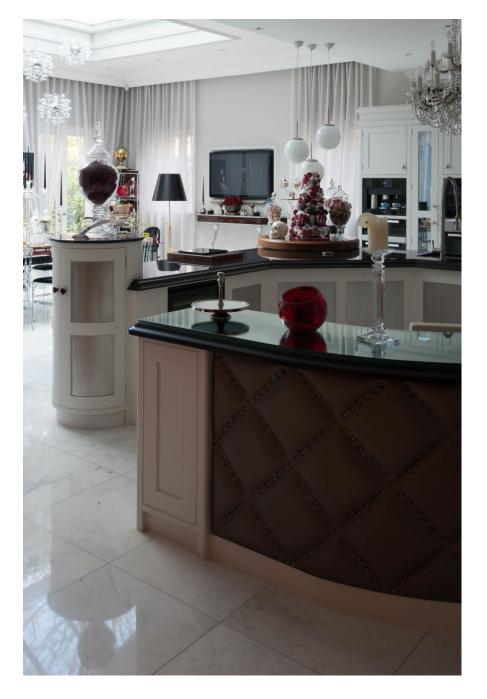

Ascot Mansion suggests French Renaissance from the outside, with solid off white stone cladding, ornate chimney pots and grey slate roof . Inside there are mny Art Deco features, marble staircases, marble floors and a classic modern design, with spectacular door frames made of black lacquer and a 12 ft ceiling. The hallways boasts a treble height ceiling with dome with crystal chandelier. All bathrooms are unique, all styled to each bedroom, whilst the rest of the house offers 7 reception areas, including cinema, large entertainment area, bar and club area, with club sound system and a fully equipped gym. Outside is a modern renaissance garden, with Italian features, including raised colonnade with dome, a central pond and large patio areas.