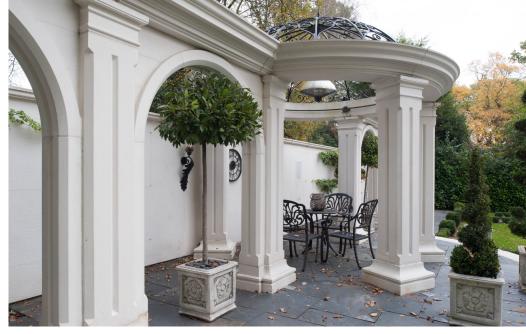

Ascot Mansion suggests French Renaissance from the outside, with solid off white stone cladding, ornate chimney pots and grey slate roof . Inside there are mny Art Deco features, marble staircases, marble floors and a classic modern design, with spectacular door frames made of black lacquer and a 12 ft ceiling. The hallways boasts a treble height ceiling with dome with crystal chandelier. All bathrooms are unique, all styled to each bedroom, whilst the rest of the house offers 7 reception areas, including cinema, large entertainment area, bar and club area, with club sound system and a fully equipped gym. Outside is a modern renaissance garden, with Italian features, including raised colonnade with dome, a central pond and large patio areas.