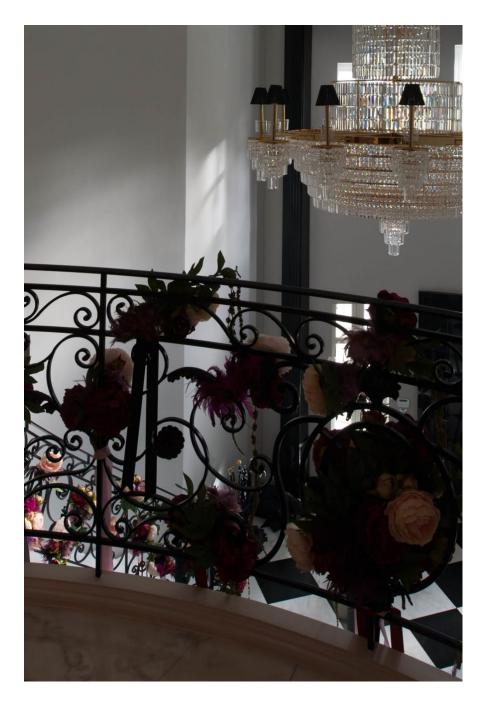

Ascot Mansion suggests French Renaissance from the outside, with solid off white stone cladding, ornate chimney pots and grey slate roof . Inside there are mny Art Deco features, marble staircases, marble floors and a classic modern design, with spectacular door frames made of black lacquer and a 12 ft ceiling. The hallways boasts a treble height ceiling with dome with crystal chandelier. All bathrooms are unique, all styled to each bedroom, whilst the rest of the house offers 7 reception areas, including cinema, large entertainment area, bar and club area, with club sound system and a fully equipped gym. Outside is a modern renaissance garden, with Italian features, including raised colonnade with dome, a central pond and large patio areas.