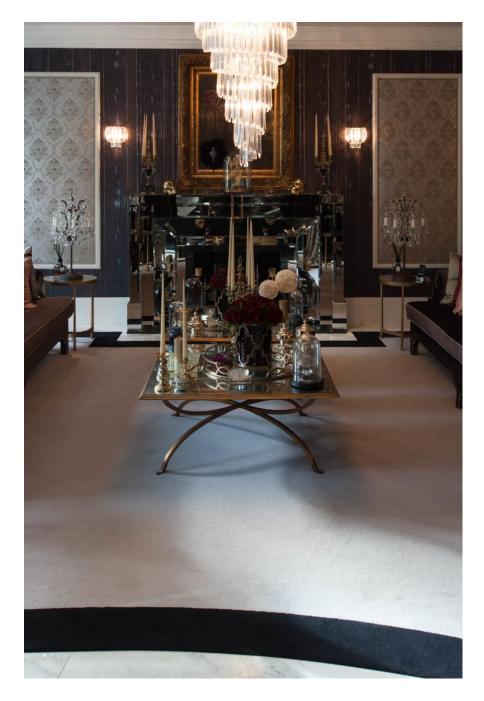

Ascot Mansion suggests French Renaissance from the outside, with solid off white stone cladding, ornate chimney pots and grey slate roof . Inside there are mny Art Deco features, marble staircases, marble floors and a classic modern design, with spectacular door frames made of black lacquer and a 12 ft ceiling. The hallways boasts a treble height ceiling with dome with crystal chandelier. All bathrooms are unique, all styled to each bedroom, whilst the rest of the house offers 7 reception areas, including cinema, large entertainment area, bar and club area, with club sound system and a fully equipped gym. Outside is a modern renaissance garden, with Italian features, including raised colonnade with dome, a central pond and large patio areas.