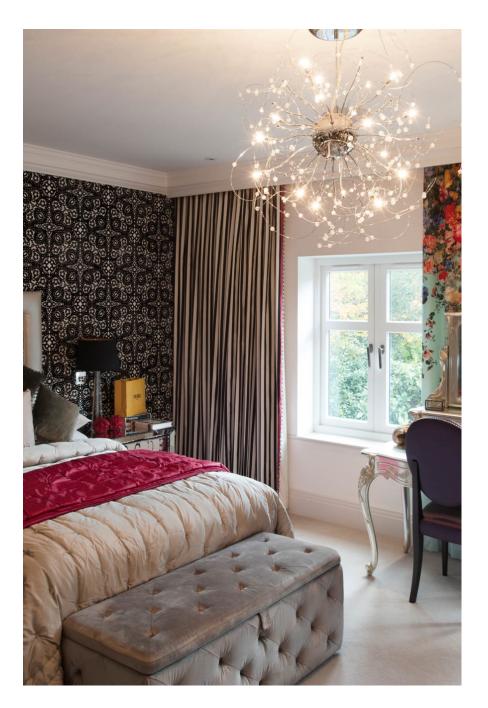

Ascot Mansion suggests French Renaissance from the outside, with solid off white stone cladding, ornate chimney pots and grey slate roof . Inside there are mny Art Deco features, marble staircases, marble floors and a classic modern design, with spectacular door frames made of black lacquer and a 12 ft ceiling. The hallways boasts a treble height ceiling with dome with crystal chandelier. All bathrooms are unique, all styled to each bedroom, whilst the rest of the house offers 7 reception areas, including cinema, large entertainment area, bar and club area, with club sound system and a fully equipped gym. Outside is a modern renaissance garden, with Italian features, including raised colonnade with dome, a central pond and large patio areas.