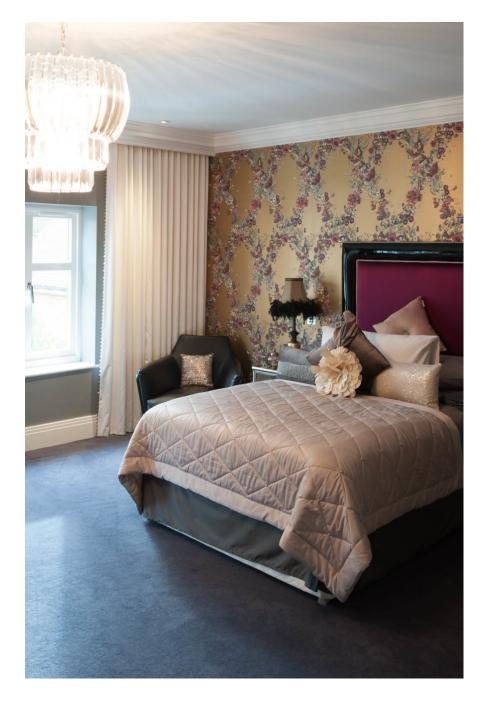

Ascot Mansion suggests French Renaissance from the outside, with solid off white stone cladding, ornate chimney pots and grey slate roof . Inside there are mny Art Deco features, marble staircases, marble floors and a classic modern design, with spectacular door frames made of black lacquer and a 12 ft ceiling. The hallways boasts a treble height ceiling with dome with crystal chandelier. All bathrooms are unique, all styled to each bedroom, whilst the rest of the house offers 7 reception areas, including cinema, large entertainment area, bar and club area, with club sound system and a fully equipped gym. Outside is a modern renaissance garden, with Italian features, including raised colonnade with dome, a central pond and large patio areas.