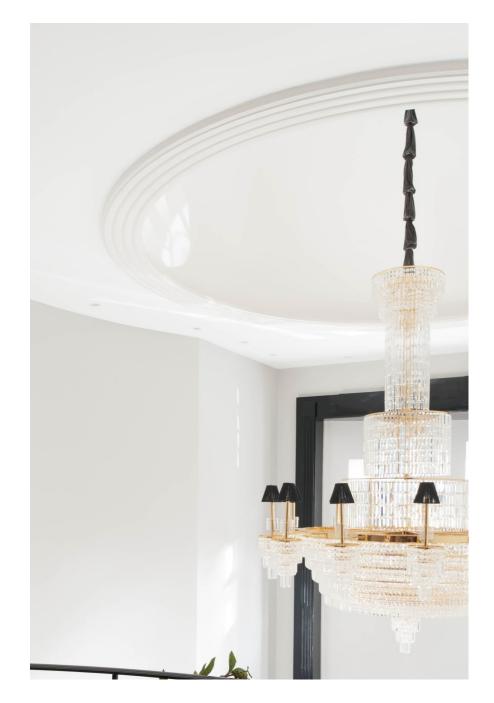

Ascot Mansion suggests French Renaissance from the outside, with solid off white stone cladding, ornate chimney pots and grey slate roof . Inside there are mny Art Deco features, marble staircases, marble floors and a classic modern design, with spectacular door frames made of black lacquer and a 12 ft ceiling. The hallways boasts a treble height ceiling with dome with crystal chandelier. All bathrooms are unique, all styled to each bedroom, whilst the rest of the house offers 7 reception areas, including cinema, large entertainment area, bar and club area, with club sound system and a fully equipped gym. Outside is a modern renaissance garden, with Italian features, including raised colonnade with dome, a central pond and large patio areas.