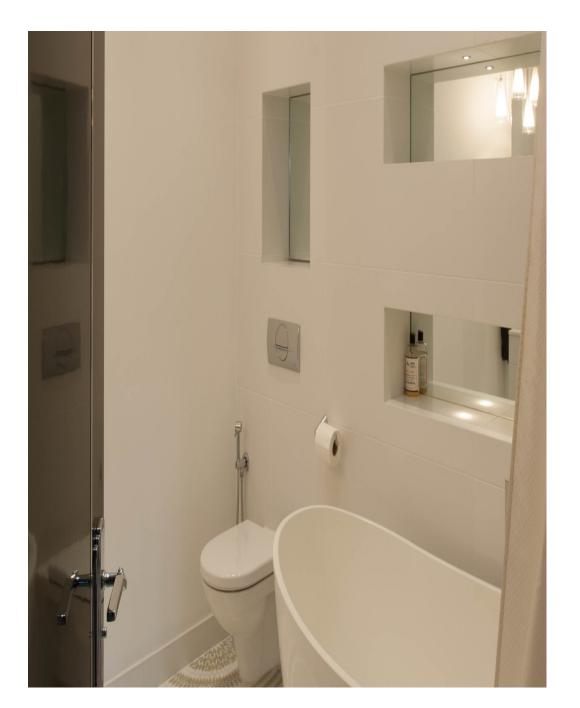

Ascot Mansion suggests French Renaissance from the outside, with solid off white stone cladding, ornate chimney pots and grey slate roof . Inside there are mny Art Deco features, marble staircases, marble floors and a classic modern design, with spectacular door frames made of black lacquer and a 12 ft ceiling. The hallways boasts a treble height ceiling with dome with crystal chandelier. All bathrooms are unique, all styled to each bedroom, whilst the rest of the house offers 7 reception areas, including cinema, large entertainment area, bar and club area, with club sound system and a fully equipped gym. Outside is a modern renaissance garden, with Italian features, including raised colonnade with dome, a central pond and large patio areas.