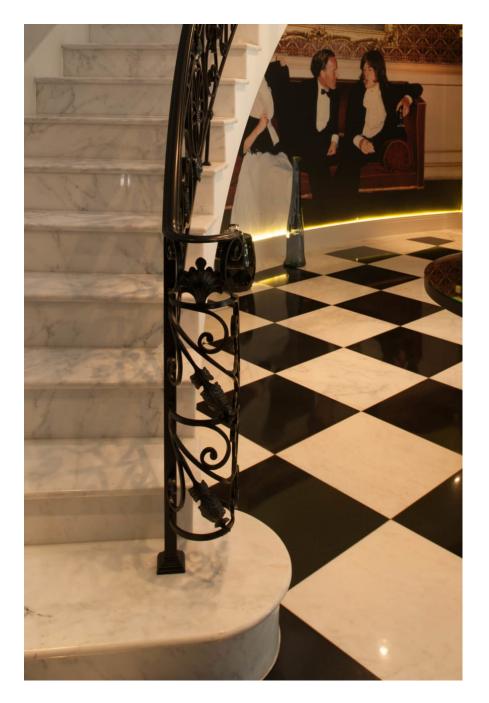

Ascot Mansion suggests French Renaissance from the outside, with solid off white stone cladding, ornate chimney pots and grey slate roof . Inside there are mny Art Deco features, marble staircases, marble floors and a classic modern design, with spectacular door frames made of black lacquer and a 12 ft ceiling. The hallways boasts a treble height ceiling with dome with crystal chandelier. All bathrooms are unique, all styled to each bedroom, whilst the rest of the house offers 7 reception areas, including cinema, large entertainment area, bar and club area, with club sound system and a fully equipped gym. Outside is a modern renaissance garden, with Italian features, including raised colonnade with dome, a central pond and large patio areas.