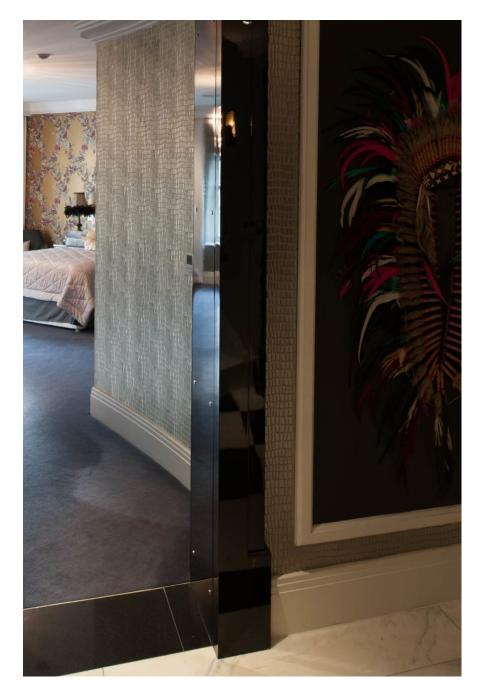

Ascot Mansion suggests French Renaissance from the outside, with solid off white stone cladding, ornate chimney pots and grey slate roof . Inside there are mny Art Deco features, marble staircases, marble floors and a classic modern design, with spectacular door frames made of black lacquer and a 12 ft ceiling. The hallways boasts a treble height ceiling with dome with crystal chandelier. All bathrooms are unique, all styled to each bedroom, whilst the rest of the house offers 7 reception areas, including cinema, large entertainment area, bar and club area, with club sound system and a fully equipped gym. Outside is a modern renaissance garden, with Italian features, including raised colonnade with dome, a central pond and large patio areas.