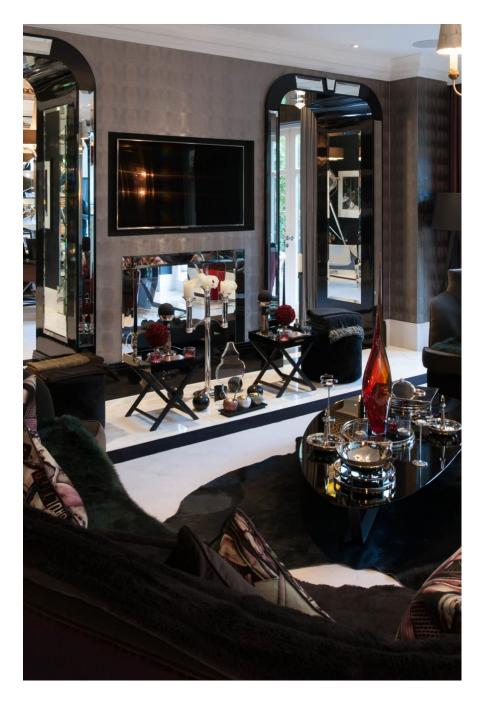

Ascot Mansion suggests French Renaissance from the outside, with solid off white stone cladding, ornate chimney pots and grey slate roof . Inside there are mny Art Deco features, marble staircases, marble floors and a classic modern design, with spectacular door frames made of black lacquer and a 12 ft ceiling. The hallways boasts a treble height ceiling with dome with crystal chandelier. All bathrooms are unique, all styled to each bedroom, whilst the rest of the house offers 7 reception areas, including cinema, large entertainment area, bar and club area, with club sound system and a fully equipped gym. Outside is a modern renaissance garden, with Italian features, including raised colonnade with dome, a central pond and large patio areas.