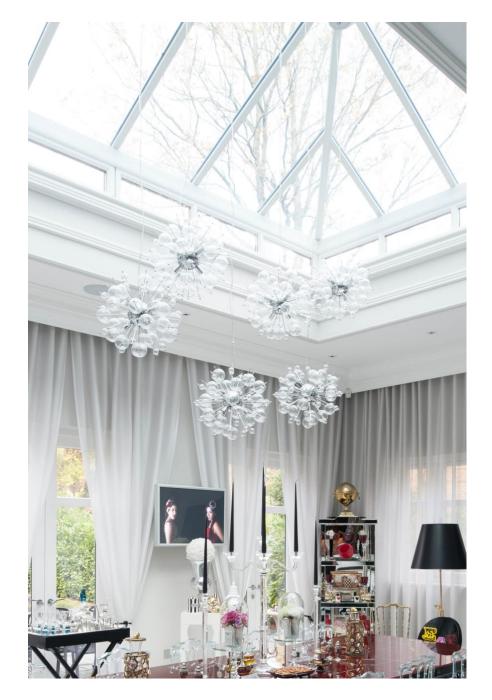

Ascot Mansion suggests French Renaissance from the outside, with solid off white stone cladding, ornate chimney pots and grey slate roof . Inside there are mny Art Deco features, marble staircases, marble floors and a classic modern design, with spectacular door frames made of black lacquer and a 12 ft ceiling. The hallways boasts a treble height ceiling with dome with crystal chandelier. All bathrooms are unique, all styled to each bedroom, whilst the rest of the house offers 7 reception areas, including cinema, large entertainment area, bar and club area, with club sound system and a fully equipped gym. Outside is a modern renaissance garden, with Italian features, including raised colonnade with dome, a central pond and large patio areas.