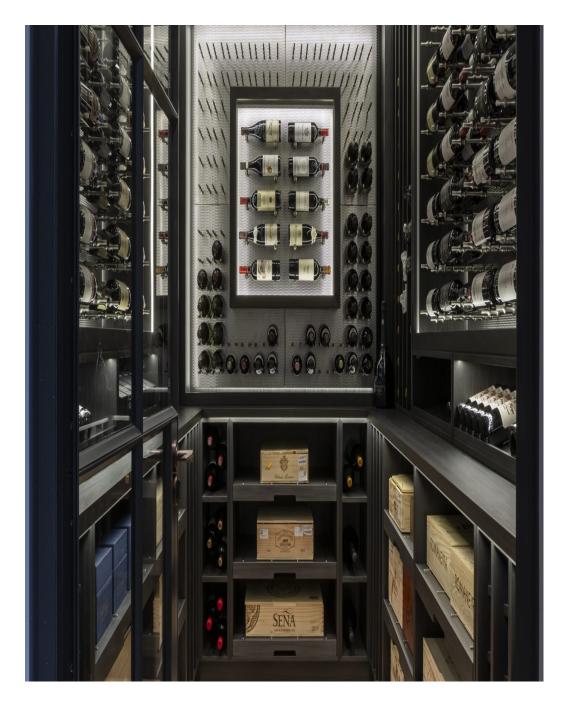

As featured on Grand Designs! Beautiful 6000 sq ft contemporary house with great natural light and floor to ceiling windows Mezzanine balcony and outdoor balcony The house has 5 bedrooms, 2 games rooms and 5 bathrooms . Based in Esher there is ample parking.