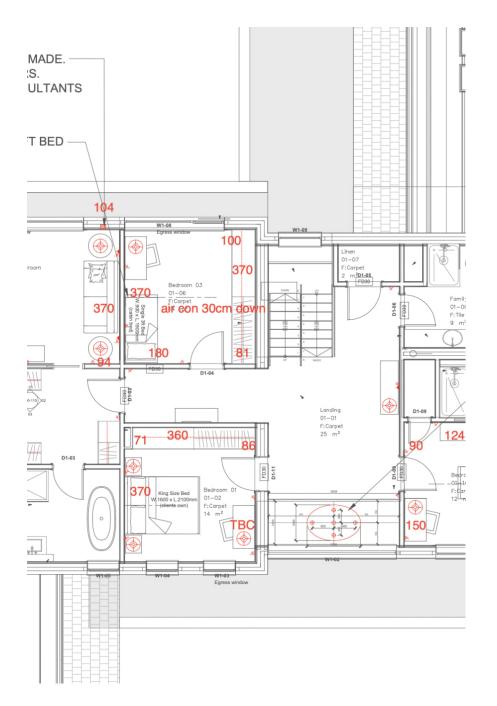

en real or to balcony The house has 5 bedrooms, 2 games rooms and 5 bathrooms. Based in Esher there is annule pand

CARO

s Mezzanine balcony and outdoor

ES

E MANAGEMENT

020 7482 1555



As featured on Grand Designs! Beautiful 6000 sq ft contemporary house with great na well with a no loop of balcony The house has 5 bedrooms, 2 games rooms and 5 bathrooms . Based in Esher there is annule parking the second sec

s Mezzanine balcony and outdoor

ΈS

E MANAGEMENT

020 7482 1555



GF - SMALL POWER & DECORATIVE FIXED LIGHTING PLAN



020 7482 1555

www.carolhayesmanagement.co.uk

As featured on Grand Designs! Beautiful 6000 sq ft contemporary house with great na well with and loop of ce balcony The house has 5 bedrooms, 2 games rooms and 5 bathrooms. Based in Esher there is annul panying.



As featured on Grand Designs! Beautiful 6000 sq ft contemporary house with great na well where of balcony The house has 5 bedrooms, 2 games rooms and 5 bathrooms. Based in Esher there is anothe 0010 LE MANAGEMENT

CARC

s Mezzanine balcony and outdoor

ES

lin

020 7482 1555



As featured on Grand Designs! Beautiful 6000 sq ft contemporary house with great naw I Ah and loop creans more statistical balcony The house has 5 bedrooms, 2 games rooms and 5 bathrooms . Based in Esher there is an ple barking an appendix of the second statistical backs and the second statistical backs are second statistical backs and the second statistical backs are second statistical backs and the second statistical backs are second statistical backs and the second statistical backs are second statistical backs