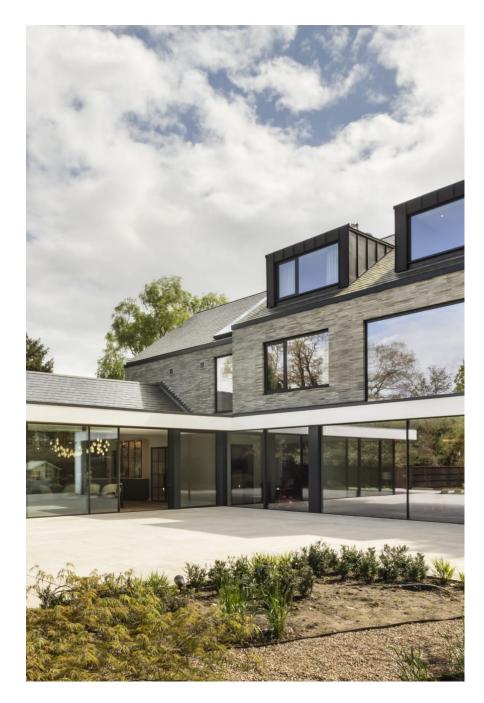

As featured on Grand Designs! Beautiful 6000 sq ft contemporary house with great natural light and floor to ceiling windows Mezzanine balcony and outdoor balcony The house has 5 bedrooms, 2 games rooms and 5 bathrooms . Based in Esher there is ample parking.