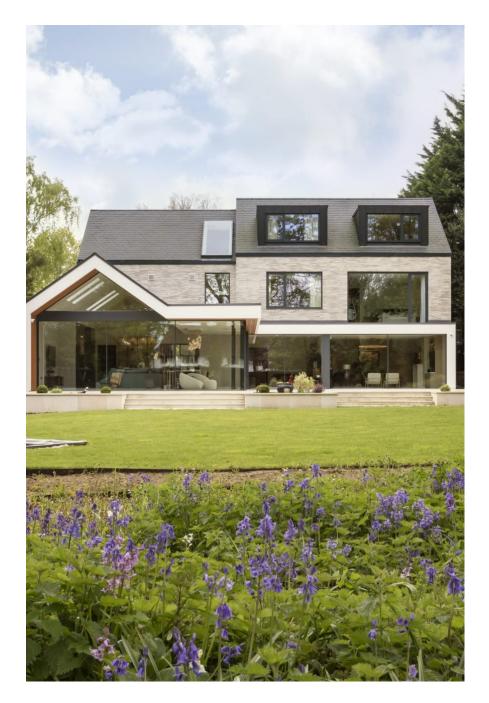

As featured on Grand Designs! Beautiful 6000 sq ft contemporary house with great natural light and floor to ceiling windows Mezzanine balcony and outdoor balcony The house has 5 bedrooms, 2 games rooms and 5 bathrooms . Based in Esher there is ample parking.

## Apple House - Esher

CAROLHAYES As featured on Grand Designs! Beautiful 6000 sq ft contemporary house with great na well with and loop of ce balcony The house has 5 bedrooms, 2 games rooms and 5 bathrooms. Based in Esher there is annul panying. E MANAGEMENT