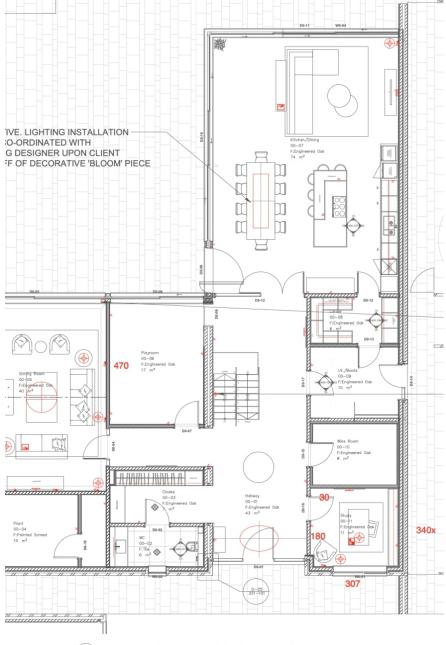

s Mezzanine balcony and outdoor

ΈS

E MANAGEMENT

020 7482 1555

GF - SMALL POWER & DECORATIVE FIXED LIGHTING PLAN

020 7482 1555

www.carolhayesmanagement.co.uk

As featured on Grand Designs! Beautiful 6000 sq ft contemporary house with great na well with and loop of ce balcony The house has 5 bedrooms, 2 games rooms and 5 bathrooms. Based in Esher there is annul panying.