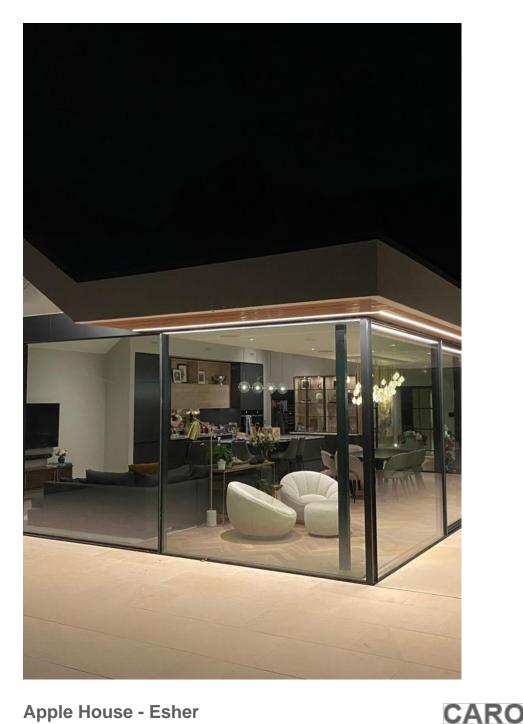

As featured on Grand Designs! Beautiful 6000 sq ft contemporary house with great natural light and floor to ceiling windows Mezzanine balcony and outdoor balcony The house has 5 bedrooms, 2 games rooms and 5 bathrooms . Based in Esher there is ample parking.

## Apple House - Esher

CAROLHAYES As featured on Grand Designs! Beautiful 6000 sq ft contemporary house with great na well with and loop of ce balcony The house has 5 bedrooms, 2 games rooms and 5 bathrooms. Based in Esher there is annul panying. E MANAGEMENT