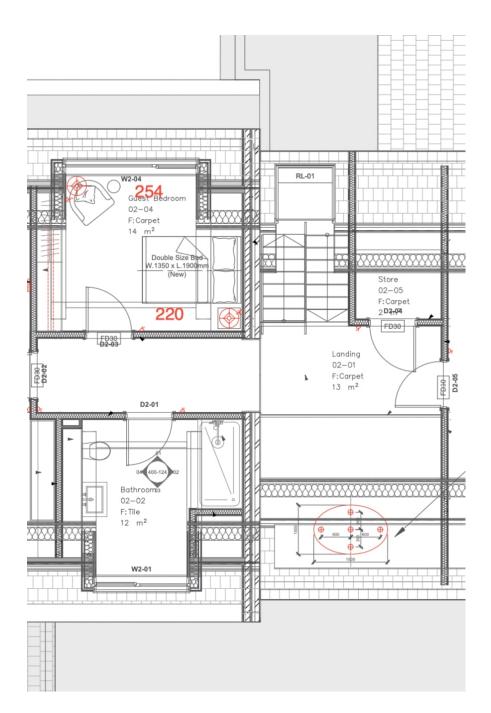

with a no loop of balcony The house has 5 bedrooms, 2 games rooms and 5 bathrooms . Based in Esher there is annule parking the second sec

s Mezzanine balcony and outdoor

ΈS

E MANAGEMENT

020 7482 1555



GF - SMALL POWER & DECORATIVE FIXED LIGHTING PLAN



020 7482 1555

www.carolhayesmanagement.co.uk

As featured on Grand Designs! Beautiful 6000 sq ft contemporary house with great na well with and loop of ce balcony The house has 5 bedrooms, 2 games rooms and 5 bathrooms. Based in Esher there is annul panying.



As featured on Grand Designs! Beautiful 6000 sq ft contemporary house with great na well where of balcony The house has 5 bedrooms, 2 games rooms and 5 bathrooms. Based in Esher there is anothe 0010 LE MANAGEMENT

CARC

s Mezzanine balcony and outdoor

ES

lin

020 7482 1555



As featured on Grand Designs! Beautiful 6000 sq ft contemporary house with great naw I Ah and loop creans more statistical balcony The house has 5 bedrooms, 2 games rooms and 5 bathrooms . Based in Esher there is an ple barking an appendix of the second statistical backs and the second statistical backs are second statistical backs and the second statistical backs are second statistical backs and the second statistical backs are second statistical backs and the second statistical backs are second statistical backs and the second statistical backs are second statistical

s Mezzanine balcony and outdoor

'ES

CARO

020 7482 1555