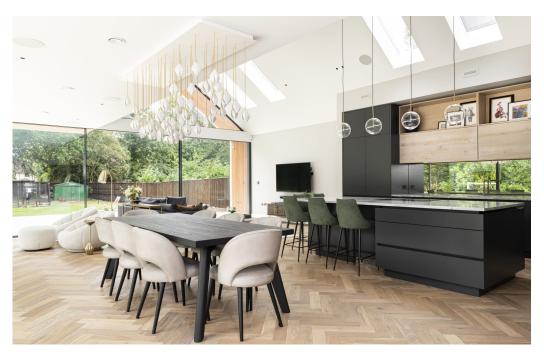

As featured on Grand Designs! Beautiful 6000 sq ft contemporary house with great natural light and floor to ceiling windows Mezzanine balcony and outdoor balcony The house has 5 bedrooms, 2 games rooms and 5 bathrooms . Based in Esher there is ample parking.