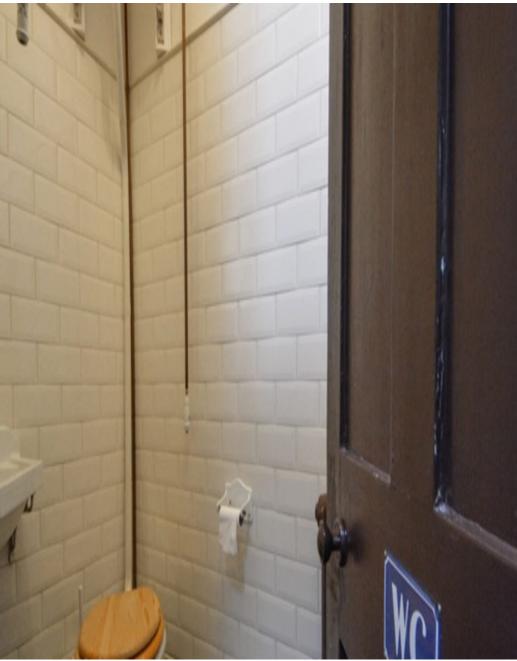

# An American Homestead in England - Kent ME13

Home Farm is an American colonial style weather boarded house set in 5 acres of meadows surrounded by woodland. It has large spacious rooms throughout all in a shabby chic design with high ceilings, chateau doors, and reclaimed wooded floors. Upstairs are large bedrooms set in the eaves with beautiful views, and a balcony and a turret. The house is filled with reclaimed Victorian fittings throughout with roll top baths, cast iron radiators and Bakelite switches. The house has two large verandas on either side, a derelict Victorian greenhouse and a corrugated roof. The outdoor space includes a large buttercup meadow or prairie, areas of woodland, a camp fire area, beehives, orchard, as well as old barns and outbuildings. Next to the house is a derelict Victorian greenhouse. We are isolated petiper inpuses are visible The house is located 40 minutes PANSAI CTEIN EQUIVINES: In the Kent countryside, just off as costume/make up/crew rooms with a kitchen and toilet, as