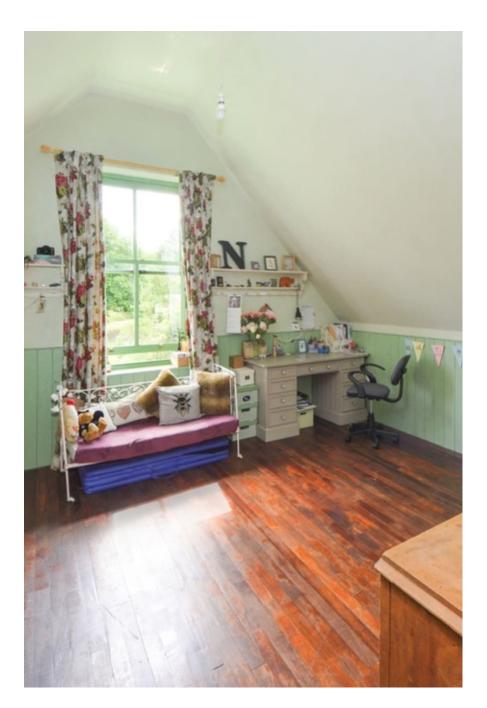

# An American Homestead in England - Kent ME13

Home Farm is an American colonial style weather boarded house set in 5 acres of meadows surrounded by woodland. It has large spacious rooms throughout all in a shabby chic design with high ceilings, chateau doors, and reclaimed wooded floors. Upstairs are large bedrooms set in the eaves with beautiful views, and a balcony and a turret. The house is filled with reclaimed Victorian fittings throughout with roll top baths, cast iron radiators and Bakelite switches. The house has two large verandas on either side, a derelict Victorian greenhouse and a corrugated roof. The outdoor space includes a large buttercup meadow or prairie, areas of woodland, a camp fire area, beehives, orchard, as well as old barns and outbuildings. Next to the house is a derelict Victorian greenhouse. We are isolated petiper inpuses are visible The house is located 40 minutes PANSAI CTEIN EQUIVINES: In the Kent countryside, just off as costume/make up/crew rooms with a kitchen and toilet, as