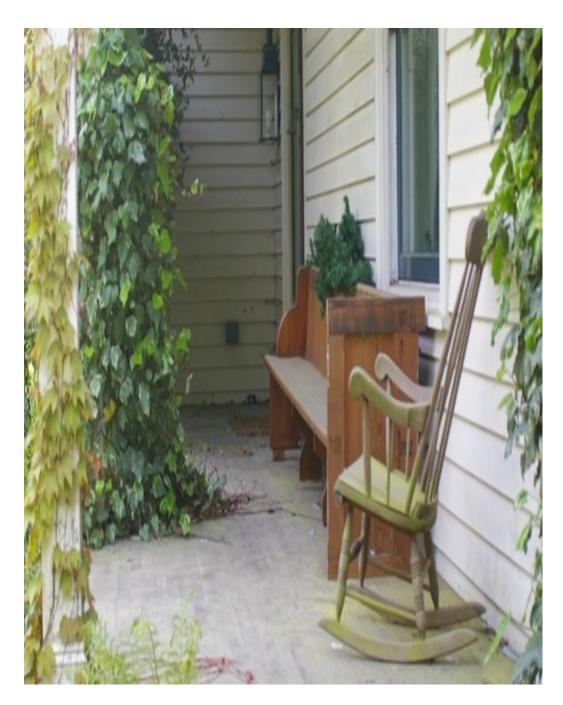

# An American Homestead in England - Kent ME13

Home Farm is an American colonial style weather boarded house set in 5 acres of meadows surrounded by woodland. It has large spacious rooms throughout all in a shabby chic design with high ceilings, chateau doors, and reclaimed wooded floors. Upstairs are large bedrooms set in the eaves with beautiful views, and a balcony and a turret. The house is filled with reclaimed Victorian fittings throughout with roll top baths, cast iron radiators and Bakelite switches. The house has two large verandas on either side, a derelict Victorian greenhouse and a corrugated roof. The outdoor space includes a large buttercup meadow or prairie, areas of woodland, a camp fire area, beehives, orchard, as well as old barns and outbuildings. Next to the house is a derelict Victorian greenhouse. We are isolated petiper inpuses are visible The house is located 40 minutes PANSAI CTEIN EQUIVINES: In the Kent countryside, just off as costume/make up/crew rooms with a kitchen and toilet, as

Home Farm is an American colonial style weather boarded house set in 5 acres of mear on sour of nated by root at the house spacious rooms throughout all in a shabby chic design with high ceilings, chateau doors, and reclaimed wooded floors. Upstairs are large bedrooms securitie eaves with beautiful views, and a balcony and a turret. The house is filled with reclaimed Victorian fittings throughout with roll top baths, cast iron radiators and Bakelite switches. The house has two large verandas on either side, a derelict Victorian greenhouse and a corrugated roof. The outdoor space includes a large buttercup meadow or prairie, areas of