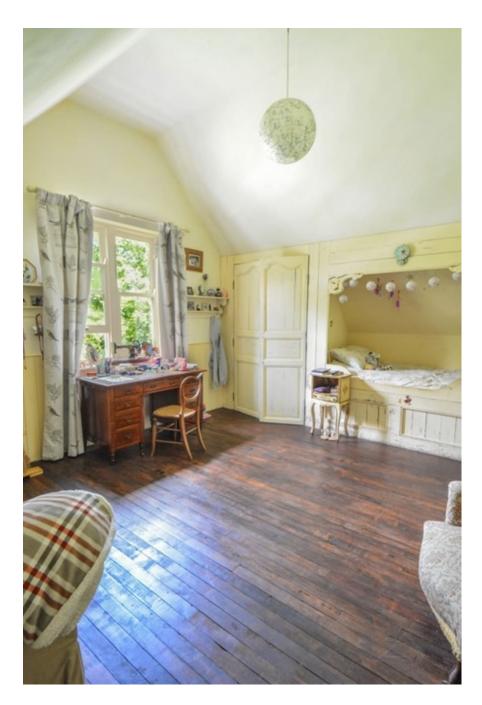

# An American Homestead in England - Kent ME13

Home Farm is an American colonial style weather boarded house set in 5 acres of meadows surrounded by woodland. It has large spacious rooms throughout all in a shabby chic design with high ceilings, chateau doors, and reclaimed wooded floors. Upstairs are large bedrooms set in the eaves with beautiful views, and a balcony and a turret. The house is filled with reclaimed Victorian fittings throughout with roll top baths, cast iron radiators and Bakelite switches. The house has two large verandas on either side, a derelict Victorian greenhouse and a corrugated roof. The outdoor space includes a large buttercup meadow or prairie, areas of woodland, a camp fire area, beehives, orchard, as well as old barns and outbuildings. Next to the house is a derelict Victorian greenhouse. We are isolated petiper inpuses are visible The house is located 40 minutes PANSAI CTEIN EQUIVINES: In the Kent countryside, just off as costume/make up/crew rooms with a kitchen and toilet, as