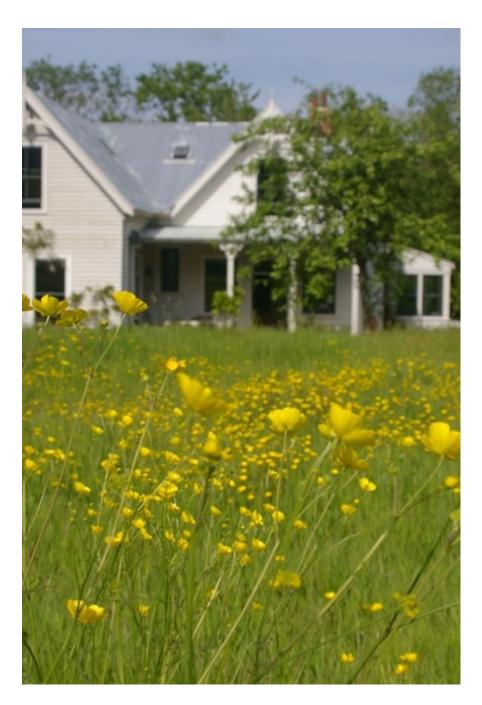

# An American Homestead in England - Kent ME13

Home Farm is an American colonial style weather boarded house set in 5 acres of meadows surrounded by woodland. It has large spacious rooms throughout all in a shabby chic design with high ceilings, chateau doors, and reclaimed wooded floors. Upstairs are large bedrooms set in the eaves with beautiful views, and a balcony and a turret. The house is filled with reclaimed Victorian fittings throughout with roll top baths, cast iron radiators and Bakelite switches. The house has two large verandas on either side, a derelict Victorian greenhouse and a corrugated roof. The outdoor space includes a large buttercup meadow or prairie, areas of woodland, a camp fire area, beehives, orchard, as well as old barns and outbuildings. Next to the house is a derelict Victorian greenhouse. We are isolated petiper inpuses are visible The house is located 40 minutes PANSAI CTEIN EQUIVINES: In the Kent countryside, just off as costume/make up/crew rooms with a kitchen and toilet, as

Home Farm is an American colonial style weather boarded house set in 5 acres of mear on sour of nated by root at the house spacious rooms throughout all in a shabby chic design with high ceilings, chateau doors, and reclaimed wooded floors. Upstairs are large bedrooms securitie eaves with beautiful views, and a balcony and a turret. The house is filled with reclaimed Victorian fittings throughout with roll top baths, cast iron radiators and Bakelite switches. The house has two large verandas on either side, a derelict Victorian greenhouse and a corrugated roof. The outdoor space includes a large buttercup meadow or prairie, areas of