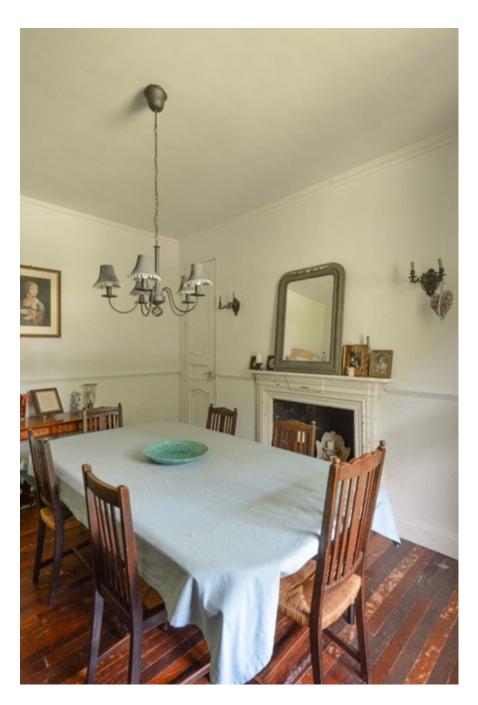

# An American Homestead in England - Kent ME13

Home Farm is an American colonial style weather boarded house set in 5 acres of meadows surrounded by woodland. It has large spacious rooms throughout all in a shabby chic design with high ceilings, chateau doors, and reclaimed wooded floors. Upstairs are large bedrooms set in the eaves with beautiful views, and a balcony and a turret. The house is filled with reclaimed Victorian fittings throughout with roll top baths, cast iron radiators and Bakelite switches. The house has two large verandas on either side, a derelict Victorian greenhouse and a corrugated roof. The outdoor space includes a large buttercup meadow or prairie, areas of woodland, a camp fire area, beehives, orchard, as well as old barns and outbuildings. Next to the house is a derelict Victorian greenhouse. We are isolated petiper inpuses are visible The house is located 40 minutes PANSAI CTEIN EQUIVINES: In the Kent countryside, just off as costume/make up/crew rooms with a kitchen and toilet, as