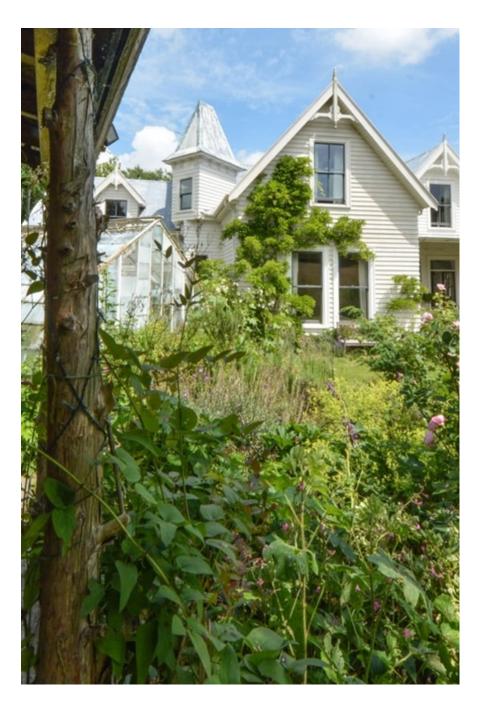

# An American Homestead in England - Kent ME13

Home Farm is an American colonial style weather boarded house set in 5 acres of meadows surrounded by woodland. It has large spacious rooms throughout all in a shabby chic design with high ceilings, chateau doors, and reclaimed wooded floors. Upstairs are large bedrooms set in the eaves with beautiful views, and a balcony and a turret. The house is filled with reclaimed Victorian fittings throughout with roll top baths, cast iron radiators and Bakelite switches. The house has two large verandas on either side, a derelict Victorian greenhouse and a corrugated roof. The outdoor space includes a large buttercup meadow or prairie, areas of woodland, a camp fire area, beehives, orchard, as well as old barns and outbuildings. Next to the house is a derelict Victorian greenhouse. We are isolated petiper inpuses are visible The house is located 40 minutes PANSAI CTEIN EQUIVINES: In the Kent countryside, just off as costume/make up/crew rooms with a kitchen and toilet, as