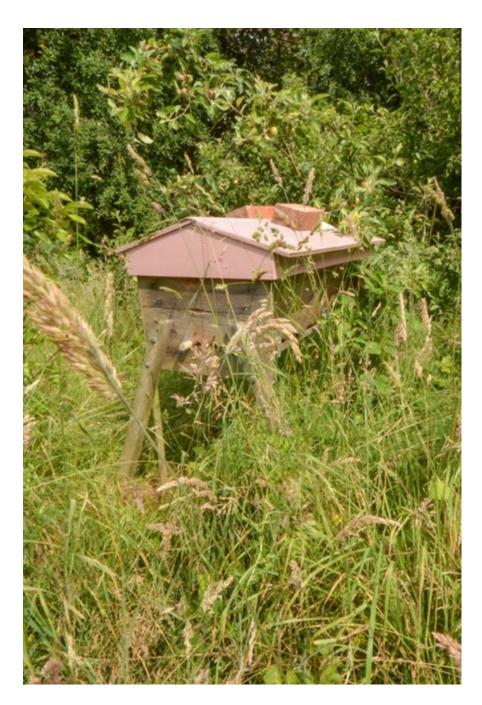

# An American Homestead in England - Kent ME13

Home Farm is an American colonial style weather boarded house set in 5 acres of meadows surrounded by woodland. It has large spacious rooms throughout all in a shabby chic design with high ceilings, chateau doors, and reclaimed wooded floors. Upstairs are large bedrooms set in the eaves with beautiful views, and a balcony and a turret. The house is filled with reclaimed Victorian fittings throughout with roll top baths, cast iron radiators and Bakelite switches. The house has two large verandas on either side, a derelict Victorian greenhouse and a corrugated roof. The outdoor space includes a large buttercup meadow or prairie, areas of woodland, a camp fire area, beehives, orchard, as well as old barns and outbuildings. Next to the house is a derelict Victorian greenhouse. We are isolated petiper inpuses are visible The house is located 40 minutes PANSAI CTEIN EQUIVINES: In the Kent countryside, just off as costume/make up/crew rooms with a kitchen and toilet, as