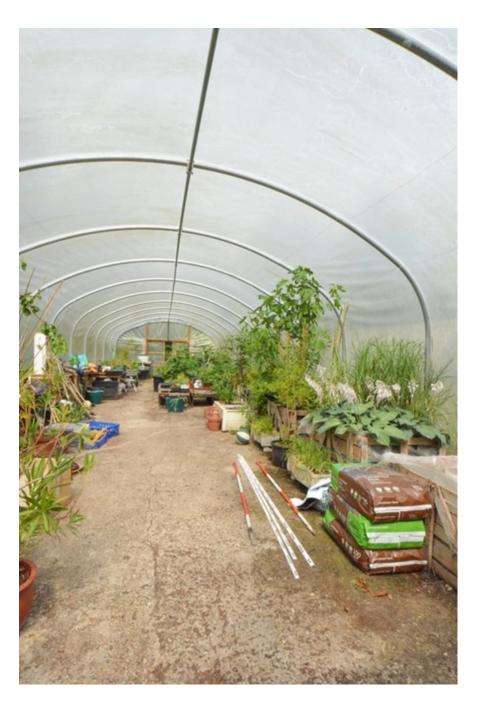

# An American Homestead in England - Kent ME13

Home Farm is an American colonial style weather boarded house set in 5 acres of meadows surrounded by woodland. It has large spacious rooms throughout all in a shabby chic design with high ceilings, chateau doors, and reclaimed wooded floors. Upstairs are large bedrooms set in the eaves with beautiful views, and a balcony and a turret. The house is filled with reclaimed Victorian fittings throughout with roll top baths, cast iron radiators and Bakelite switches. The house has two large verandas on either side, a derelict Victorian greenhouse and a corrugated roof. The outdoor space includes a large buttercup meadow or prairie, areas of woodland, a camp fire area, beehives, orchard, as well as old barns and outbuildings. Next to the house is a derelict Victorian greenhouse. We are isolated petiper inpuses are visible The house is located 40 minutes PANSAI CTEIN EQUIVINES: In the Kent countryside, just off as costume/make up/crew rooms with a kitchen and toilet, as