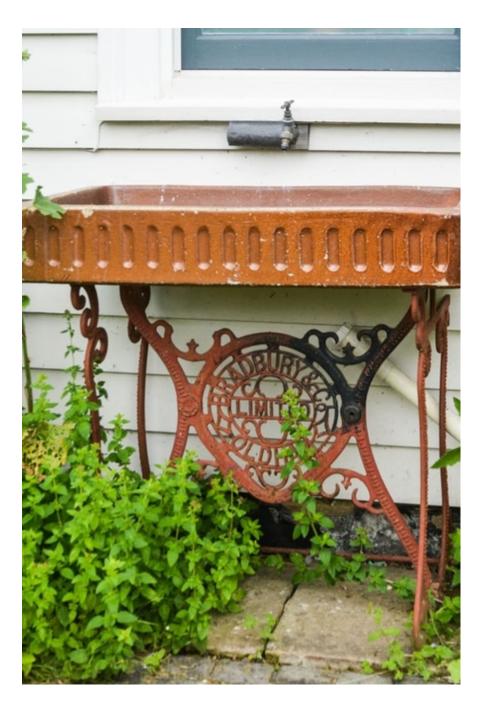

# An American Homestead in England - Kent ME13

Home Farm is an American colonial style weather boarded house set in 5 acres of meadows surrounded by woodland. It has large spacious rooms throughout all in a shabby chic design with high ceilings, chateau doors, and reclaimed wooded floors. Upstairs are large bedrooms set in the eaves with beautiful views, and a balcony and a turret. The house is filled with reclaimed Victorian fittings throughout with roll top baths, cast iron radiators and Bakelite switches. The house has two large verandas on either side, a derelict Victorian greenhouse and a corrugated roof. The outdoor space includes a large buttercup meadow or prairie, areas of woodland, a camp fire area, beehives, orchard, as well as old barns and outbuildings. Next to the house is a derelict Victorian greenhouse. We are isolated petiper inpuses are visible The house is located 40 minutes PANSAI CTEIN EQUIVINES: In the Kent countryside, just off as costume/make up/crew rooms with a kitchen and toilet, as