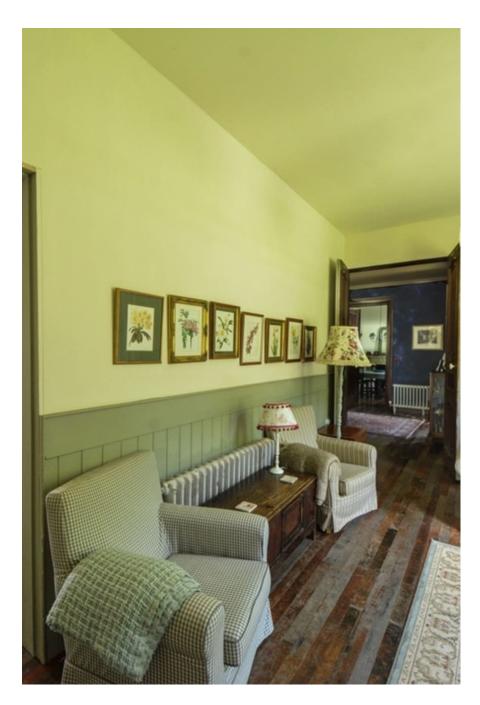

# An American Homestead in England - Kent ME13

Home Farm is an American colonial style weather boarded house set in 5 acres of meadows surrounded by woodland. It has large spacious rooms throughout all in a shabby chic design with high ceilings, chateau doors, and reclaimed wooded floors. Upstairs are large bedrooms set in the eaves with beautiful views, and a balcony and a turret. The house is filled with reclaimed Victorian fittings throughout with roll top baths, cast iron radiators and Bakelite switches. The house has two large verandas on either side, a derelict Victorian greenhouse and a corrugated roof. The outdoor space includes a large buttercup meadow or prairie, areas of woodland, a camp fire area, beehives, orchard, as well as old barns and outbuildings. Next to the house is a derelict Victorian greenhouse. We are isolated petiper inpuses are visible The house is located 40 minutes PANSAI CTEIN EQUIVINES: In the Kent countryside, just off as costume/make up/crew rooms with a kitchen and toilet, as