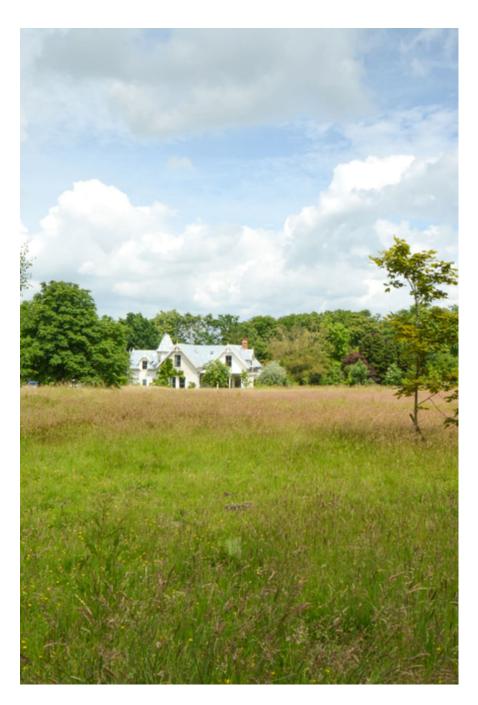

# An American Homestead in England - Kent ME13

Home Farm is an American colonial style weather boarded house set in 5 acres of meadows surrounded by woodland. It has large spacious rooms throughout all in a shabby chic design with high ceilings, chateau doors, and reclaimed wooded floors. Upstairs are large bedrooms set in the eaves with beautiful views, and a balcony and a turret. The house is filled with reclaimed Victorian fittings throughout with roll top baths, cast iron radiators and Bakelite switches. The house has two large verandas on either side, a derelict Victorian greenhouse and a corrugated roof. The outdoor space includes a large buttercup meadow or prairie, areas of woodland, a camp fire area, beehives, orchard, as well as old barns and outbuildings. Next to the house is a derelict Victorian greenhouse. We are isolated petiper inpuses are visible The house is located 40 minutes PANSAI CTEIN EQUIVINES: In the Kent countryside, just off as costume/make up/crew rooms with a kitchen and toilet, as