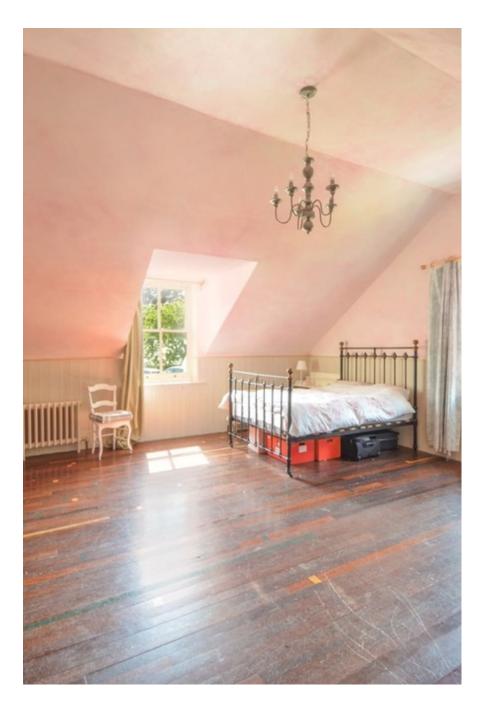

# An American Homestead in England - Kent ME13

Home Farm is an American colonial style weather boarded house set in 5 acres of meadows surrounded by woodland. It has large spacious rooms throughout all in a shabby chic design with high ceilings, chateau doors, and reclaimed wooded floors. Upstairs are large bedrooms set in the eaves with beautiful views, and a balcony and a turret. The house is filled with reclaimed Victorian fittings throughout with roll top baths, cast iron radiators and Bakelite switches. The house has two large verandas on either side, a derelict Victorian greenhouse and a corrugated roof. The outdoor space includes a large buttercup meadow or prairie, areas of woodland, a camp fire area, beehives, orchard, as well as old barns and outbuildings. Next to the house is a derelict Victorian greenhouse. We are isolated petiper inpuses are visible The house is located 40 minutes PANSAI CTEIN EQUIVINES: In the Kent countryside, just off as costume/make up/crew rooms with a kitchen and toilet, as