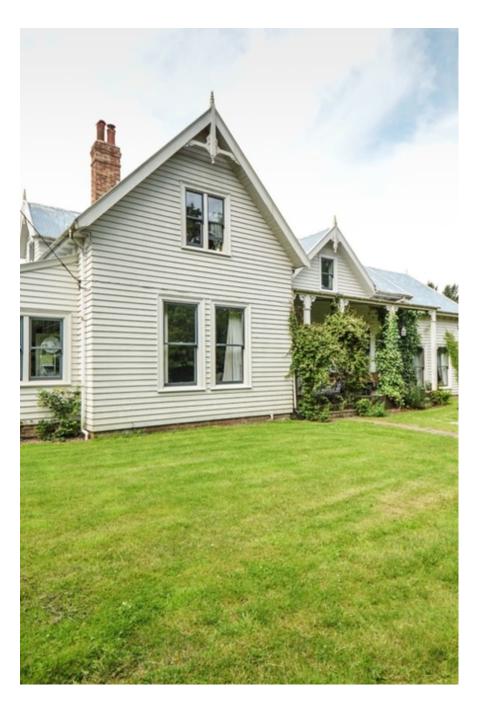

# An American Homestead in England - Kent ME13

Home Farm is an American colonial style weather boarded house set in 5 acres of meadows surrounded by woodland. It has large spacious rooms throughout all in a shabby chic design with high ceilings, chateau doors, and reclaimed wooded floors. Upstairs are large bedrooms set in the eaves with beautiful views, and a balcony and a turret. The house is filled with reclaimed Victorian fittings throughout with roll top baths, cast iron radiators and Bakelite switches. The house has two large verandas on either side, a derelict Victorian greenhouse and a corrugated roof. The outdoor space includes a large buttercup meadow or prairie, areas of woodland, a camp fire area, beehives, orchard, as well as old barns and outbuildings. Next to the house is a derelict Victorian greenhouse. We are isolated petiper inpuses are visible The house is located 40 minutes PANSAI CTEIN EQUIVINES: In the Kent countryside, just off as costume/make up/crew rooms with a kitchen and toilet, as

Home Farm is an American colonial style weather boarded house set in 5 acres of mear on sour of nated by root at the house spacious rooms throughout all in a shabby chic design with high ceilings, chateau doors, and reclaimed wooded floors. Upstairs are large bedrooms securitie eaves with beautiful views, and a balcony and a turret. The house is filled with reclaimed Victorian fittings throughout with roll top baths, cast iron radiators and Bakelite switches. The house has two large verandas on either side, a derelict Victorian greenhouse and a corrugated roof. The outdoor space includes a large buttercup meadow or prairie, areas of