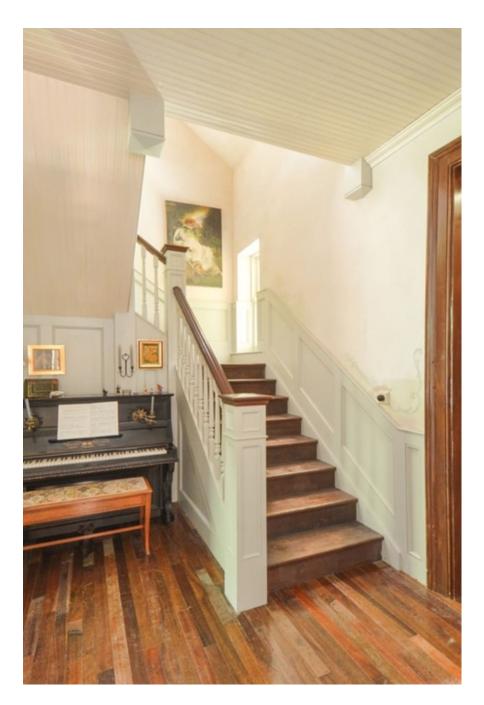

# An American Homestead in England - Kent ME13

Home Farm is an American colonial style weather boarded house set in 5 acres of meadows surrounded by woodland. It has large spacious rooms throughout all in a shabby chic design with high ceilings, chateau doors, and reclaimed wooded floors. Upstairs are large bedrooms set in the eaves with beautiful views, and a balcony and a turret. The house is filled with reclaimed Victorian fittings throughout with roll top baths, cast iron radiators and Bakelite switches. The house has two large verandas on either side, a derelict Victorian greenhouse and a corrugated roof. The outdoor space includes a large buttercup meadow or prairie, areas of woodland, a camp fire area, beehives, orchard, as well as old barns and outbuildings. Next to the house is a derelict Victorian greenhouse. We are isolated petiper inpuses are visible The house is located 40 minutes PANSAI CTEIN EQUIVINES: In the Kent countryside, just off as costume/make up/crew rooms with a kitchen and toilet, as

Home Farm is an American colonial style weather boarded house set in 5 acres of mear on sour of nated by root at the house spacious rooms throughout all in a shabby chic design with high ceilings, chateau doors, and reclaimed wooded floors. Upstairs are large bedrooms securitie eaves with beautiful views, and a balcony and a turret. The house is filled with reclaimed Victorian fittings throughout with roll top baths, cast iron radiators and Bakelite switches. The house has two large verandas on either side, a derelict Victorian greenhouse and a corrugated roof. The outdoor space includes a large buttercup meadow or prairie, areas of