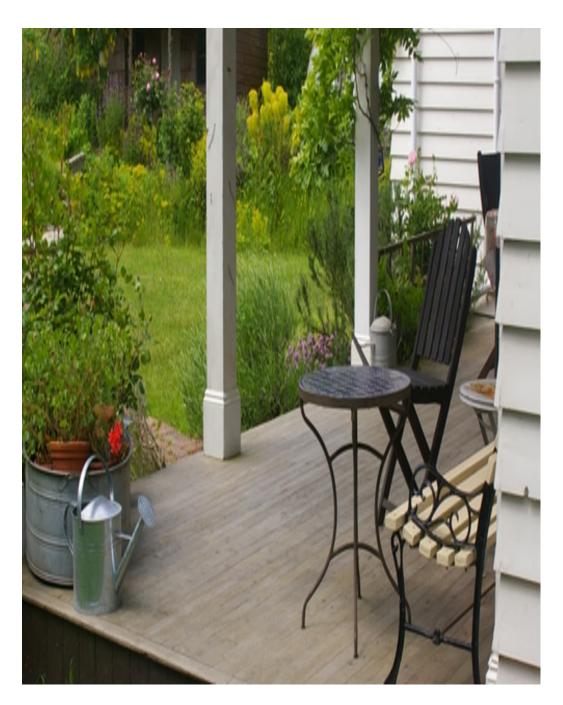

# An American Homestead in England - Kent ME13

Home Farm is an American colonial style weather boarded house set in 5 acres of meadows surrounded by woodland. It has large spacious rooms throughout all in a shabby chic design with high ceilings, chateau doors, and reclaimed wooded floors. Upstairs are large bedrooms set in the eaves with beautiful views, and a balcony and a turret. The house is filled with reclaimed Victorian fittings throughout with roll top baths, cast iron radiators and Bakelite switches. The house has two large verandas on either side, a derelict Victorian greenhouse and a corrugated roof. The outdoor space includes a large buttercup meadow or prairie, areas of woodland, a camp fire area, beehives, orchard, as well as old barns and outbuildings. Next to the house is a derelict Victorian greenhouse. We are isolated petiper inpuses are visible The house is located 40 minutes PANSAI CTEIN EQUIVINES: In the Kent countryside, just off as costume/make up/crew rooms with a kitchen and toilet, as