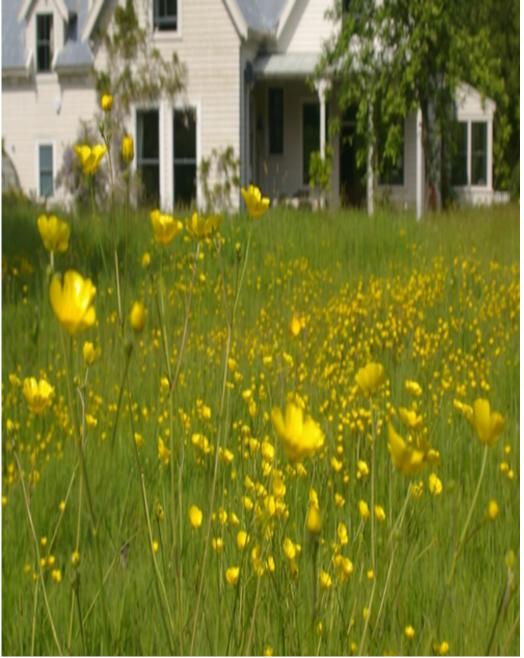

# An American Homestead in England - Kent ME13

Home Farm is an American colonial style weather boarded house set in 5 acres of meadows surrounded by woodland. It has large spacious rooms throughout all in a shabby chic design with high ceilings, chateau doors, and reclaimed wooded floors. Upstairs are large bedrooms set in the eaves with beautiful views, and a balcony and a turret. The house is filled with reclaimed Victorian fittings throughout with roll top baths, cast iron radiators and Bakelite switches. The house has two large verandas on either side, a derelict Victorian greenhouse and a corrugated roof. The outdoor space includes a large buttercup meadow or prairie, areas of woodland, a camp fire area, beehives, orchard, as well as old barns and outbuildings. Next to the house is a derelict Victorian greenhouse. We are isolated petiper inpuses are visible The house is located 40 minutes PANSAI CTEIN EQUIVINES: In the Kent countryside, just off as costume/make up/crew rooms with a kitchen and toilet, as