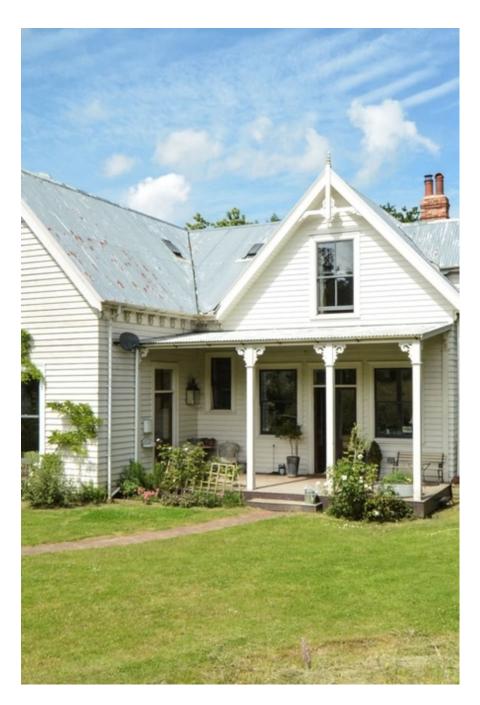

# An American Homestead in England - Kent ME13

Home Farm is an American colonial style weather boarded house set in 5 acres of meadows surrounded by woodland. It has large spacious rooms throughout all in a shabby chic design with high ceilings, chateau doors, and reclaimed wooded floors. Upstairs are large bedrooms set in the eaves with beautiful views, and a balcony and a turret. The house is filled with reclaimed Victorian fittings throughout with roll top baths, cast iron radiators and Bakelite switches. The house has two large verandas on either side, a derelict Victorian greenhouse and a corrugated roof. The outdoor space includes a large buttercup meadow or prairie, areas of woodland, a camp fire area, beehives, orchard, as well as old barns and outbuildings. Next to the house is a derelict Victorian greenhouse. We are isolated petiper inpuses are visible The house is located 40 minutes PANSAI CTEIN EQUIVINES: In the Kent countryside, just off as costume/make up/crew rooms with a kitchen and toilet, as

Home Farm is an American colonial style weather boarded house set in 5 acres of mear on sour of nated by root at the house spacious rooms throughout all in a shabby chic design with high ceilings, chateau doors, and reclaimed wooded floors. Upstairs are large bedrooms securitie eaves with beautiful views, and a balcony and a turret. The house is filled with reclaimed Victorian fittings throughout with roll top baths, cast iron radiators and Bakelite switches. The house has two large verandas on either side, a derelict Victorian greenhouse and a corrugated roof. The outdoor space includes a large buttercup meadow or prairie, areas of