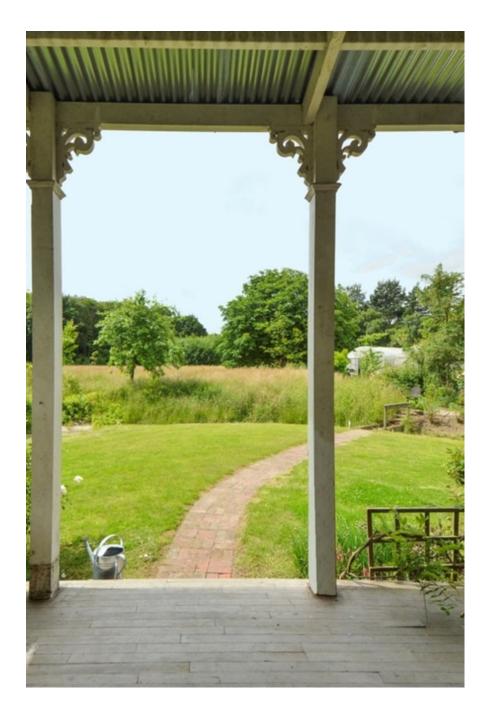

# An American Homestead in England - Kent ME13

Home Farm is an American colonial style weather boarded house set in 5 acres of meadows surrounded by woodland. It has large spacious rooms throughout all in a shabby chic design with high ceilings, chateau doors, and reclaimed wooded floors. Upstairs are large bedrooms set in the eaves with beautiful views, and a balcony and a turret. The house is filled with reclaimed Victorian fittings throughout with roll top baths, cast iron radiators and Bakelite switches. The house has two large verandas on either side, a derelict Victorian greenhouse and a corrugated roof. The outdoor space includes a large buttercup meadow or prairie, areas of woodland, a camp fire area, beehives, orchard, as well as old barns and outbuildings. Next to the house is a derelict Victorian greenhouse. We are isolated petiper inpuses are visible The house is located 40 minutes PANSAI CTEIN EQUIVINES: In the Kent countryside, just off as costume/make up/crew rooms with a kitchen and toilet, as

Home Farm is an American colonial style weather boarded house set in 5 acres of mear on sour of nated by root at the house spacious rooms throughout all in a shabby chic design with high ceilings, chateau doors, and reclaimed wooded floors. Upstairs are large bedrooms securitie eaves with beautiful views, and a balcony and a turret. The house is filled with reclaimed Victorian fittings throughout with roll top baths, cast iron radiators and Bakelite switches. The house has two large verandas on either side, a derelict Victorian greenhouse and a corrugated roof. The outdoor space includes a large buttercup meadow or prairie, areas of