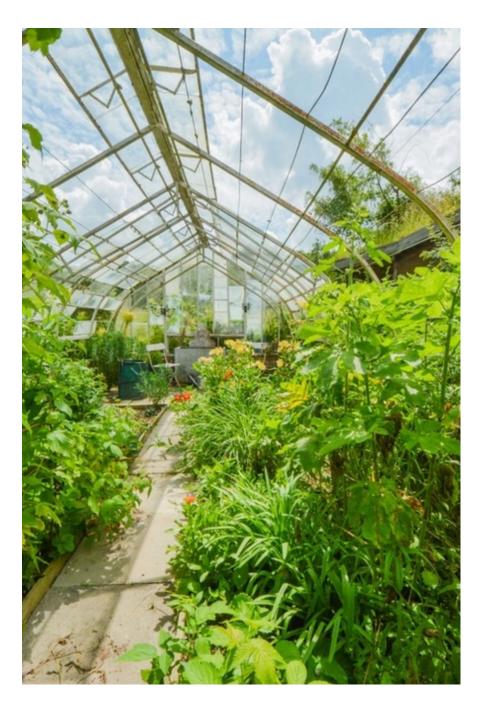

# An American Homestead in England - Kent ME13

Home Farm is an American colonial style weather boarded house set in 5 acres of meadows surrounded by woodland. It has large spacious rooms throughout all in a shabby chic design with high ceilings, chateau doors, and reclaimed wooded floors. Upstairs are large bedrooms set in the eaves with beautiful views, and a balcony and a turret. The house is filled with reclaimed Victorian fittings throughout with roll top baths, cast iron radiators and Bakelite switches. The house has two large verandas on either side, a derelict Victorian greenhouse and a corrugated roof. The outdoor space includes a large buttercup meadow or prairie, areas of woodland, a camp fire area, beehives, orchard, as well as old barns and outbuildings. Next to the house is a derelict Victorian greenhouse. We are isolated petiper inpuses are visible The house is located 40 minutes PANSAI CTEIN EQUIVINES: In the Kent countryside, just off as costume/make up/crew rooms with a kitchen and toilet, as