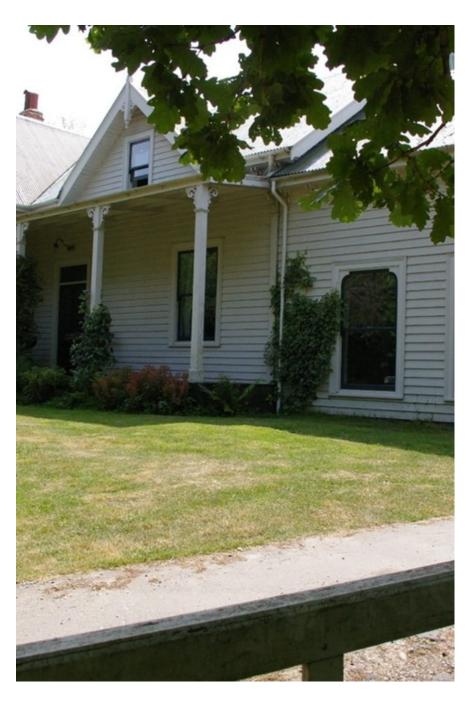

# An American Homestead in England - Kent ME13

Home Farm is an American colonial style weather boarded house set in 5 acres of meadows surrounded by woodland. It has large spacious rooms throughout all in a shabby chic design with high ceilings, chateau doors, and reclaimed wooded floors. Upstairs are large bedrooms set in the eaves with beautiful views, and a balcony and a turret. The house is filled with reclaimed Victorian fittings throughout with roll top baths, cast iron radiators and Bakelite switches. The house has two large verandas on either side, a derelict Victorian greenhouse and a corrugated roof. The outdoor space includes a large buttercup meadow or prairie, areas of woodland, a camp fire area, beehives, orchard, as well as old barns and outbuildings. Next to the house is a derelict Victorian greenhouse. We are isolated petiper inpuses are visible The house is located 40 minutes PANSAI CTEIN EQUIVINES: In the Kent countryside, just off as costume/make up/crew rooms with a kitchen and toilet, as

Home Farm is an American colonial style weather boarded house set in 5 acres of mear on sour of nated by root at the house spacious rooms throughout all in a shabby chic design with high ceilings, chateau doors, and reclaimed wooded floors. Upstairs are large bedrooms securitie eaves with beautiful views, and a balcony and a turret. The house is filled with reclaimed Victorian fittings throughout with roll top baths, cast iron radiators and Bakelite switches. The house has two large verandas on either side, a derelict Victorian greenhouse and a corrugated roof. The outdoor space includes a large buttercup meadow or prairie, areas of