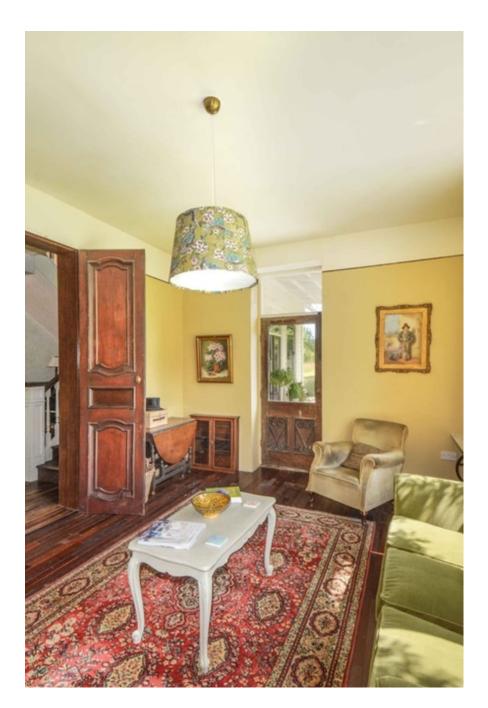

# An American Homestead in England - Kent ME13

Home Farm is an American colonial style weather boarded house set in 5 acres of meadows surrounded by woodland. It has large spacious rooms throughout all in a shabby chic design with high ceilings, chateau doors, and reclaimed wooded floors. Upstairs are large bedrooms set in the eaves with beautiful views, and a balcony and a turret. The house is filled with reclaimed Victorian fittings throughout with roll top baths, cast iron radiators and Bakelite switches. The house has two large verandas on either side, a derelict Victorian greenhouse and a corrugated roof. The outdoor space includes a large buttercup meadow or prairie, areas of woodland, a camp fire area, beehives, orchard, as well as old barns and outbuildings. Next to the house is a derelict Victorian greenhouse. We are isolated petiper inpuses are visible The house is located 40 minutes PANSAI CTEIN EQUIVINES: In the Kent countryside, just off as costume/make up/crew rooms with a kitchen and toilet, as

Home Farm is an American colonial style weather boarded house set in 5 acres of mear on sour of nated by root at the house spacious rooms throughout all in a shabby chic design with high ceilings, chateau doors, and reclaimed wooded floors. Upstairs are large bedrooms securitie eaves with beautiful views, and a balcony and a turret. The house is filled with reclaimed Victorian fittings throughout with roll top baths, cast iron radiators and Bakelite switches. The house has two large verandas on either side, a derelict Victorian greenhouse and a corrugated roof. The outdoor space includes a large buttercup meadow or prairie, areas of