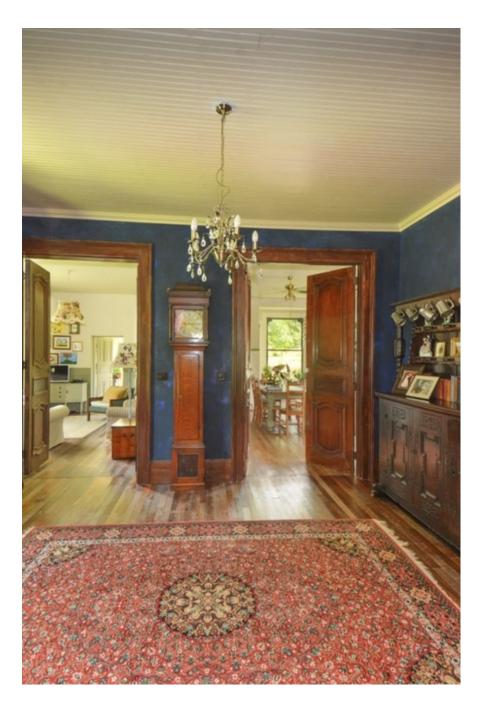

# An American Homestead in England - Kent ME13

Home Farm is an American colonial style weather boarded house set in 5 acres of meadows surrounded by woodland. It has large spacious rooms throughout all in a shabby chic design with high ceilings, chateau doors, and reclaimed wooded floors. Upstairs are large bedrooms set in the eaves with beautiful views, and a balcony and a turret. The house is filled with reclaimed Victorian fittings throughout with roll top baths, cast iron radiators and Bakelite switches. The house has two large verandas on either side, a derelict Victorian greenhouse and a corrugated roof. The outdoor space includes a large buttercup meadow or prairie, areas of woodland, a camp fire area, beehives, orchard, as well as old barns and outbuildings. Next to the house is a derelict Victorian greenhouse. We are isolated petiper inpuses are visible The house is located 40 minutes PANSAI CTEIN EQUIVINES: In the Kent countryside, just off as costume/make up/crew rooms with a kitchen and toilet, as

Home Farm is an American colonial style weather boarded house set in 5 acres of mear on sour of nated by root at the house spacious rooms throughout all in a shabby chic design with high ceilings, chateau doors, and reclaimed wooded floors. Upstairs are large bedrooms securitie eaves with beautiful views, and a balcony and a turret. The house is filled with reclaimed Victorian fittings throughout with roll top baths, cast iron radiators and Bakelite switches. The house has two large verandas on either side, a derelict Victorian greenhouse and a corrugated roof. The outdoor space includes a large buttercup meadow or prairie, areas of