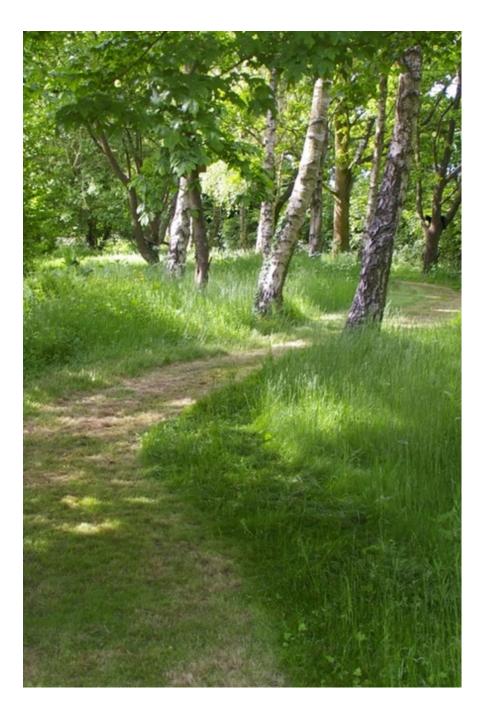

# An American Homestead in England - Kent ME13

Home Farm is an American colonial style weather boarded house set in 5 acres of meadows surrounded by woodland. It has large spacious rooms throughout all in a shabby chic design with high ceilings, chateau doors, and reclaimed wooded floors. Upstairs are large bedrooms set in the eaves with beautiful views, and a balcony and a turret. The house is filled with reclaimed Victorian fittings throughout with roll top baths, cast iron radiators and Bakelite switches. The house has two large verandas on either side, a derelict Victorian greenhouse and a corrugated roof. The outdoor space includes a large buttercup meadow or prairie, areas of woodland, a camp fire area, beehives, orchard, as well as old barns and outbuildings. Next to the house is a derelict Victorian greenhouse. We are isolated petiper inpuses are visible The house is located 40 minutes PANSAI CTEIN EQUIVINES: In the Kent countryside, just off as costume/make up/crew rooms with a kitchen and toilet, as