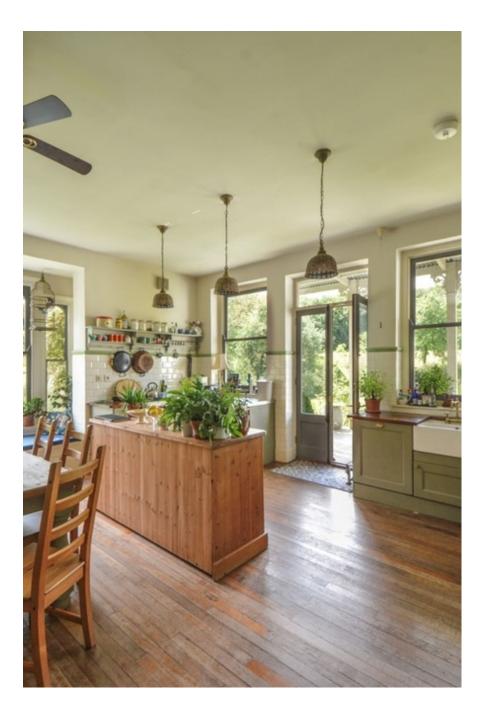

# An American Homestead in England - Kent ME13

Home Farm is an American colonial style weather boarded house set in 5 acres of meadows surrounded by woodland. It has large spacious rooms throughout all in a shabby chic design with high ceilings, chateau doors, and reclaimed wooded floors. Upstairs are large bedrooms set in the eaves with beautiful views, and a balcony and a turret. The house is filled with reclaimed Victorian fittings throughout with roll top baths, cast iron radiators and Bakelite switches. The house has two large verandas on either side, a derelict Victorian greenhouse and a corrugated roof. The outdoor space includes a large buttercup meadow or prairie, areas of woodland, a camp fire area, beehives, orchard, as well as old barns and outbuildings. Next to the house is a derelict Victorian greenhouse. We are isolated petiper inpuses are visible The house is located 40 minutes PANSAI CTEIN EQUIVINES: In the Kent countryside, just off as costume/make up/crew rooms with a kitchen and toilet, as

Home Farm is an American colonial style weather boarded house set in 5 acres of mear on sour of nated by root at the house spacious rooms throughout all in a shabby chic design with high ceilings, chateau doors, and reclaimed wooded floors. Upstairs are large bedrooms securitie eaves with beautiful views, and a balcony and a turret. The house is filled with reclaimed Victorian fittings throughout with roll top baths, cast iron radiators and Bakelite switches. The house has two large verandas on either side, a derelict Victorian greenhouse and a corrugated roof. The outdoor space includes a large buttercup meadow or prairie, areas of