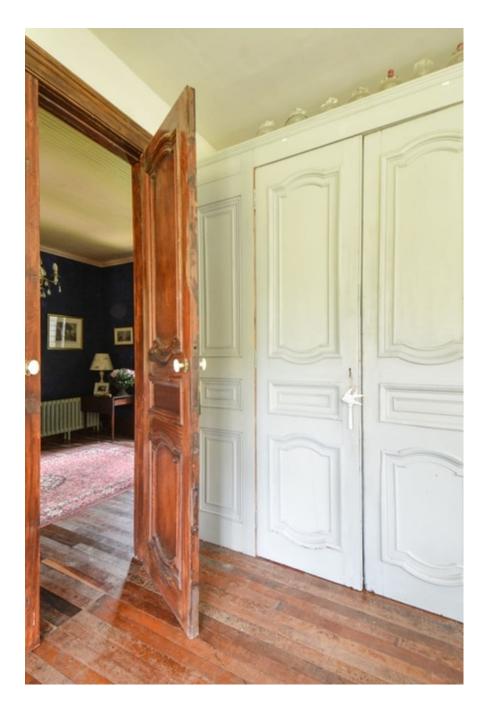

# An American Homestead in England - Kent ME13

Home Farm is an American colonial style weather boarded house set in 5 acres of meadows surrounded by woodland. It has large spacious rooms throughout all in a shabby chic design with high ceilings, chateau doors, and reclaimed wooded floors. Upstairs are large bedrooms set in the eaves with beautiful views, and a balcony and a turret. The house is filled with reclaimed Victorian fittings throughout with roll top baths, cast iron radiators and Bakelite switches. The house has two large verandas on either side, a derelict Victorian greenhouse and a corrugated roof. The outdoor space includes a large buttercup meadow or prairie, areas of woodland, a camp fire area, beehives, orchard, as well as old barns and outbuildings. Next to the house is a derelict Victorian greenhouse. We are isolated petiper inpuses are visible The house is located 40 minutes PANSAI CTEIN EQUIVINES: In the Kent countryside, just off as costume/make up/crew rooms with a kitchen and toilet, as