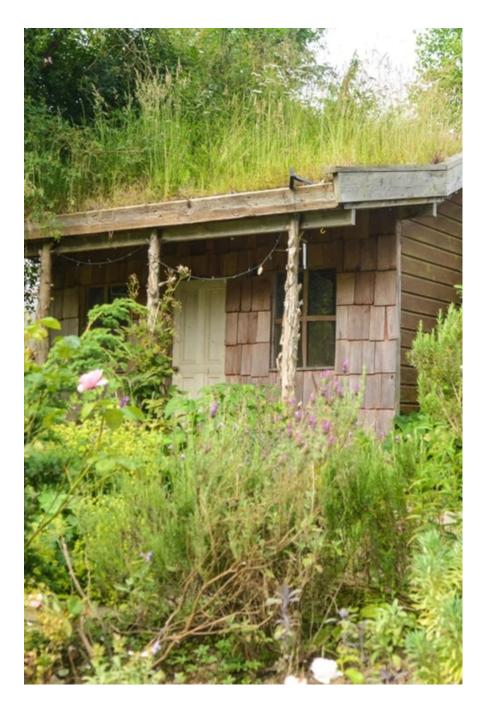

# An American Homestead in England - Kent ME13

Home Farm is an American colonial style weather boarded house set in 5 acres of meadows surrounded by woodland. It has large spacious rooms throughout all in a shabby chic design with high ceilings, chateau doors, and reclaimed wooded floors. Upstairs are large bedrooms set in the eaves with beautiful views, and a balcony and a turret. The house is filled with reclaimed Victorian fittings throughout with roll top baths, cast iron radiators and Bakelite switches. The house has two large verandas on either side, a derelict Victorian greenhouse and a corrugated roof. The outdoor space includes a large buttercup meadow or prairie, areas of woodland, a camp fire area, beehives, orchard, as well as old barns and outbuildings. Next to the house is a derelict Victorian greenhouse. We are isolated petiper inpuses are visible The house is located 40 minutes PANSAI CTEIN EQUIVINES: In the Kent countryside, just off as costume/make up/crew rooms with a kitchen and toilet, as