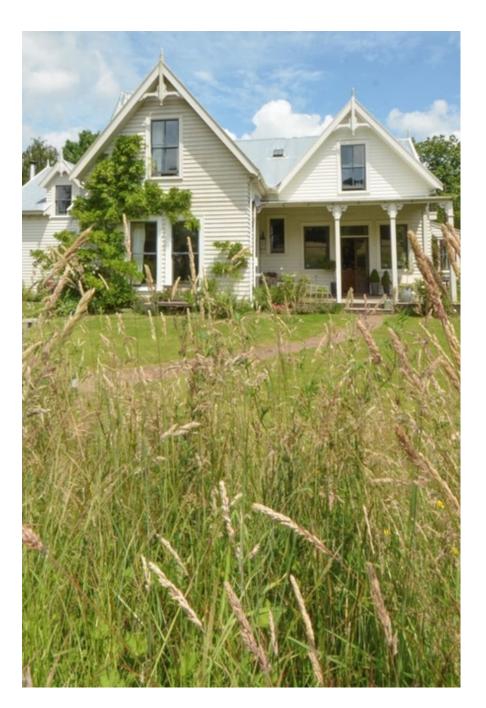

# An American Homestead in England - Kent ME13

Home Farm is an American colonial style weather boarded house set in 5 acres of meadows surrounded by woodland. It has large spacious rooms throughout all in a shabby chic design with high ceilings, chateau doors, and reclaimed wooded floors. Upstairs are large bedrooms set in the eaves with beautiful views, and a balcony and a turret. The house is filled with reclaimed Victorian fittings throughout with roll top baths, cast iron radiators and Bakelite switches. The house has two large verandas on either side, a derelict Victorian greenhouse and a corrugated roof. The outdoor space includes a large buttercup meadow or prairie, areas of woodland, a camp fire area, beehives, orchard, as well as old barns and outbuildings. Next to the house is a derelict Victorian greenhouse. We are isolated petiper inpuses are visible The house is located 40 minutes PANSAI CTEIN EQUIVINES: In the Kent countryside, just off as costume/make up/crew rooms with a kitchen and toilet, as