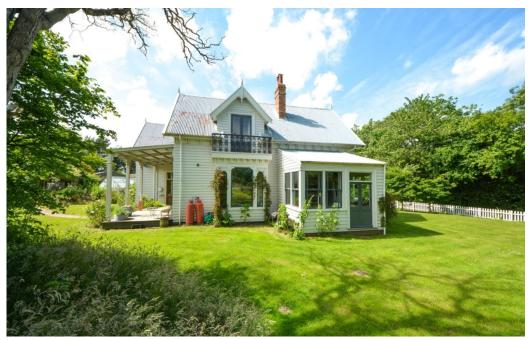

# An American Homestead in England - Kent ME13

Home Farm is an American colonial style weather boarded house set in 5 acres of meadows surrounded by woodland. It has large spacious rooms throughout all in a shabby chic design with high ceilings, chateau doors, and reclaimed wooded floors. Upstairs are large bedrooms set in the eaves with beautiful views, and a balcony and a turret. The house is filled with reclaimed Victorian fittings throughout with roll top baths, cast iron radiators and Bakelite switches. The house has two large verandas on either side, a derelict Victorian greenhouse and a corrugated roof. The outdoor space includes a large buttercup meadow or prairie, areas of woodland, a camp fire area, beehives, orchard, as well as old barns and outbuildings. Next to the house is a derelict Victorian greenhouse. We are isolated petiper inpuses are visible The house is located 40 minutes PANSAI CTEIN EQUIVINES: In the Kent countryside, just off as costume/make up/crew rooms with a kitchen and toilet, as

Home Farm is an American colonial style weather boarded house set in 5 acres of mear on sour of nated by root at the house spacious rooms throughout all in a shabby chic design with high ceilings, chateau doors, and reclaimed wooded floors. Upstairs are large bedrooms securitie eaves with beautiful views, and a balcony and a turret. The house is filled with reclaimed Victorian fittings throughout with roll top baths, cast iron radiators and Bakelite switches. The house has two large verandas on either side, a derelict Victorian greenhouse and a corrugated roof. The outdoor space includes a large buttercup meadow or prairie, areas of