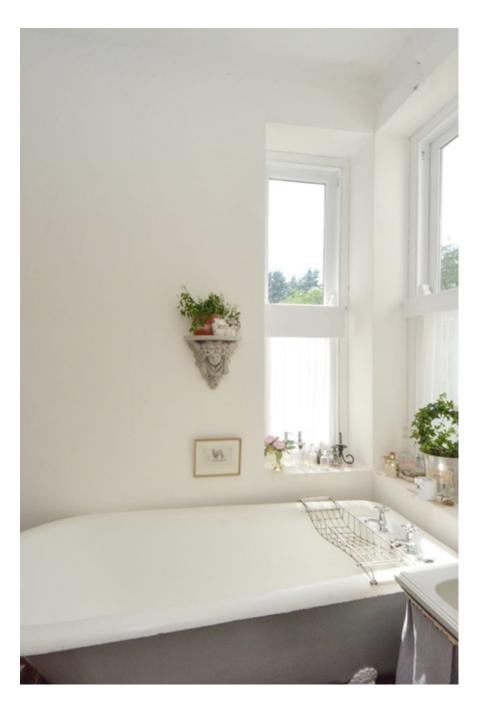

# An American Homestead in England - Kent ME13

Home Farm is an American colonial style weather boarded house set in 5 acres of meadows surrounded by woodland. It has large spacious rooms throughout all in a shabby chic design with high ceilings, chateau doors, and reclaimed wooded floors. Upstairs are large bedrooms set in the eaves with beautiful views, and a balcony and a turret. The house is filled with reclaimed Victorian fittings throughout with roll top baths, cast iron radiators and Bakelite switches. The house has two large verandas on either side, a derelict Victorian greenhouse and a corrugated roof. The outdoor space includes a large buttercup meadow or prairie, areas of woodland, a camp fire area, beehives, orchard, as well as old barns and outbuildings. Next to the house is a derelict Victorian greenhouse. We are isolated petiper inpuses are visible The house is located 40 minutes PANSAI CTEIN EQUIVINES: In the Kent countryside, just off as costume/make up/crew rooms with a kitchen and toilet, as