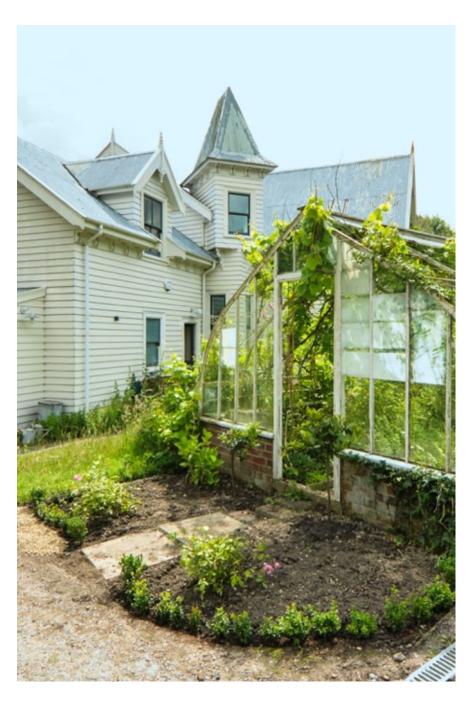

# An American Homestead in England - Kent ME13

Home Farm is an American colonial style weather boarded house set in 5 acres of meadows surrounded by woodland. It has large spacious rooms throughout all in a shabby chic design with high ceilings, chateau doors, and reclaimed wooded floors. Upstairs are large bedrooms set in the eaves with beautiful views, and a balcony and a turret. The house is filled with reclaimed Victorian fittings throughout with roll top baths, cast iron radiators and Bakelite switches. The house has two large verandas on either side, a derelict Victorian greenhouse and a corrugated roof. The outdoor space includes a large buttercup meadow or prairie, areas of woodland, a camp fire area, beehives, orchard, as well as old barns and outbuildings. Next to the house is a derelict Victorian greenhouse. We are isolated petiper inpuses are visible The house is located 40 minutes PANSAI CTEIN EQUIVINES: In the Kent countryside, just off as costume/make up/crew rooms with a kitchen and toilet, as

Home Farm is an American colonial style weather boarded house set in 5 acres of mear on sour of nated by root at the house spacious rooms throughout all in a shabby chic design with high ceilings, chateau doors, and reclaimed wooded floors. Upstairs are large bedrooms securitie eaves with beautiful views, and a balcony and a turret. The house is filled with reclaimed Victorian fittings throughout with roll top baths, cast iron radiators and Bakelite switches. The house has two large verandas on either side, a derelict Victorian greenhouse and a corrugated roof. The outdoor space includes a large buttercup meadow or prairie, areas of