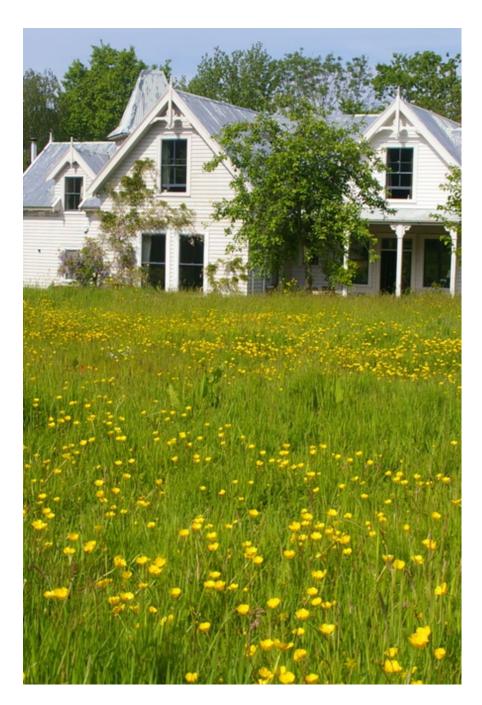

# An American Homestead in England - Kent ME13

Home Farm is an American colonial style weather boarded house set in 5 acres of meadows surrounded by woodland. It has large spacious rooms throughout all in a shabby chic design with high ceilings, chateau doors, and reclaimed wooded floors. Upstairs are large bedrooms set in the eaves with beautiful views, and a balcony and a turret. The house is filled with reclaimed Victorian fittings throughout with roll top baths, cast iron radiators and Bakelite switches. The house has two large verandas on either side, a derelict Victorian greenhouse and a corrugated roof. The outdoor space includes a large buttercup meadow or prairie, areas of woodland, a camp fire area, beehives, orchard, as well as old barns and outbuildings. Next to the house is a derelict Victorian greenhouse. We are isolated petiper inpuses are visible The house is located 40 minutes PANSAI CTEIN EQUIVINES: In the Kent countryside, just off as costume/make up/crew rooms with a kitchen and toilet, as

Home Farm is an American colonial style weather boarded house set in 5 acres of mear on sour of nated by root at the house spacious rooms throughout all in a shabby chic design with high ceilings, chateau doors, and reclaimed wooded floors. Upstairs are large bedrooms securitie eaves with beautiful views, and a balcony and a turret. The house is filled with reclaimed Victorian fittings throughout with roll top baths, cast iron radiators and Bakelite switches. The house has two large verandas on either side, a derelict Victorian greenhouse and a corrugated roof. The outdoor space includes a large buttercup meadow or prairie, areas of