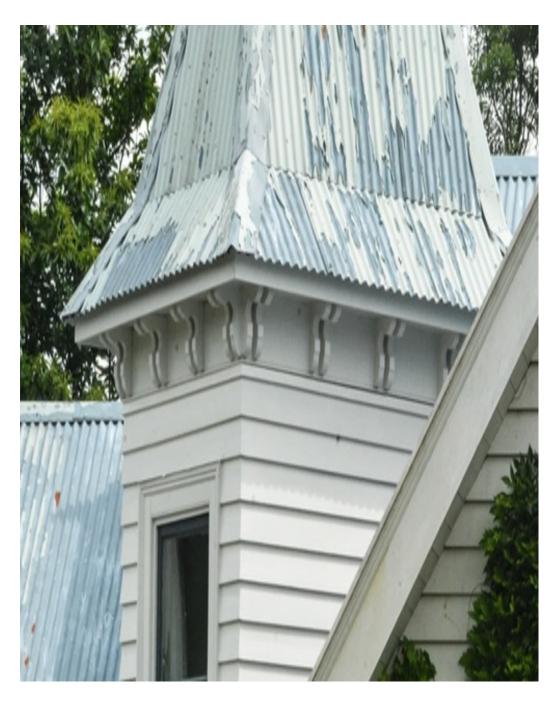

# An American Homestead in England - Kent ME13

Home Farm is an American colonial style weather boarded house set in 5 acres of meadows surrounded by woodland. It has large spacious rooms throughout all in a shabby chic design with high ceilings, chateau doors, and reclaimed wooded floors. Upstairs are large bedrooms set in the eaves with beautiful views, and a balcony and a turret. The house is filled with reclaimed Victorian fittings throughout with roll top baths, cast iron radiators and Bakelite switches. The house has two large verandas on either side, a derelict Victorian greenhouse and a corrugated roof. The outdoor space includes a large buttercup meadow or prairie, areas of woodland, a camp fire area, beehives, orchard, as well as old barns and outbuildings. Next to the house is a derelict Victorian greenhouse. We are isolated petiper inpuses are visible The house is located 40 minutes PANSAI CTEIN EQUIVINES: In the Kent countryside, just off as costume/make up/crew rooms with a kitchen and toilet, as

Home Farm is an American colonial style weather boarded house set in 5 acres of mear on sour of nated by root at the house spacious rooms throughout all in a shabby chic design with high ceilings, chateau doors, and reclaimed wooded floors. Upstairs are large bedrooms securitie eaves with beautiful views, and a balcony and a turret. The house is filled with reclaimed Victorian fittings throughout with roll top baths, cast iron radiators and Bakelite switches. The house has two large verandas on either side, a derelict Victorian greenhouse and a corrugated roof. The outdoor space includes a large buttercup meadow or prairie, areas of