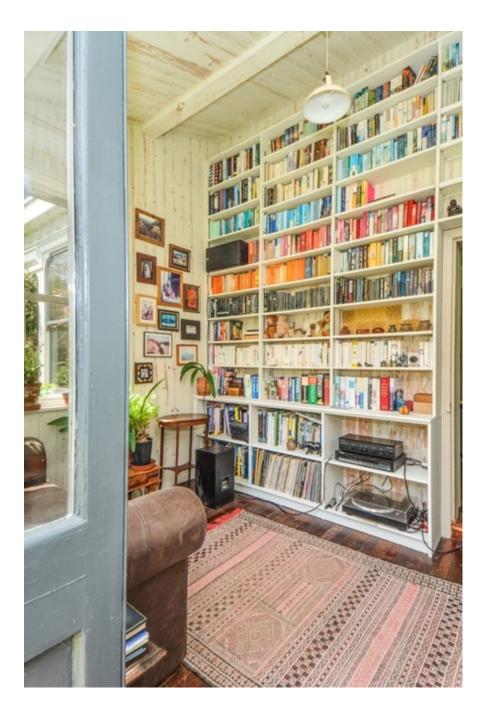

# An American Homestead in England - Kent ME13

Home Farm is an American colonial style weather boarded house set in 5 acres of meadows surrounded by woodland. It has large spacious rooms throughout all in a shabby chic design with high ceilings, chateau doors, and reclaimed wooded floors. Upstairs are large bedrooms set in the eaves with beautiful views, and a balcony and a turret. The house is filled with reclaimed Victorian fittings throughout with roll top baths, cast iron radiators and Bakelite switches. The house has two large verandas on either side, a derelict Victorian greenhouse and a corrugated roof. The outdoor space includes a large buttercup meadow or prairie, areas of woodland, a camp fire area, beehives, orchard, as well as old barns and outbuildings. Next to the house is a derelict Victorian greenhouse. We are isolated petiper inpuses are visible The house is located 40 minutes PANSAI CTEIN EQUIVINES: In the Kent countryside, just off as costume/make up/crew rooms with a kitchen and toilet, as

Home Farm is an American colonial style weather boarded house set in 5 acres of mear on sour of nated by root at the house spacious rooms throughout all in a shabby chic design with high ceilings, chateau doors, and reclaimed wooded floors. Upstairs are large bedrooms securitie eaves with beautiful views, and a balcony and a turret. The house is filled with reclaimed Victorian fittings throughout with roll top baths, cast iron radiators and Bakelite switches. The house has two large verandas on either side, a derelict Victorian greenhouse and a corrugated roof. The outdoor space includes a large buttercup meadow or prairie, areas of