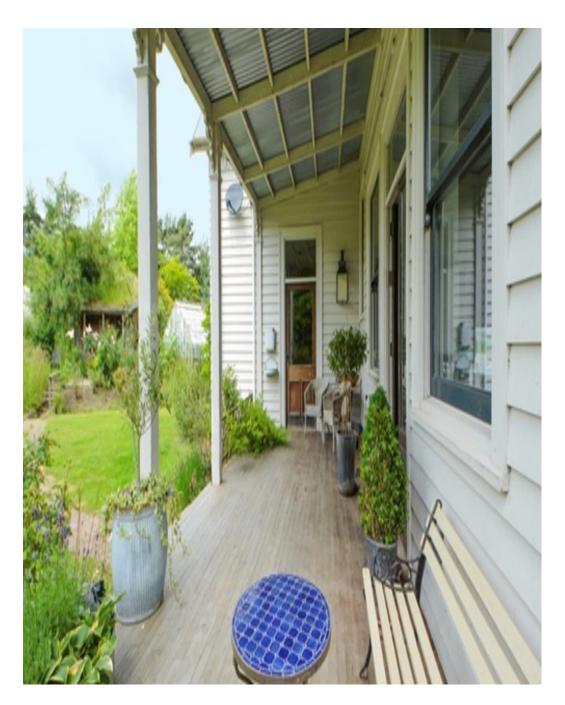

# An American Homestead in England - Kent ME13

Home Farm is an American colonial style weather boarded house set in 5 acres of meadows surrounded by woodland. It has large spacious rooms throughout all in a shabby chic design with high ceilings, chateau doors, and reclaimed wooded floors. Upstairs are large bedrooms set in the eaves with beautiful views, and a balcony and a turret. The house is filled with reclaimed Victorian fittings throughout with roll top baths, cast iron radiators and Bakelite switches. The house has two large verandas on either side, a derelict Victorian greenhouse and a corrugated roof. The outdoor space includes a large buttercup meadow or prairie, areas of woodland, a camp fire area, beehives, orchard, as well as old barns and outbuildings. Next to the house is a derelict Victorian greenhouse. We are isolated petiper inpuses are visible The house is located 40 minutes PANSAI CTEIN EQUIVINES: In the Kent countryside, just off as costume/make up/crew rooms with a kitchen and toilet, as

Home Farm is an American colonial style weather boarded house set in 5 acres of mear on sour of nated by root at the house spacious rooms throughout all in a shabby chic design with high ceilings, chateau doors, and reclaimed wooded floors. Upstairs are large bedrooms securitie eaves with beautiful views, and a balcony and a turret. The house is filled with reclaimed Victorian fittings throughout with roll top baths, cast iron radiators and Bakelite switches. The house has two large verandas on either side, a derelict Victorian greenhouse and a corrugated roof. The outdoor space includes a large buttercup meadow or prairie, areas of

020 7482 1555

www.carolhayesmanagement.co.uk

An American Homestead in England - Kent ME13 CARD LEAST Home Farm is an American colonial style weather boarded house set in 5 acres of mearly, source need to your first arge spacious rooms throughout all in a shabby chic design with high ceilings, chateau doors, and reclaimed wooded floors. Upstairs are large bedrooms set in the eaves with beautiful views, and a balcony and a turret. The house is filled with reclaimed Victorian fittings throughout with roll top baths, cast iron radiators and Bakelite switches. The house has two large verandas on either side, a derelict Victorian greenhouse and a corrugated roof. The outdoor space includes a large buttercup meadow or prairie, areas of

020 7482 1555

www.carolhayesmanagement.co.uk

www.carolhayesmanagement.co.uk

Home Farm is an American colonial style weather boarded house set in 5 acres of mear on sour of nated by root at the house spacious rooms throughout all in a shabby chic design with high ceilings, chateau doors, and reclaimed wooded floors. Upstairs are large bedrooms securitie eaves with beautiful views, and a balcony and a turret. The house is filled with reclaimed Victorian fittings throughout with roll top baths, cast iron radiators and Bakelite switches. The house has two large verandas on either side, a derelict Victorian greenhouse and a corrugated roof. The outdoor space includes a large buttercup meadow or prairie, areas of