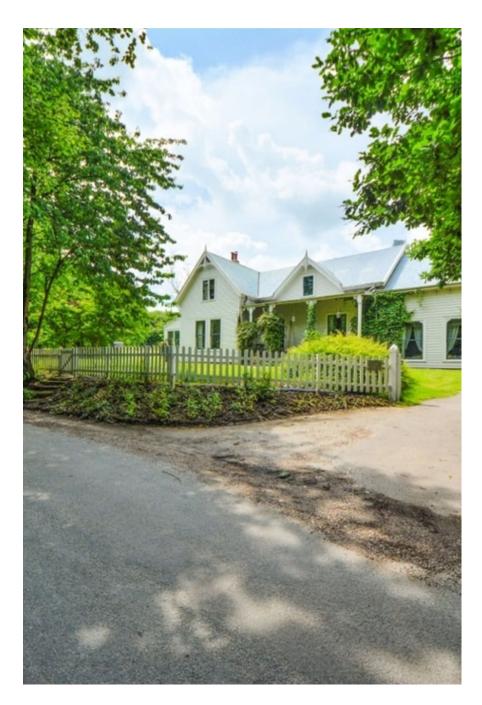

# An American Homestead in England - Kent ME13

Home Farm is an American colonial style weather boarded house set in 5 acres of meadows surrounded by woodland. It has large spacious rooms throughout all in a shabby chic design with high ceilings, chateau doors, and reclaimed wooded floors. Upstairs are large bedrooms set in the eaves with beautiful views, and a balcony and a turret. The house is filled with reclaimed Victorian fittings throughout with roll top baths, cast iron radiators and Bakelite switches. The house has two large verandas on either side, a derelict Victorian greenhouse and a corrugated roof. The outdoor space includes a large buttercup meadow or prairie, areas of woodland, a camp fire area, beehives, orchard, as well as old barns and outbuildings. Next to the house is a derelict Victorian greenhouse. We are isolated petiper inpuses are visible The house is located 40 minutes PANSAI CTEIN EQUIVINES: In the Kent countryside, just off as costume/make up/crew rooms with a kitchen and toilet, as