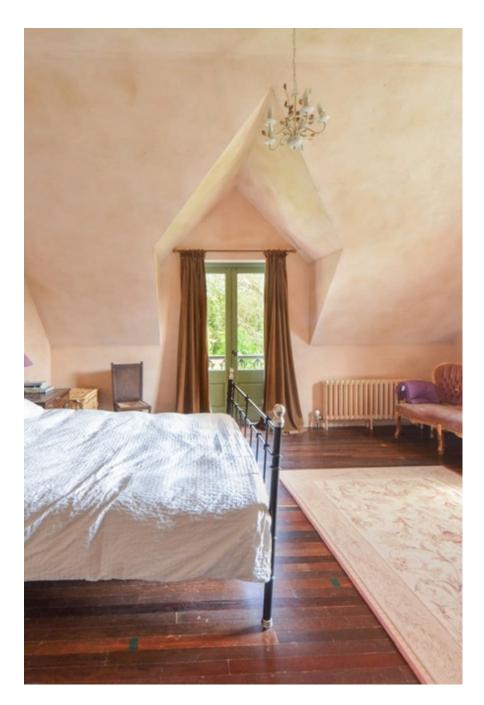

# An American Homestead in England - Kent ME13

Home Farm is an American colonial style weather boarded house set in 5 acres of meadows surrounded by woodland. It has large spacious rooms throughout all in a shabby chic design with high ceilings, chateau doors, and reclaimed wooded floors. Upstairs are large bedrooms set in the eaves with beautiful views, and a balcony and a turret. The house is filled with reclaimed Victorian fittings throughout with roll top baths, cast iron radiators and Bakelite switches. The house has two large verandas on either side, a derelict Victorian greenhouse and a corrugated roof. The outdoor space includes a large buttercup meadow or prairie, areas of woodland, a camp fire area, beehives, orchard, as well as old barns and outbuildings. Next to the house is a derelict Victorian greenhouse. We are isolated petiper inpuses are visible The house is located 40 minutes PANSAI CTEIN EQUIVINES: In the Kent countryside, just off as costume/make up/crew rooms with a kitchen and toilet, as

Home Farm is an American colonial style weather boarded house set in 5 acres of mear on sour of nated by root at the house spacious rooms throughout all in a shabby chic design with high ceilings, chateau doors, and reclaimed wooded floors. Upstairs are large bedrooms securitie eaves with beautiful views, and a balcony and a turret. The house is filled with reclaimed Victorian fittings throughout with roll top baths, cast iron radiators and Bakelite switches. The house has two large verandas on either side, a derelict Victorian greenhouse and a corrugated roof. The outdoor space includes a large buttercup meadow or prairie, areas of