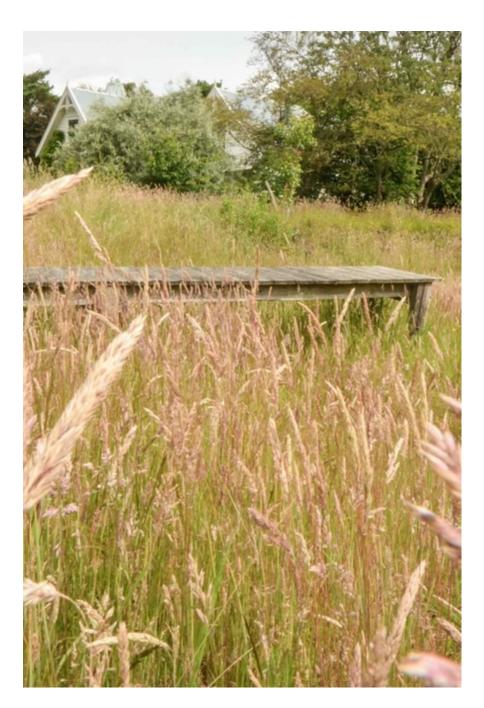

# An American Homestead in England - Kent ME13

Home Farm is an American colonial style weather boarded house set in 5 acres of meadows surrounded by woodland. It has large spacious rooms throughout all in a shabby chic design with high ceilings, chateau doors, and reclaimed wooded floors. Upstairs are large bedrooms set in the eaves with beautiful views, and a balcony and a turret. The house is filled with reclaimed Victorian fittings throughout with roll top baths, cast iron radiators and Bakelite switches. The house has two large verandas on either side, a derelict Victorian greenhouse and a corrugated roof. The outdoor space includes a large buttercup meadow or prairie, areas of woodland, a camp fire area, beehives, orchard, as well as old barns and outbuildings. Next to the house is a derelict Victorian greenhouse. We are isolated petiper inpuses are visible The house is located 40 minutes PANSAI CTEIN EQUIVINES: In the Kent countryside, just off as costume/make up/crew rooms with a kitchen and toilet, as