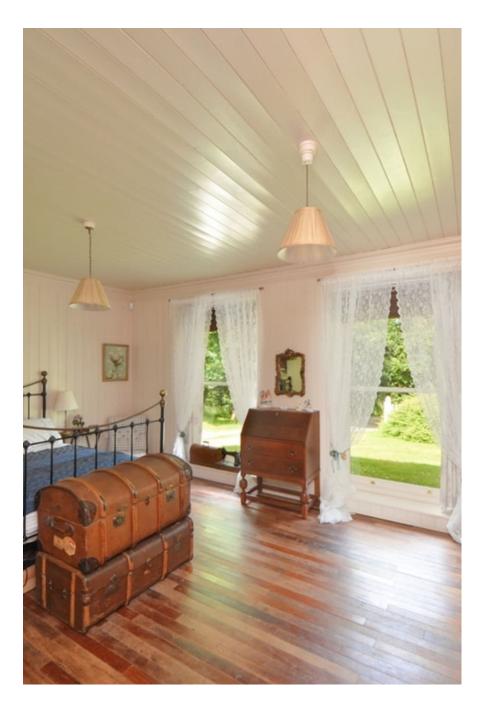

# An American Homestead in England - Kent ME13

Home Farm is an American colonial style weather boarded house set in 5 acres of meadows surrounded by woodland. It has large spacious rooms throughout all in a shabby chic design with high ceilings, chateau doors, and reclaimed wooded floors. Upstairs are large bedrooms set in the eaves with beautiful views, and a balcony and a turret. The house is filled with reclaimed Victorian fittings throughout with roll top baths, cast iron radiators and Bakelite switches. The house has two large verandas on either side, a derelict Victorian greenhouse and a corrugated roof. The outdoor space includes a large buttercup meadow or prairie, areas of woodland, a camp fire area, beehives, orchard, as well as old barns and outbuildings. Next to the house is a derelict Victorian greenhouse. We are isolated petiper inpuses are visible The house is located 40 minutes PANSAI CTEIN EQUIVINES: In the Kent countryside, just off as costume/make up/crew rooms with a kitchen and toilet, as

Home Farm is an American colonial style weather boarded house set in 5 acres of mear on sour of nated by root at the house spacious rooms throughout all in a shabby chic design with high ceilings, chateau doors, and reclaimed wooded floors. Upstairs are large bedrooms securitie eaves with beautiful views, and a balcony and a turret. The house is filled with reclaimed Victorian fittings throughout with roll top baths, cast iron radiators and Bakelite switches. The house has two large verandas on either side, a derelict Victorian greenhouse and a corrugated roof. The outdoor space includes a large buttercup meadow or prairie, areas of