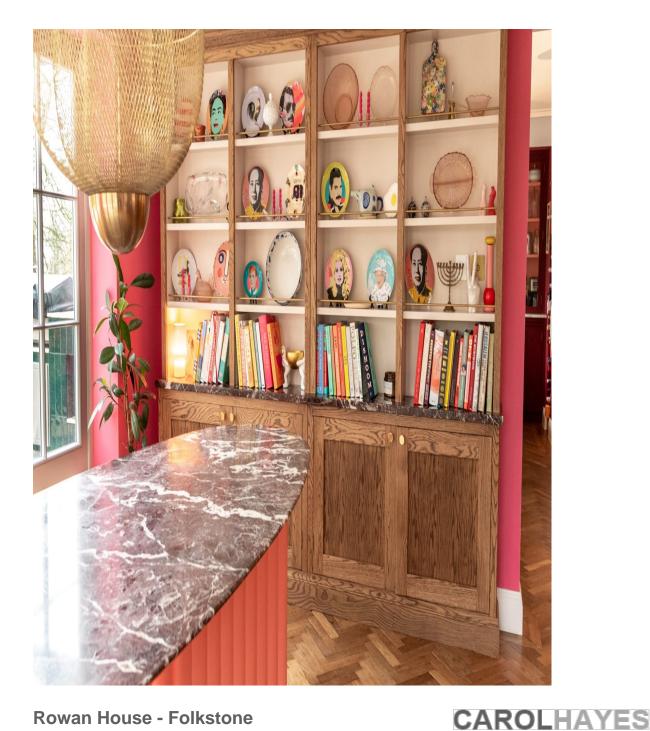

A lovely family home based in Folkstone. The kitchen, dining room, master bedroom and kids bathroom have all been beautifully designed by Herringbone Kitchens. There is an incredible attention to detail to the stunning The Rosso Lavento marble table in the dining room, and the bespoke paint colours created specifically for this property.