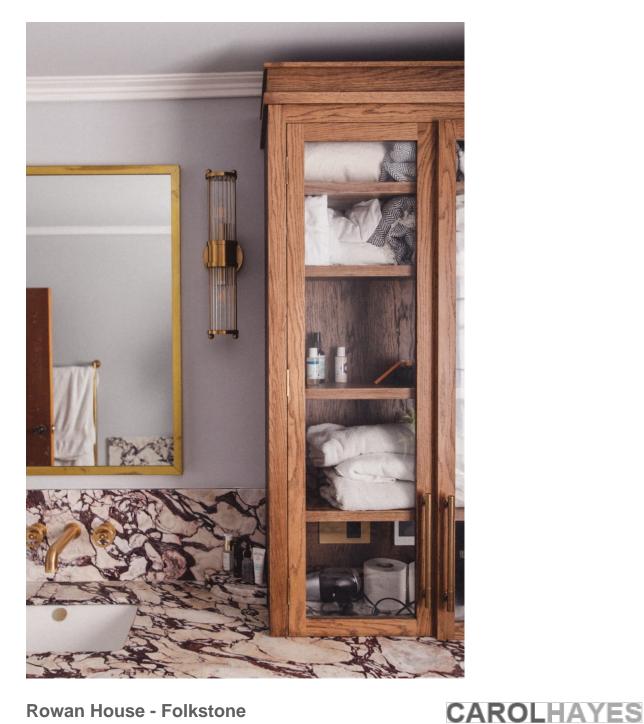

A lovely family home based in Folkstone. The kitchen, dining room, master bedroom and kids bathroom have all been beautifully designed by Herringbone Kitchens. There is an incredible attention to detail to the stunning The Rosso Lavento marble table in the dining room, and the bespoke paint colours created specifically for this property.