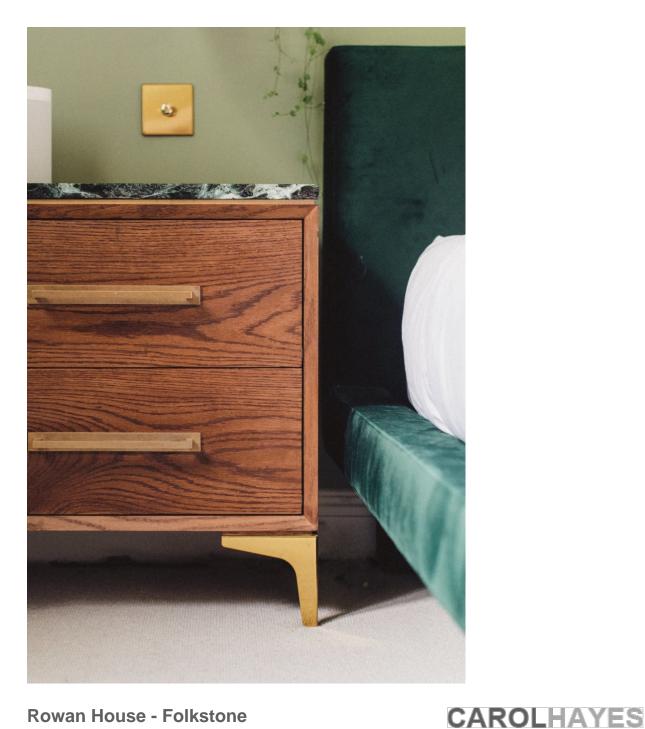

A lovely family home based in Folkstone. The kitchen, dining room, master bedroom and kids bathroom have all been beautifully designed by Herringbone Kitchens. There is an incredible attention to detail to the stunning The Rosso Lavento marble table in the dining room, and the bespoke paint colours created specifically for this property.