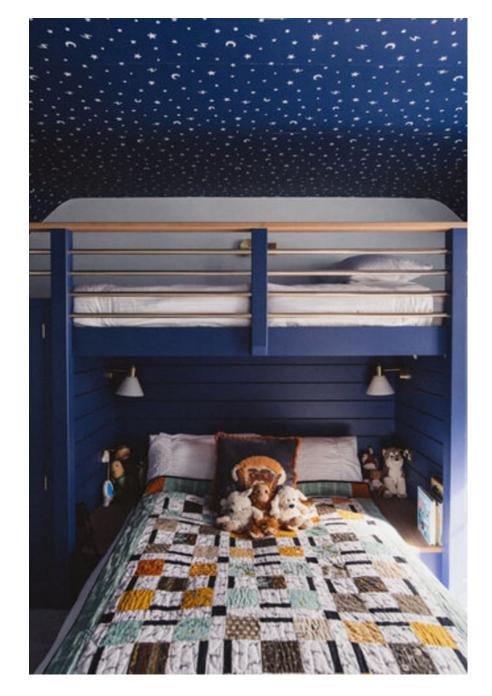

A lovely family home based in Folkstone. The kitchen, dining room, master bedroom and kids bathroom have all been beautifully designed by Herringbone Kitchens. There is an incredible attention to detail to the stunning The Rosso Lavento marble table in the dining room, and the bespoke paint colours created specifically for this property.