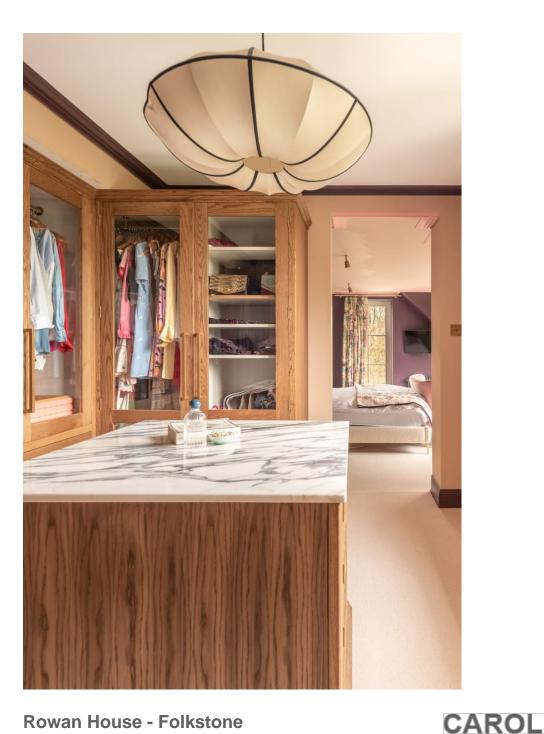

A lovely family home based in Folkstone. The kitchen, dining room, master bedroom and kids bathroom have all been beautifully designed by Herringbone Kitchens. There is an incredible attention to detail to the stunning The Rosso Lavento marble table in the dining room, and the bespoke paint colours created specifically for this property.