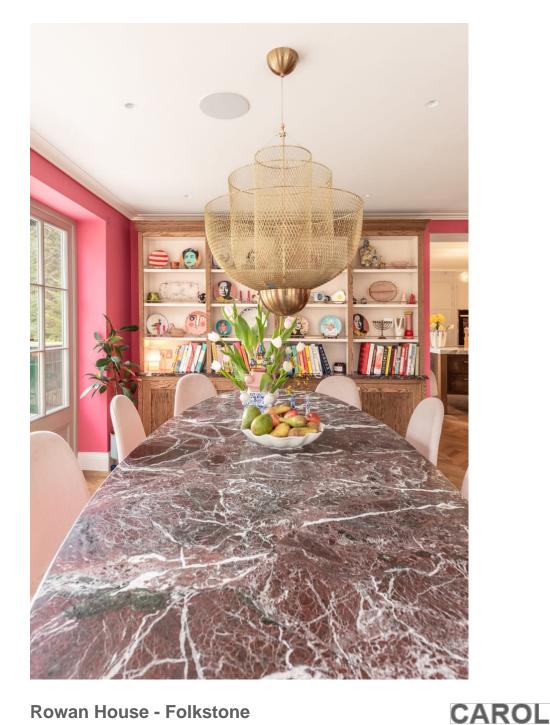

A lovely family home based in Folkstone. The kitchen, dining room, master bedroom and kids bathroom have all been beautifully designed by Herringbone Kitchens. There is an incredible attention to detail to the stunning The Rosso Lavento marble table in the dining room, and the bespoke paint colours created specifically for this property.