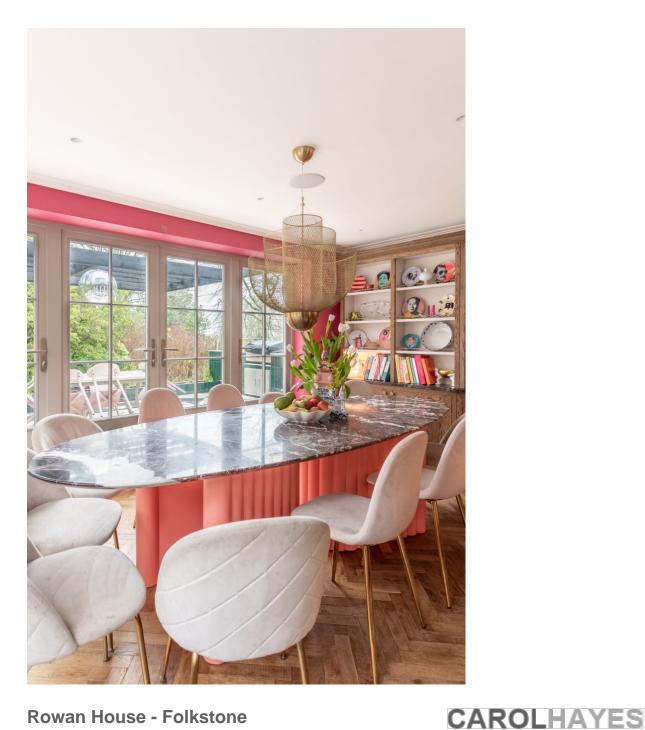

A lovely family home based in Folkstone. The kitchen, dining room, master bedroom and kids bathroom have all been beautifully designed by Herringbone Kitchens. There is an incredible attention to detail to the stunning The Rosso Lavento marble table in the dining room, and the bespoke paint colours created specifically for this property.