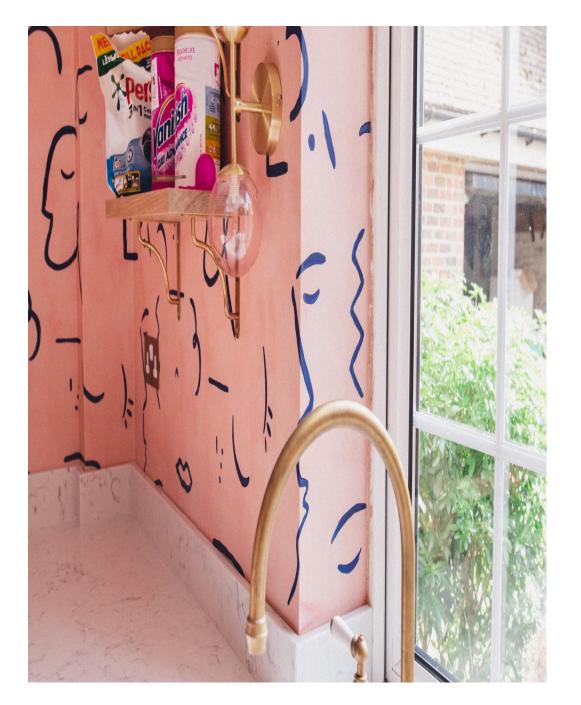

A lovely family home based in Folkstone. The kitchen, dining room, master bedroom and kids bathroom have all been beautifully designed by Herringbone Kitchens. There is an incredible attention to detail to the stunning The Rosso Lavento marble table in the dining room, and the bespoke paint colours created specifically for this property.