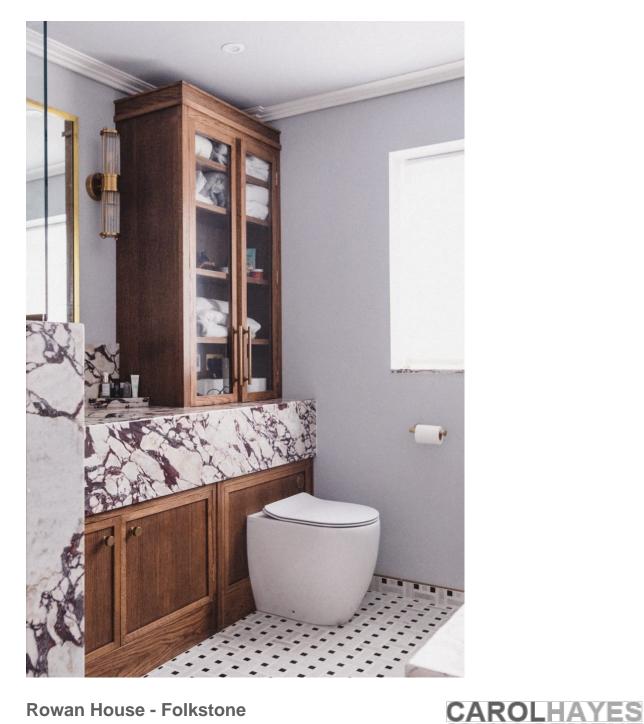

A lovely family home based in Folkstone. The kitchen, dining room, master bedroom and kids bathroom have all been beautifully designed by Herringbone Kitchens. There is an incredible attention to detail to the stunning The Rosso Lavento marble table in the dining room, and the bespoke paint colours created specifically for this property.