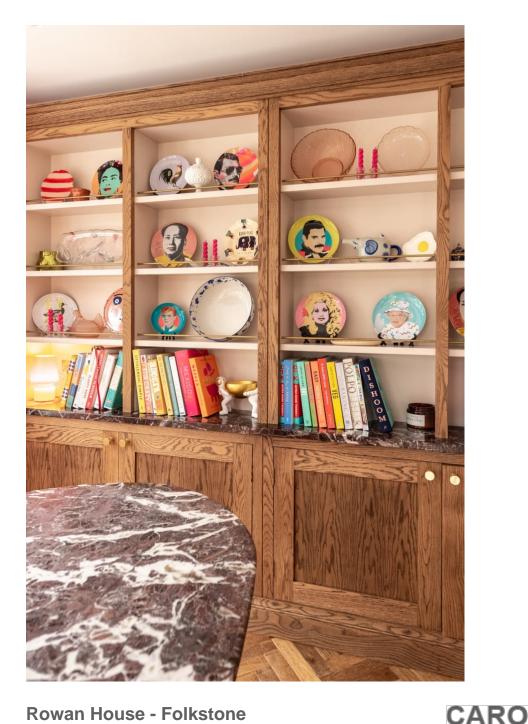

A lovely family home based in Folkstone. The kitchen, dining room, master bedroom and kids bathroom have all been beautifully designed by Herringbone Kitchens. There is an incredible attention to detail to the stunning The Rosso Lavento marble table in the dining room, and the bespoke paint colours created specifically for this property.