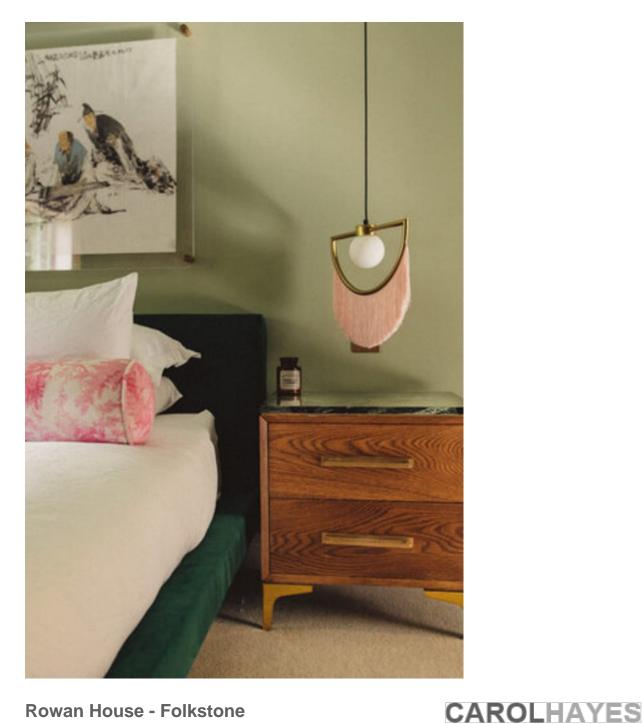

A lovely family home based in Folkstone. The kitchen, dining room, master bedroom and kids bathroom have all been beautifully designed by Herringbone Kitchens. There is an incredible attention to detail to the stunning The Rosso Lavento marble table in the dining room, and the bespoke paint colours created specifically for this property.