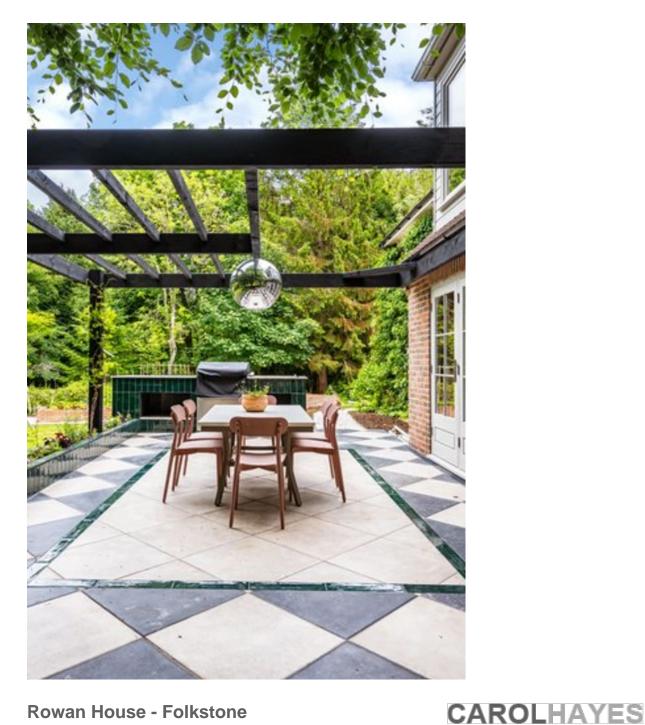

A lovely family home based in Folkstone. The kitchen, dining room, master bedroom and kids bathroom have all been beautifully designed by Herringbone Kitchens. There is an incredible attention to detail to the stunning The Rosso Lavento marble table in the dining room, and the bespoke paint colours created specifically for this property.