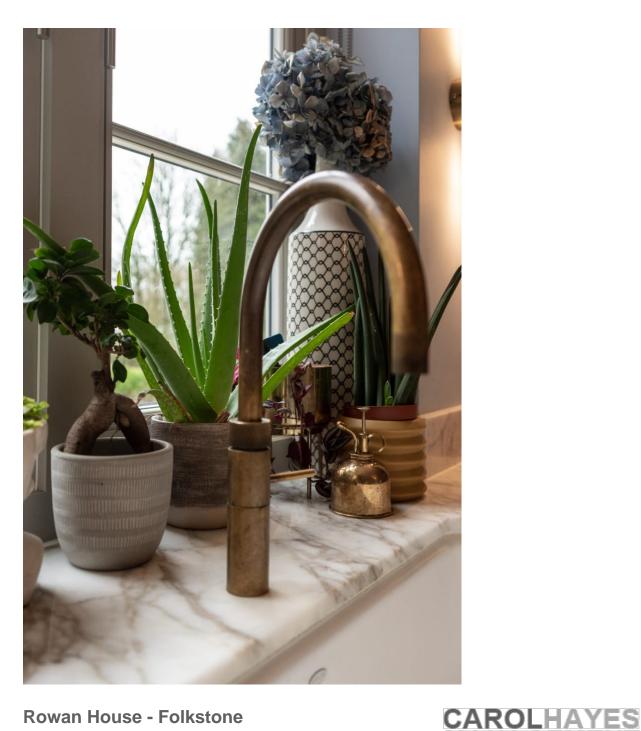

A lovely family home based in Folkstone. The kitchen, dining room, master bedroom and kids bathroom have all been beautifully designed by Herringbone Kitchens. There is an incredible attention to detail to the stunning The Rosso Lavento marble table in the dining room, and the bespoke paint colours created specifically for this property.