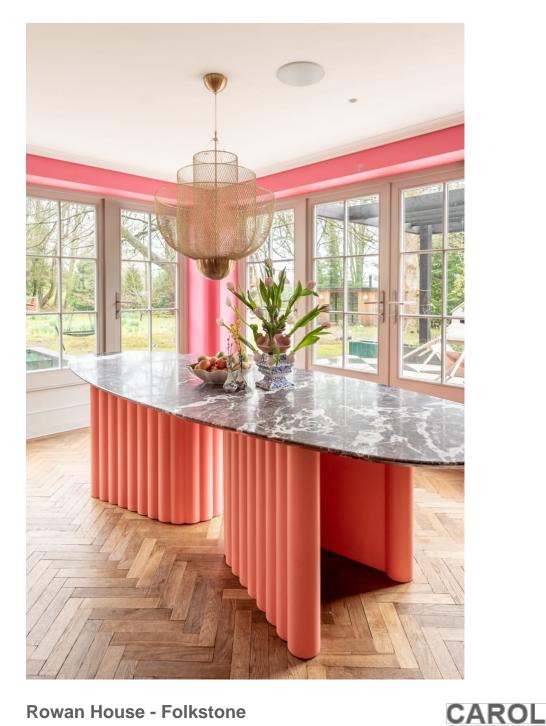

A lovely family home based in Folkstone. The kitchen, dining room, master bedroom and kids bathroom have all been beautifully designed by Herringbone Kitchens. There is an incredible attention to detail to the stunning The Rosso Lavento marble table in the dining room, and the bespoke paint colours created specifically for this property.