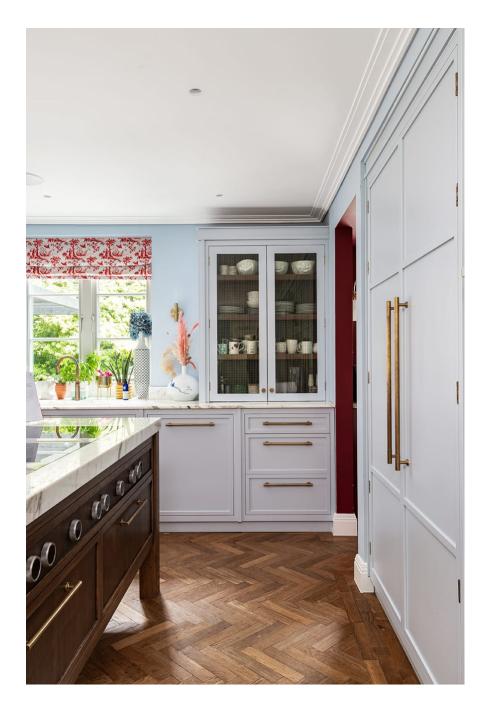

A lovely family home based in Folkstone. The kitchen, dining room, master bedroom and kids bathroom have all been beautifully designed by Herringbone Kitchens. There is an incredible attention to detail to the stunning The Rosso Lavento marble table in the dining room, and the bespoke paint colours created specifically for this property.