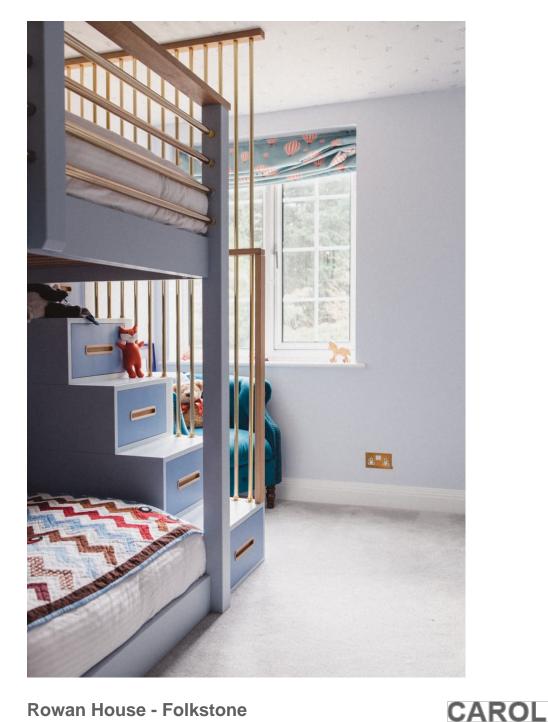

A lovely family home based in Folkstone. The kitchen, dining room, master bedroom and kids bathroom have all been beautifully designed by Herringbone Kitchens. There is an incredible attention to detail to the stunning The Rosso Lavento marble table in the dining room, and the bespoke paint colours created specifically for this property.