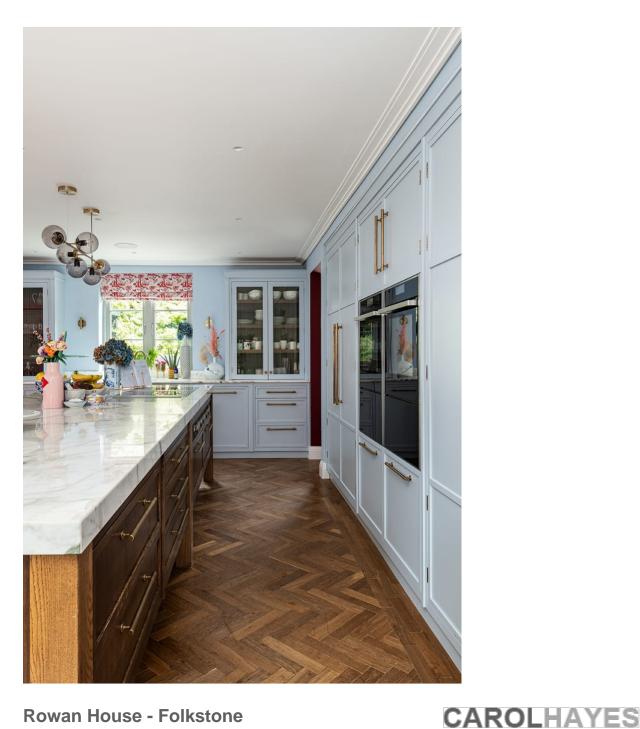

A lovely family home based in Folkstone. The kitchen, dining room, master bedroom and kids bathroom have all been beautifully designed by Herringbone Kitchens. There is an incredible attention to detail to the stunning The Rosso Lavento marble table in the dining room, and the bespoke paint colours created specifically for this property.