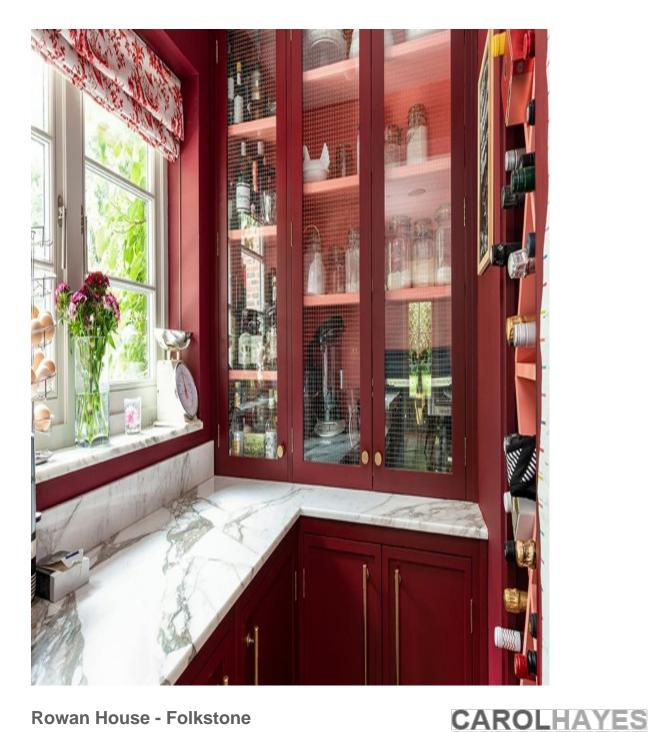

A lovely family home based in Folkstone. The kitchen, dining room, master bedroom and kids bathroom have all been beautifully designed by Herringbone Kitchens. There is an incredible attention to detail to the stunning The Rosso Lavento marble table in the dining room, and the bespoke paint colours created specifically for this property.