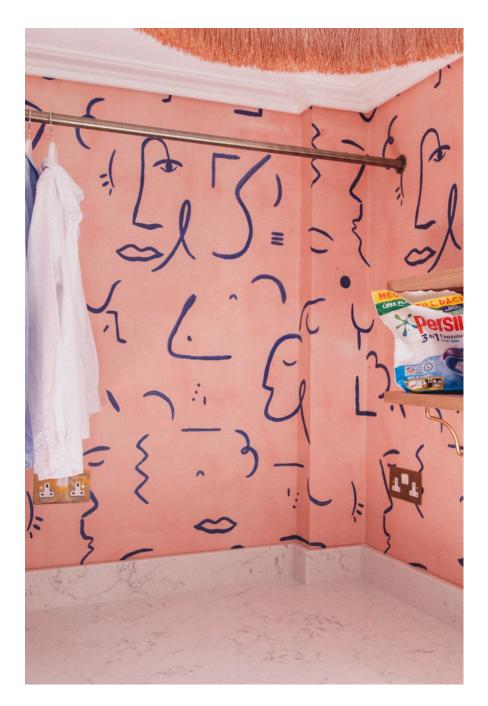

A lovely family home based in Folkstone. The kitchen, dining room, master bedroom and kids bathroom have all been beautifully designed by Herringbone Kitchens. There is an incredible attention to detail to the stunning The Rosso Lavento marble table in the dining room, and the bespoke paint colours created specifically for this property.