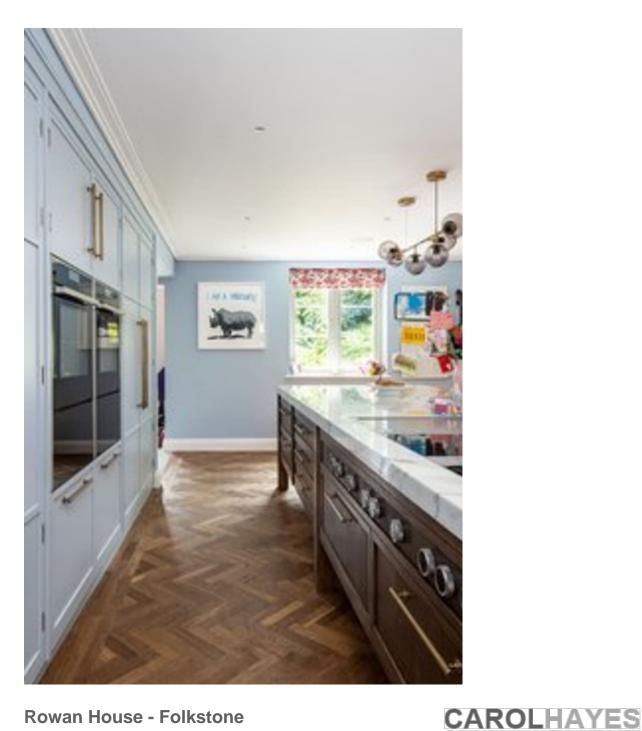

A lovely family home based in Folkstone. The kitchen, dining room, master bedroom and kids bathroom have all been beautifully designed by Herringbone Kitchens. There is an incredible attention to detail to the stunning The Rosso Lavento marble table in the dining room, and the bespoke paint colours created specifically for this property.