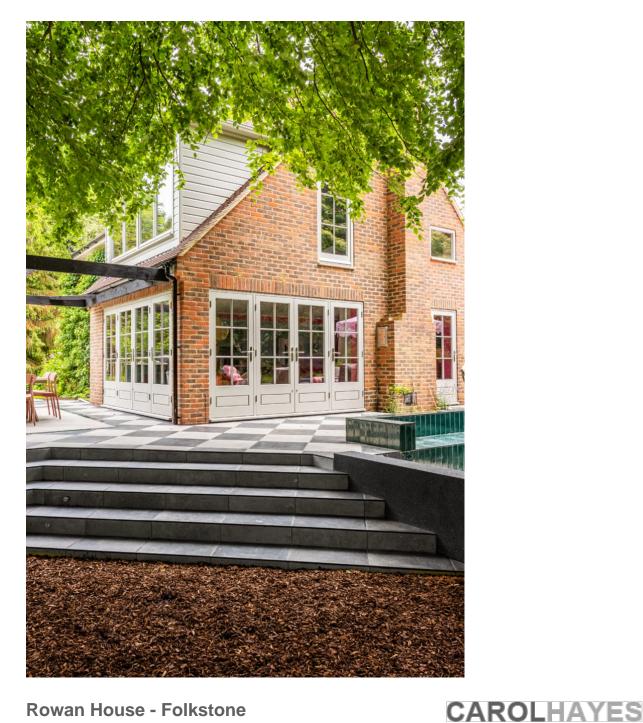

A lovely family home based in Folkstone. The kitchen, dining room, master bedroom and kids bathroom have all been beautifully designed by Herringbone Kitchens. There is an incredible attention to detail to the stunning The Rosso Lavento marble table in the dining room, and the bespoke paint colours created specifically for this property.