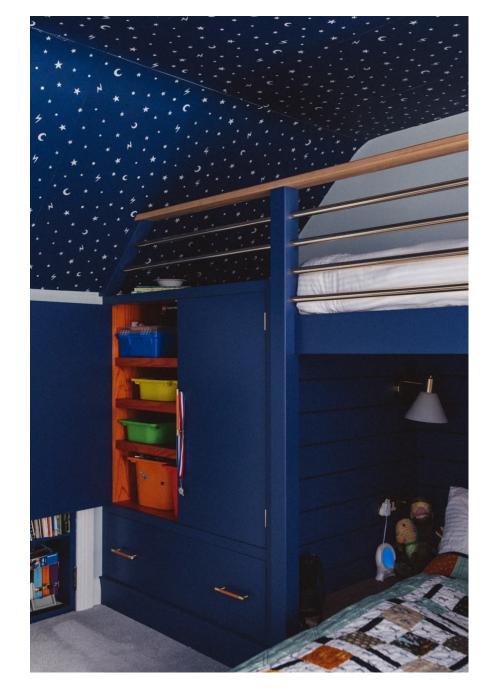

A lovely family home based in Folkstone. The kitchen, dining room, master bedroom and kids bathroom have all been beautifully designed by Herringbone Kitchens. There is an incredible attention to detail to the stunning The Rosso Lavento marble table in the dining room, and the bespoke paint colours created specifically for this property.