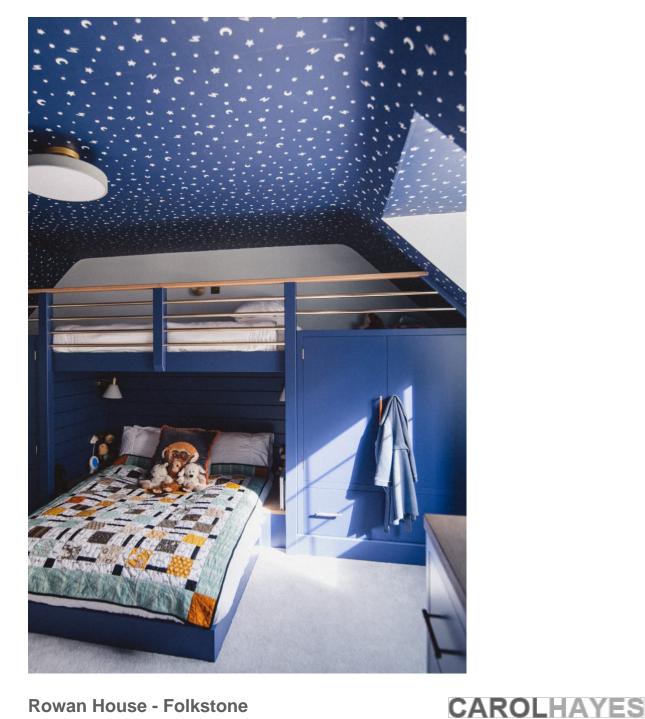

A lovely family home based in Folkstone. The kitchen, dining room, master bedroom and kids bathroom have all been beautifully designed by Herringbone Kitchens. There is an incredible attention to detail to the stunning The Rosso Lavento marble table in the dining room, and the bespoke paint colours created specifically for this property.