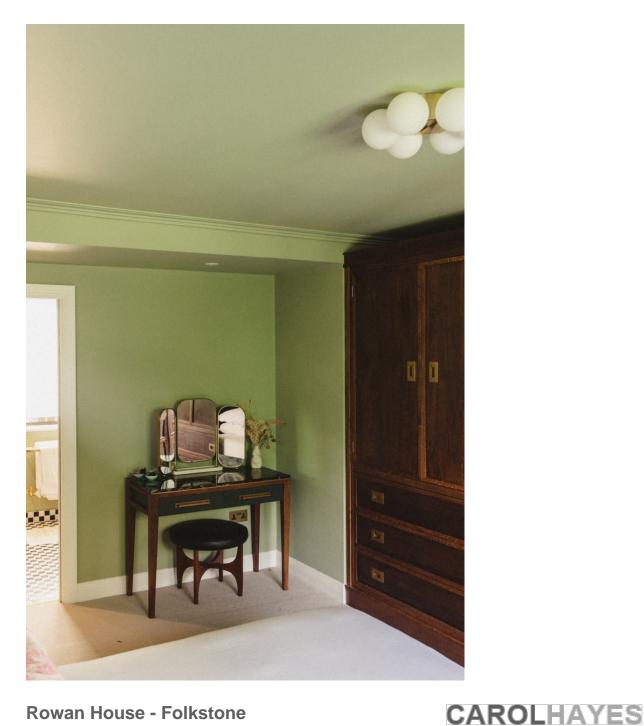

A lovely family home based in Folkstone. The kitchen, dining room, master bedroom and kids bathroom have all been beautifully designed by Herringbone Kitchens. There is an incredible attention to detail to the stunning The Rosso Lavento marble table in the dining room, and the bespoke paint colours created specifically for this property.