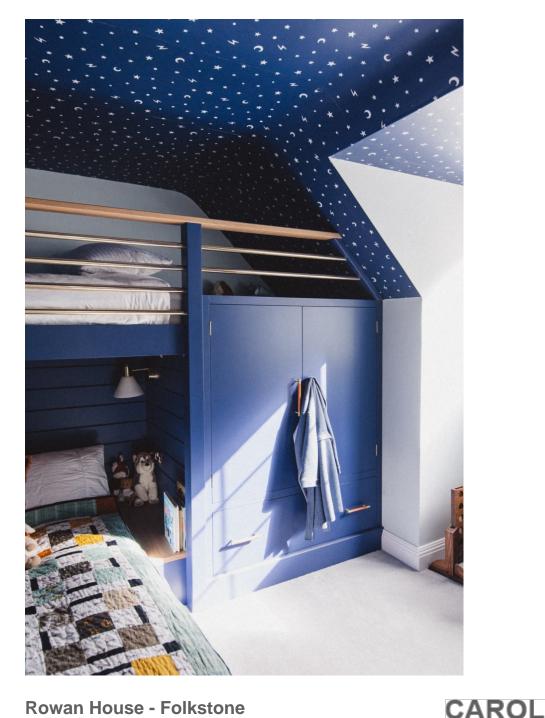

A lovely family home based in Folkstone. The kitchen, dining room, master bedroom and kids bathroom have all been beautifully designed by Herringbone Kitchens. There is an incredible attention to detail to the stunning The Rosso Lavento marble table in the dining room, and the bespoke paint colours created specifically for this property.