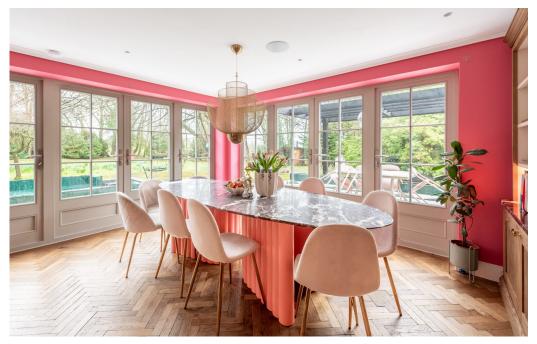

A lovely family home based in Folkstone. The kitchen, dining room, master bedroom and kids bathroom have all been beautifully designed by Herringbone Kitchens. There is an incredible attention to detail to the stunning The Rosso Lavento marble table in the dining room, and the bespoke paint colours created specifically for this property.