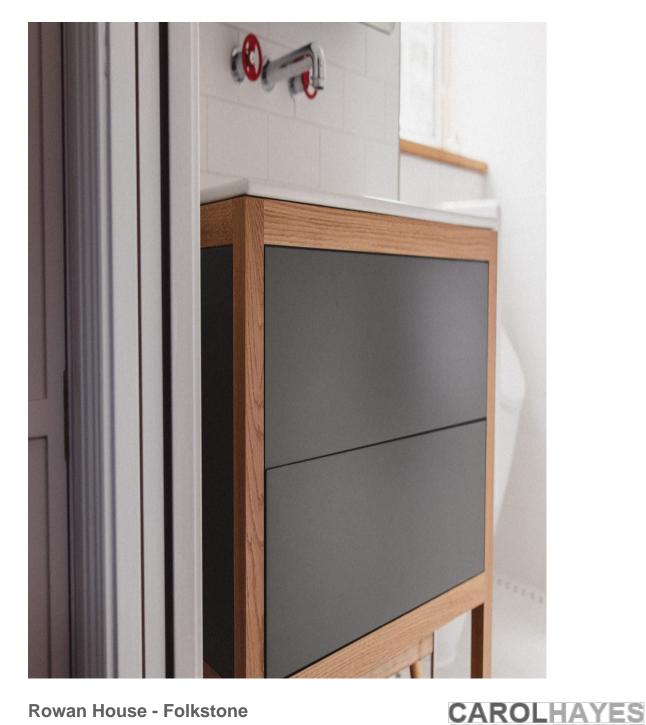

A lovely family home based in Folkstone. The kitchen, dining room, master bedroom and kids bathroom have all been beautifully designed by Herringbone Kitchens. There is an incredible attention to detail to the stunning The Rosso Lavento marble table in the dining room, and the bespoke paint colours created specifically for this property.