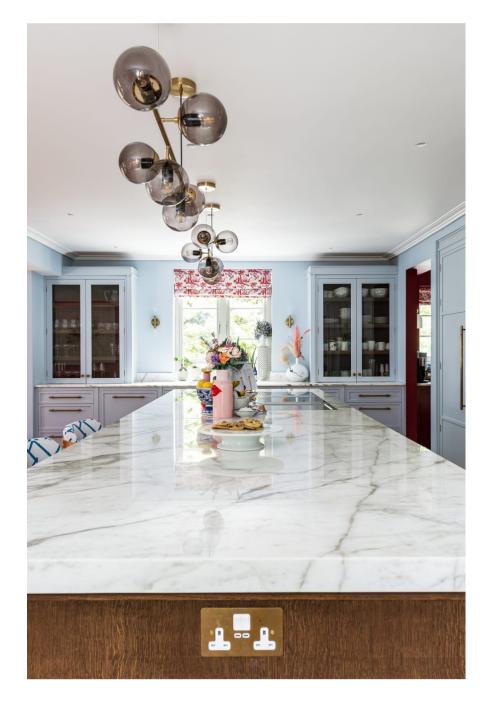

A lovely family home based in Folkstone. The kitchen, dining room, master bedroom and kids bathroom have all been beautifully designed by Herringbone Kitchens. There is an incredible attention to detail to the stunning The Rosso Lavento marble table in the dining room, and the bespoke paint colours created specifically for this property.