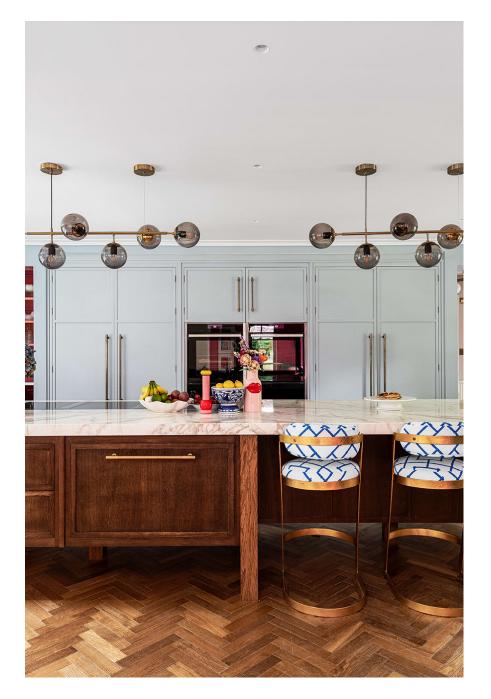

A lovely family home based in Folkstone. The kitchen, dining room, master bedroom and kids bathroom have all been beautifully designed by Herringbone Kitchens. There is an incredible attention to detail to the stunning The Rosso Lavento marble table in the dining room, and the bespoke paint colours created specifically for this property.