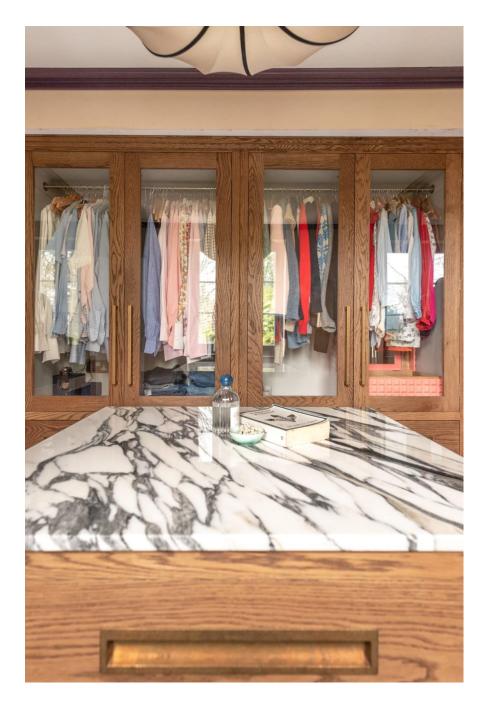

A lovely family home based in Folkstone. The kitchen, dining room, master bedroom and kids bathroom have all been beautifully designed by Herringbone Kitchens. There is an incredible attention to detail to the stunning The Rosso Lavento marble table in the dining room, and the bespoke paint colours created specifically for this property.