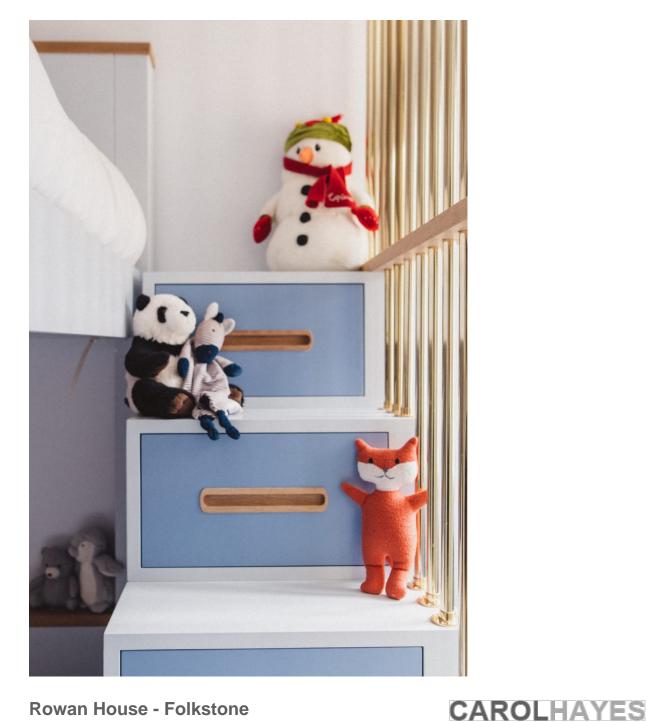

A lovely family home based in Folkstone. The kitchen, dining room, master bedroom and kids bathroom have all been beautifully designed by Herringbone Kitchens. There is an incredible attention to detail to the stunning The Rosso Lavento marble table in the dining room, and the bespoke paint colours created specifically for this property.