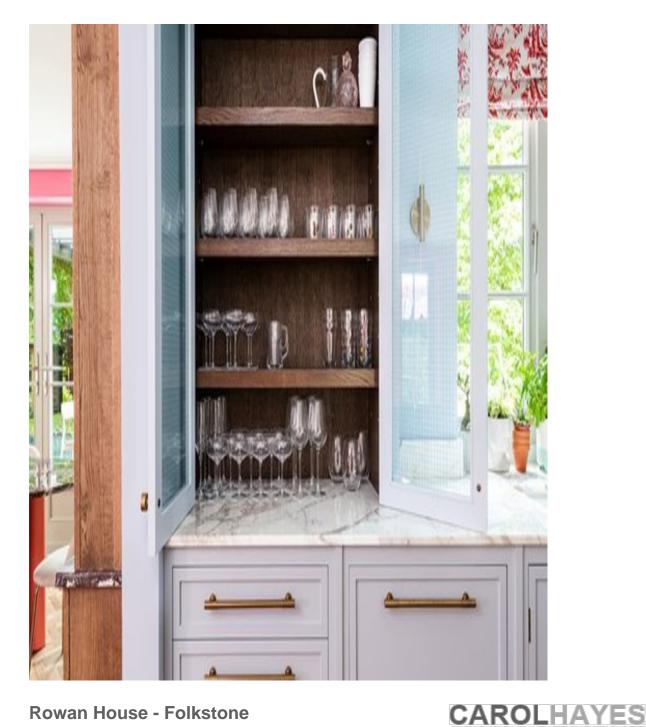

A lovely family home based in Folkstone. The kitchen, dining room, master bedroom and kids bathroom have all been beautifully designed by Herringbone Kitchens. There is an incredible attention to detail to the stunning The Rosso Lavento marble table in the dining room, and the bespoke paint colours created specifically for this property.