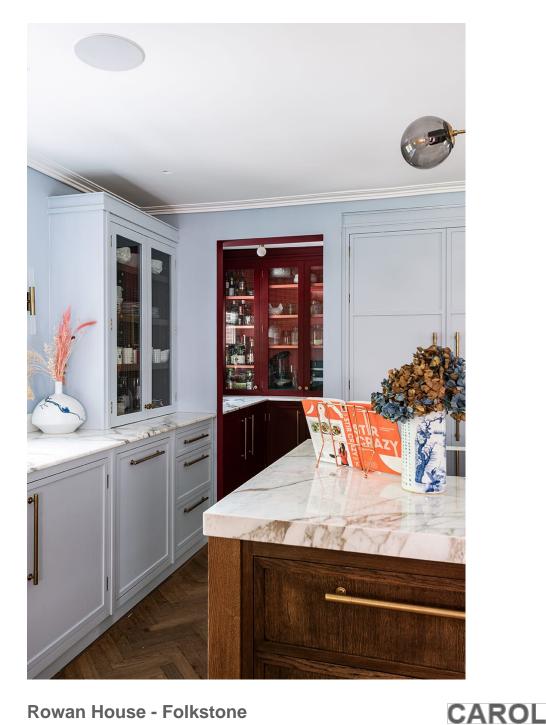

A lovely family home based in Folkstone. The kitchen, dining room, master bedroom and kids bathroom have all been beautifully designed by Herringbone Kitchens. There is an incredible attention to detail to the stunning The Rosso Lavento marble table in the dining room, and the bespoke paint colours created specifically for this property.