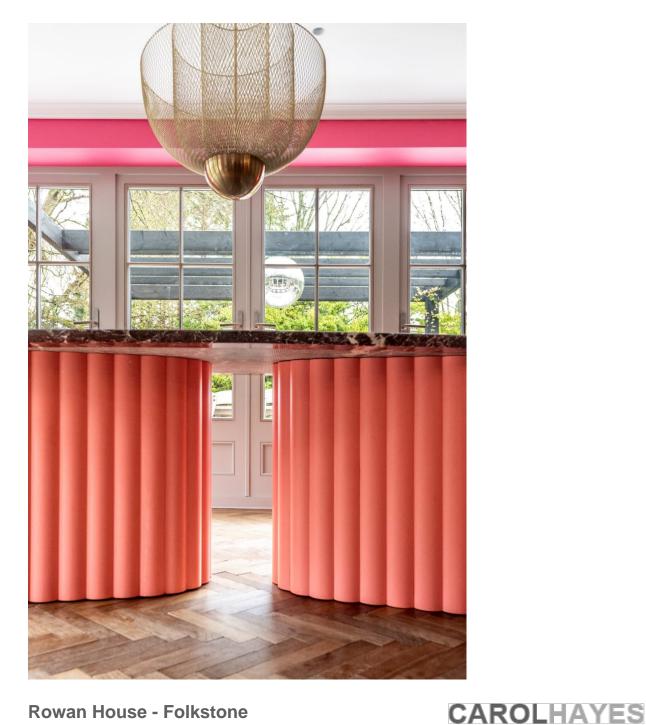

A lovely family home based in Folkstone. The kitchen, dining room, master bedroom and kids bathroom have all been beautifully designed by Herringbone Kitchens. There is an incredible attention to detail to the stunning The Rosso Lavento marble table in the dining room, and the bespoke paint colours created specifically for this property.