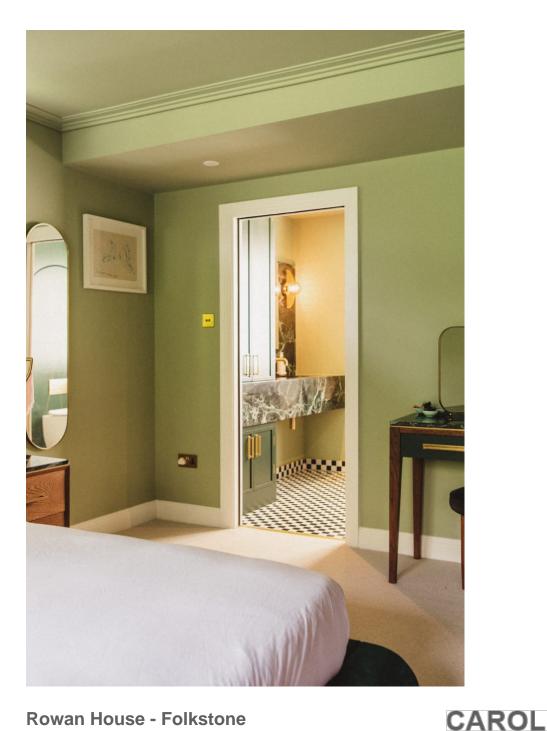

A lovely family home based in Folkstone. The kitchen, dining room, master bedroom and kids bathroom have all been beautifully designed by Herringbone Kitchens. There is an incredible attention to detail to the stunning The Rosso Lavento marble table in the dining room, and the bespoke paint colours created specifically for this property.