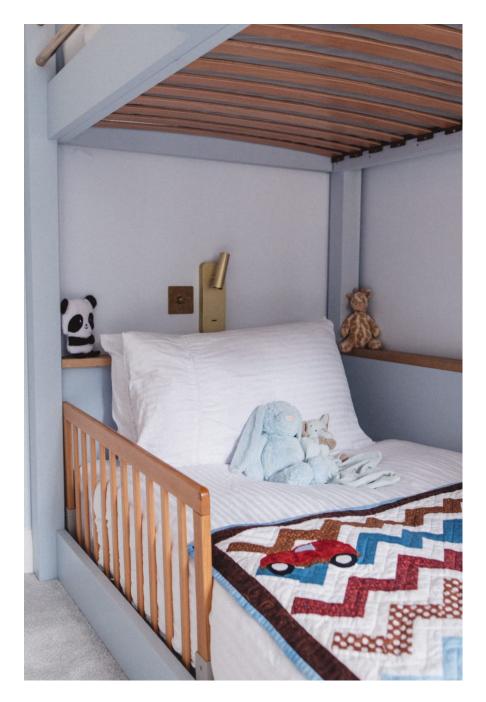

A lovely family home based in Folkstone. The kitchen, dining room, master bedroom and kids bathroom have all been beautifully designed by Herringbone Kitchens. There is an incredible attention to detail to the stunning The Rosso Lavento marble table in the dining room, and the bespoke paint colours created specifically for this property.