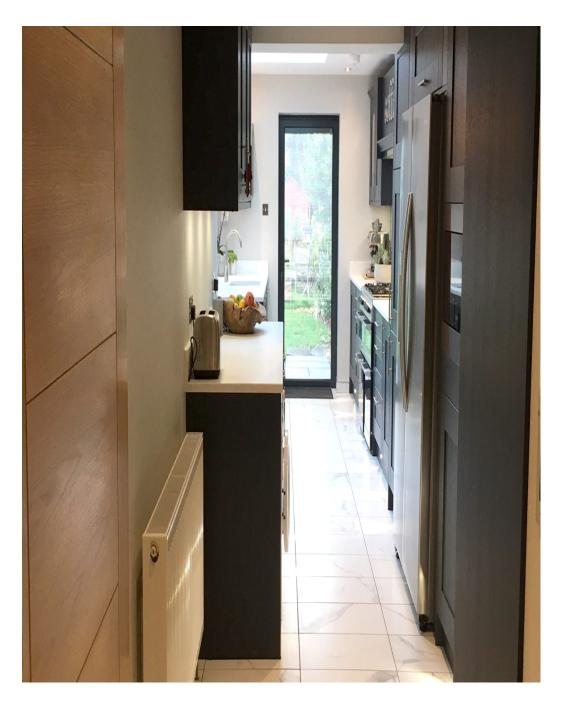

This lovely property is based just a stone's throw from Hampton Court and the beautiful River Thames. The 'coffee' themed kitchen with an old original coffee dispenser and unique 'Coffee' and 'Cafe' 3d lettering makes this kitchen look cool and modern with a slightly quirky twist. The house is a large newly renovated and extended 3 double bedroomed 1930's semi, with a massive kitchen with plenty of natural light and space. It has by-fold doors leading to a large 90 foot planted garden with lots of space for film crews etc inside and out. There is a large driveway with plenty of off road parking with easy access on a quiet road.