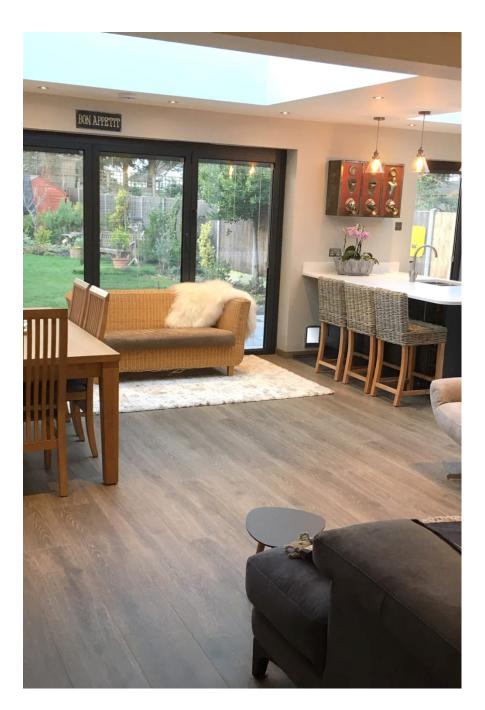

This lovely property is based just a stone's throw from Hampton Court and the beautiful River Thames. The 'coffee' themed kitchen with an old original coffee dispenser and unique 'Coffee' and 'Cafe' 3d lettering makes this kitchen look cool and modern with a slightly quirky twist. The house is a large newly renovated and extended 3 double bedroomed 1930's semi, with a massive kitchen with plenty of natural light and space. It has by-fold doors leading to a large 90 foot planted garden with lots of space for film crews etc inside and out. There is a large driveway with plenty of off road parking with easy access on a quiet road.