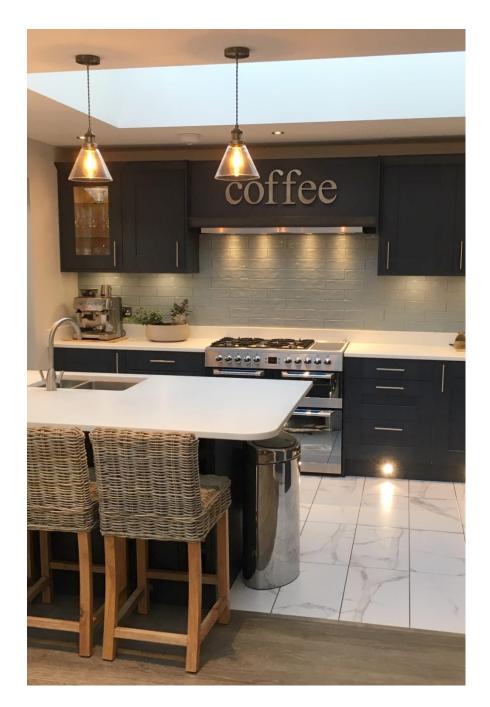

This lovely property is based just a stone's throw from Hampton Court and the beautiful River Thames. The 'coffee' themed kitchen with an old original coffee dispenser and unique 'Coffee' and 'Cafe' 3d lettering makes this kitchen look cool and modern with a slightly quirky twist. The house is a large newly renovated and extended 3 double bedroomed 1930's semi, with a massive kitchen with plenty of natural light and space. It has by-fold doors leading to a large 90 foot planted garden with lots of space for film crews etc inside and out. There is a large driveway with plenty of off road parking with easy access on a quiet road.