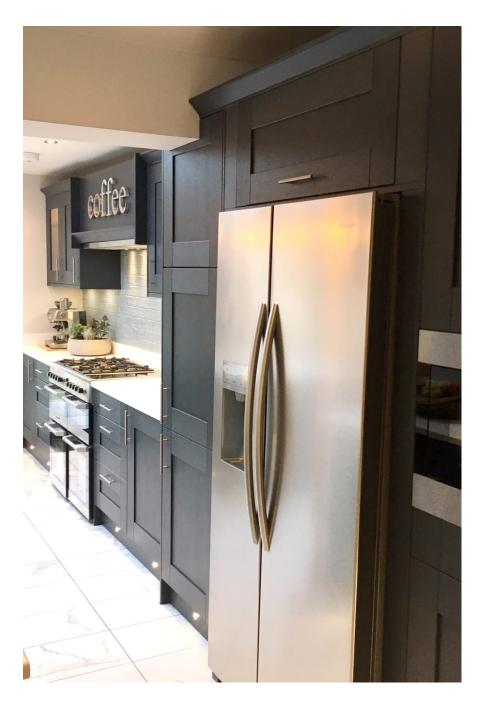

This lovely property is based just a stone's throw from Hampton Court and the beautiful River Thames. The 'coffee' themed kitchen with an old original coffee dispenser and unique 'Coffee' and 'Cafe' 3d lettering makes this kitchen look cool and modern with a slightly quirky twist. The house is a large newly renovated and extended 3 double bedroomed 1930's semi, with a massive kitchen with plenty of natural light and space. It has by-fold doors leading to a large 90 foot planted garden with lots of space for film crews etc inside and out. There is a large driveway with plenty of off road parking with easy access on a quiet road.