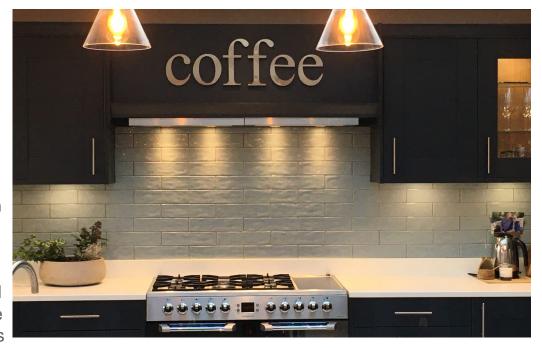

This lovely property is based just a stone's throw from Hampton Court and the beautiful River Thames. The 'coffee' themed kitchen with an old original coffee dispenser and unique 'Coffee' and 'Cafe' 3d lettering makes this kitchen look cool and modern with a slightly quirky twist. The house is a large newly renovated and extended 3 double bedroomed 1930's semi, with a massive kitchen with plenty of natural light and space. It has by-fold doors leading to a large 90 foot planted garden with lots of space for film crews etc inside and out. There is a large driveway with plenty of off road parking with easy access on a quiet road.