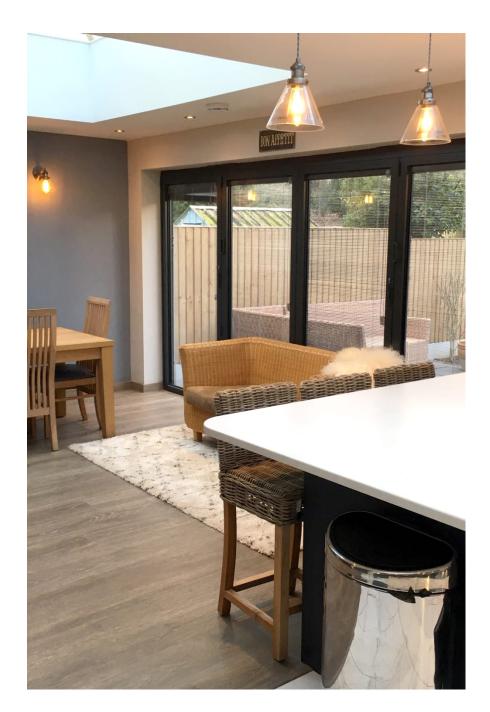

This lovely property is based just a stone's throw from Hampton Court and the beautiful River Thames. The 'coffee' themed kitchen with an old original coffee dispenser and unique 'Coffee' and 'Cafe' 3d lettering makes this kitchen look cool and modern with a slightly quirky twist. The house is a large newly renovated and extended 3 double bedroomed 1930's semi, with a massive kitchen with plenty of natural light and space. It has by-fold doors leading to a large 90 foot planted garden with lots of space for film crews etc inside and out. There is a large driveway with plenty of off road parking with easy access on a quiet road.