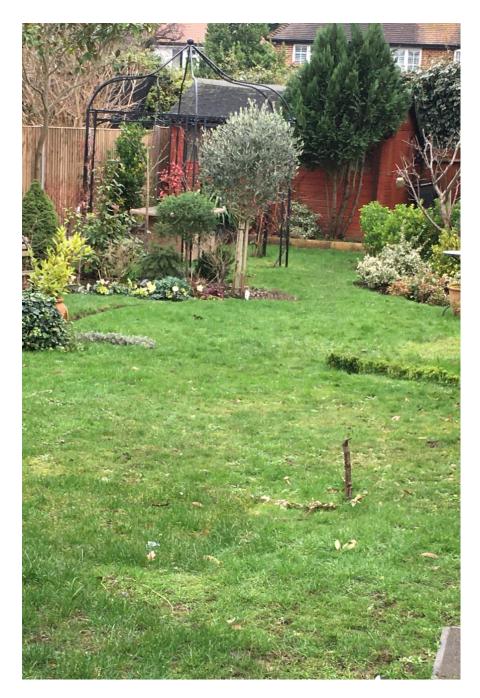

This lovely property is based just a stone's throw from Hampton Court and the beautiful River Thames. The 'coffee' themed kitchen with an old original coffee dispenser and unique 'Coffee' and 'Cafe' 3d lettering makes this kitchen look cool and modern with a slightly quirky twist. The house is a large newly renovated and extended 3 double bedroomed 1930's semi, with a massive kitchen with plenty of natural light and space. It has by-fold doors leading to a large 90 foot planted garden with lots of space for film crews etc inside and out. There is a large driveway with plenty of off road parking with easy access on a quiet road.