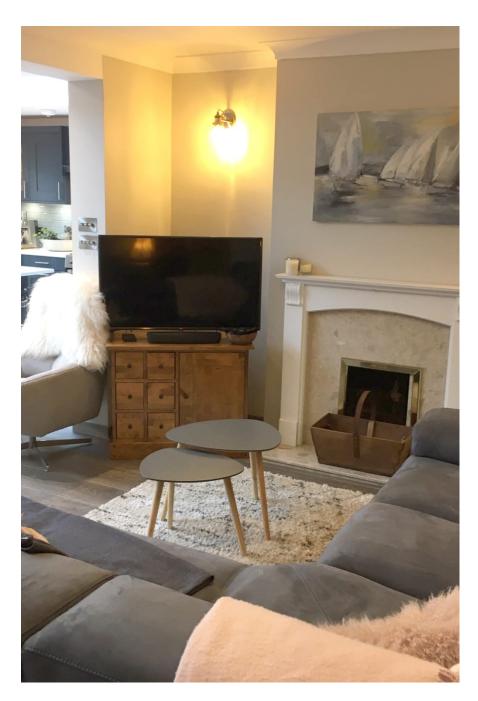

This lovely property is based just a stone's throw from Hampton Court and the beautiful River Thames. The 'coffee' themed kitchen with an old original coffee dispenser and unique 'Coffee' and 'Cafe' 3d lettering makes this kitchen look cool and modern with a slightly quirky twist. The house is a large newly renovated and extended 3 double bedroomed 1930's semi, with a massive kitchen with plenty of natural light and space. It has by-fold doors leading to a large 90 foot planted garden with lots of space for film crews etc inside and out. There is a large driveway with plenty of off road parking with easy access on a quiet road.