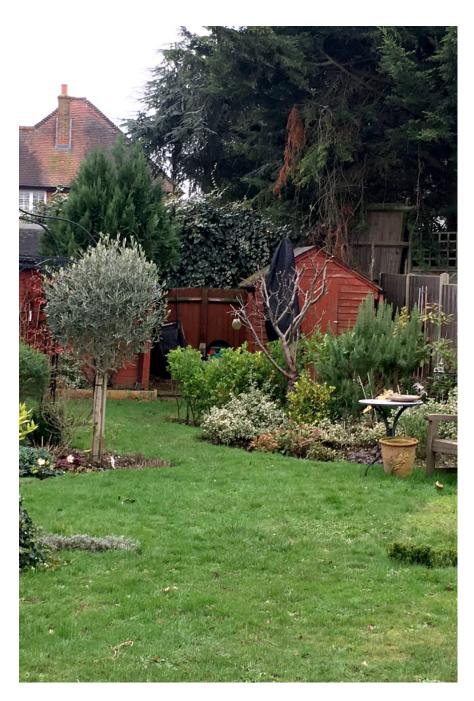

This lovely property is based just a stone's throw from Hampton Court and the beautiful River Thames. The 'coffee' themed kitchen with an old original coffee dispenser and unique 'Coffee' and 'Cafe' 3d lettering makes this kitchen look cool and modern with a slightly quirky twist. The house is a large newly renovated and extended 3 double bedroomed 1930's semi, with a massive kitchen with plenty of natural light and space. It has by-fold doors leading to a large 90 foot planted garden with lots of space for film crews etc inside and out. There is a large driveway with plenty of off road parking with easy access on a quiet road.