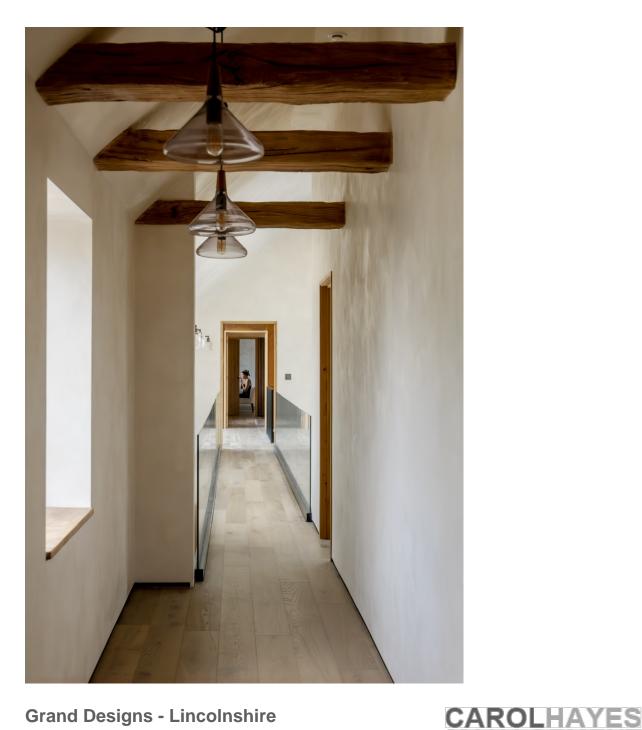

Famous for their appearance in Grand Designs this incredible house is found nestled in the heart of the Lincolnshire countryside. Lovingly designed to the highest specification. The one of the largest panes of glass found in a domestic building at 14 square meters. The interior has a large kitchen / diner area and with the expance of glass and open space has an uninterrupted view of the countryside. Upstairs there is a walkway connecting the two sleeping areas. Unique and fabulous this property is a must have for a stunning shoot.