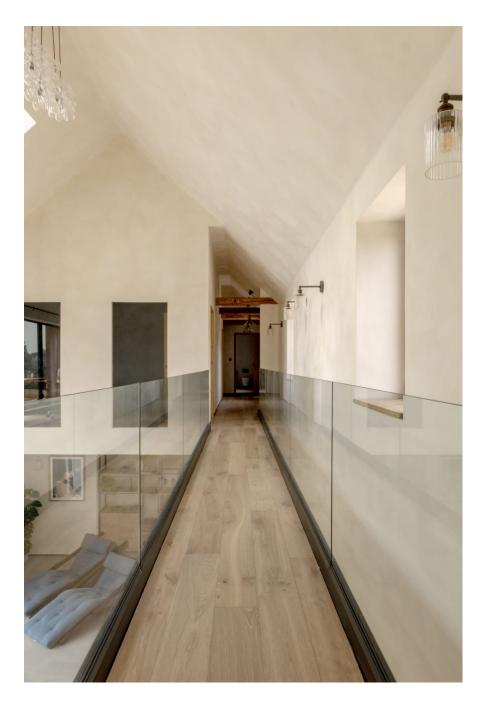

Famous for their appearance in Grand Designs this incredible house is found nestled in the heart of the Lincolnshire countryside. Lovingly designed to the highest specification. The one of the largest panes of glass found in a domestic building at 14 square meters. The interior has a large kitchen / diner area and with the expance of glass and open space has an uninterrupted view of the countryside. Upstairs there is a walkway connecting the two sleeping areas. Unique and fabulous this property is a must have for a stunning shoot.