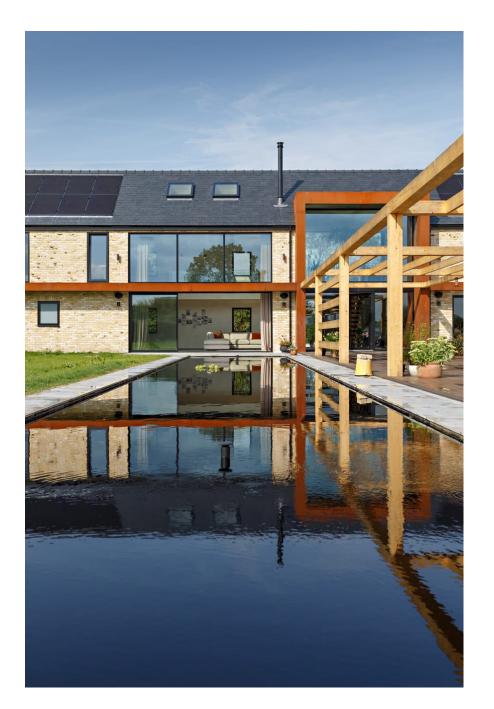

Famous for their appearance in Grand Designs this incredible house is found nestled in the heart of the Lincolnshire countryside. Lovingly designed to the highest specification. The one of the largest panes of glass found in a domestic building at 14 square meters. The interior has a large kitchen / diner area and with the expance of glass and open space has an uninterrupted view of the countryside. Upstairs there is a walkway connecting the two sleeping areas. Unique and fabulous this property is a must have for a stunning shoot.