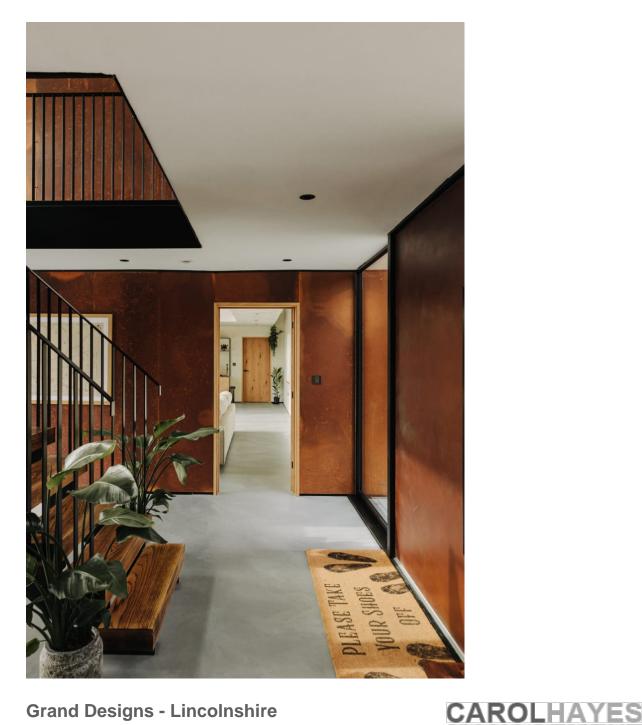

Famous for their appearance in Grand Designs this incredible house is found nestled in the heart of the Lincolnshire countryside. Lovingly designed to the highest specification. The one of the largest panes of glass found in a domestic building at 14 square meters. The interior has a large kitchen / diner area and with the expance of glass and open space has an uninterrupted view of the countryside. Upstairs there is a walkway connecting the two sleeping areas. Unique and fabulous this property is a must have for a stunning shoot.