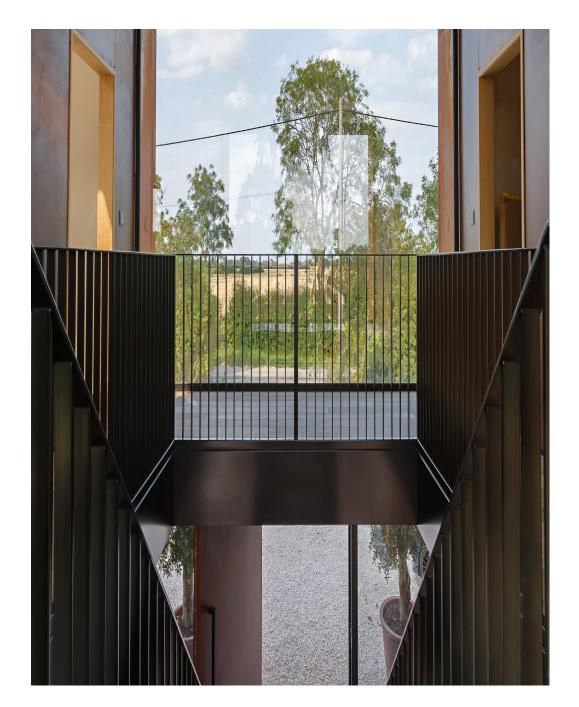

Famous for their appearance in Grand Designs this incredible house is found nestled in the heart of the Lincolnshire countryside. Lovingly designed to the highest specification. The one of the largest panes of glass found in a domestic building at 14 square meters. The interior has a large kitchen / diner area and with the expance of glass and open space has an uninterrupted view of the countryside. Upstairs there is a walkway connecting the two sleeping areas. Unique and fabulous this property is a must have for a stunning shoot.