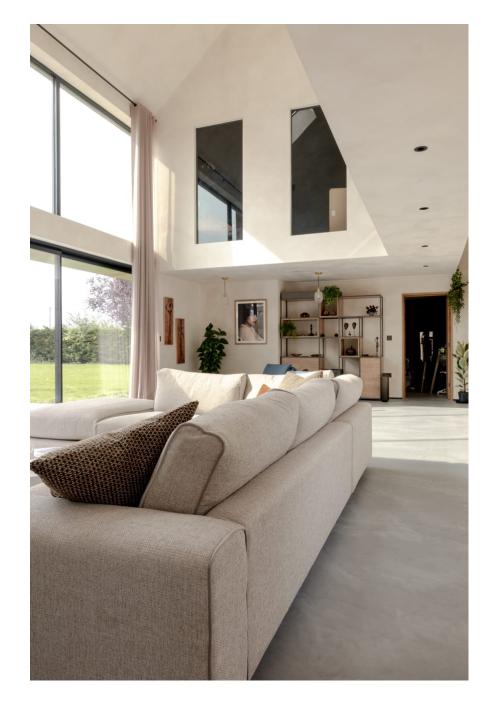

Famous for their appearance in Grand Designs this incredible house is found nestled in the heart of the Lincolnshire countryside. Lovingly designed to the highest specification. The one of the largest panes of glass found in a domestic building at 14 square meters. The interior has a large kitchen / diner area and with the expance of glass and open space has an uninterrupted view of the countryside. Upstairs there is a walkway connecting the two sleeping areas. Unique and fabulous this property is a must have for a stunning shoot.