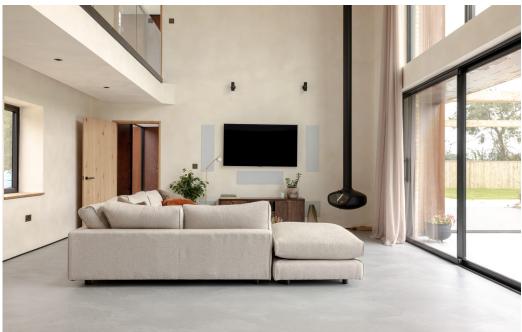

Famous for their appearance in Grand Designs this incredible house is found nestled in the heart of the Lincolnshire countryside. Lovingly designed to the highest specification. The one of the largest panes of glass found in a domestic building at 14 square meters. The interior has a large kitchen / diner area and with the expance of glass and open space has an uninterrupted view of the countryside. Upstairs there is a walkway connecting the two sleeping areas. Unique and fabulous this property is a must have for a stunning shoot.