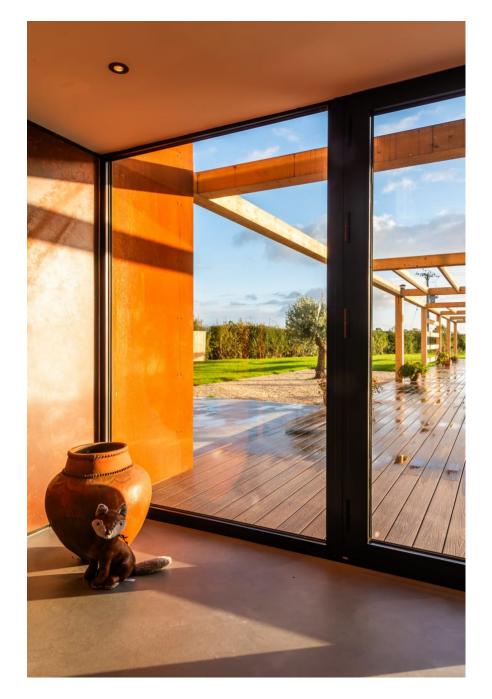

Famous for their appearance in Grand Designs this incredible house is found nestled in the heart of the Lincolnshire countryside. Lovingly designed to the highest specification. The one of the largest panes of glass found in a domestic building at 14 square meters. The interior has a large kitchen / diner area and with the expance of glass and open space has an uninterrupted view of the countryside. Upstairs there is a walkway connecting the two sleeping areas. Unique and fabulous this property is a must have for a stunning shoot.