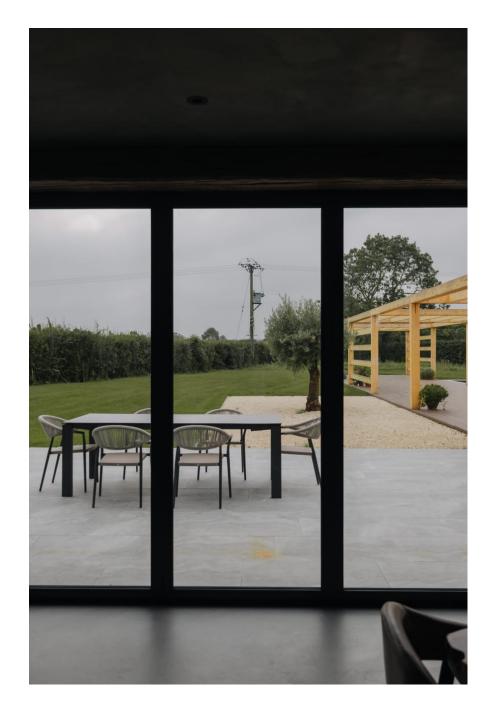

Famous for their appearance in Grand Designs this incredible house is found nestled in the heart of the Lincolnshire countryside. Lovingly designed to the highest specification. The one of the largest panes of glass found in a domestic building at 14 square meters. The interior has a large kitchen / diner area and with the expance of glass and open space has an uninterrupted view of the countryside. Upstairs there is a walkway connecting the two sleeping areas. Unique and fabulous this property is a must have for a stunning shoot.