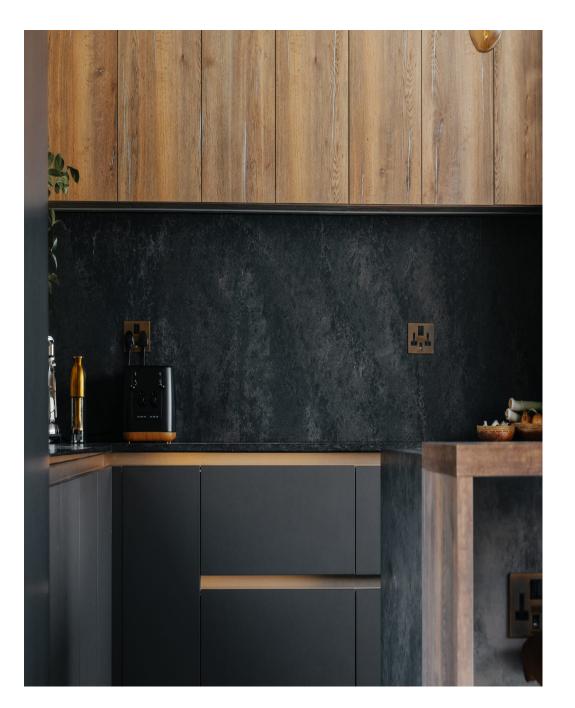

Famous for their appearance in Grand Designs this incredible house is found nestled in the heart of the Lincolnshire countryside. Lovingly designed to the highest specification. The one of the largest panes of glass found in a domestic building at 14 square meters. The interior has a large kitchen / diner area and with the expance of glass and open space has an uninterrupted view of the countryside. Upstairs there is a walkway connecting the two sleeping areas. Unique and fabulous this property is a must have for a stunning shoot.