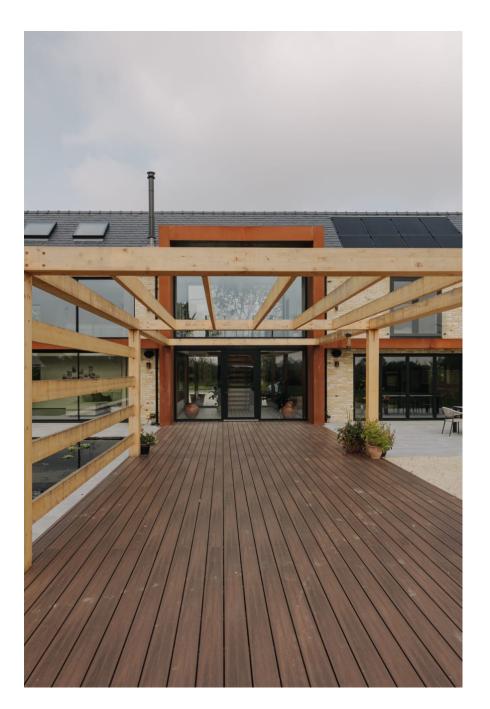

Famous for their appearance in Grand Designs this incredible house is found nestled in the heart of the Lincolnshire countryside. Lovingly designed to the highest specification. The one of the largest panes of glass found in a domestic building at 14 square meters. The interior has a large kitchen / diner area and with the expance of glass and open space has an uninterrupted view of the countryside. Upstairs there is a walkway connecting the two sleeping areas. Unique and fabulous this property is a must have for a stunning shoot.