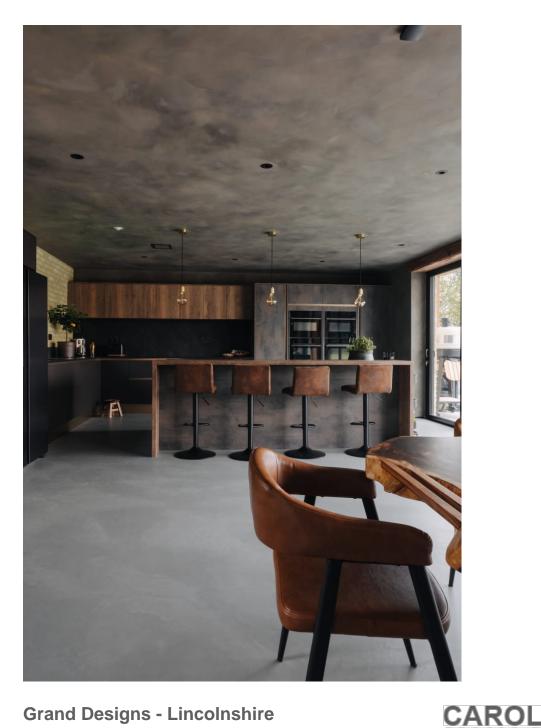

Famous for their appearance in Grand Designs this incredible house is found nestled in the heart of the Lincolnshire countryside. Lovingly designed to the highest specification. The one of the largest panes of glass found in a domestic building at 14 square meters. The interior has a large kitchen / diner area and with the expance of glass and open space has an uninterrupted view of the countryside. Upstairs there is a walkway connecting the two sleeping areas. Unique and fabulous this property is a must have for a stunning shoot.