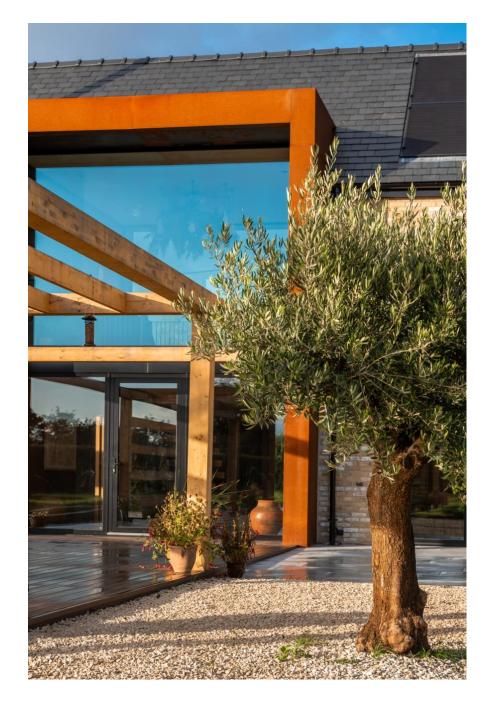

Famous for their appearance in Grand Designs this incredible house is found nestled in the heart of the Lincolnshire countryside. Lovingly designed to the highest specification. The one of the largest panes of glass found in a domestic building at 14 square meters. The interior has a large kitchen / diner area and with the expance of glass and open space has an uninterrupted view of the countryside. Upstairs there is a walkway connecting the two sleeping areas. Unique and fabulous this property is a must have for a stunning shoot.