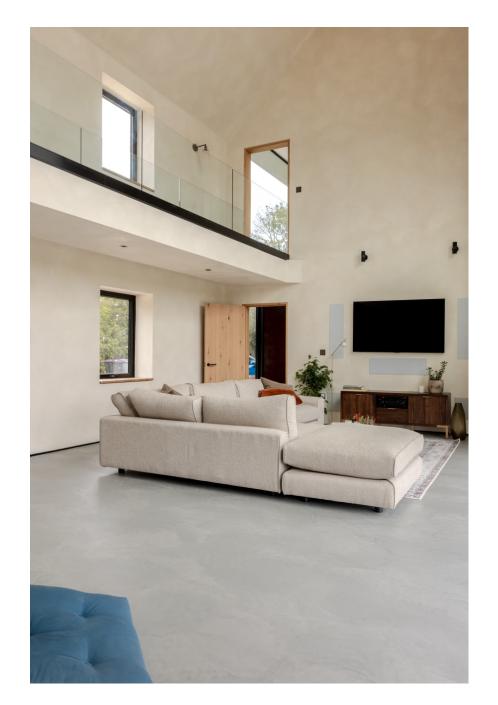

Famous for their appearance in Grand Designs this incredible house is found nestled in the heart of the Lincolnshire countryside. Lovingly designed to the highest specification. The one of the largest panes of glass found in a domestic building at 14 square meters. The interior has a large kitchen / diner area and with the expance of glass and open space has an uninterrupted view of the countryside. Upstairs there is a walkway connecting the two sleeping areas. Unique and fabulous this property is a must have for a stunning shoot.