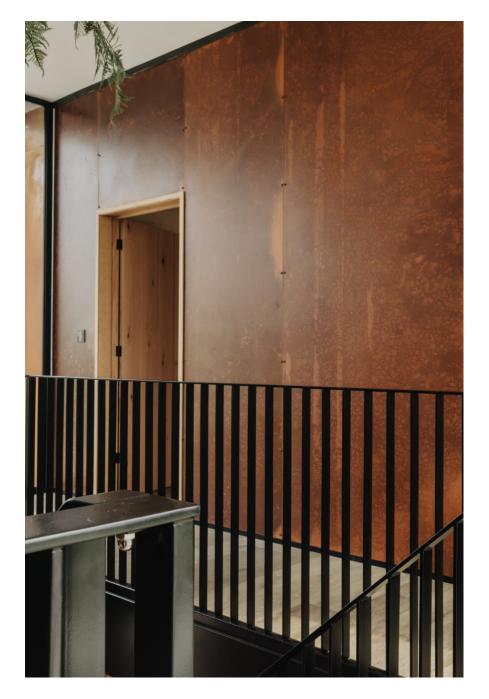

Famous for their appearance in Grand Designs this incredible house is found nestled in the heart of the Lincolnshire countryside. Lovingly designed to the highest specification. The one of the largest panes of glass found in a domestic building at 14 square meters. The interior has a large kitchen / diner area and with the expance of glass and open space has an uninterrupted view of the countryside. Upstairs there is a walkway connecting the two sleeping areas. Unique and fabulous this property is a must have for a stunning shoot.