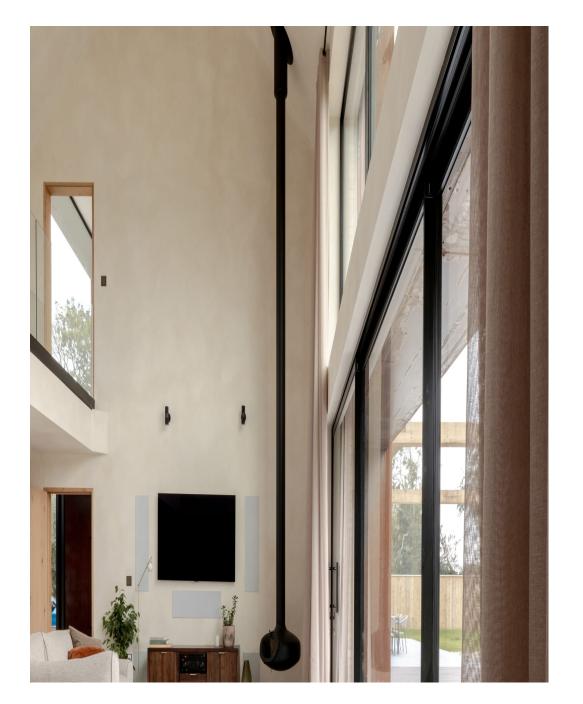

Famous for their appearance in Grand Designs this incredible house is found nestled in the heart of the Lincolnshire countryside. Lovingly designed to the highest specification. The one of the largest panes of glass found in a domestic building at 14 square meters. The interior has a large kitchen / diner area and with the expance of glass and open space has an uninterrupted view of the countryside. Upstairs there is a walkway connecting the two sleeping areas. Unique and fabulous this property is a must have for a stunning shoot.