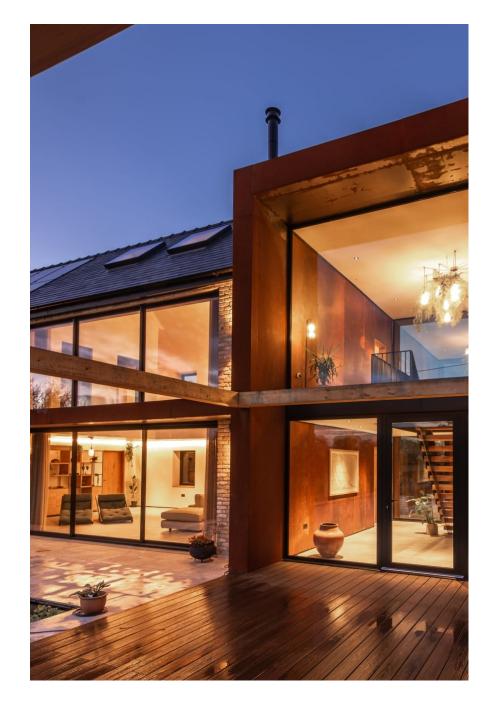

Famous for their appearance in Grand Designs this incredible house is found nestled in the heart of the Lincolnshire countryside. Lovingly designed to the highest specification. The one of the largest panes of glass found in a domestic building at 14 square meters. The interior has a large kitchen / diner area and with the expance of glass and open space has an uninterrupted view of the countryside. Upstairs there is a walkway connecting the two sleeping areas. Unique and fabulous this property is a must have for a stunning shoot.