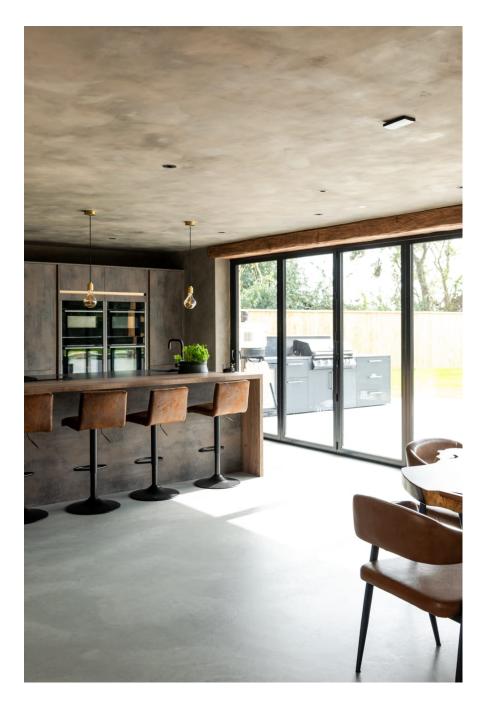

Famous for their appearance in Grand Designs this incredible house is found nestled in the heart of the Lincolnshire countryside. Lovingly designed to the highest specification. The one of the largest panes of glass found in a domestic building at 14 square meters. The interior has a large kitchen / diner area and with the expance of glass and open space has an uninterrupted view of the countryside. Upstairs there is a walkway connecting the two sleeping areas. Unique and fabulous this property is a must have for a stunning shoot.