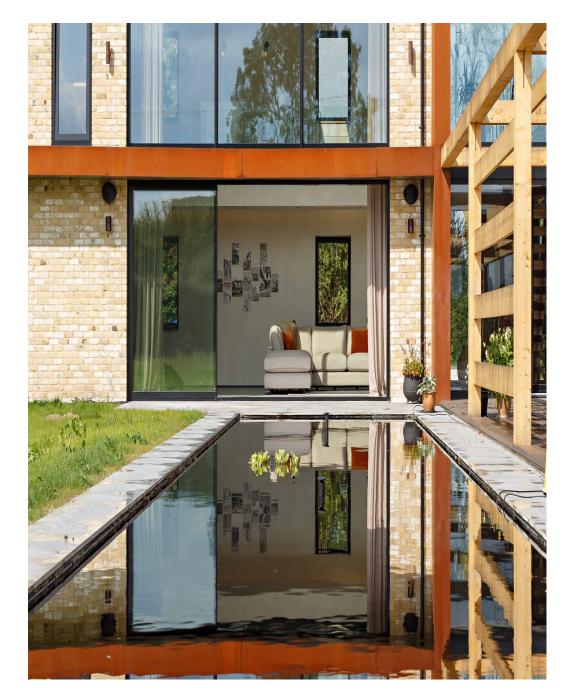

Famous for their appearance in Grand Designs this incredible house is found nestled in the heart of the Lincolnshire countryside. Lovingly designed to the highest specification. The one of the largest panes of glass found in a domestic building at 14 square meters. The interior has a large kitchen / diner area and with the expance of glass and open space has an uninterrupted view of the countryside. Upstairs there is a walkway connecting the two sleeping areas. Unique and fabulous this property is a must have for a stunning shoot.