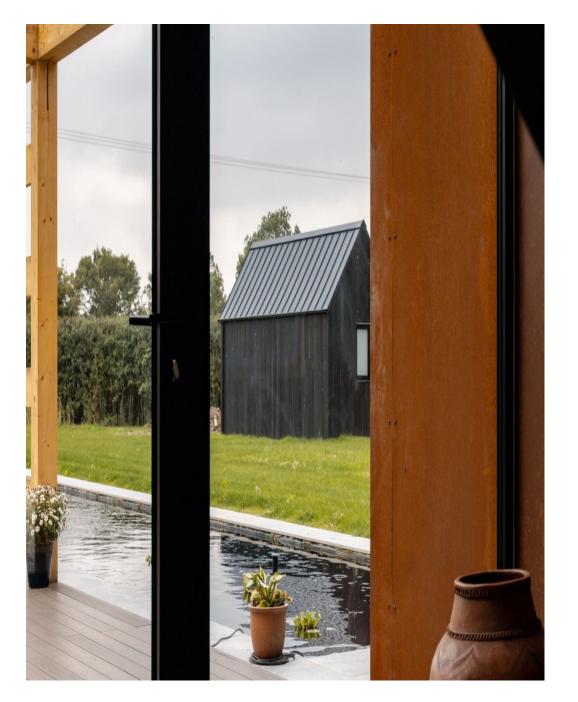

Famous for their appearance in Grand Designs this incredible house is found nestled in the heart of the Lincolnshire countryside. Lovingly designed to the highest specification. The one of the largest panes of glass found in a domestic building at 14 square meters. The interior has a large kitchen / diner area and with the expance of glass and open space has an uninterrupted view of the countryside. Upstairs there is a walkway connecting the two sleeping areas. Unique and fabulous this property is a must have for a stunning shoot.