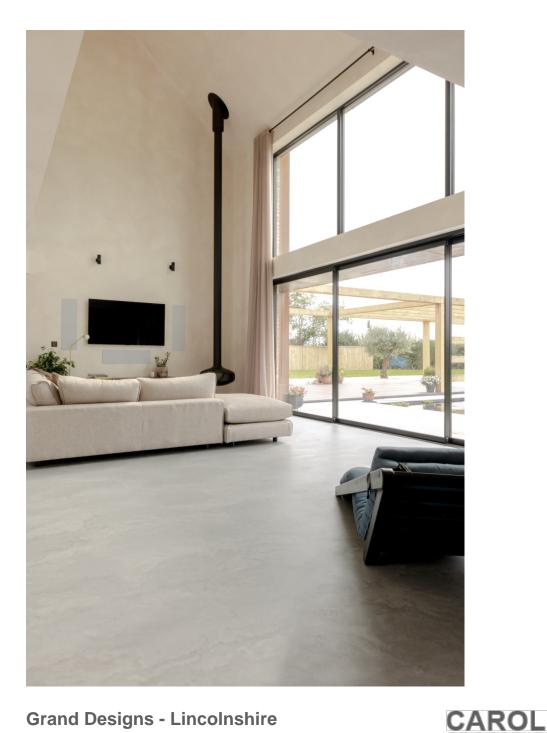

Famous for their appearance in Grand Designs this incredible house is found nestled in the heart of the Lincolnshire countryside. Lovingly designed to the highest specification. The one of the largest panes of glass found in a domestic building at 14 square meters. The interior has a large kitchen / diner area and with the expance of glass and open space has an uninterrupted view of the countryside. Upstairs there is a walkway connecting the two sleeping areas. Unique and fabulous this property is a must have for a stunning shoot.