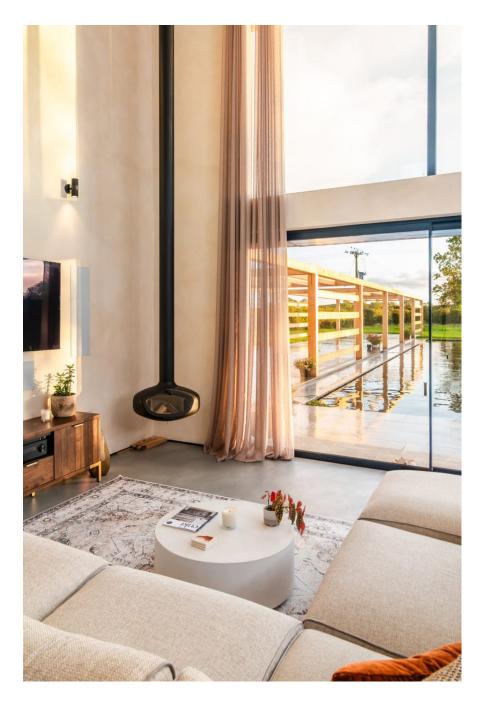

Famous for their appearance in Grand Designs this incredible house is found nestled in the heart of the Lincolnshire countryside. Lovingly designed to the highest specification. The one of the largest panes of glass found in a domestic building at 14 square meters. The interior has a large kitchen / diner area and with the expance of glass and open space has an uninterrupted view of the countryside. Upstairs there is a walkway connecting the two sleeping areas. Unique and fabulous this property is a must have for a stunning shoot.