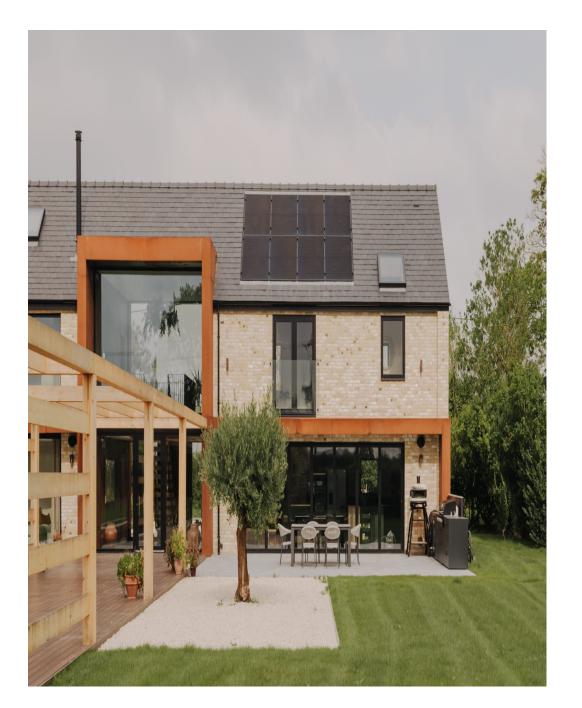

Famous for their appearance in Grand Designs this incredible house is found nestled in the heart of the Lincolnshire countryside. Lovingly designed to the highest specification. The one of the largest panes of glass found in a domestic building at 14 square meters. The interior has a large kitchen / diner area and with the expance of glass and open space has an uninterrupted view of the countryside. Upstairs there is a walkway connecting the two sleeping areas. Unique and fabulous this property is a must have for a stunning shoot.