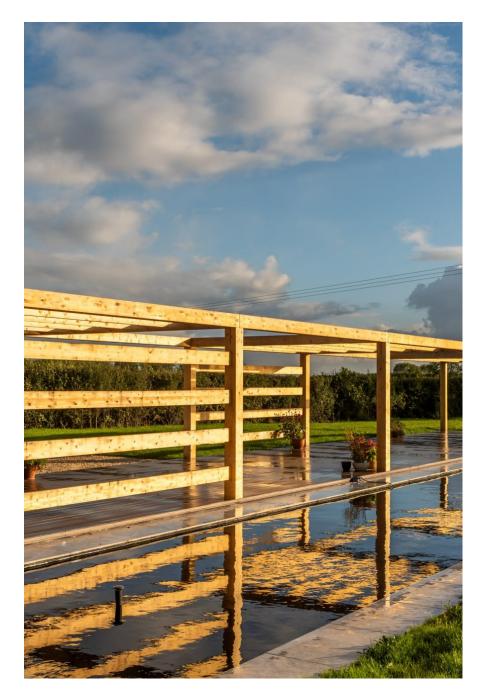

Famous for their appearance in Grand Designs this incredible house is found nestled in the heart of the Lincolnshire countryside. Lovingly designed to the highest specification. The one of the largest panes of glass found in a domestic building at 14 square meters. The interior has a large kitchen / diner area and with the expance of glass and open space has an uninterrupted view of the countryside. Upstairs there is a walkway connecting the two sleeping areas. Unique and fabulous this property is a must have for a stunning shoot.