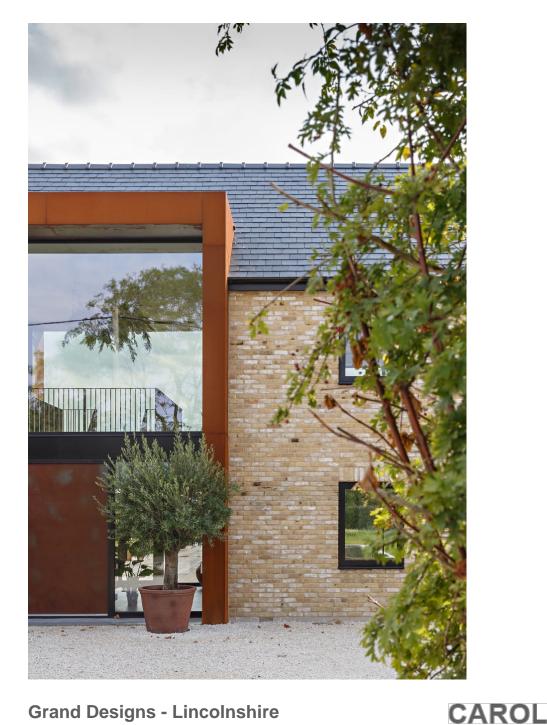

Famous for their appearance in Grand Designs this incredible house is found nestled in the heart of the Lincolnshire countryside. Lovingly designed to the highest specification. The one of the largest panes of glass found in a domestic building at 14 square meters. The interior has a large kitchen / diner area and with the expance of glass and open space has an uninterrupted view of the countryside. Upstairs there is a walkway connecting the two sleeping areas. Unique and fabulous this property is a must have for a stunning shoot.