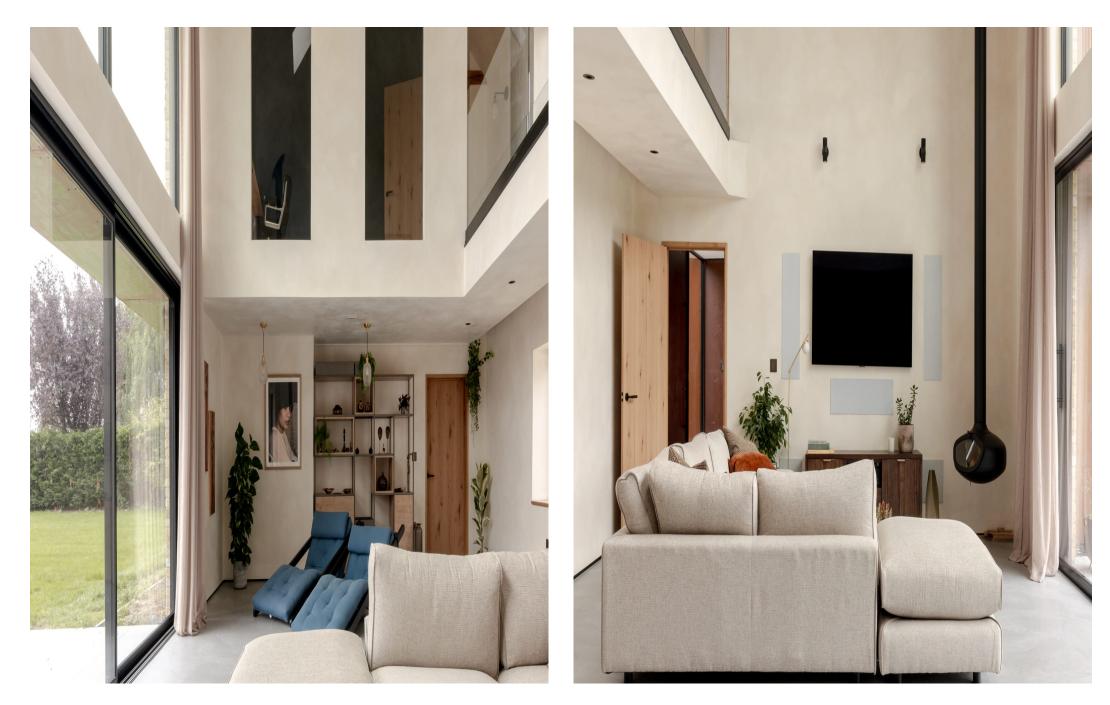

Famous for their appearance in Grand Designs this incredible house is found nestled in the heart of the Lincolnshire countryside. Lovingly designed to the highest specification. The one of the largest panes of glass found in a domestic building at 14 square meters. The interior has a large kitchen / diner area and with the expance of glass and open space has an uninterrupted view of the countryside. Upstairs there is a walkway connecting the two sleeping areas. Unique and fabulous this property is a must have for a stunning shoot.