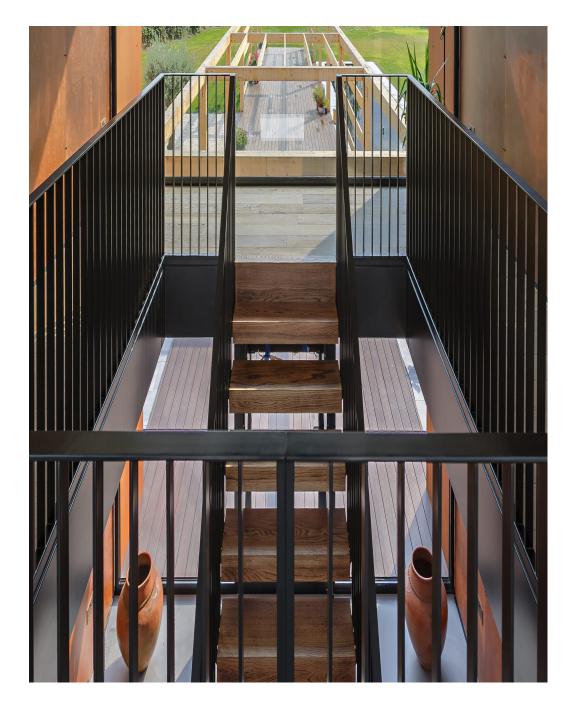

Famous for their appearance in Grand Designs this incredible house is found nestled in the heart of the Lincolnshire countryside. Lovingly designed to the highest specification. The one of the largest panes of glass found in a domestic building at 14 square meters. The interior has a large kitchen / diner area and with the expance of glass and open space has an uninterrupted view of the countryside. Upstairs there is a walkway connecting the two sleeping areas. Unique and fabulous this property is a must have for a stunning shoot.