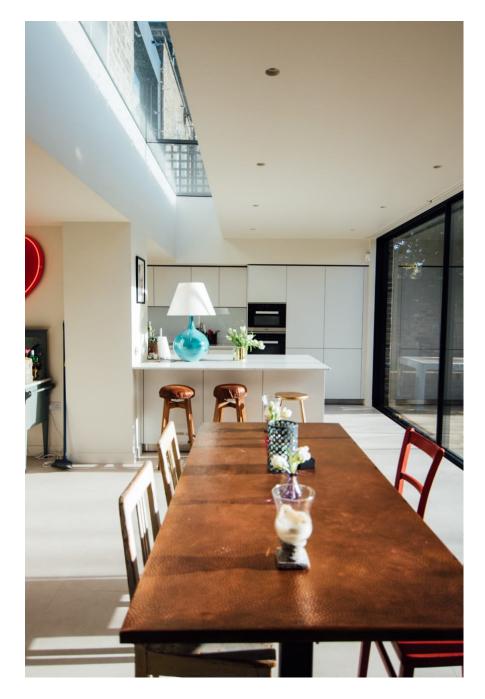

Christabelâ€<sup>™</sup>s House N1 A lovely bright house with large sliding doors leading from the kitchen to the garden.

**Christabel's House N1** A lovely bright house with large sliding doors leading from the kitchen to the garden.