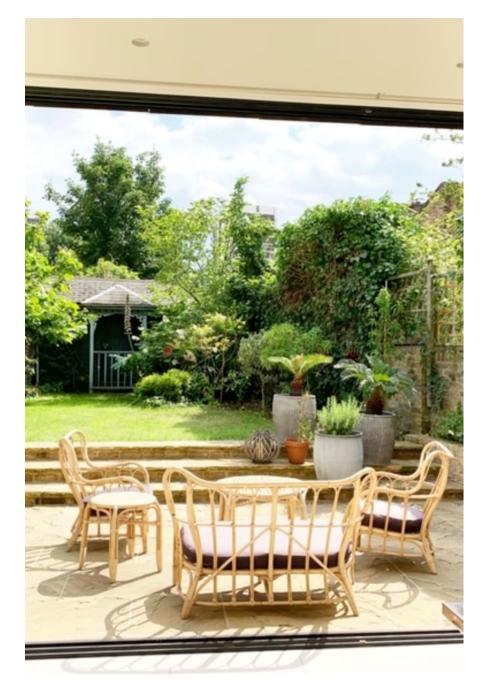

Christabelâ€<sup>™</sup>s House N1 A lovely bright house with large sliding doors leading from the kitchen to the garden.

**Christabel's House N1** A lovely bright house with large sliding doors leading from the kitchen to the garden.