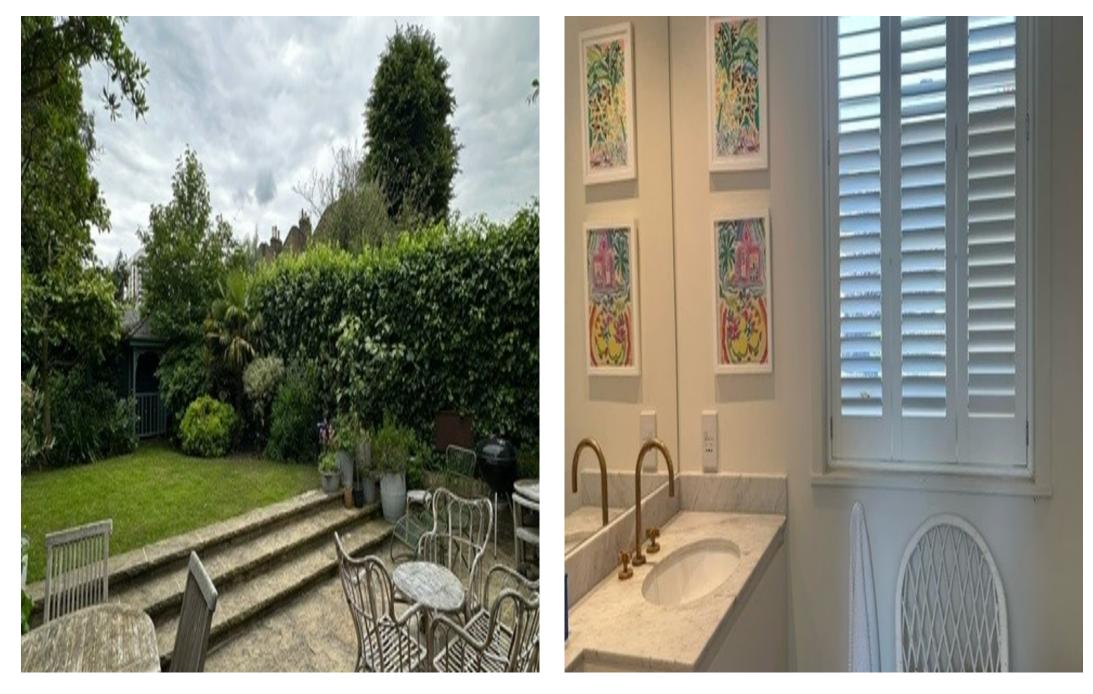

Christabelâ€<sup>™</sup>s House N1 A lovely bright house with large sliding doors leading from the kitchen to the garden.

**Christabel's House N1** A lovely bright house with large sliding doors leading from the kitchen to the garden.