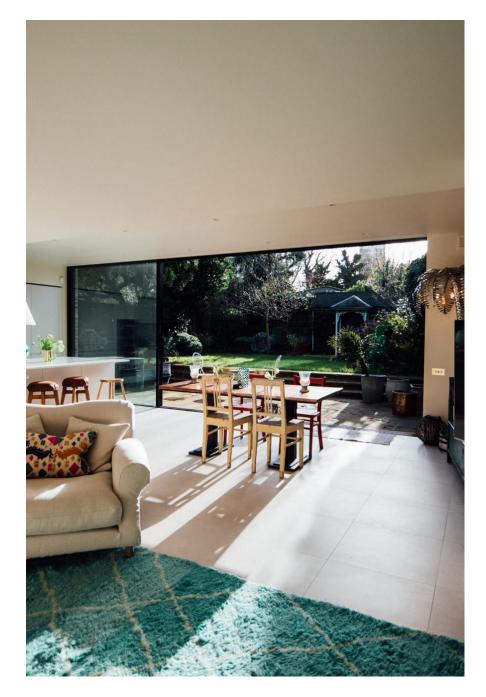

Christabelâ€<sup>™</sup>s House N1 A lovely bright house with large sliding doors leading from the kitchen to the garden.

**Christabel's House N1** A lovely bright house with large sliding doors leading from the kitchen to the garden.