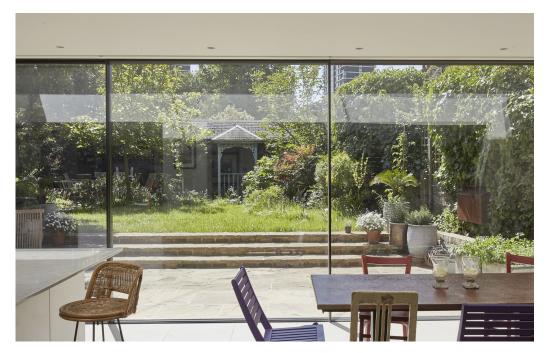

Christabelâ€<sup>™</sup>s House N1 A lovely bright house with large sliding doors leading from the kitchen to the garden.

**Christabel's House N1** A lovely bright house with large sliding doors leading from the kitchen to the garden.