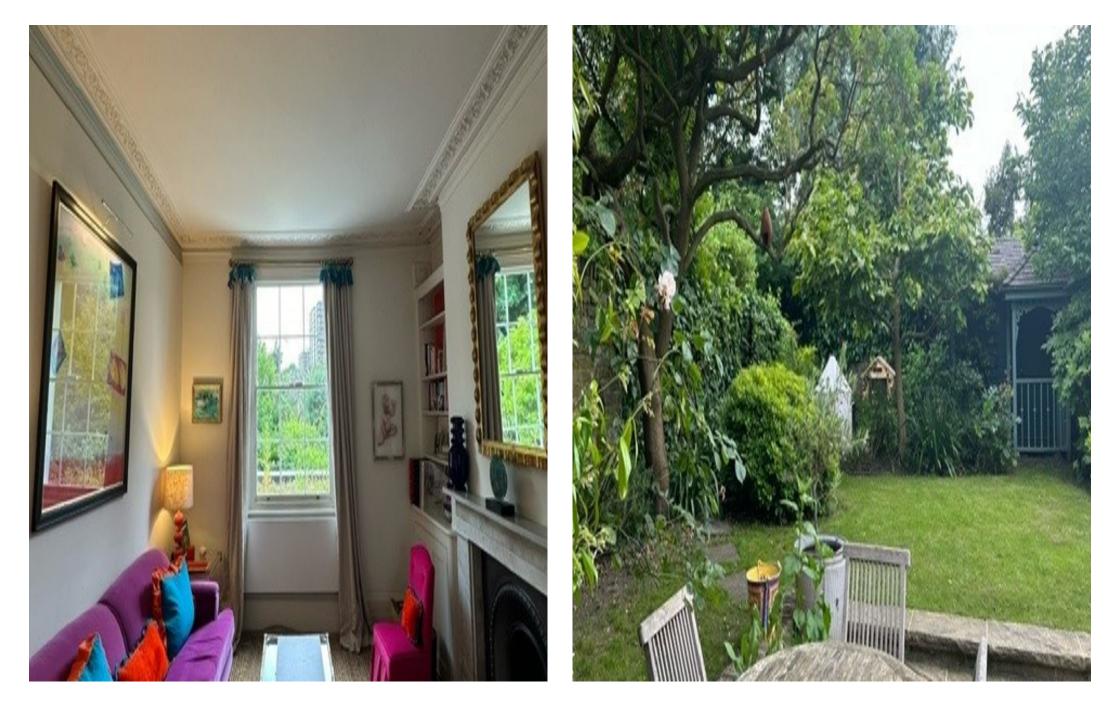

Christabelâ€<sup>™</sup>s House N1 A lovely bright house with large sliding doors leading from the kitchen to the garden.

**Christabel's House N1** A lovely bright house with large sliding doors leading from the kitchen to the garden.