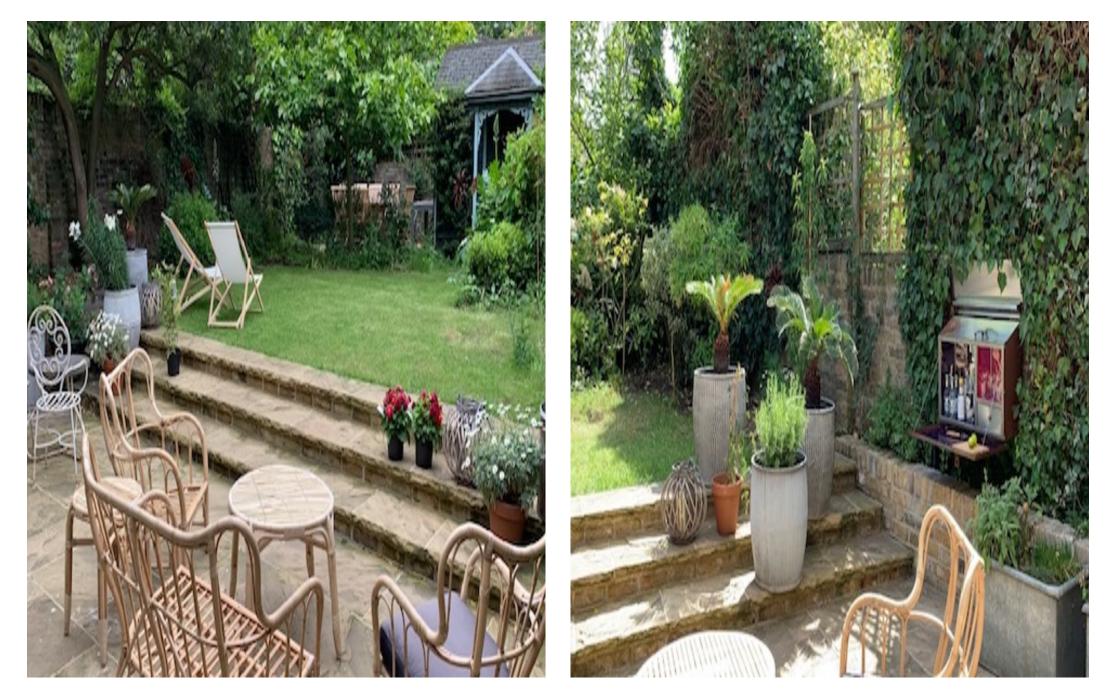

Christabelâ€<sup>™</sup>s House N1 A lovely bright house with large sliding doors leading from the kitchen to the garden.

**Christabel's House N1** A lovely bright house with large sliding doors leading from the kitchen to the garden.