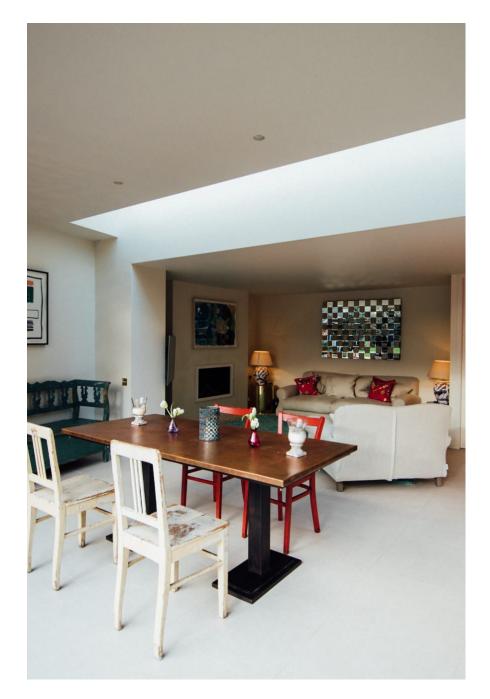

Christabelâ€<sup>™</sup>s House N1 A lovely bright house with large sliding doors leading from the kitchen to the garden.

**Christabel's House N1** A lovely bright house with large sliding doors leading from the kitchen to the garden.