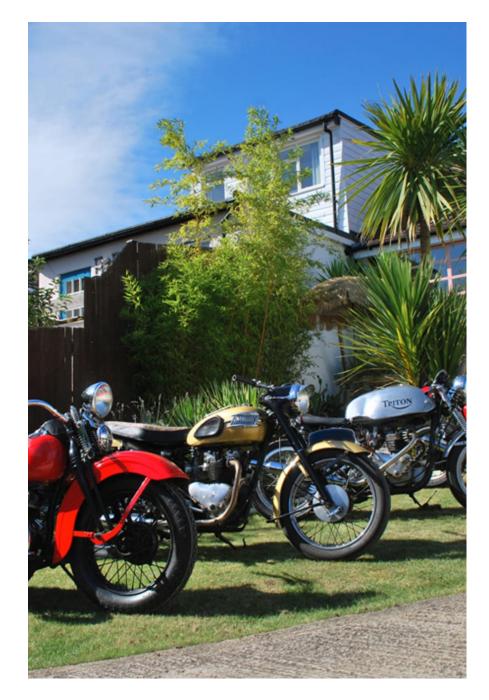

Our 1950's bungalow has a genuine American retro feel, with vintage furnishings and decor inside and out. It may look like LA, but it's in easy reach of London. Cars and classic bikes are also available for hire in conjunction with the venue for a fraction of the price of a normal classic car rate.