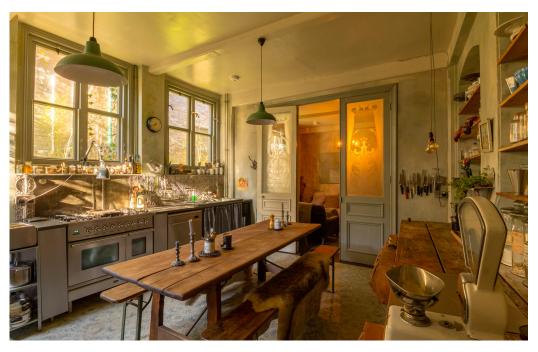

A lovely uniquely decorated large Georgian townhouse with huge rooms, high ceilings, faded frescos and an abundance of characterful features. The dining room with it's 16' high vaulted brick ceiling overlooks a small very green garden. The property opens onto a pedestrianised cobbled street in a lovely medieval market town.