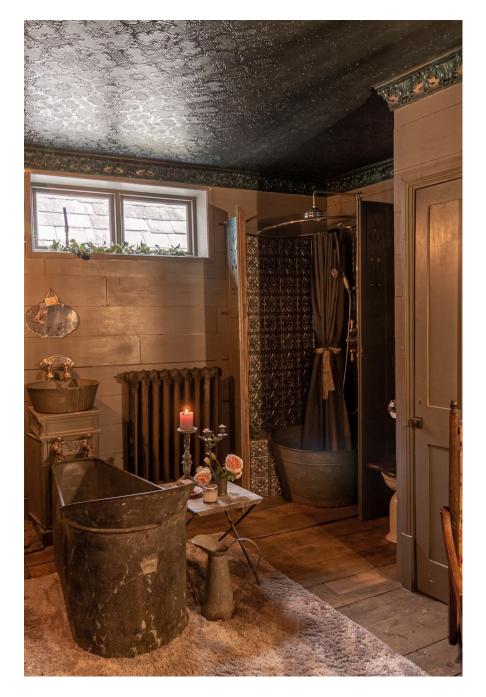

A lovely uniquely decorated large Georgian townhouse with huge rooms, high ceilings, faded frescos and an abundance of characterful features. The dining room with it's 16' high vaulted brick ceiling overlooks a small very green garden. The property opens onto a pedestrianised cobbled street in a lovely medieval market town.