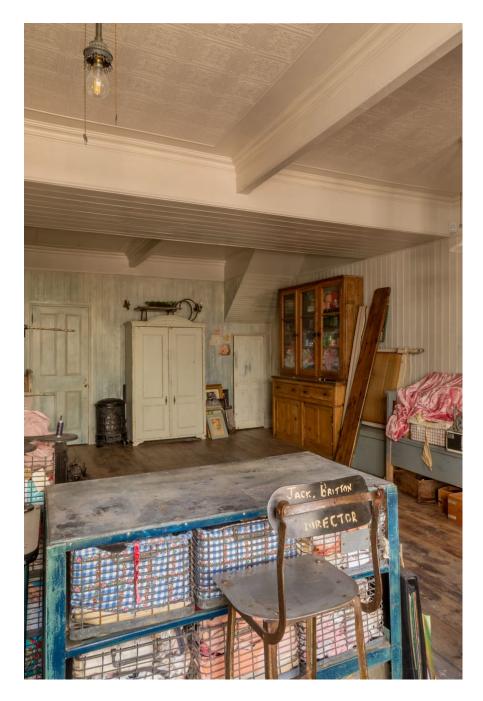

A lovely uniquely decorated large Georgian townhouse with huge rooms, high ceilings, faded frescos and an abundance of characterful features. The dining room with it's 16' high vaulted brick ceiling overlooks a small very green garden. The property opens onto a pedestrianised cobbled street in a lovely medieval market town.