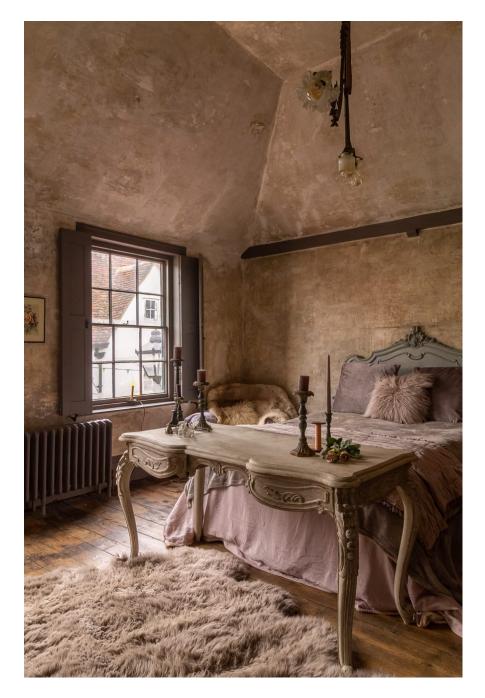

A lovely uniquely decorated large Georgian townhouse with huge rooms, high ceilings, faded frescos and an abundance of characterful features. The dining room with it's 16' high vaulted brick ceiling overlooks a small very green garden. The property opens onto a pedestrianised cobbled street in a lovely medieval market town.