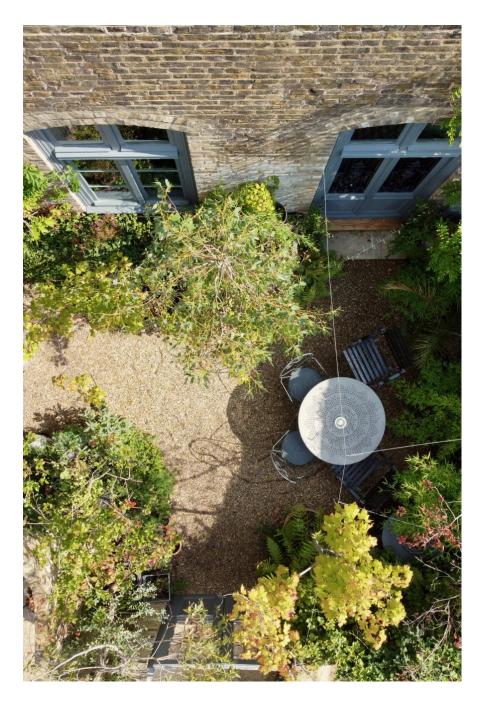

A lovely uniquely decorated large Georgian townhouse with huge rooms, high ceilings, faded frescos and an abundance of characterful features. The dining room with it's 16' high vaulted brick ceiling overlooks a small very green garden. The property opens onto a pedestrianised cobbled street in a lovely medieval market town.