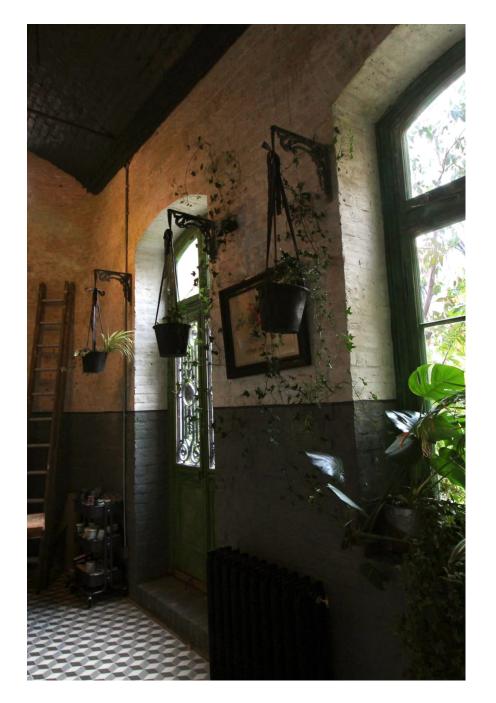

A lovely uniquely decorated large Georgian townhouse with huge rooms, high ceilings, faded frescos and an abundance of characterful features. The dining room with it's 16' high vaulted brick ceiling overlooks a small very green garden. The property opens onto a pedestrianised cobbled street in a lovely medieval market town.