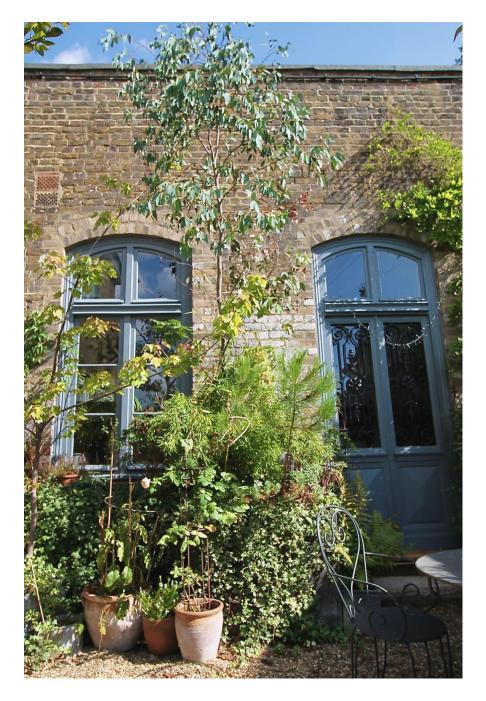

A lovely uniquely decorated large Georgian townhouse with huge rooms, high ceilings, faded frescos and an abundance of characterful features. The dining room with it's 16' high vaulted brick ceiling overlooks a small very green garden. The property opens onto a pedestrianised cobbled street in a lovely medieval market town.