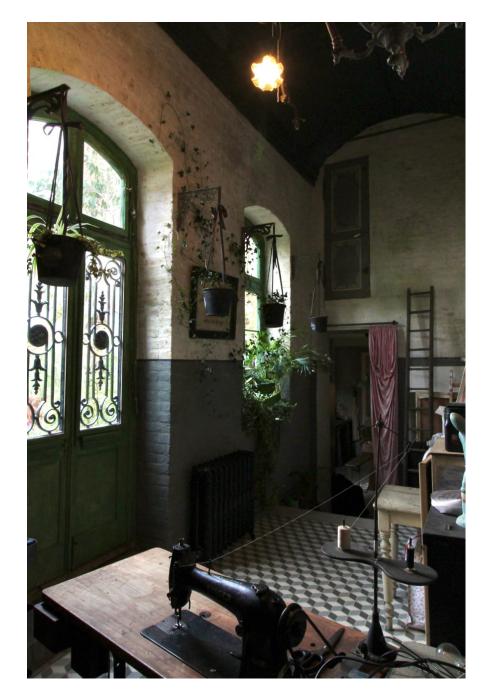

A lovely uniquely decorated large Georgian townhouse with huge rooms, high ceilings, faded frescos and an abundance of characterful features. The dining room with it's 16' high vaulted brick ceiling overlooks a small very green garden. The property opens onto a pedestrianised cobbled street in a lovely medieval market town.