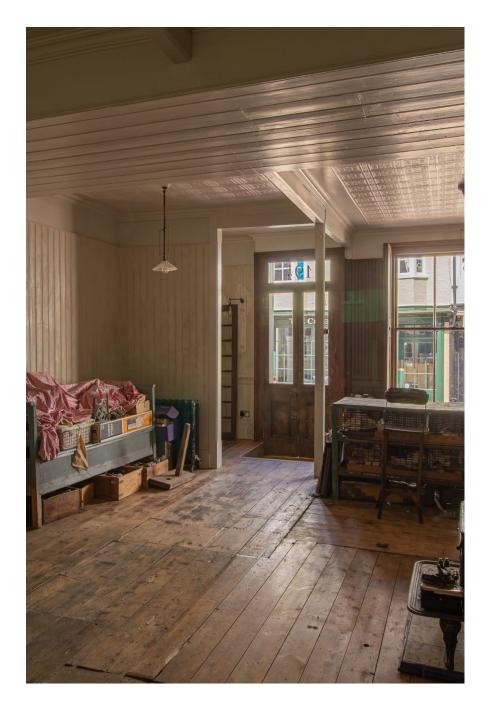

A lovely uniquely decorated large Georgian townhouse with huge rooms, high ceilings, faded frescos and an abundance of characterful features. The dining room with it's 16' high vaulted brick ceiling overlooks a small very green garden. The property opens onto a pedestrianised cobbled street in a lovely medieval market town.