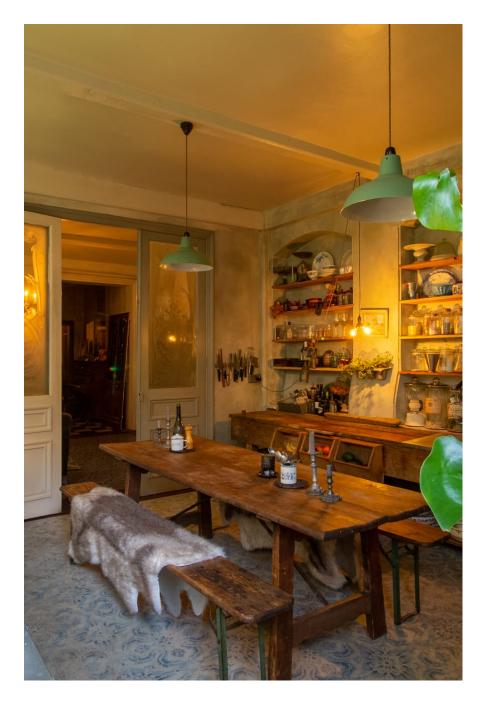

A lovely uniquely decorated large Georgian townhouse with huge rooms, high ceilings, faded frescos and an abundance of characterful features. The dining room with it's 16' high vaulted brick ceiling overlooks a small very green garden. The property opens onto a pedestrianised cobbled street in a lovely medieval market town.