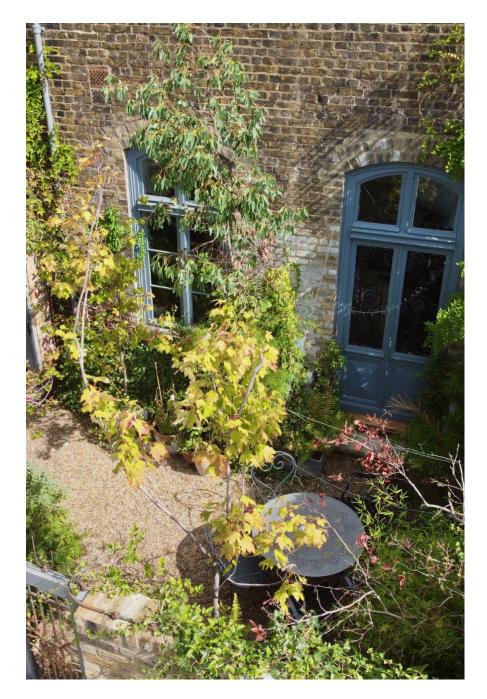

A lovely uniquely decorated large Georgian townhouse with huge rooms, high ceilings, faded frescos and an abundance of characterful features. The dining room with it's 16' high vaulted brick ceiling overlooks a small very green garden. The property opens onto a pedestrianised cobbled street in a lovely medieval market town.