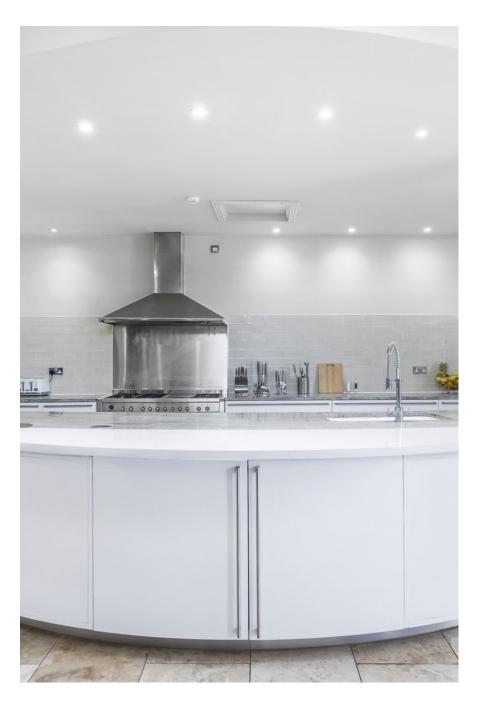

This beautiful 6 bedroomed 18th Century house is located in Sidcup. Set alongside Footscray meadows, this unique, spacious house has walled gardens and lots of interior original features. It has recently been lovingly renovated to the highest standard to make it a highly luxurious mansion. Other features include: 2 Acre Grounds, 10 Bathrooms, Heated Indoor Swimming Pool, Cinema Room, Games Room with Pool Table, Large reception, Moat with water feature, It is also very shoot friendly with use of Office room, lighting, clothing rail, steamer and ironing boards, printing facility and easy access for vehicles.