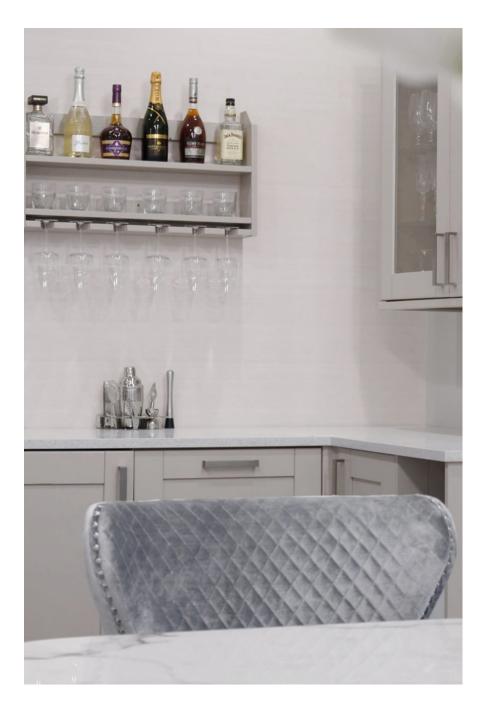

This beautiful 6 bedroomed 18th Century house is located in Sidcup. Set alongside Footscray meadows, this unique, spacious house has walled gardens and lots of interior original features. It has recently been lovingly renovated to the highest standard to make it a highly luxurious mansion. Other features include: 2 Acre Grounds, 10 Bathrooms, Heated Indoor Swimming Pool, Cinema Room, Games Room with Pool Table, Large reception, Moat with water feature, It is also very shoot friendly with use of Office room, lighting, clothing rail, steamer and ironing boards, printing facility and easy access for vehicles.