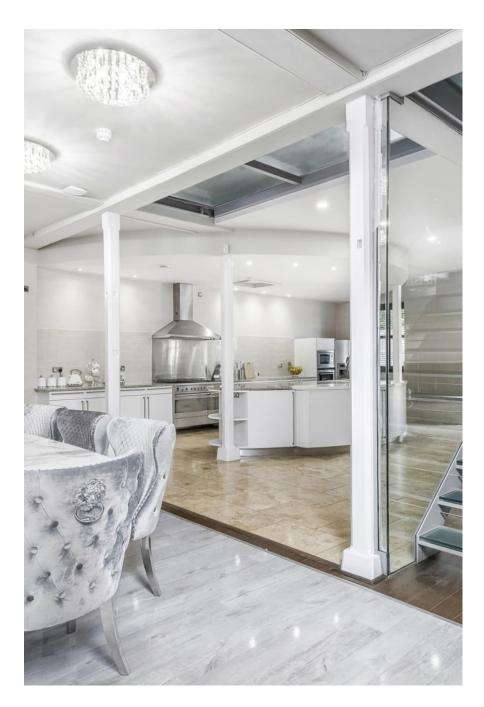

This beautiful 6 bedroomed 18th Century house is located in Sidcup. Set alongside Footscray meadows, this unique, spacious house has walled gardens and lots of interior original features. It has recently been lovingly renovated to the highest standard to make it a highly luxurious mansion. Other features include: 2 Acre Grounds, 10 Bathrooms, Heated Indoor Swimming Pool, Cinema Room, Games Room with Pool Table, Large reception, Moat with water feature, It is also very shoot friendly with use of Office room, lighting, clothing rail, steamer and ironing boards, printing facility and easy access for vehicles.