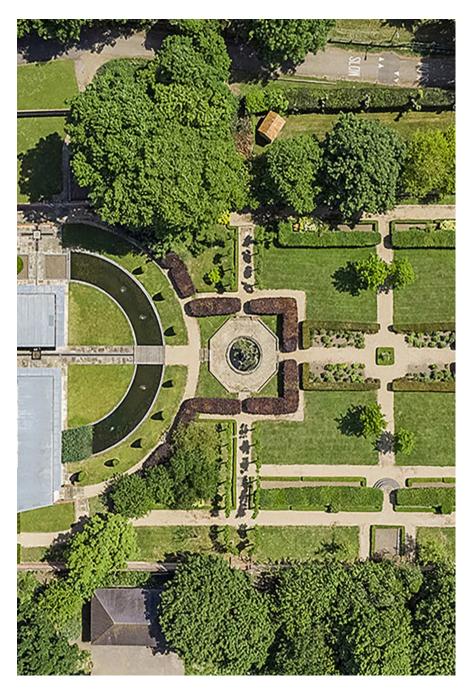

This beautiful 6 bedroomed 18th Century house is located in Sidcup. Set alongside Footscray meadows, this unique, spacious house has walled gardens and lots of interior original features. It has recently been lovingly renovated to the highest standard to make it a highly luxurious mansion. Other features include: 2 Acre Grounds, 10 Bathrooms, Heated Indoor Swimming Pool, Cinema Room, Games Room with Pool Table, Large reception, Moat with water feature, It is also very shoot friendly with use of Office room, lighting, clothing rail, steamer and ironing boards, printing facility and easy access for vehicles.