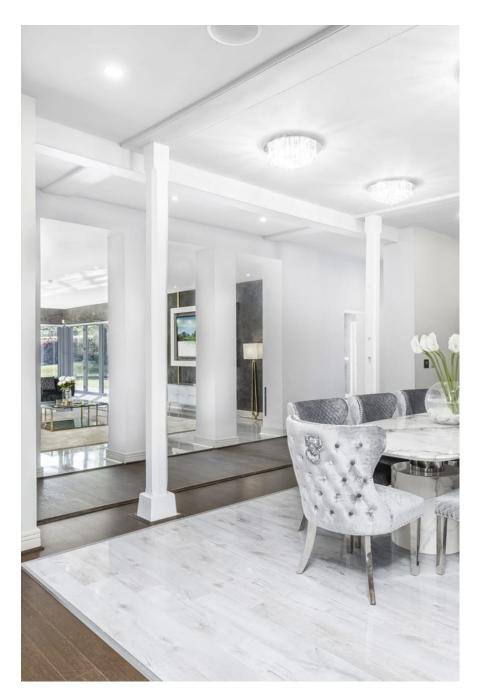

This beautiful 6 bedroomed 18th Century house is located in Sidcup. Set alongside Footscray meadows, this unique, spacious house has walled gardens and lots of interior original features. It has recently been lovingly renovated to the highest standard to make it a highly luxurious mansion. Other features include: 2 Acre Grounds, 10 Bathrooms, Heated Indoor Swimming Pool, Cinema Room, Games Room with Pool Table, Large reception, Moat with water feature, It is also very shoot friendly with use of Office room, lighting, clothing rail, steamer and ironing boards, printing facility and easy access for vehicles.