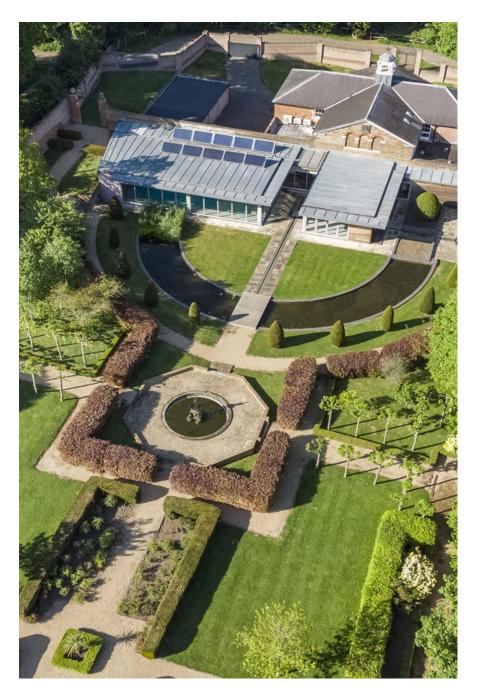

This beautiful 6 bedroomed 18th Century house is located in Sidcup. Set alongside Footscray meadows, this unique, spacious house has walled gardens and lots of interior original features. It has recently been lovingly renovated to the highest standard to make it a highly luxurious mansion. Other features include: 2 Acre Grounds, 10 Bathrooms, Heated Indoor Swimming Pool, Cinema Room, Games Room with Pool Table, Large reception, Moat with water feature, It is also very shoot friendly with use of Office room, lighting, clothing rail, steamer and ironing boards, printing facility and easy access for vehicles.