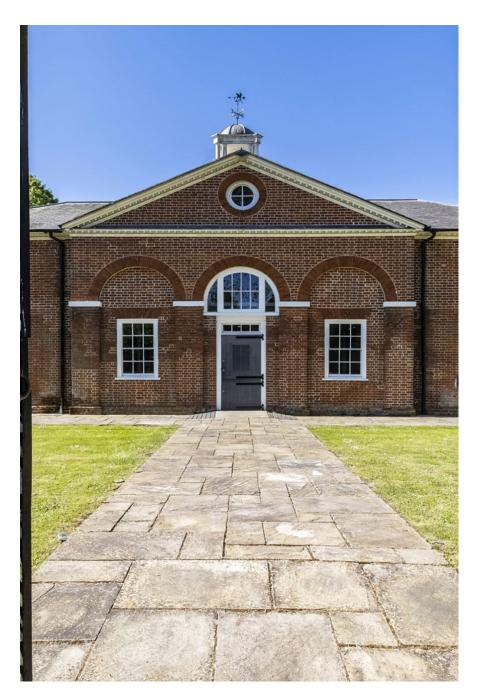

This beautiful 6 bedroomed 18th Century house is located in Sidcup. Set alongside Footscray meadows, this unique, spacious house has walled gardens and lots of interior original features. It has recently been lovingly renovated to the highest standard to make it a highly luxurious mansion. Other features include: 2 Acre Grounds, 10 Bathrooms, Heated Indoor Swimming Pool, Cinema Room, Games Room with Pool Table, Large reception, Moat with water feature, It is also very shoot friendly with use of Office room, lighting, clothing rail, steamer and ironing boards, printing facility and easy access for vehicles.