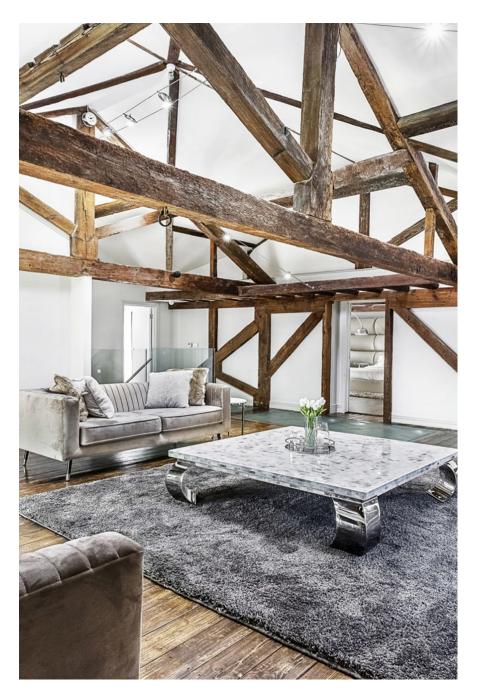

This beautiful 6 bedroomed 18th Century house is located in Sidcup. Set alongside Footscray meadows, this unique, spacious house has walled gardens and lots of interior original features. It has recently been lovingly renovated to the highest standard to make it a highly luxurious mansion. Other features include: 2 Acre Grounds, 10 Bathrooms, Heated Indoor Swimming Pool, Cinema Room, Games Room with Pool Table, Large reception, Moat with water feature, It is also very shoot friendly with use of Office room, lighting, clothing rail, steamer and ironing boards, printing facility and easy access for vehicles.