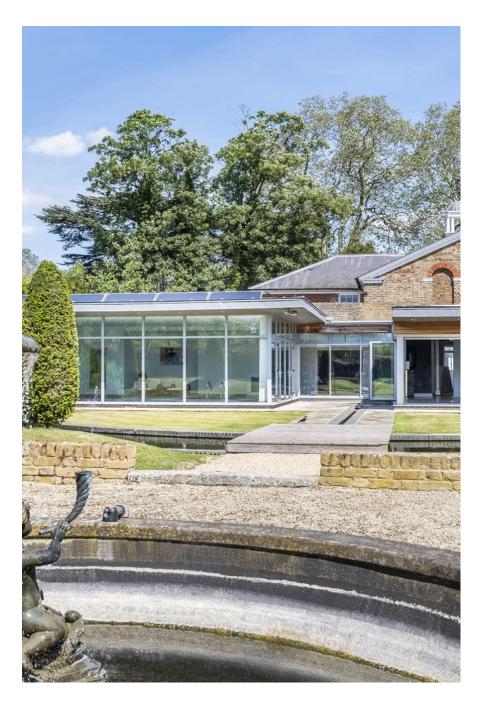

This beautiful 6 bedroomed 18th Century house is located in Sidcup. Set alongside Footscray meadows, this unique, spacious house has walled gardens and lots of interior original features. It has recently been lovingly renovated to the highest standard to make it a highly luxurious mansion. Other features include: 2 Acre Grounds, 10 Bathrooms, Heated Indoor Swimming Pool, Cinema Room, Games Room with Pool Table, Large reception, Moat with water feature, It is also very shoot friendly with use of Office room, lighting, clothing rail, steamer and ironing boards, printing facility and easy access for vehicles.