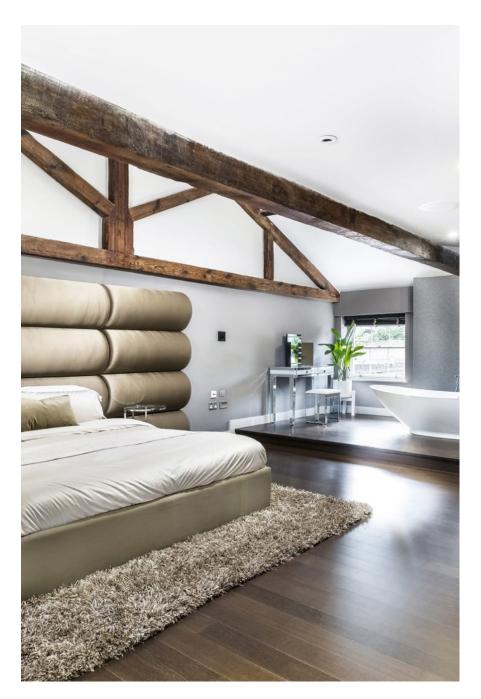

This beautiful 6 bedroomed 18th Century house is located in Sidcup. Set alongside Footscray meadows, this unique, spacious house has walled gardens and lots of interior original features. It has recently been lovingly renovated to the highest standard to make it a highly luxurious mansion. Other features include: 2 Acre Grounds, 10 Bathrooms, Heated Indoor Swimming Pool, Cinema Room, Games Room with Pool Table, Large reception, Moat with water feature, It is also very shoot friendly with use of Office room, lighting, clothing rail, steamer and ironing boards, printing facility and easy access for vehicles.