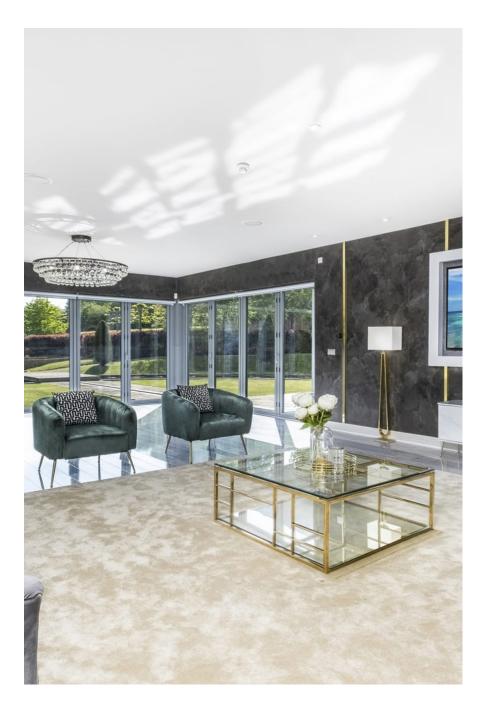

This beautiful 6 bedroomed 18th Century house is located in Sidcup. Set alongside Footscray meadows, this unique, spacious house has walled gardens and lots of interior original features. It has recently been lovingly renovated to the highest standard to make it a highly luxurious mansion. Other features include: 2 Acre Grounds, 10 Bathrooms, Heated Indoor Swimming Pool, Cinema Room, Games Room with Pool Table, Large reception, Moat with water feature, It is also very shoot friendly with use of Office room, lighting, clothing rail, steamer and ironing boards, printing facility and easy access for vehicles.