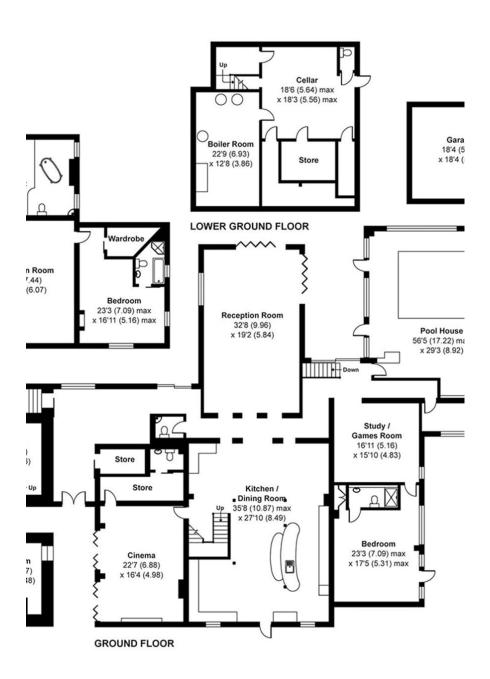

This beautiful 6 bedroomed 18th Century house is located in Sidcup. Set alongside Footscray meadows, this unique, spacious house has walled gardens and lots of interior original features. It has recently been lovingly renovated to the highest standard to make it a highly luxurious mansion. Other features include: 2 Acre Grounds, 10 Bathrooms, Heated Indoor Swimming Pool, Cinema Room, Games Room with Pool Table, Large reception, Moat with water feature, It is also very shoot friendly with use of Office room, lighting, clothing rail, steamer and ironing boards, printing facility and easy access for vehicles.