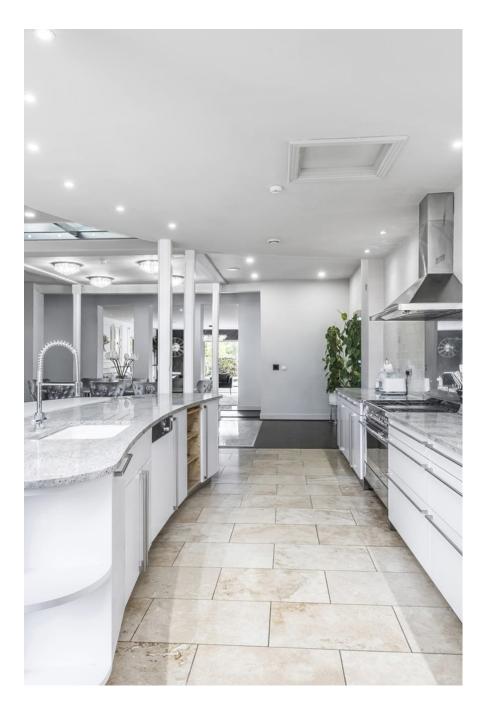

This beautiful 6 bedroomed 18th Century house is located in Sidcup. Set alongside Footscray meadows, this unique, spacious house has walled gardens and lots of interior original features. It has recently been lovingly renovated to the highest standard to make it a highly luxurious mansion. Other features include: 2 Acre Grounds, 10 Bathrooms, Heated Indoor Swimming Pool, Cinema Room, Games Room with Pool Table, Large reception, Moat with water feature, It is also very shoot friendly with use of Office room, lighting, clothing rail, steamer and ironing boards, printing facility and easy access for vehicles.