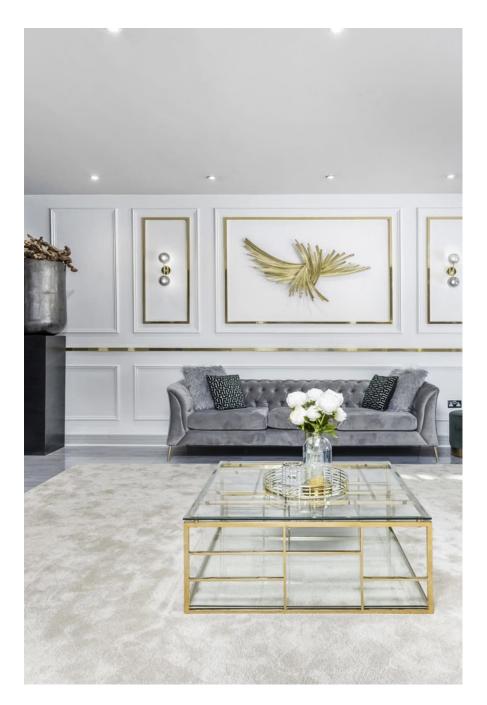

This beautiful 6 bedroomed 18th Century house is located in Sidcup. Set alongside Footscray meadows, this unique, spacious house has walled gardens and lots of interior original features. It has recently been lovingly renovated to the highest standard to make it a highly luxurious mansion. Other features include: 2 Acre Grounds, 10 Bathrooms, Heated Indoor Swimming Pool, Cinema Room, Games Room with Pool Table, Large reception, Moat with water feature, It is also very shoot friendly with use of Office room, lighting, clothing rail, steamer and ironing boards, printing facility and easy access for vehicles.