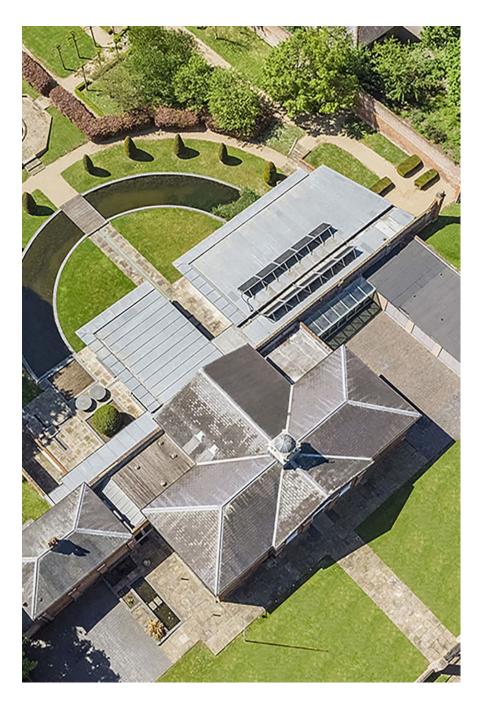

This beautiful 6 bedroomed 18th Century house is located in Sidcup. Set alongside Footscray meadows, this unique, spacious house has walled gardens and lots of interior original features. It has recently been lovingly renovated to the highest standard to make it a highly luxurious mansion. Other features include: 2 Acre Grounds, 10 Bathrooms, Heated Indoor Swimming Pool, Cinema Room, Games Room with Pool Table, Large reception, Moat with water feature, It is also very shoot friendly with use of Office room, lighting, clothing rail, steamer and ironing boards, printing facility and easy access for vehicles.