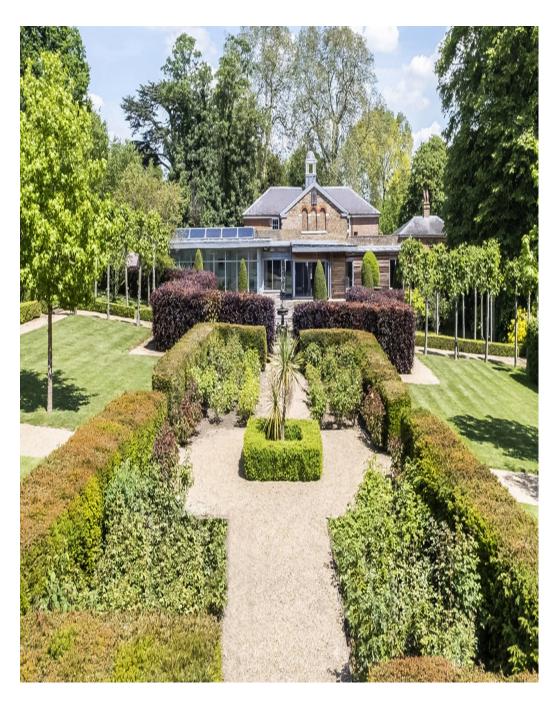

This beautiful 6 bedroomed 18th Century house is located in Sidcup. Set alongside Footscray meadows, this unique, spacious house has walled gardens and lots of interior original features. It has recently been lovingly renovated to the highest standard to make it a highly luxurious mansion. Other features include: 2 Acre Grounds, 10 Bathrooms, Heated Indoor Swimming Pool, Cinema Room, Games Room with Pool Table, Large reception, Moat with water feature, It is also very shoot friendly with use of Office room, lighting, clothing rail, steamer and ironing boards, printing facility and easy access for vehicles.