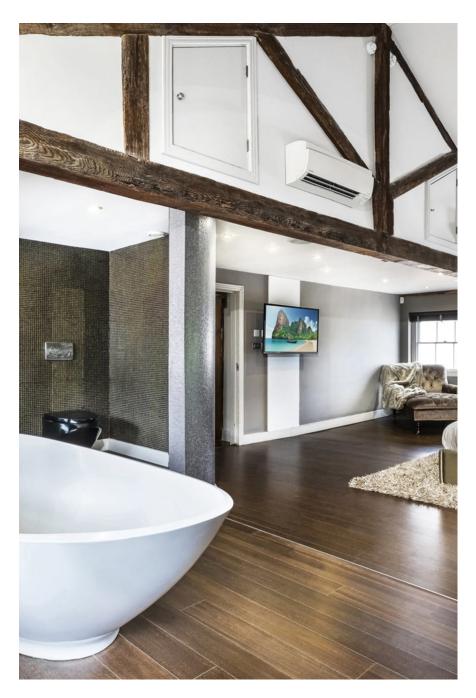

This beautiful 6 bedroomed 18th Century house is located in Sidcup. Set alongside Footscray meadows, this unique, spacious house has walled gardens and lots of interior original features. It has recently been lovingly renovated to the highest standard to make it a highly luxurious mansion. Other features include: 2 Acre Grounds, 10 Bathrooms, Heated Indoor Swimming Pool, Cinema Room, Games Room with Pool Table, Large reception, Moat with water feature, It is also very shoot friendly with use of Office room, lighting, clothing rail, steamer and ironing boards, printing facility and easy access for vehicles.