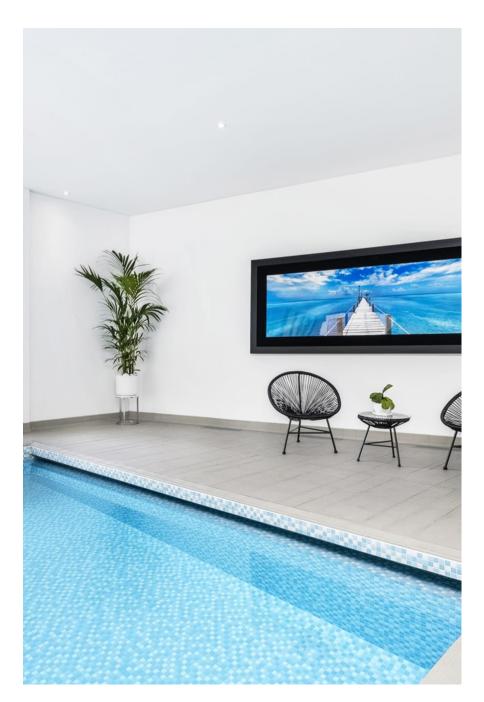

This beautiful 6 bedroomed 18th Century house is located in Sidcup. Set alongside Footscray meadows, this unique, spacious house has walled gardens and lots of interior original features. It has recently been lovingly renovated to the highest standard to make it a highly luxurious mansion. Other features include: 2 Acre Grounds, 10 Bathrooms, Heated Indoor Swimming Pool, Cinema Room, Games Room with Pool Table, Large reception, Moat with water feature, It is also very shoot friendly with use of Office room, lighting, clothing rail, steamer and ironing boards, printing facility and easy access for vehicles.