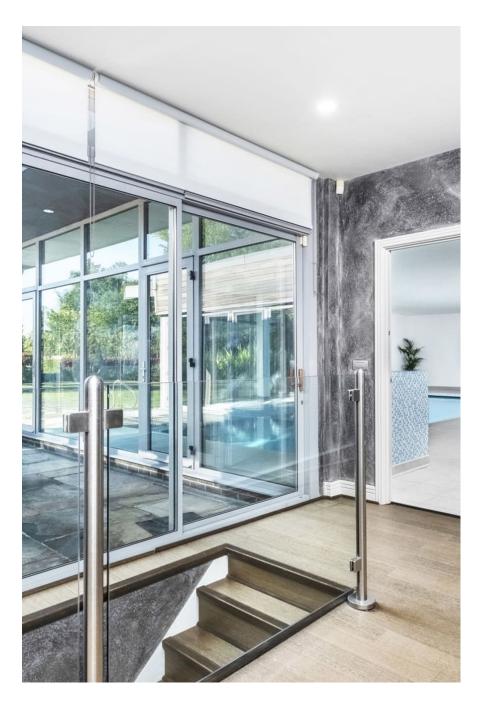

This beautiful 6 bedroomed 18th Century house is located in Sidcup. Set alongside Footscray meadows, this unique, spacious house has walled gardens and lots of interior original features. It has recently been lovingly renovated to the highest standard to make it a highly luxurious mansion. Other features include: 2 Acre Grounds, 10 Bathrooms, Heated Indoor Swimming Pool, Cinema Room, Games Room with Pool Table, Large reception, Moat with water feature, It is also very shoot friendly with use of Office room, lighting, clothing rail, steamer and ironing boards, printing facility and easy access for vehicles.