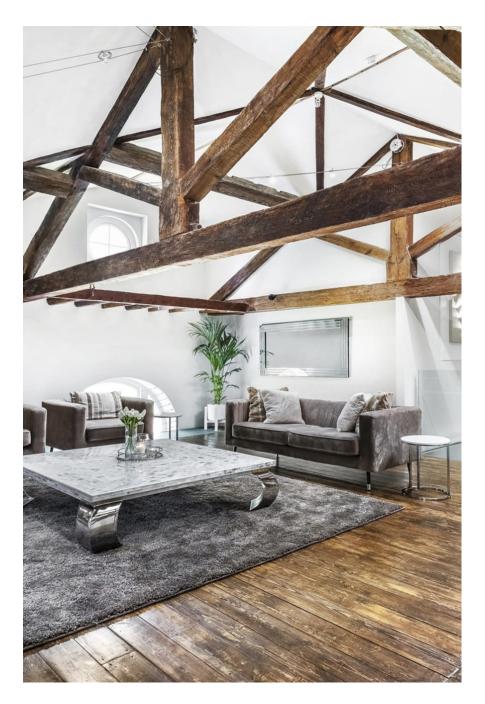

This beautiful 6 bedroomed 18th Century house is located in Sidcup. Set alongside Footscray meadows, this unique, spacious house has walled gardens and lots of interior original features. It has recently been lovingly renovated to the highest standard to make it a highly luxurious mansion. Other features include: 2 Acre Grounds, 10 Bathrooms, Heated Indoor Swimming Pool, Cinema Room, Games Room with Pool Table, Large reception, Moat with water feature, It is also very shoot friendly with use of Office room, lighting, clothing rail, steamer and ironing boards, printing facility and easy access for vehicles.