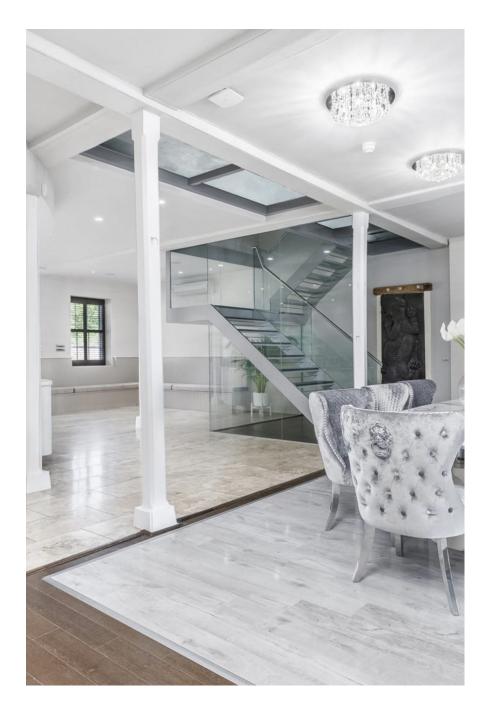

This beautiful 6 bedroomed 18th Century house is located in Sidcup. Set alongside Footscray meadows, this unique, spacious house has walled gardens and lots of interior original features. It has recently been lovingly renovated to the highest standard to make it a highly luxurious mansion. Other features include: 2 Acre Grounds, 10 Bathrooms, Heated Indoor Swimming Pool, Cinema Room, Games Room with Pool Table, Large reception, Moat with water feature, It is also very shoot friendly with use of Office room, lighting, clothing rail, steamer and ironing boards, printing facility and easy access for vehicles.