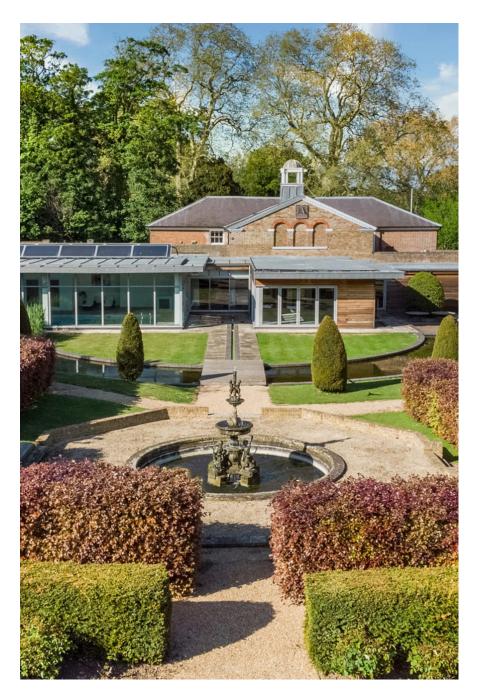

This beautiful 6 bedroomed 18th Century house is located in Sidcup. Set alongside Footscray meadows, this unique, spacious house has walled gardens and lots of interior original features. It has recently been lovingly renovated to the highest standard to make it a highly luxurious mansion. Other features include: 2 Acre Grounds, 10 Bathrooms, Heated Indoor Swimming Pool, Cinema Room, Games Room with Pool Table, Large reception, Moat with water feature, It is also very shoot friendly with use of Office room, lighting, clothing rail, steamer and ironing boards, printing facility and easy access for vehicles.