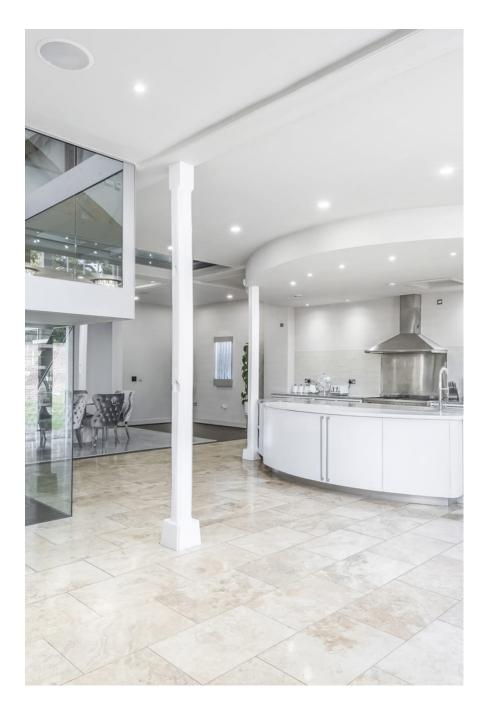

This beautiful 6 bedroomed 18th Century house is located in Sidcup. Set alongside Footscray meadows, this unique, spacious house has walled gardens and lots of interior original features. It has recently been lovingly renovated to the highest standard to make it a highly luxurious mansion. Other features include: 2 Acre Grounds, 10 Bathrooms, Heated Indoor Swimming Pool, Cinema Room, Games Room with Pool Table, Large reception, Moat with water feature, It is also very shoot friendly with use of Office room, lighting, clothing rail, steamer and ironing boards, printing facility and easy access for vehicles.