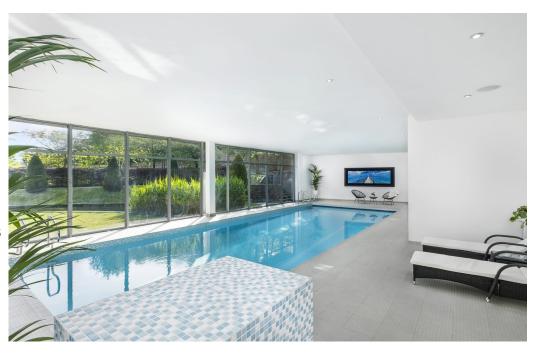

This beautiful 6 bedroomed 18th Century house is located in Sidcup. Set alongside Footscray meadows, this unique, spacious house has walled gardens and lots of interior original features. It has recently been lovingly renovated to the highest standard to make it a highly luxurious mansion. Other features include: 2 Acre Grounds, 10 Bathrooms, Heated Indoor Swimming Pool, Cinema Room, Games Room with Pool Table, Large reception, Moat with water feature, It is also very shoot friendly with use of Office room, lighting, clothing rail, steamer and ironing boards, printing facility and easy access for vehicles.