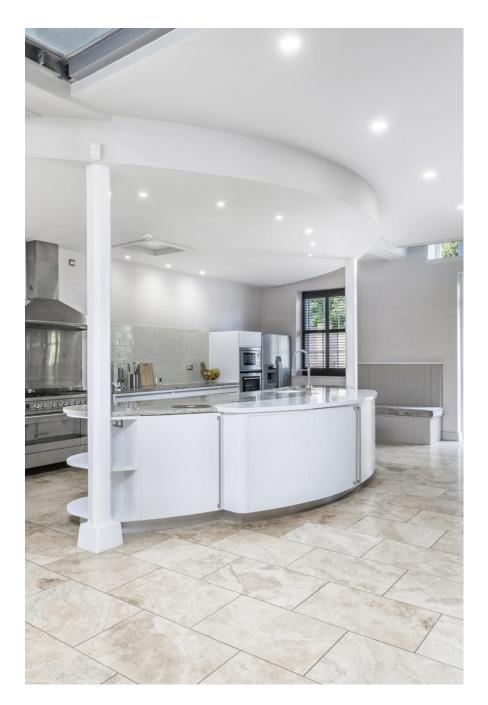

This beautiful 6 bedroomed 18th Century house is located in Sidcup. Set alongside Footscray meadows, this unique, spacious house has walled gardens and lots of interior original features. It has recently been lovingly renovated to the highest standard to make it a highly luxurious mansion. Other features include: 2 Acre Grounds, 10 Bathrooms, Heated Indoor Swimming Pool, Cinema Room, Games Room with Pool Table, Large reception, Moat with water feature, It is also very shoot friendly with use of Office room, lighting, clothing rail, steamer and ironing boards, printing facility and easy access for vehicles.