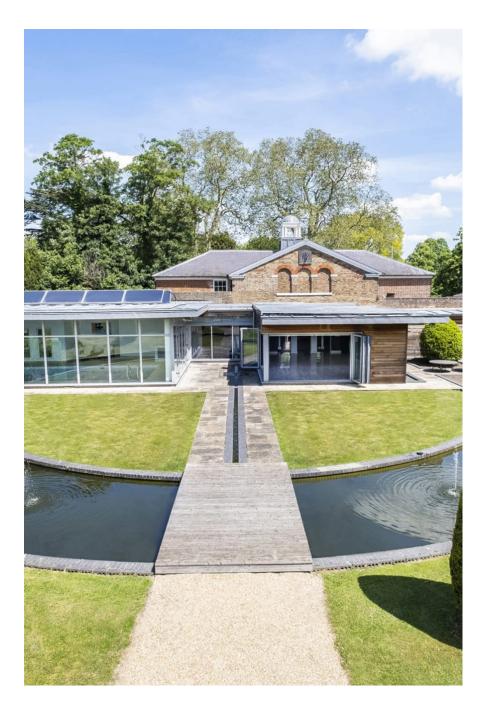

This beautiful 6 bedroomed 18th Century house is located in Sidcup. Set alongside Footscray meadows, this unique, spacious house has walled gardens and lots of interior original features. It has recently been lovingly renovated to the highest standard to make it a highly luxurious mansion. Other features include: 2 Acre Grounds, 10 Bathrooms, Heated Indoor Swimming Pool, Cinema Room, Games Room with Pool Table, Large reception, Moat with water feature, It is also very shoot friendly with use of Office room, lighting, clothing rail, steamer and ironing boards, printing facility and easy access for vehicles.