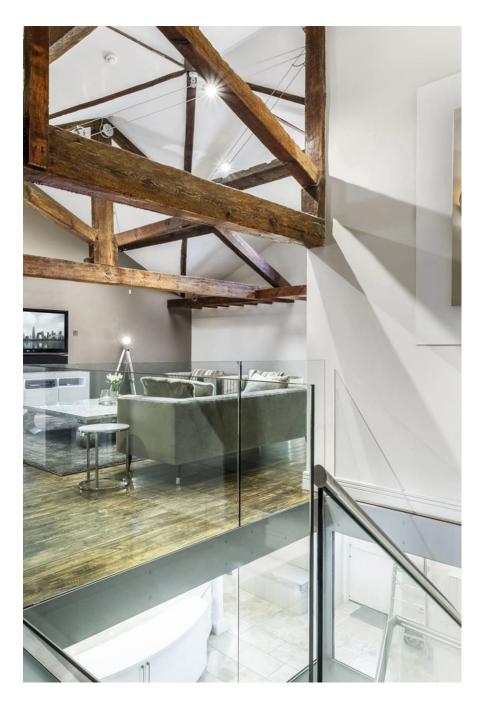

This beautiful 6 bedroomed 18th Century house is located in Sidcup. Set alongside Footscray meadows, this unique, spacious house has walled gardens and lots of interior original features. It has recently been lovingly renovated to the highest standard to make it a highly luxurious mansion. Other features include: 2 Acre Grounds, 10 Bathrooms, Heated Indoor Swimming Pool, Cinema Room, Games Room with Pool Table, Large reception, Moat with water feature, It is also very shoot friendly with use of Office room, lighting, clothing rail, steamer and ironing boards, printing facility and easy access for vehicles.