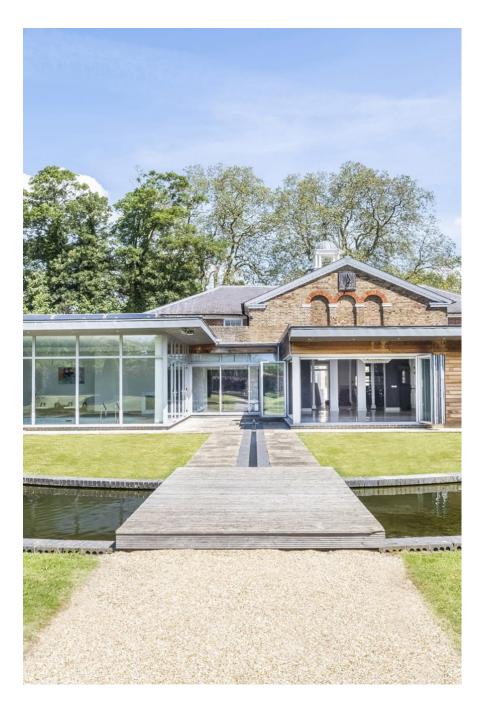

This beautiful 6 bedroomed 18th Century house is located in Sidcup. Set alongside Footscray meadows, this unique, spacious house has walled gardens and lots of interior original features. It has recently been lovingly renovated to the highest standard to make it a highly luxurious mansion. Other features include: 2 Acre Grounds, 10 Bathrooms, Heated Indoor Swimming Pool, Cinema Room, Games Room with Pool Table, Large reception, Moat with water feature, It is also very shoot friendly with use of Office room, lighting, clothing rail, steamer and ironing boards, printing facility and easy access for vehicles.