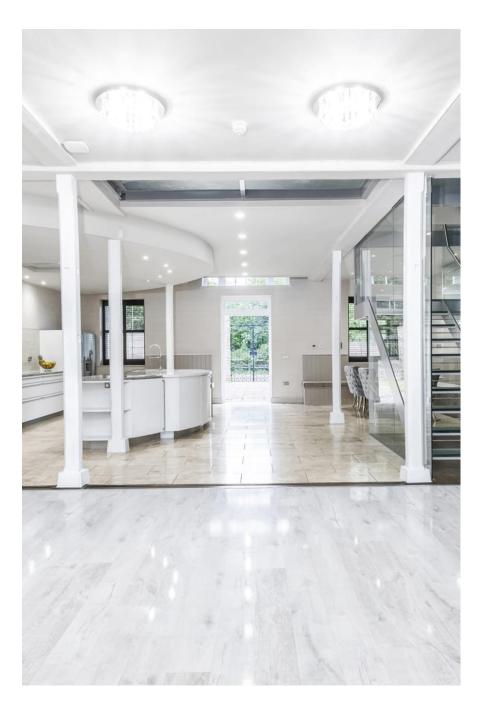

This beautiful 6 bedroomed 18th Century house is located in Sidcup. Set alongside Footscray meadows, this unique, spacious house has walled gardens and lots of interior original features. It has recently been lovingly renovated to the highest standard to make it a highly luxurious mansion. Other features include: 2 Acre Grounds, 10 Bathrooms, Heated Indoor Swimming Pool, Cinema Room, Games Room with Pool Table, Large reception, Moat with water feature, It is also very shoot friendly with use of Office room, lighting, clothing rail, steamer and ironing boards, printing facility and easy access for vehicles.