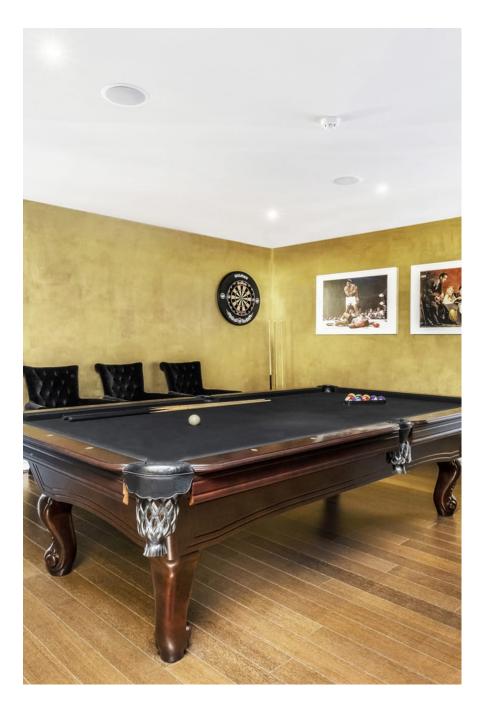

This beautiful 6 bedroomed 18th Century house is located in Sidcup. Set alongside Footscray meadows, this unique, spacious house has walled gardens and lots of interior original features. It has recently been lovingly renovated to the highest standard to make it a highly luxurious mansion. Other features include: 2 Acre Grounds, 10 Bathrooms, Heated Indoor Swimming Pool, Cinema Room, Games Room with Pool Table, Large reception, Moat with water feature, It is also very shoot friendly with use of Office room, lighting, clothing rail, steamer and ironing boards, printing facility and easy access for vehicles.