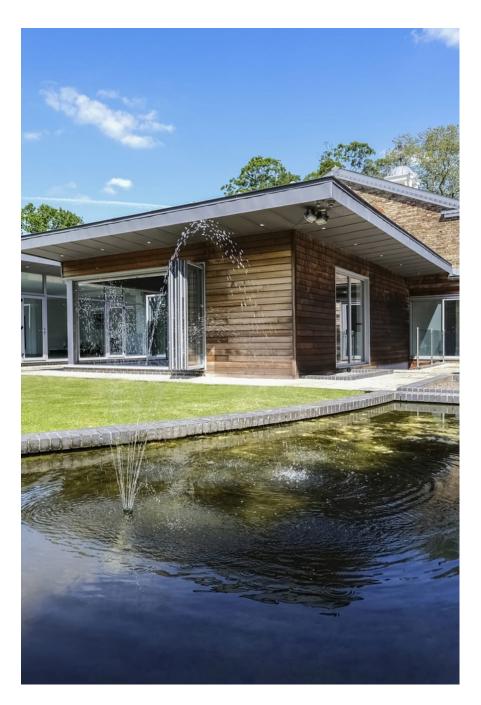

This beautiful 6 bedroomed 18th Century house is located in Sidcup. Set alongside Footscray meadows, this unique, spacious house has walled gardens and lots of interior original features. It has recently been lovingly renovated to the highest standard to make it a highly luxurious mansion. Other features include: 2 Acre Grounds, 10 Bathrooms, Heated Indoor Swimming Pool, Cinema Room, Games Room with Pool Table, Large reception, Moat with water feature, It is also very shoot friendly with use of Office room, lighting, clothing rail, steamer and ironing boards, printing facility and easy access for vehicles.