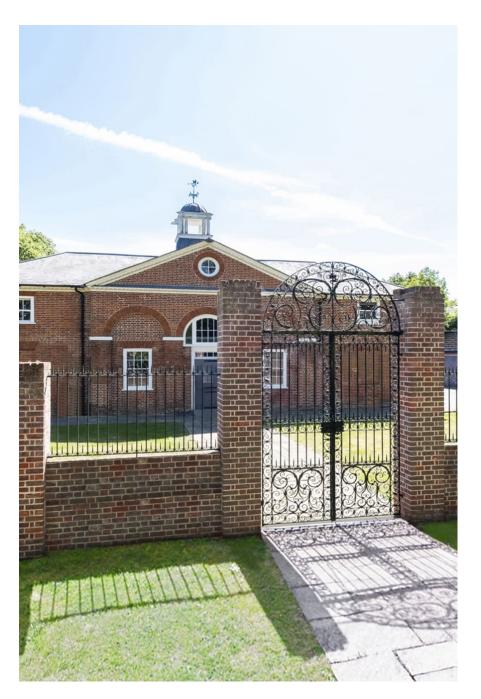

This beautiful 6 bedroomed 18th Century house is located in Sidcup. Set alongside Footscray meadows, this unique, spacious house has walled gardens and lots of interior original features. It has recently been lovingly renovated to the highest standard to make it a highly luxurious mansion. Other features include: 2 Acre Grounds, 10 Bathrooms, Heated Indoor Swimming Pool, Cinema Room, Games Room with Pool Table, Large reception, Moat with water feature, It is also very shoot friendly with use of Office room, lighting, clothing rail, steamer and ironing boards, printing facility and easy access for vehicles.