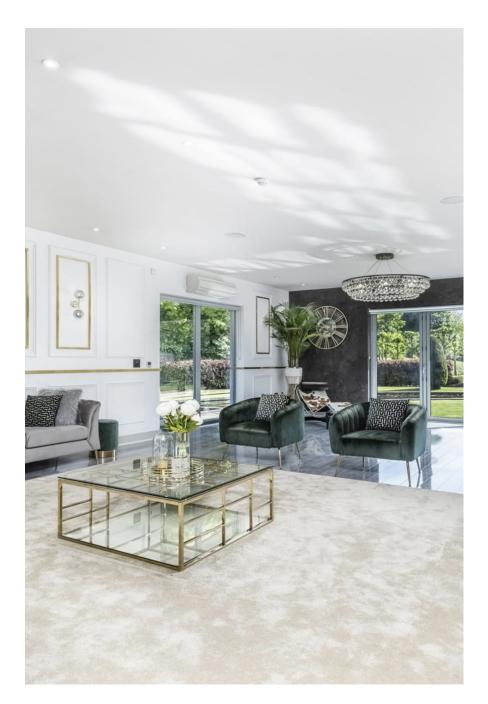

This beautiful 6 bedroomed 18th Century house is located in Sidcup. Set alongside Footscray meadows, this unique, spacious house has walled gardens and lots of interior original features. It has recently been lovingly renovated to the highest standard to make it a highly luxurious mansion. Other features include: 2 Acre Grounds, 10 Bathrooms, Heated Indoor Swimming Pool, Cinema Room, Games Room with Pool Table, Large reception, Moat with water feature, It is also very shoot friendly with use of Office room, lighting, clothing rail, steamer and ironing boards, printing facility and easy access for vehicles.