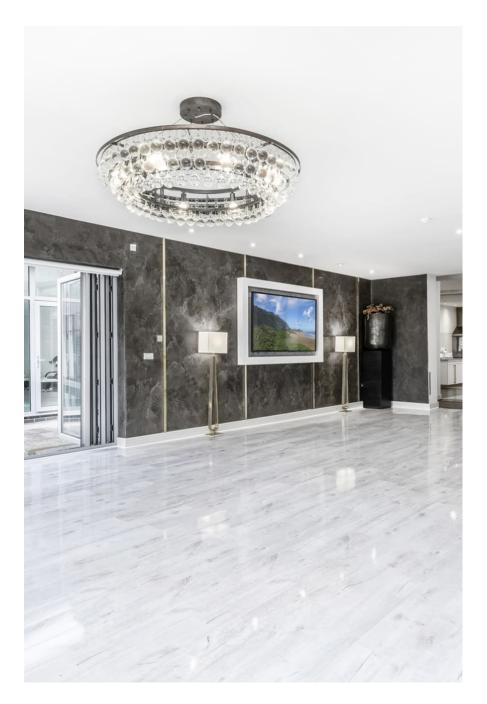

This beautiful 6 bedroomed 18th Century house is located in Sidcup. Set alongside Footscray meadows, this unique, spacious house has walled gardens and lots of interior original features. It has recently been lovingly renovated to the highest standard to make it a highly luxurious mansion. Other features include: 2 Acre Grounds, 10 Bathrooms, Heated Indoor Swimming Pool, Cinema Room, Games Room with Pool Table, Large reception, Moat with water feature, It is also very shoot friendly with use of Office room, lighting, clothing rail, steamer and ironing boards, printing facility and easy access for vehicles.