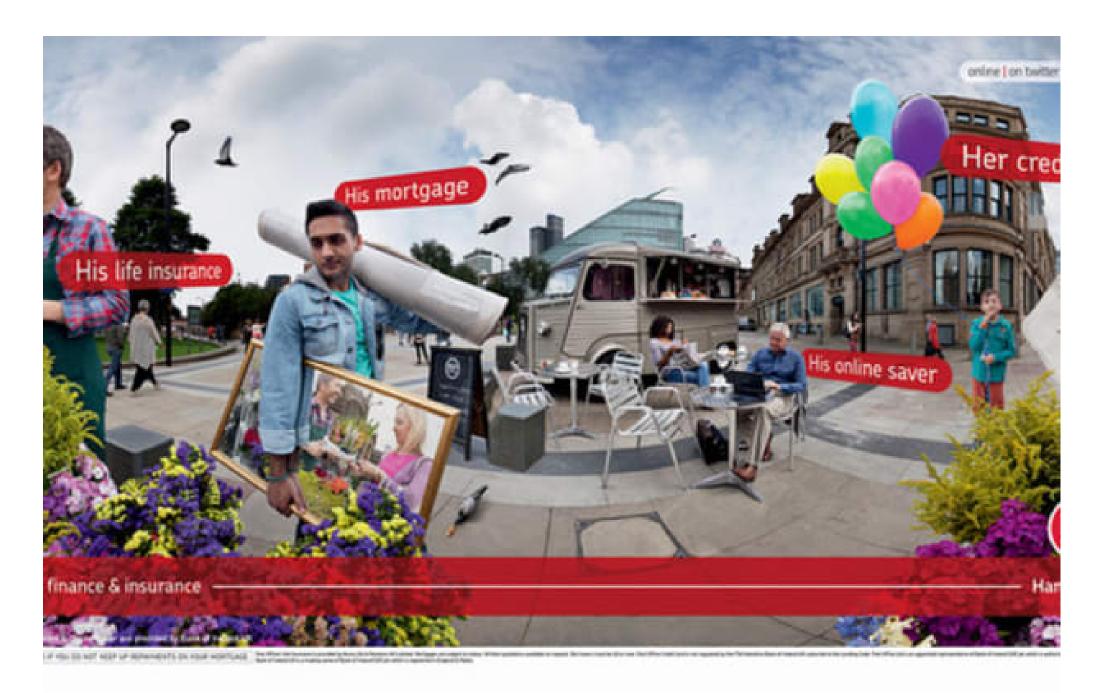

020 7482 1555

020 7482 1555

020 7482 1555

Sections of Edgework Response Section (Company of the Section Company of the Section Compan

ding name of Barclays Bank PLC (registered No. 1026167 Registered VAT No.243 8522 62) which is a member of the London Stock Exchange and the NEX Exchange. Barclays Bank PLC is registered in England and authorised by ind requisited by the Financial Conduct Authority and the Prudential Regulation Authority. The registered address is 1 Churchill Place, London E14 5HP.